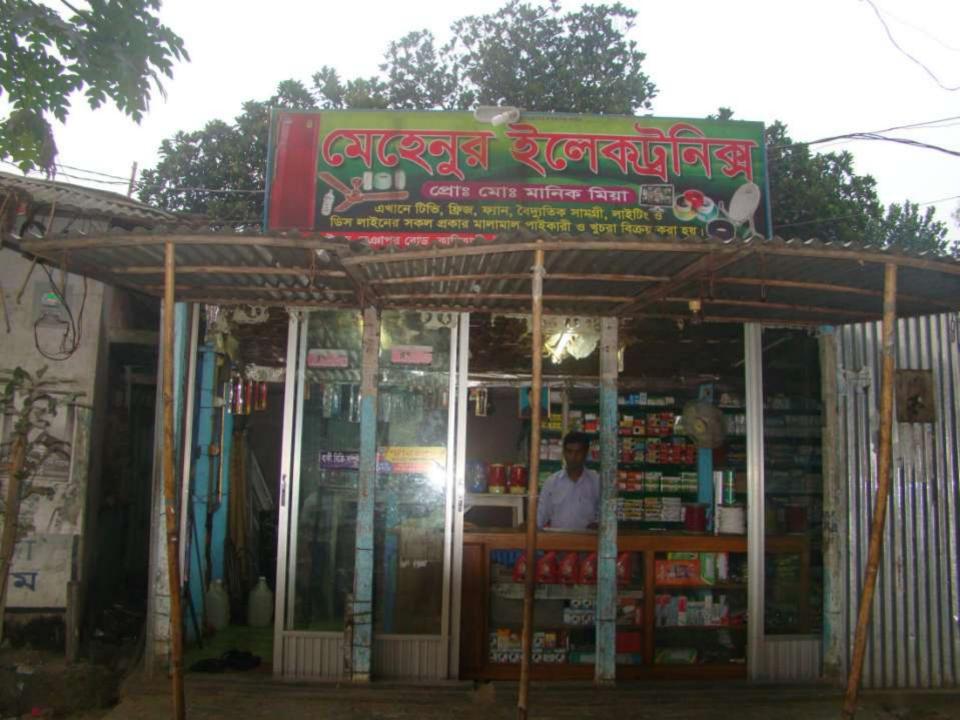

#### Proposed NU Business Name: MEHENUR ELECTRONICS

Project identification and prepared by: Aziz Ahmad, Elenga Unit, Tangail

Project verified by: Md. Mizanur Rahman Patwary

Grameen Shakti Samajik Byabosha Ltd.

| Proposed Nobin Udyokta Business Info                 |   |                                                                                                                                                                                                                                                                                                                                                                  |  |
|------------------------------------------------------|---|------------------------------------------------------------------------------------------------------------------------------------------------------------------------------------------------------------------------------------------------------------------------------------------------------------------------------------------------------------------|--|
| Business Name                                        | : | MEHENUR ELECTRONICS                                                                                                                                                                                                                                                                                                                                              |  |
| Location                                             | : | Palima Bus stand, Kalihati, Tangail.                                                                                                                                                                                                                                                                                                                             |  |
| Total Investment in BDT                              | : | BDT 1,85,000                                                                                                                                                                                                                                                                                                                                                     |  |
| Financing                                            | : | Self BDT 85,000(from existing business) 52%                                                                                                                                                                                                                                                                                                                      |  |
|                                                      |   | Required Investment BDT 1,00,000(as equity) 48%                                                                                                                                                                                                                                                                                                                  |  |
| Present salary/drawings<br>from business (estimates) | : | BDT 5,000                                                                                                                                                                                                                                                                                                                                                        |  |
| Proposed Salary                                      | : | BDT 5,000                                                                                                                                                                                                                                                                                                                                                        |  |
| Size of shop                                         | : | 20 ft x 10 ft= 200 square ft                                                                                                                                                                                                                                                                                                                                     |  |
| Security of the shop                                 | : | -                                                                                                                                                                                                                                                                                                                                                                |  |
| Implementation                                       | : | <ul> <li>The business is planned to be scaled up by investment in existing goods like; Energy bulb, Charger, Remote, Cable, Rod, Switch etc.</li> <li>Average 20% gain on sale.</li> <li>The business is operating by Entrepreneur.</li> <li>The shop is rented.</li> <li>Collects goods from Elenga Bazar.</li> <li>Agreed grace period is 4 months.</li> </ul> |  |

Pictures