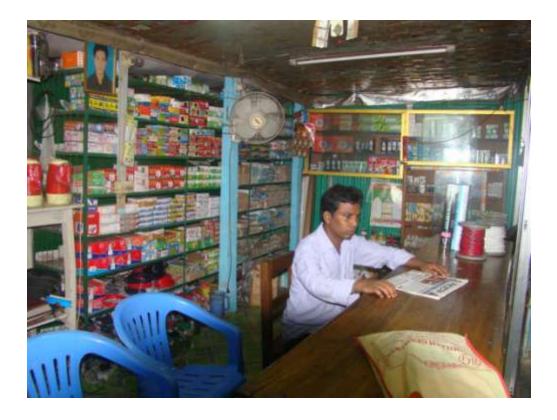

#### Proposed NU Business Name: MEHENUR ELECTRONICS

Project identification and prepared by: Aziz Ahmad, Elenga Unit, Tangail

Project verified by: Md. Mizanur Rahman Patwary

Grameen Shakti Samajik Byabosha Ltd.

| Proposed Nobin Udyokta Business Info                 |   |                                                                                                                                                                                                                                                                                                                                                                  |  |
|------------------------------------------------------|---|------------------------------------------------------------------------------------------------------------------------------------------------------------------------------------------------------------------------------------------------------------------------------------------------------------------------------------------------------------------|--|
| Business Name                                        | : | MEHENUR ELECTRONICS                                                                                                                                                                                                                                                                                                                                              |  |
| Location                                             | : | Palima Bus stand, Kalihati, Tangail.                                                                                                                                                                                                                                                                                                                             |  |
| Total Investment in BDT                              | : | BDT 1,85,000                                                                                                                                                                                                                                                                                                                                                     |  |
| Financing                                            | : | Self BDT 85,000(from existing business) 52%                                                                                                                                                                                                                                                                                                                      |  |
|                                                      |   | Required Investment BDT 1,00,000(as equity) 48%                                                                                                                                                                                                                                                                                                                  |  |
| Present salary/drawings<br>from business (estimates) | : | BDT 5,000                                                                                                                                                                                                                                                                                                                                                        |  |
| Proposed Salary                                      | : | BDT 5,000                                                                                                                                                                                                                                                                                                                                                        |  |
| Size of shop                                         | : | 20 ft x 10 ft= 200 square ft                                                                                                                                                                                                                                                                                                                                     |  |
| Security of the shop                                 | : | -                                                                                                                                                                                                                                                                                                                                                                |  |
| Implementation                                       | : | <ul> <li>The business is planned to be scaled up by investment in existing goods like; Energy bulb, Charger, Remote, Cable, Rod, Switch etc.</li> <li>Average 20% gain on sale.</li> <li>The business is operating by Entrepreneur.</li> <li>The shop is rented.</li> <li>Collects goods from Elenga Bazar.</li> <li>Agreed grace period is 4 months.</li> </ul> |  |

Pictures