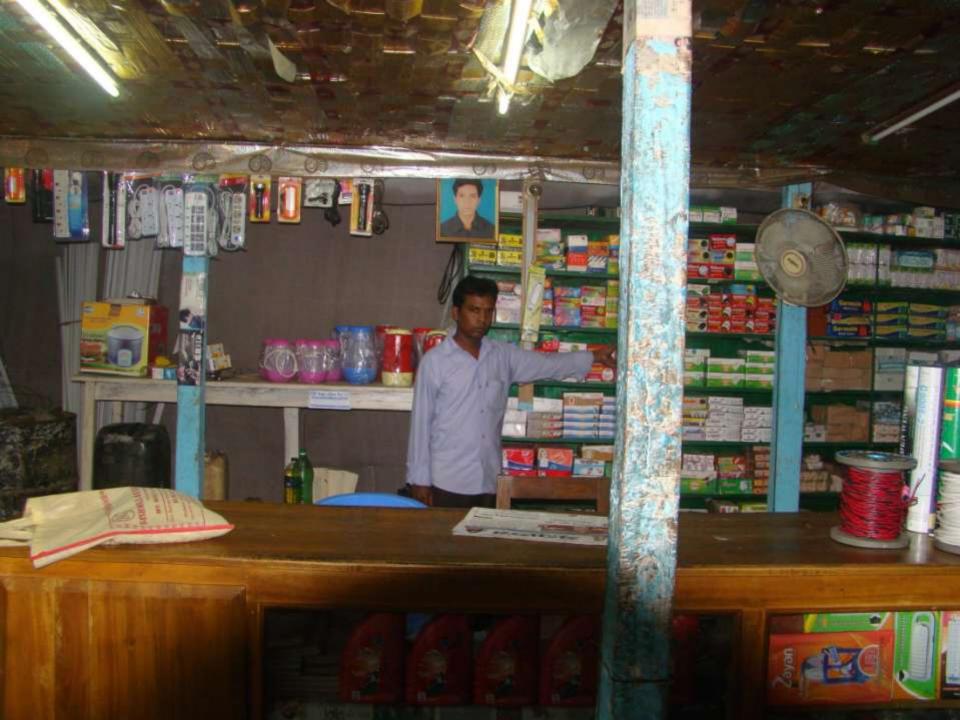

| Proposed Nobin Udyokta Business Info                 |   |                                                                                                                                                                                                                                                                                                                                                                  |  |
|------------------------------------------------------|---|------------------------------------------------------------------------------------------------------------------------------------------------------------------------------------------------------------------------------------------------------------------------------------------------------------------------------------------------------------------|--|
| Business Name                                        | : | MEHENUR ELECTRONICS                                                                                                                                                                                                                                                                                                                                              |  |
| Location                                             | : | Palima Bus stand, Kalihati, Tangail.                                                                                                                                                                                                                                                                                                                             |  |
| Total Investment in BDT                              | : | BDT 1,85,000                                                                                                                                                                                                                                                                                                                                                     |  |
| Financing                                            | : | Self BDT 85,000(from existing business) 52%                                                                                                                                                                                                                                                                                                                      |  |
|                                                      |   | Required Investment BDT 1,00,000(as equity) 48%                                                                                                                                                                                                                                                                                                                  |  |
| Present salary/drawings<br>from business (estimates) | : | BDT 5,000                                                                                                                                                                                                                                                                                                                                                        |  |
| Proposed Salary                                      | : | BDT 5,000                                                                                                                                                                                                                                                                                                                                                        |  |
| Size of shop                                         | : | 20 ft x 10 ft= 200 square ft                                                                                                                                                                                                                                                                                                                                     |  |
| Security of the shop                                 | : | -                                                                                                                                                                                                                                                                                                                                                                |  |
| Implementation                                       | : | <ul> <li>The business is planned to be scaled up by investment in existing goods like; Energy bulb, Charger, Remote, Cable, Rod, Switch etc.</li> <li>Average 20% gain on sale.</li> <li>The business is operating by Entrepreneur.</li> <li>The shop is rented.</li> <li>Collects goods from Elenga Bazar.</li> <li>Agreed grace period is 4 months.</li> </ul> |  |

Pictures