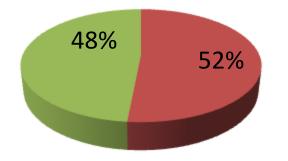

| Proposed Nobin Udyokta Business Info                 |   |                                                                                                                                                                                                                                                                                                                                                                  |  |
|------------------------------------------------------|---|------------------------------------------------------------------------------------------------------------------------------------------------------------------------------------------------------------------------------------------------------------------------------------------------------------------------------------------------------------------|--|
| Business Name                                        | : | MEHENUR ELECTRONICS                                                                                                                                                                                                                                                                                                                                              |  |
| Location                                             | : | Palima Bus stand, Kalihati, Tangail.                                                                                                                                                                                                                                                                                                                             |  |
| Total Investment in BDT                              | : | BDT 1,85,000                                                                                                                                                                                                                                                                                                                                                     |  |
| Financing                                            | : | Self BDT 85,000(from existing business) 52%                                                                                                                                                                                                                                                                                                                      |  |
|                                                      |   | Required Investment BDT 1,00,000(as equity) 48%                                                                                                                                                                                                                                                                                                                  |  |
| Present salary/drawings<br>from business (estimates) | : | BDT 5,000                                                                                                                                                                                                                                                                                                                                                        |  |
| Proposed Salary                                      | : | BDT 5,000                                                                                                                                                                                                                                                                                                                                                        |  |
| Size of shop                                         | : | 20 ft x 10 ft= 200 square ft                                                                                                                                                                                                                                                                                                                                     |  |
| Security of the shop                                 | : | -                                                                                                                                                                                                                                                                                                                                                                |  |
| Implementation                                       | : | <ul> <li>The business is planned to be scaled up by investment in existing goods like; Energy bulb, Charger, Remote, Cable, Rod, Switch etc.</li> <li>Average 20% gain on sale.</li> <li>The business is operating by Entrepreneur.</li> <li>The shop is rented.</li> <li>Collects goods from Elenga Bazar.</li> <li>Agreed grace period is 4 months.</li> </ul> |  |