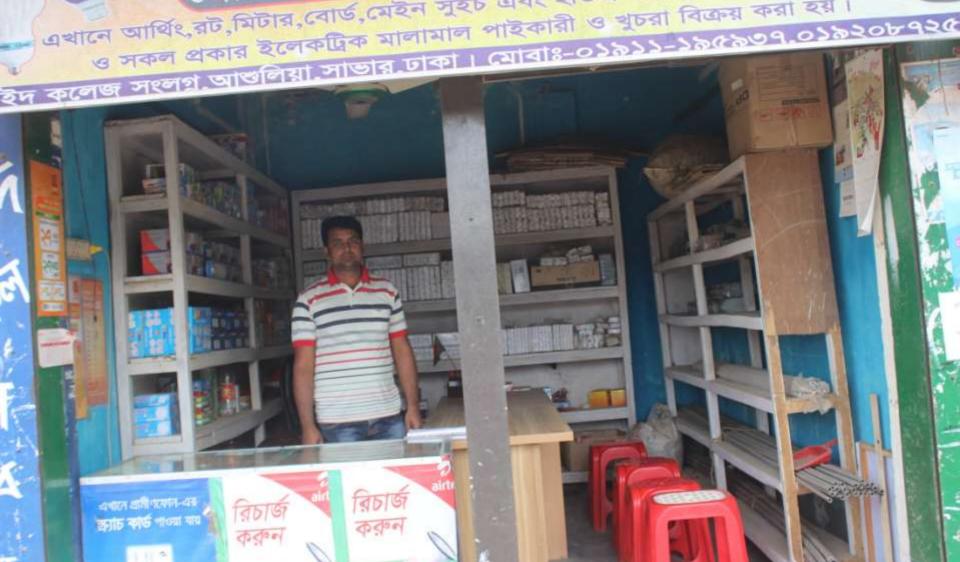

| Proposed Nobin Udyokta Business Info              |   |                                                                                                                                                                                                                                                                                                                                                                                                                                                                                                                                                                    |  |
|---------------------------------------------------|---|--------------------------------------------------------------------------------------------------------------------------------------------------------------------------------------------------------------------------------------------------------------------------------------------------------------------------------------------------------------------------------------------------------------------------------------------------------------------------------------------------------------------------------------------------------------------|--|
| Business Name                                     | : | MS KABIR ELECTRIC                                                                                                                                                                                                                                                                                                                                                                                                                                                                                                                                                  |  |
| Location                                          | : | Doshaid, Ashulia, Savar, Dhaka                                                                                                                                                                                                                                                                                                                                                                                                                                                                                                                                     |  |
| Total Investment in BDT                           | : | BDT 3,36,000/-                                                                                                                                                                                                                                                                                                                                                                                                                                                                                                                                                     |  |
| Financing                                         | : | Self BDT 1,86,000/- (from existing business) 55%                                                                                                                                                                                                                                                                                                                                                                                                                                                                                                                   |  |
|                                                   |   | Required Investment BDT 1,50,000/- (as equity) 55%                                                                                                                                                                                                                                                                                                                                                                                                                                                                                                                 |  |
| Present salary/drawings from business (estimates) | : | BDT 5,000/-                                                                                                                                                                                                                                                                                                                                                                                                                                                                                                                                                        |  |
| Proposed Salary                                   | : | BDT 5,000/-                                                                                                                                                                                                                                                                                                                                                                                                                                                                                                                                                        |  |
| Size of shop                                      | : | 12 ft x 10 ft= 120 square ft                                                                                                                                                                                                                                                                                                                                                                                                                                                                                                                                       |  |
| Security of the shop                              | : | BDT 50,000/-                                                                                                                                                                                                                                                                                                                                                                                                                                                                                                                                                       |  |
| Implementation                                    | : | <ul> <li>The business is planned to be scaled up by investment in existing goods like; Switch, Holder, Light, Switch Board, Cable, Pipe, Channel Box, Multi Plug etc.</li> <li>Provide Flexi-load service.</li> <li>Electronics item are servicing here.</li> <li>Average 15% gain on sale.</li> <li>The business is operating by entrepreneur. Existing one employee.</li> <li>After getting equity fund one employee will be appointed.</li> <li>The shop is rented.</li> <li>Collects goods from Gulistan.</li> <li>Agreed grace period is 4 months.</li> </ul> |  |

# Pictures

ও সকল প্রকার ইলেকট্রিক মালামাল পাইকারী ও খুচরা বিক্রয় করা হয়।

3255225

প্ৰিগমিল্লাইর রাহ্মনির রাহ্মণ । লোকান ভাড়ার চক্তিনামা দলিগ, আত্দিয়া, ঢাকা।

(201: CAPPS CASTON

যোর আজারার দেওয়ান, পিতা-মরহুম বহিম দেওয়ান, সাং-দোসাইদ, ভাকমর ও থানা-আত্পিয়া, জেলা-চাতা। জানীয়তা-বাংলাদেশী, ধর্ম-ইসলান, পেশা-বাংলা।