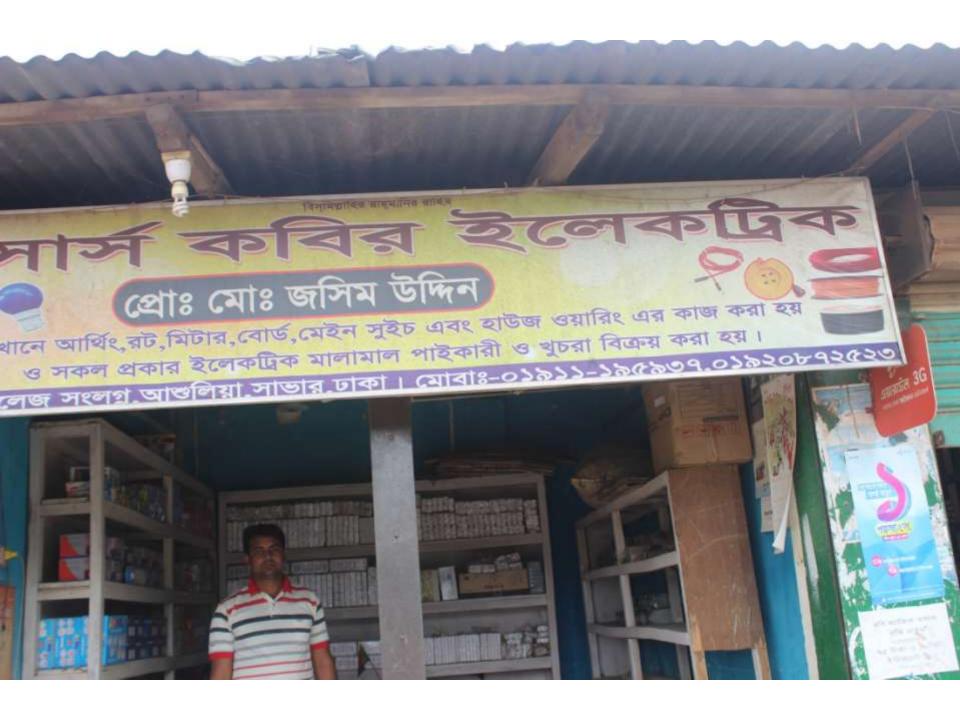

| Proposed Nobin Udyokta Business Info              |   |                                                                                                                                                                                                                                                                                                                                                                                                                                                                                                                                                                    |  |
|---------------------------------------------------|---|--------------------------------------------------------------------------------------------------------------------------------------------------------------------------------------------------------------------------------------------------------------------------------------------------------------------------------------------------------------------------------------------------------------------------------------------------------------------------------------------------------------------------------------------------------------------|--|
| Business Name                                     | : | MS KABIR ELECTRIC                                                                                                                                                                                                                                                                                                                                                                                                                                                                                                                                                  |  |
| Location                                          | : | Doshaid, Ashulia, Savar, Dhaka                                                                                                                                                                                                                                                                                                                                                                                                                                                                                                                                     |  |
| Total Investment in BDT                           | : | BDT 3,36,000/-                                                                                                                                                                                                                                                                                                                                                                                                                                                                                                                                                     |  |
| Financing                                         | : | Self BDT 1,86,000/- (from existing business) 55%                                                                                                                                                                                                                                                                                                                                                                                                                                                                                                                   |  |
|                                                   |   | Required Investment BDT 1,50,000/- (as equity) 55%                                                                                                                                                                                                                                                                                                                                                                                                                                                                                                                 |  |
| Present salary/drawings from business (estimates) | : | BDT 5,000/-                                                                                                                                                                                                                                                                                                                                                                                                                                                                                                                                                        |  |
| Proposed Salary                                   | : | BDT 5,000/-                                                                                                                                                                                                                                                                                                                                                                                                                                                                                                                                                        |  |
| Size of shop                                      | : | 12 ft x 10 ft= 120 square ft                                                                                                                                                                                                                                                                                                                                                                                                                                                                                                                                       |  |
| Security of the shop                              | : | BDT 50,000/-                                                                                                                                                                                                                                                                                                                                                                                                                                                                                                                                                       |  |
| Implementation                                    | : | <ul> <li>The business is planned to be scaled up by investment in existing goods like; Switch, Holder, Light, Switch Board, Cable, Pipe, Channel Box, Multi Plug etc.</li> <li>Provide Flexi-load service.</li> <li>Electronics item are servicing here.</li> <li>Average 15% gain on sale.</li> <li>The business is operating by entrepreneur. Existing one employee.</li> <li>After getting equity fund one employee will be appointed.</li> <li>The shop is rented.</li> <li>Collects goods from Gulistan.</li> <li>Agreed grace period is 4 months.</li> </ul> |  |