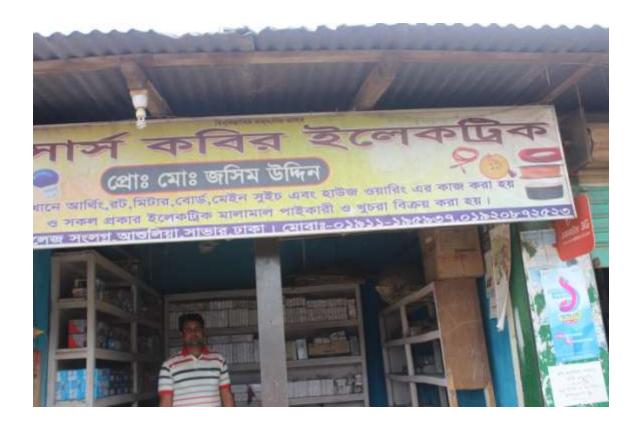

| Proposed Nobin Udyokta Business Info              |   |                                                                                                                                                                                                                                                                                                                                                                                                                                                                                                                                                                    |  |
|---------------------------------------------------|---|--------------------------------------------------------------------------------------------------------------------------------------------------------------------------------------------------------------------------------------------------------------------------------------------------------------------------------------------------------------------------------------------------------------------------------------------------------------------------------------------------------------------------------------------------------------------|--|
| Business Name                                     | : | MS KABIR ELECTRIC                                                                                                                                                                                                                                                                                                                                                                                                                                                                                                                                                  |  |
| Location                                          | : | Doshaid, Ashulia, Savar, Dhaka                                                                                                                                                                                                                                                                                                                                                                                                                                                                                                                                     |  |
| Total Investment in BDT                           | : | BDT 3,36,000/-                                                                                                                                                                                                                                                                                                                                                                                                                                                                                                                                                     |  |
| Financing                                         | : | Self BDT 1,86,000/- (from existing business) 55%                                                                                                                                                                                                                                                                                                                                                                                                                                                                                                                   |  |
|                                                   |   | Required Investment BDT 1,50,000/- (as equity) 55%                                                                                                                                                                                                                                                                                                                                                                                                                                                                                                                 |  |
| Present salary/drawings from business (estimates) | : | BDT 5,000/-                                                                                                                                                                                                                                                                                                                                                                                                                                                                                                                                                        |  |
| Proposed Salary                                   | : | BDT 5,000/-                                                                                                                                                                                                                                                                                                                                                                                                                                                                                                                                                        |  |
| Size of shop                                      | : | 12 ft x 10 ft= 120 square ft                                                                                                                                                                                                                                                                                                                                                                                                                                                                                                                                       |  |
| Security of the shop                              | : | BDT 50,000/-                                                                                                                                                                                                                                                                                                                                                                                                                                                                                                                                                       |  |
| Implementation                                    | : | <ul> <li>The business is planned to be scaled up by investment in existing goods like; Switch, Holder, Light, Switch Board, Cable, Pipe, Channel Box, Multi Plug etc.</li> <li>Provide Flexi-load service.</li> <li>Electronics item are servicing here.</li> <li>Average 15% gain on sale.</li> <li>The business is operating by entrepreneur. Existing one employee.</li> <li>After getting equity fund one employee will be appointed.</li> <li>The shop is rented.</li> <li>Collects goods from Gulistan.</li> <li>Agreed grace period is 4 months.</li> </ul> |  |