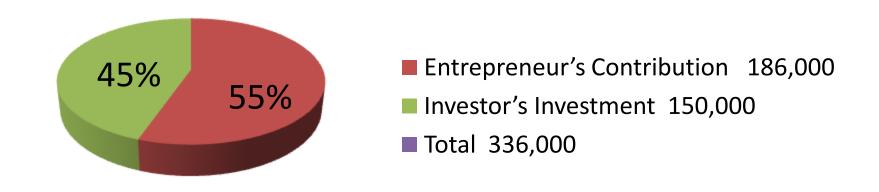

| Investment Breakdown                       |          |          |                |  |  |  |
|--------------------------------------------|----------|----------|----------------|--|--|--|
| Particulars                                | Existing | Proposed | Proposed Total |  |  |  |
| MK Switch(21 x 3000)                       | 63,000   | 20,000   | 83,000         |  |  |  |
| Switch (35 x 200)                          | 7,000    | 10,000   | 17,000         |  |  |  |
| Holder (22 x 300)                          | 6,600    | -        | 6,600          |  |  |  |
| Light (5 x 2300)                           | 11,500   | -        | 11,500         |  |  |  |
| Cable (10 x 1800)                          | 18,000   | 100,000  | 118,000        |  |  |  |
| Switch Board (200 x 30)                    | 6,000    | -        | 6,000          |  |  |  |
| Pipe (200 x 35)                            | 7,000    | 10,000   | 17,000         |  |  |  |
| Channel Box (200 x 26)                     | 5,200    | -        | 5,200          |  |  |  |
| Mix Board, Multi plug, HD Box, Accessories |          | 10,000   |                |  |  |  |
| etc.                                       | 51,700   | 10,000   | 61,700         |  |  |  |
| Flexi-load                                 | 10,000   | -        | 10,000         |  |  |  |
| Total                                      | 186,000  | 150,000  | 336,000        |  |  |  |