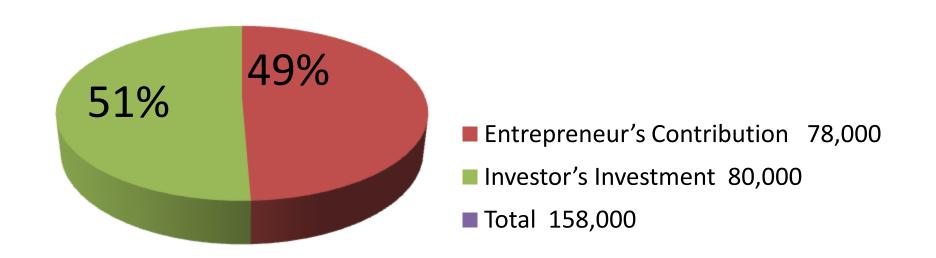

| PROPOSED NOBIN UDYOKTA BUSINESS INFO              |   |                                                                                                                                                                                                                                                                                                                                                                                                                                                                                 |  |  |
|---------------------------------------------------|---|---------------------------------------------------------------------------------------------------------------------------------------------------------------------------------------------------------------------------------------------------------------------------------------------------------------------------------------------------------------------------------------------------------------------------------------------------------------------------------|--|--|
| Business Name                                     | : | M/S MAYER DOA STEEL & ENGINEERING WORKSHOP                                                                                                                                                                                                                                                                                                                                                                                                                                      |  |  |
| Location                                          | : | Bagbad City market,Rupgonj, Narayangonj                                                                                                                                                                                                                                                                                                                                                                                                                                         |  |  |
| Total Investment in BDT                           | : | BDT 1,58,000                                                                                                                                                                                                                                                                                                                                                                                                                                                                    |  |  |
| Financing                                         | : | Self BDT 78,000 (from existing business) 49%                                                                                                                                                                                                                                                                                                                                                                                                                                    |  |  |
|                                                   |   | Required Investment BDT 80,000 (as equity) 51%                                                                                                                                                                                                                                                                                                                                                                                                                                  |  |  |
| Present salary/drawings from business (estimates) | : | BDT 5,000                                                                                                                                                                                                                                                                                                                                                                                                                                                                       |  |  |
| Proposed Salary                                   | : | BDT 5,000                                                                                                                                                                                                                                                                                                                                                                                                                                                                       |  |  |
| Implementation                                    | : | <ul> <li>The business is planned to be scaled up by investment in existing goods like; Collapse Gate, Steel window, Window Grill, Door, Steel Almirah, Showcase etc.</li> <li>Average 30% gain on sales.</li> <li>The Business will be increase from the second year 5% gradually.</li> <li>The business is operating by entrepreneur. Existing Two labor.</li> <li>After getting equity fund one labor will be appointed.</li> <li>Agreed grace period is 4 months.</li> </ul> |  |  |

| INVESTMENT BREAKDOWN                                                                 |          |          |                |  |  |  |
|--------------------------------------------------------------------------------------|----------|----------|----------------|--|--|--|
| Particulars                                                                          | Existing | Proposed | Proposed Total |  |  |  |
| Steel bar, Flat bar, Steel sheet, Schaller bar, Weilding sheet, Steel Engel etc      | 30,000   | 80,000   | 1,10,000       |  |  |  |
| Lath Machine, Drill Machine, Gas wielding set Wielding Machine, Granding machine etc | 48,000   | -        | 48,000         |  |  |  |
| Total                                                                                | 78,000   | 80,000   | 1,58,000       |  |  |  |