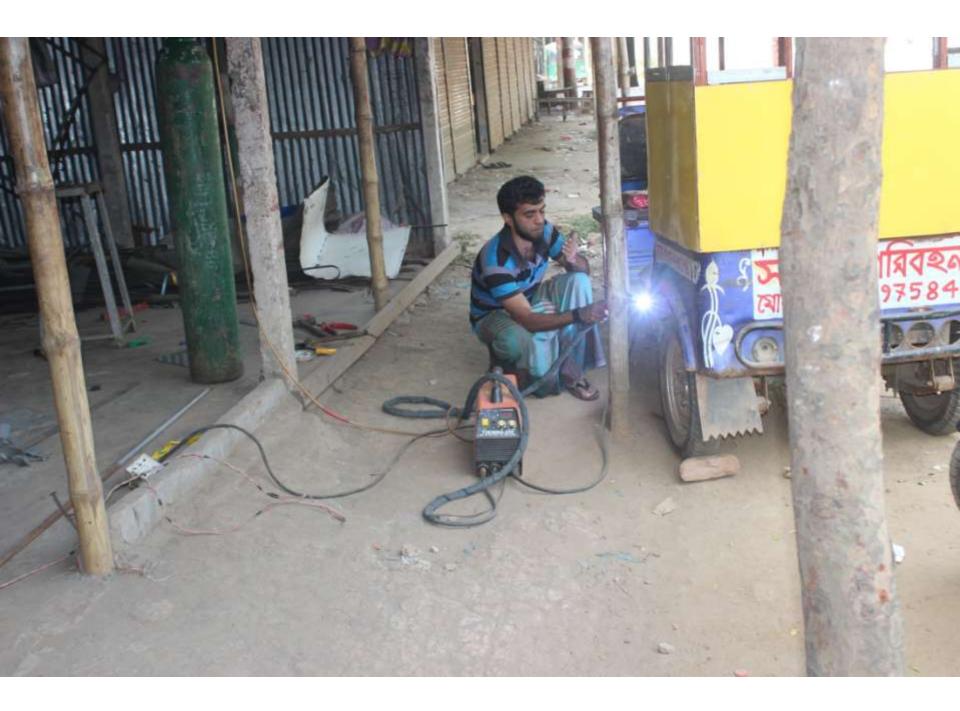

| PROPOSED NOBIN UDYOKTA BUSINESS INFO              |   |                                                                                                                                                                                                                                                                                                                                                                                                                                                                                 |  |  |
|---------------------------------------------------|---|---------------------------------------------------------------------------------------------------------------------------------------------------------------------------------------------------------------------------------------------------------------------------------------------------------------------------------------------------------------------------------------------------------------------------------------------------------------------------------|--|--|
| Business Name                                     | : | M/S MAYER DOA STEEL & ENGINEERING WORKSHOP                                                                                                                                                                                                                                                                                                                                                                                                                                      |  |  |
| Location                                          | : | Bagbad City market,Rupgonj, Narayangonj                                                                                                                                                                                                                                                                                                                                                                                                                                         |  |  |
| Total Investment in BDT                           | : | BDT 1,58,000                                                                                                                                                                                                                                                                                                                                                                                                                                                                    |  |  |
| Financing                                         | : | Self BDT 78,000 (from existing business) 49%                                                                                                                                                                                                                                                                                                                                                                                                                                    |  |  |
|                                                   |   | Required Investment BDT 80,000 (as equity) 51%                                                                                                                                                                                                                                                                                                                                                                                                                                  |  |  |
| Present salary/drawings from business (estimates) | : | BDT 5,000                                                                                                                                                                                                                                                                                                                                                                                                                                                                       |  |  |
| Proposed Salary                                   | : | BDT 5,000                                                                                                                                                                                                                                                                                                                                                                                                                                                                       |  |  |
| Implementation                                    | : | <ul> <li>The business is planned to be scaled up by investment in existing goods like; Collapse Gate, Steel window, Window Grill, Door, Steel Almirah, Showcase etc.</li> <li>Average 30% gain on sales.</li> <li>The Business will be increase from the second year 5% gradually.</li> <li>The business is operating by entrepreneur. Existing Two labor.</li> <li>After getting equity fund one labor will be appointed.</li> <li>Agreed grace period is 4 months.</li> </ul> |  |  |

| Exi | isti | ng | Βι | ısiı | ness |
|-----|------|----|----|------|------|
|     |      | 9  |    | 1311 | 1633 |