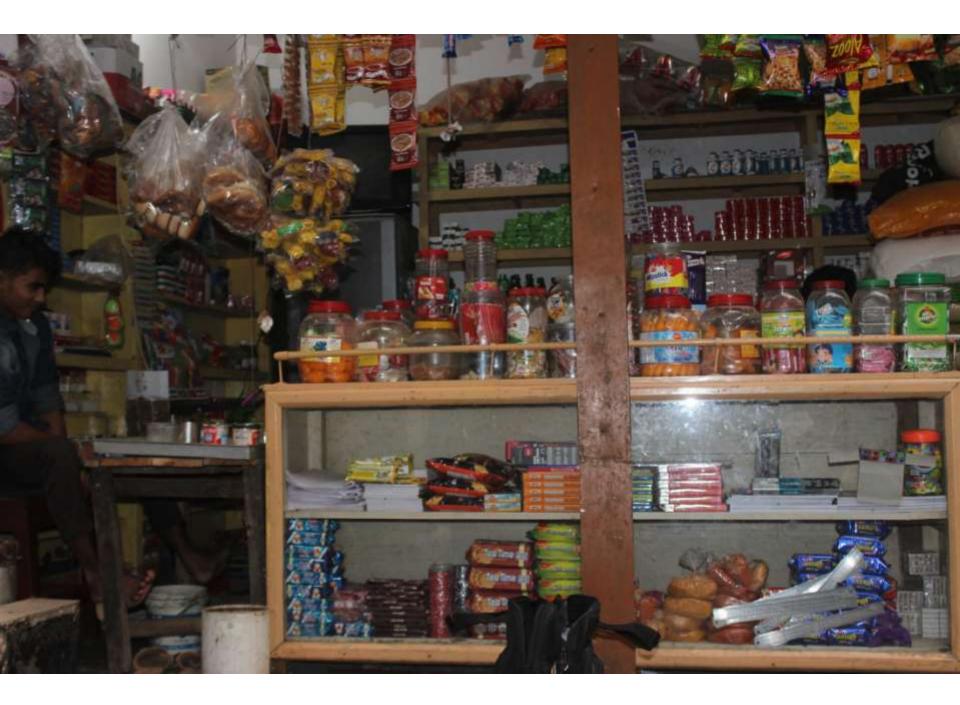

| Proposed Nobin Udyokta Business Info              |   |                                                                                                                                                                                                                                                                                                                                                                                                 |  |  |
|---------------------------------------------------|---|-------------------------------------------------------------------------------------------------------------------------------------------------------------------------------------------------------------------------------------------------------------------------------------------------------------------------------------------------------------------------------------------------|--|--|
| Business Name                                     | : | RAJIB GENERAL STORE                                                                                                                                                                                                                                                                                                                                                                             |  |  |
| Location                                          | : | Rajabari Mor, Uttarkhan, Dhaka                                                                                                                                                                                                                                                                                                                                                                  |  |  |
| Total Investment in BDT                           | : | BDT 3,90,000/-                                                                                                                                                                                                                                                                                                                                                                                  |  |  |
| Financing                                         | : | Self BDT 2,40,000/- (from existing business) 62%                                                                                                                                                                                                                                                                                                                                                |  |  |
|                                                   |   | Required Investment BDT 1,50,000/- (as equity) 38%                                                                                                                                                                                                                                                                                                                                              |  |  |
| Present salary/drawings from business (estimates) | : | BDT 5,000                                                                                                                                                                                                                                                                                                                                                                                       |  |  |
| Proposed Salary                                   | : | BDT 5,000                                                                                                                                                                                                                                                                                                                                                                                       |  |  |
| Size of shop                                      | : | 10 ft x 12 ft= 120 square ft                                                                                                                                                                                                                                                                                                                                                                    |  |  |
| Security of the shop                              | : | -                                                                                                                                                                                                                                                                                                                                                                                               |  |  |
| Implementation                                    | : | <ul> <li>The business is planned to be scaled up by investment in existing goods like; Rice, Pulse, Soap, Soft drinks, Cosmetics etc.</li> <li>Average 15% gain on sales.</li> <li>The business is operating by entrepreneur. Existing no employee.</li> <li>Entrepreneur is owner of the shop.</li> <li>Collects goods from Tongi Bazaar.</li> <li>Agreed grace period is 4 months.</li> </ul> |  |  |

# Pictures

NU 238+232 . - .

বিশ্মিয়াহিত বাহ্মানির তাহিম