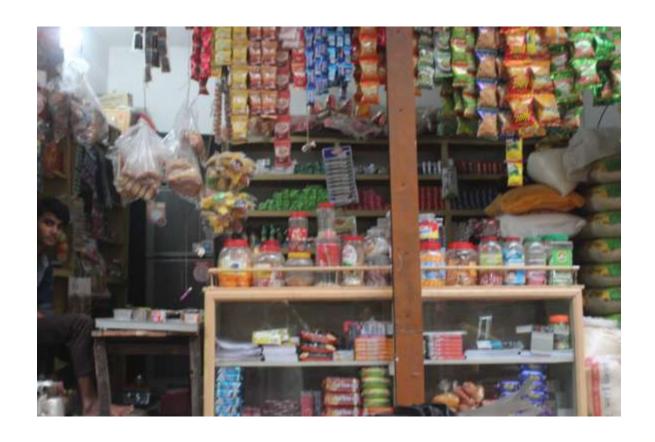

| Proposed Nobin Udyokta Business Info              |   |                                                                                                                                                                                                                                                                                                                                                                                                 |  |  |
|---------------------------------------------------|---|-------------------------------------------------------------------------------------------------------------------------------------------------------------------------------------------------------------------------------------------------------------------------------------------------------------------------------------------------------------------------------------------------|--|--|
| Business Name                                     | : | RAJIB GENERAL STORE                                                                                                                                                                                                                                                                                                                                                                             |  |  |
| Location                                          | : | Rajabari Mor, Uttarkhan, Dhaka                                                                                                                                                                                                                                                                                                                                                                  |  |  |
| Total Investment in BDT                           | : | BDT 3,90,000/-                                                                                                                                                                                                                                                                                                                                                                                  |  |  |
| Financing                                         | : | Self BDT 2,40,000/- (from existing business) 62%                                                                                                                                                                                                                                                                                                                                                |  |  |
|                                                   |   | Required Investment BDT 1,50,000/- (as equity) 38%                                                                                                                                                                                                                                                                                                                                              |  |  |
| Present salary/drawings from business (estimates) | : | BDT 5,000                                                                                                                                                                                                                                                                                                                                                                                       |  |  |
| Proposed Salary                                   | : | BDT 5,000                                                                                                                                                                                                                                                                                                                                                                                       |  |  |
| Size of shop                                      | : | 10 ft x 12 ft= 120 square ft                                                                                                                                                                                                                                                                                                                                                                    |  |  |
| Security of the shop                              | : | -                                                                                                                                                                                                                                                                                                                                                                                               |  |  |
| Implementation                                    | : | <ul> <li>The business is planned to be scaled up by investment in existing goods like; Rice, Pulse, Soap, Soft drinks, Cosmetics etc.</li> <li>Average 15% gain on sales.</li> <li>The business is operating by entrepreneur. Existing no employee.</li> <li>Entrepreneur is owner of the shop.</li> <li>Collects goods from Tongi Bazaar.</li> <li>Agreed grace period is 4 months.</li> </ul> |  |  |

# Pictures

NU 238+232 . - .

বিশ্মিয়াহিত বাহ্মানির তাহিম