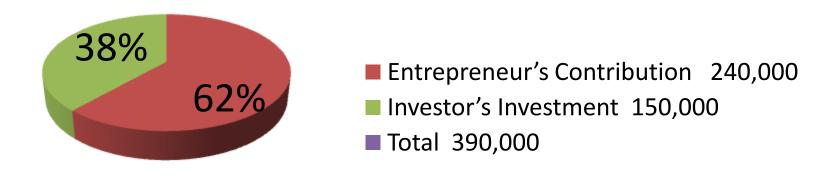

| Investment Breakdown                            |          |          |                |  |  |
|-------------------------------------------------|----------|----------|----------------|--|--|
| Particulars                                     | Existing | Proposed | Proposed Total |  |  |
| Rice (37 x 2200)                                | 81,400   | 50,000   | 131,400        |  |  |
| Pulse (2 x 5500)                                | 11,000   | 10,000   | 21,000         |  |  |
| Flour (2 x 1300)                                | 2,600    | 5,000    | 7,600          |  |  |
| Soya bin Oil (250 x 80)                         | 20,000   | 20,000   | 40,000         |  |  |
| Cosmetics                                       | 5,000    | 2,000    | 7,000          |  |  |
| Coconut oil                                     | 3,000    | 2,000    | 5,000          |  |  |
| Biscuit                                         | 2,000    | 2,000    | 4,000          |  |  |
| Soft drinks                                     | 5,000    | 5,000    | 10,000         |  |  |
| Spice, Chanachur, Chips etc                     | 35,000   | 27,000   | 62,000         |  |  |
| Washing Powder, Tooth Past, Noodle,<br>Salt etc | 43,000   | 27,000   | 70,000         |  |  |
| Fridge                                          | 20,000   | -        | 20,000         |  |  |
| Television                                      | 5,000    | -        | 5,000          |  |  |
| Rack & Showcase                                 | 7,000    | -        | 7,000          |  |  |
| Total                                           | 240,000  | 150,000  | 390,000        |  |  |