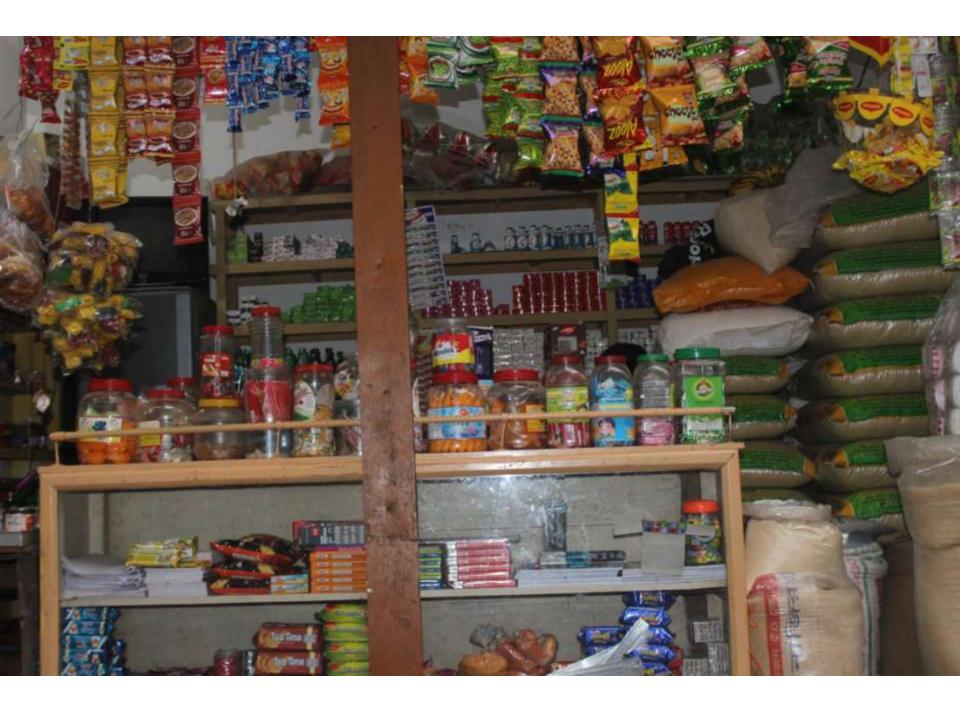

| Proposed Nobin Udyokta Business Info              |   |                                                                                                                                                                                                                                                                                                                                                                                                 |  |  |
|---------------------------------------------------|---|-------------------------------------------------------------------------------------------------------------------------------------------------------------------------------------------------------------------------------------------------------------------------------------------------------------------------------------------------------------------------------------------------|--|--|
| Business Name                                     | : | RAJIB GENERAL STORE                                                                                                                                                                                                                                                                                                                                                                             |  |  |
| Location                                          | : | Rajabari Mor, Uttarkhan, Dhaka                                                                                                                                                                                                                                                                                                                                                                  |  |  |
| Total Investment in BDT                           | : | BDT 3,90,000/-                                                                                                                                                                                                                                                                                                                                                                                  |  |  |
| Financing                                         | : | Self BDT 2,40,000/- (from existing business) 62%                                                                                                                                                                                                                                                                                                                                                |  |  |
|                                                   |   | Required Investment BDT 1,50,000/- (as equity) 38%                                                                                                                                                                                                                                                                                                                                              |  |  |
| Present salary/drawings from business (estimates) | : | BDT 5,000                                                                                                                                                                                                                                                                                                                                                                                       |  |  |
| Proposed Salary                                   | : | BDT 5,000                                                                                                                                                                                                                                                                                                                                                                                       |  |  |
| Size of shop                                      | : | 10 ft x 12 ft= 120 square ft                                                                                                                                                                                                                                                                                                                                                                    |  |  |
| Security of the shop                              | : | -                                                                                                                                                                                                                                                                                                                                                                                               |  |  |
| Implementation                                    | : | <ul> <li>The business is planned to be scaled up by investment in existing goods like; Rice, Pulse, Soap, Soft drinks, Cosmetics etc.</li> <li>Average 15% gain on sales.</li> <li>The business is operating by entrepreneur. Existing no employee.</li> <li>Entrepreneur is owner of the shop.</li> <li>Collects goods from Tongi Bazaar.</li> <li>Agreed grace period is 4 months.</li> </ul> |  |  |

| Existing Business (BDT)           |       |         |           |  |
|-----------------------------------|-------|---------|-----------|--|
| Particular                        | Daily | Monthly | Yearly    |  |
| Revenue (sales)                   |       |         |           |  |
| Grocery Item                      | 4,650 | 139,500 | 1,674,000 |  |
| Total Sales (A)                   | 4,650 | 139,500 | 1,674,000 |  |
| Less. Variable Expense            |       |         |           |  |
| Grocery Item                      | 3,953 | 118,575 | 1,422,900 |  |
| Total variable Expense (B)        | 3,953 | 118,575 | 1,422,900 |  |
| Contribution Margin (CM) [C=(A-B) | 698   | 20,925  | 251,100   |  |
| Less. Fixed Expense               |       |         |           |  |
| Rent                              |       | 4,000   | 48,000    |  |
| Generator bill                    |       | 1,000   | 12,000    |  |
| Electricity Bill                  |       | 1,000   | 12,000    |  |
| Mobile Bill                       |       | 200     | 2,400     |  |
| Salary (self)                     |       | 5,000   | 60,000    |  |
| Transportation                    |       | 1,000   | 12,000    |  |
| Guard                             |       | 50      | 600       |  |
| Total fixed Cost (D)              |       | 12,250  | 147,000   |  |
| Net Profit (E) [C-D)              |       | 8,675   | 104,100   |  |

| Investment Breakdown                            |          |          |                |  |  |
|-------------------------------------------------|----------|----------|----------------|--|--|
| Particulars                                     | Existing | Proposed | Proposed Total |  |  |
| Rice (37 x 2200)                                | 81,400   | 50,000   | 131,400        |  |  |
| Pulse (2 x 5500)                                | 11,000   | 10,000   | 21,000         |  |  |
| Flour (2 x 1300)                                | 2,600    | 5,000    | 7,600          |  |  |
| Soya bin Oil (250 x 80)                         | 20,000   | 20,000   | 40,000         |  |  |
| Cosmetics                                       | 5,000    | 2,000    | 7,000          |  |  |
| Coconut oil                                     | 3,000    | 2,000    | 5,000          |  |  |
| Biscuit                                         | 2,000    | 2,000    | 4,000          |  |  |
| Soft drinks                                     | 5,000    | 5,000    | 10,000         |  |  |
| Spice, Chanachur, Chips etc                     | 35,000   | 27,000   | 62,000         |  |  |
| Washing Powder, Tooth Past, Noodle,<br>Salt etc | 43,000   | 27,000   | 70,000         |  |  |
| Fridge                                          | 20,000   | -        | 20,000         |  |  |
| Television                                      | 5,000    | -        | 5,000          |  |  |
| Rack & Showcase                                 | 7,000    | -        | 7,000          |  |  |
| Total                                           | 240,000  | 150,000  | 390,000        |  |  |