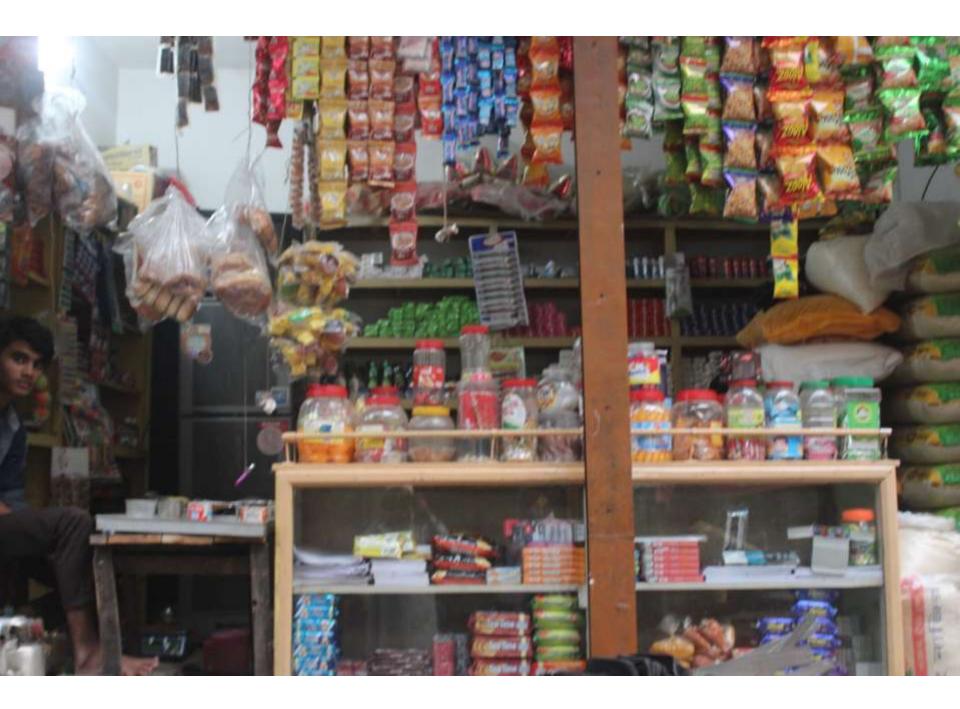

| Proposed Nobin Udyokta Business Info              |   |                                                                                                                                                                                                                                                                                                                                                                                                 |  |  |
|---------------------------------------------------|---|-------------------------------------------------------------------------------------------------------------------------------------------------------------------------------------------------------------------------------------------------------------------------------------------------------------------------------------------------------------------------------------------------|--|--|
| Business Name                                     | : | RAJIB GENERAL STORE                                                                                                                                                                                                                                                                                                                                                                             |  |  |
| Location                                          | : | Rajabari Mor, Uttarkhan, Dhaka                                                                                                                                                                                                                                                                                                                                                                  |  |  |
| Total Investment in BDT                           | : | BDT 3,90,000/-                                                                                                                                                                                                                                                                                                                                                                                  |  |  |
| Financing                                         | : | Self BDT 2,40,000/- (from existing business) 62%                                                                                                                                                                                                                                                                                                                                                |  |  |
|                                                   |   | Required Investment BDT 1,50,000/- (as equity) 38%                                                                                                                                                                                                                                                                                                                                              |  |  |
| Present salary/drawings from business (estimates) | : | BDT 5,000                                                                                                                                                                                                                                                                                                                                                                                       |  |  |
| Proposed Salary                                   | : | BDT 5,000                                                                                                                                                                                                                                                                                                                                                                                       |  |  |
| Size of shop                                      | : | 10 ft x 12 ft= 120 square ft                                                                                                                                                                                                                                                                                                                                                                    |  |  |
| Security of the shop                              | : | -                                                                                                                                                                                                                                                                                                                                                                                               |  |  |
| Implementation                                    | : | <ul> <li>The business is planned to be scaled up by investment in existing goods like; Rice, Pulse, Soap, Soft drinks, Cosmetics etc.</li> <li>Average 15% gain on sales.</li> <li>The business is operating by entrepreneur. Existing no employee.</li> <li>Entrepreneur is owner of the shop.</li> <li>Collects goods from Tongi Bazaar.</li> <li>Agreed grace period is 4 months.</li> </ul> |  |  |

# Pictures

NU 238+232 . - .

বিশ্মিয়াহিত বাহ্মানির তাহিম