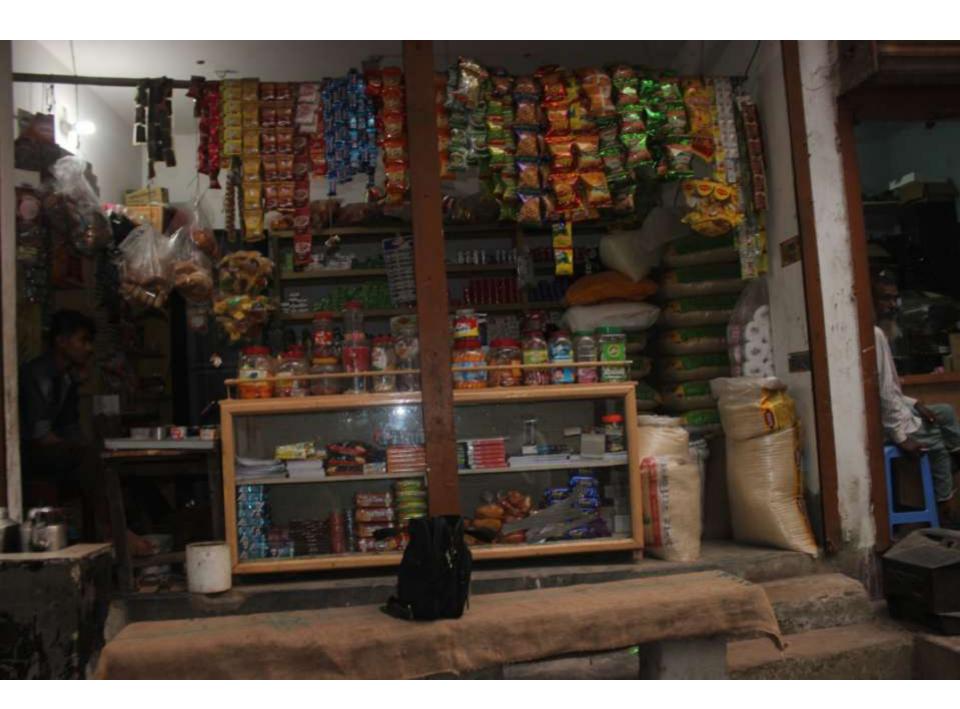

| Proposed Nobin Udyokta Business Info              |   |                                                                                                                                                                                                                                                                                                                                                                                                 |  |  |
|---------------------------------------------------|---|-------------------------------------------------------------------------------------------------------------------------------------------------------------------------------------------------------------------------------------------------------------------------------------------------------------------------------------------------------------------------------------------------|--|--|
| Business Name                                     | : | RAJIB GENERAL STORE                                                                                                                                                                                                                                                                                                                                                                             |  |  |
| Location                                          | : | Rajabari Mor, Uttarkhan, Dhaka                                                                                                                                                                                                                                                                                                                                                                  |  |  |
| Total Investment in BDT                           | : | BDT 3,90,000/-                                                                                                                                                                                                                                                                                                                                                                                  |  |  |
| Financing                                         | : | Self BDT 2,40,000/- (from existing business) 62%                                                                                                                                                                                                                                                                                                                                                |  |  |
|                                                   |   | Required Investment BDT 1,50,000/- (as equity) 38%                                                                                                                                                                                                                                                                                                                                              |  |  |
| Present salary/drawings from business (estimates) | : | BDT 5,000                                                                                                                                                                                                                                                                                                                                                                                       |  |  |
| Proposed Salary                                   | : | BDT 5,000                                                                                                                                                                                                                                                                                                                                                                                       |  |  |
| Size of shop                                      | : | 10 ft x 12 ft= 120 square ft                                                                                                                                                                                                                                                                                                                                                                    |  |  |
| Security of the shop                              | : | -                                                                                                                                                                                                                                                                                                                                                                                               |  |  |
| Implementation                                    | : | <ul> <li>The business is planned to be scaled up by investment in existing goods like; Rice, Pulse, Soap, Soft drinks, Cosmetics etc.</li> <li>Average 15% gain on sales.</li> <li>The business is operating by entrepreneur. Existing no employee.</li> <li>Entrepreneur is owner of the shop.</li> <li>Collects goods from Tongi Bazaar.</li> <li>Agreed grace period is 4 months.</li> </ul> |  |  |

| Existing Business (BDT)           |       |         |           |  |
|-----------------------------------|-------|---------|-----------|--|
| Particular                        | Daily | Monthly | Yearly    |  |
| Revenue (sales)                   |       |         |           |  |
| Grocery Item                      | 4,650 | 139,500 | 1,674,000 |  |
| Total Sales (A)                   | 4,650 | 139,500 | 1,674,000 |  |
| Less. Variable Expense            |       |         |           |  |
| Grocery Item                      | 3,953 | 118,575 | 1,422,900 |  |
| Total variable Expense (B)        | 3,953 | 118,575 | 1,422,900 |  |
| Contribution Margin (CM) [C=(A-B) | 698   | 20,925  | 251,100   |  |
| Less. Fixed Expense               |       |         |           |  |
| Rent                              |       | 4,000   | 48,000    |  |
| Generator bill                    |       | 1,000   | 12,000    |  |
| Electricity Bill                  |       | 1,000   | 12,000    |  |
| Mobile Bill                       |       | 200     | 2,400     |  |
| Salary (self)                     |       | 5,000   | 60,000    |  |
| Transportation                    |       | 1,000   | 12,000    |  |
| Guard                             |       | 50      | 600       |  |
| Total fixed Cost (D)              |       | 12,250  | 147,000   |  |
| Net Profit (E) [C-D)              |       | 8,675   | 104,100   |  |

| Investment Breakdown                            |          |          |                |  |  |
|-------------------------------------------------|----------|----------|----------------|--|--|
| Particulars                                     | Existing | Proposed | Proposed Total |  |  |
| Rice (37 x 2200)                                | 81,400   | 50,000   | 131,400        |  |  |
| Pulse (2 x 5500)                                | 11,000   | 10,000   | 21,000         |  |  |
| Flour (2 x 1300)                                | 2,600    | 5,000    | 7,600          |  |  |
| Soya bin Oil (250 x 80)                         | 20,000   | 20,000   | 40,000         |  |  |
| Cosmetics                                       | 5,000    | 2,000    | 7,000          |  |  |
| Coconut oil                                     | 3,000    | 2,000    | 5,000          |  |  |
| Biscuit                                         | 2,000    | 2,000    | 4,000          |  |  |
| Soft drinks                                     | 5,000    | 5,000    | 10,000         |  |  |
| Spice, Chanachur, Chips etc                     | 35,000   | 27,000   | 62,000         |  |  |
| Washing Powder, Tooth Past, Noodle,<br>Salt etc | 43,000   | 27,000   | 70,000         |  |  |
| Fridge                                          | 20,000   | -        | 20,000         |  |  |
| Television                                      | 5,000    | -        | 5,000          |  |  |
| Rack & Showcase                                 | 7,000    | -        | 7,000          |  |  |
| Total                                           | 240,000  | 150,000  | 390,000        |  |  |