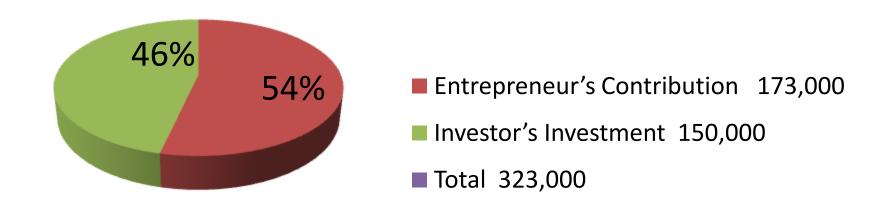

| Investment Breakdown         |          |          |                |  |  |
|------------------------------|----------|----------|----------------|--|--|
| Particulars                  | Existing | Proposed | Proposed Total |  |  |
| Television (old) (20 x 3000) | 60,000   | 60,000   | 120,000        |  |  |
| Television (large)           | 6,000    | 5,000    | 11,000         |  |  |
| TV (private)                 | 15,000   | 5,000    | 20,000         |  |  |
| IC                           | 12,500   | 15,000   | 27,500         |  |  |
| Sound box                    | 40,000   | 40,000   | 80,000         |  |  |
| Switch, Remote, Cable etc    | 39,500   | 25,000   | 64,500         |  |  |
| Total                        | 173,000  | 150,000  | 323,000        |  |  |