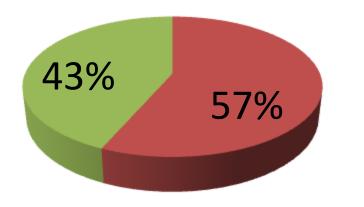

| Proposed Nobin Udyokta Business Info                 |   |                                                                                                                                                                                                                                                                                                                                                                                                                        |  |
|------------------------------------------------------|---|------------------------------------------------------------------------------------------------------------------------------------------------------------------------------------------------------------------------------------------------------------------------------------------------------------------------------------------------------------------------------------------------------------------------|--|
| Business Name                                        | : | SAYEED TELECOM & ELECTRIC                                                                                                                                                                                                                                                                                                                                                                                              |  |
| Location                                             | : | Bariwali, Gazipur.                                                                                                                                                                                                                                                                                                                                                                                                     |  |
| Total Investment in BDT                              | : | BDT 2,30,000/-                                                                                                                                                                                                                                                                                                                                                                                                         |  |
| Financing                                            | : | Self BDT 1,30,000/- (from existing business) 57%<br>Required Investment BDT 1,00,000/- (as equity) 43%                                                                                                                                                                                                                                                                                                                 |  |
| Present salary/drawings<br>from business (estimates) | : | BDT 5,000/-                                                                                                                                                                                                                                                                                                                                                                                                            |  |
| Proposed Salary                                      | : | BDT 5,000/-                                                                                                                                                                                                                                                                                                                                                                                                            |  |
| Size of shop                                         | : | 12 ft x 10 ft= 120 square ft                                                                                                                                                                                                                                                                                                                                                                                           |  |
| Security of the shop                                 |   | -                                                                                                                                                                                                                                                                                                                                                                                                                      |  |
| Implementation                                       | : | <ul> <li>The business is planned to be scaled up by investment in existing goods like; Energy bulb, Switch, Cable, Charger etc.</li> <li>Provide Flexi-load service.</li> <li>Average 15% gain on sale.</li> <li>The business is operating by entrepreneur. Existing no employee.</li> <li>Entrepreneur is owner of the shop.</li> <li>Collects goods from Dhaka.</li> <li>Agreed grace period is 4 months.</li> </ul> |  |