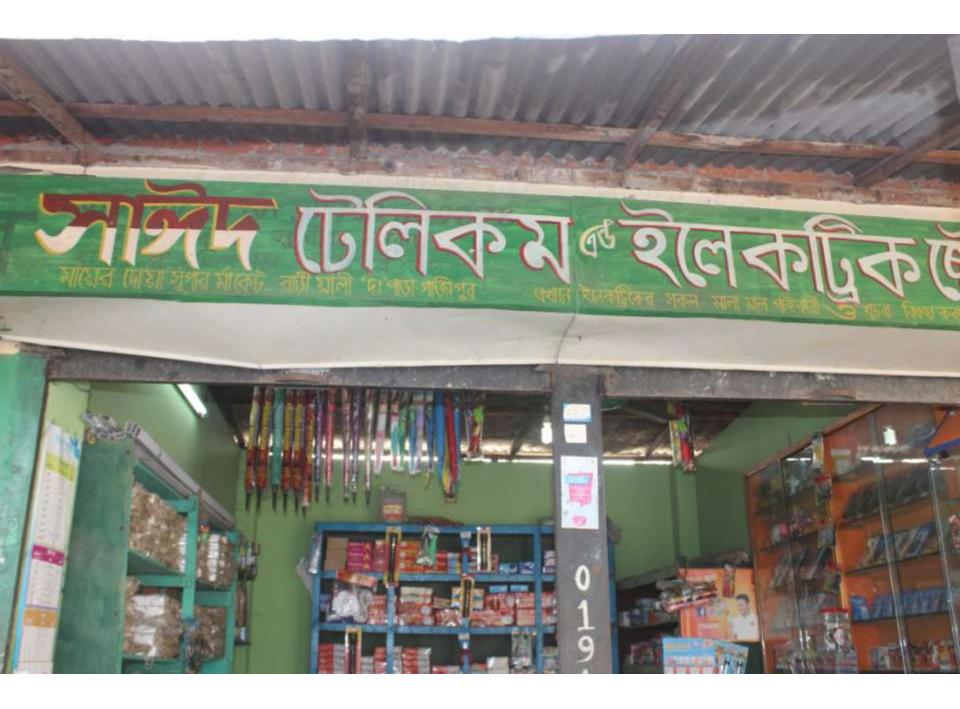

#### Proposed NU Business Name: SAYEED TELECOM & ELECTRIC

Project identification and prepared by: Ataur, Bason Unit, Dhaka

Project verified by: MD. Rofiqul Islam

| Brief Bio of The Proposed Nobin Udyokta                                                                                                                        |    |                                                                                                                                                                                                          |  |  |
|----------------------------------------------------------------------------------------------------------------------------------------------------------------|----|----------------------------------------------------------------------------------------------------------------------------------------------------------------------------------------------------------|--|--|
| Name                                                                                                                                                           | :  | MD. ABU SAYEED                                                                                                                                                                                           |  |  |
| Age                                                                                                                                                            | :  | 15-11-1992 (23 Years)                                                                                                                                                                                    |  |  |
| Education, till to date                                                                                                                                        | :  | H.S.C                                                                                                                                                                                                    |  |  |
| Marital status                                                                                                                                                 | :  | Single                                                                                                                                                                                                   |  |  |
| Children                                                                                                                                                       | :  | N/A                                                                                                                                                                                                      |  |  |
| No. of siblings:                                                                                                                                               | :  | 1 Brother & 2 Sisters                                                                                                                                                                                    |  |  |
| Address                                                                                                                                                        | :  | Vill: Bariwali, P.O: Chandona, P.S: Gazipur, Sadar Dist:Gazipur                                                                                                                                          |  |  |
| Parent's and GB related Info<br>(i) Who is GB member<br>(ii) Mother's name<br>(iii) Father's name<br>(iv) GB member's info                                     | :: | Mother Father MOST. SAJEDA<br>MOST. SAJEDA<br>MD. HABIJUDDIN<br>Branch: Bason, Centre # 02 (Female),<br>Member ID: 1020, Group No: 01<br>Member since: 30-05-2000 (15 Years)<br>First Ioan: BDT 4,000 /- |  |  |
| Further Information:<br>(v) Who pays GB loan installment<br>(vi) Mobile lady<br>(vii) Grameen Education Loan<br>(viii) Any other loan like GB,<br>BRAC ASA etc | :: | Existing Loan: BDT 30,000, Outstanding Ioan: BDT 3,500<br>Father<br>No<br>No<br>No                                                                                                                       |  |  |

| Proposed Nobin Udyokta Business Info                 |   |                                                                                                                                                                                                                                                                                                                                                                                                                        |  |
|------------------------------------------------------|---|------------------------------------------------------------------------------------------------------------------------------------------------------------------------------------------------------------------------------------------------------------------------------------------------------------------------------------------------------------------------------------------------------------------------|--|
| Business Name                                        | : | SAYEED TELECOM & ELECTRIC                                                                                                                                                                                                                                                                                                                                                                                              |  |
| Location                                             | : | Bariwali, Gazipur.                                                                                                                                                                                                                                                                                                                                                                                                     |  |
| Total Investment in BDT                              | : | BDT 2,30,000/-                                                                                                                                                                                                                                                                                                                                                                                                         |  |
| Financing                                            | : | Self BDT 1,30,000/- (from existing business) 57%<br>Required Investment BDT 1,00,000/- (as equity) 43%                                                                                                                                                                                                                                                                                                                 |  |
| Present salary/drawings<br>from business (estimates) | : | BDT 5,000/-                                                                                                                                                                                                                                                                                                                                                                                                            |  |
| Proposed Salary                                      | : | BDT 5,000/-                                                                                                                                                                                                                                                                                                                                                                                                            |  |
| Size of shop                                         | : | 12 ft x 10 ft= 120 square ft                                                                                                                                                                                                                                                                                                                                                                                           |  |
| Security of the shop                                 |   | -                                                                                                                                                                                                                                                                                                                                                                                                                      |  |
| Implementation                                       | : | <ul> <li>The business is planned to be scaled up by investment in existing goods like; Energy bulb, Switch, Cable, Charger etc.</li> <li>Provide Flexi-load service.</li> <li>Average 15% gain on sale.</li> <li>The business is operating by entrepreneur. Existing no employee.</li> <li>Entrepreneur is owner of the shop.</li> <li>Collects goods from Dhaka.</li> <li>Agreed grace period is 4 months.</li> </ul> |  |