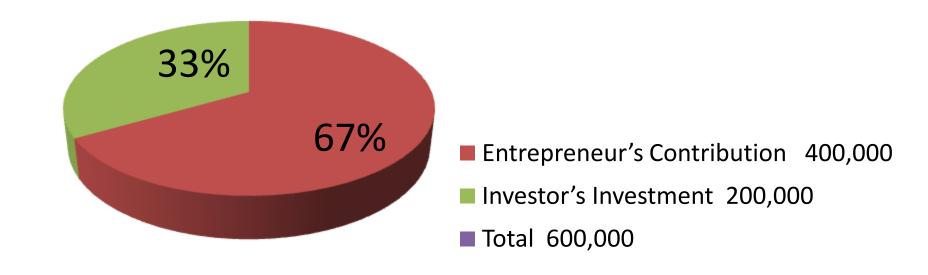

| Investment Breakdown                       |          |          |                |  |
|--------------------------------------------|----------|----------|----------------|--|
| Particulars                                | Existing | Proposed | Proposed Total |  |
| Symphony (4 x 6255)                        | 25,020   | 25,000   | 50,020         |  |
| Symphony V80 (5 x 6790)                    | 33,950   | 30,000   | 63,950         |  |
| Symphony V250, H120, 50, P6, H200, V52, E5 | 150,000  | 55,000   | 205,000        |  |
| Symphony W70, T7, E55, E10, F15, T10       | 191,030  | 90,000   | 281,030        |  |
| Total                                      | 400,000  | 200,000  | 600,000        |  |

| Proposed Nobin Udyokta Business Info              |   |                                                                                                                                                                                                                                                                                                                                                                                                                 |  |
|---------------------------------------------------|---|-----------------------------------------------------------------------------------------------------------------------------------------------------------------------------------------------------------------------------------------------------------------------------------------------------------------------------------------------------------------------------------------------------------------|--|
| Business Name                                     | : | MOBILE PARTS HOUSE                                                                                                                                                                                                                                                                                                                                                                                              |  |
| Location                                          | : | Joydebpur Bazar, Gazipur.                                                                                                                                                                                                                                                                                                                                                                                       |  |
| Total Investment in BDT                           | : | BDT 6,00,000/-                                                                                                                                                                                                                                                                                                                                                                                                  |  |
| Financing                                         | : | Self BDT 4,00,000/- (from existing business) 67% Required Investment BDT 2,00,000/- (as equity) 33%                                                                                                                                                                                                                                                                                                             |  |
| Present salary/drawings from business (estimates) | : | BDT 5,000/-                                                                                                                                                                                                                                                                                                                                                                                                     |  |
| Proposed Salary                                   | : | BDT 5,000/-                                                                                                                                                                                                                                                                                                                                                                                                     |  |
| Size of shop                                      | : | 13 ft x 8 ft= 104 square ft                                                                                                                                                                                                                                                                                                                                                                                     |  |
| Security of the shop                              | : | BDT 1,50,000/-                                                                                                                                                                                                                                                                                                                                                                                                  |  |
| Implementation                                    | : | <ul> <li>The business is planned to be scaled up by investment in existing goods like; Mobile phone etc.</li> <li>Average 5.5% gain on sale.</li> <li>The business is operating by entrepreneur. Existing no employee.</li> <li>After getting equity fund one employee will be appointed.</li> <li>The shop is rented.</li> <li>Collects goods from Dhaka.</li> <li>Agreed grace period is 4 months.</li> </ul> |  |