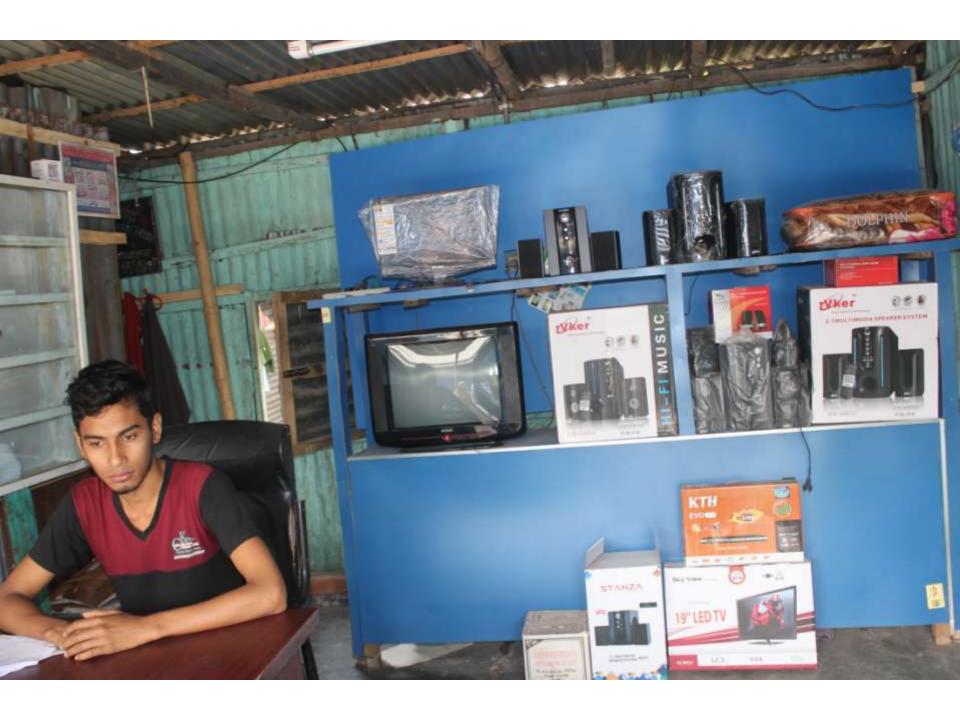

| Proposed Nobin Udyokta Business Info              |   |                                                                                                                                                                                                                                                                                                                                                                                                          |  |
|---------------------------------------------------|---|----------------------------------------------------------------------------------------------------------------------------------------------------------------------------------------------------------------------------------------------------------------------------------------------------------------------------------------------------------------------------------------------------------|--|
| Business Name                                     | : | RASEL TELECOM & ELECTRIC                                                                                                                                                                                                                                                                                                                                                                                 |  |
| Location                                          | : | Chourasta, Gazipur.                                                                                                                                                                                                                                                                                                                                                                                      |  |
| Total Investment in BDT                           | : | BDT 3,00,000/-                                                                                                                                                                                                                                                                                                                                                                                           |  |
| Financing                                         | : | Self BDT 2,00,000/- (from existing business) 67%                                                                                                                                                                                                                                                                                                                                                         |  |
|                                                   |   | Required Investment BDT 1,00,000/- (as equity) 33%                                                                                                                                                                                                                                                                                                                                                       |  |
| Present salary/drawings from business (estimates) | : | BDT 5,000                                                                                                                                                                                                                                                                                                                                                                                                |  |
| Proposed Salary                                   | : | BDT 5,000                                                                                                                                                                                                                                                                                                                                                                                                |  |
| Size of shop                                      | : | 15 ft x 20 ft= 300 square ft                                                                                                                                                                                                                                                                                                                                                                             |  |
| Security of the shop                              | : | -                                                                                                                                                                                                                                                                                                                                                                                                        |  |
| Implementation                                    | : | <ul> <li>The business is planned to be scaled up by investment in existing goods like; Television, Sound box, Mobile phone, Charger etc.</li> <li>Average 15% gain on sale.</li> <li>The business is operating by entrepreneur. Existing one employee.</li> <li>Entrepreneur is owner of the shop.</li> <li>Collects goods from Chourasta, Gazipur.</li> <li>Agreed grace period is 4 months.</li> </ul> |  |

| Existing Business (BDT)           |       |         |           |  |  |
|-----------------------------------|-------|---------|-----------|--|--|
| Particular                        | Daily | Monthly | Yearly    |  |  |
| Revenue (sales)                   |       |         |           |  |  |
| Electric Item                     | 3,450 | 103,500 | 1,242,000 |  |  |
| Total Sales (A)                   | 3,450 | 103,500 | 1,242,000 |  |  |
| Less. Variable Expense            |       |         |           |  |  |
| Electric Item                     | 2,933 | 87,975  | 1,055,700 |  |  |
| Total variable Expense (B)        | 2,933 | 87,975  | 1,055,700 |  |  |
| Contribution Margin (CM) [C=(A-B) | 518   | 15,525  | 186,300   |  |  |
| Less. Fixed Expense               |       |         |           |  |  |
| Electricity Bill                  |       | 400     | 4,800     |  |  |
| Mobile Bill                       |       | 300     | 3,600     |  |  |
| Salary (self)                     |       | 5,000   | 60,000    |  |  |
| Transportation                    |       | 300     | 3,600     |  |  |
| Entertainment                     |       | 300     | 3,600     |  |  |
| Salary (staff)                    |       | 2,000   | 24,000    |  |  |
| Total fixed Cost (D)              |       | 8,300   | 99,600    |  |  |
| Net Profit (E) [C-D)              |       | 7,225   | 86,700    |  |  |

| Investment Breakdown             |          |          |                |  |
|----------------------------------|----------|----------|----------------|--|
| Particulars                      | Existing | Proposed | Proposed Total |  |
| Television(4 x 9000)             | 36,000   | 18,000   | 54,000         |  |
| LED (3 x 30000)                  | 90,000   | 30,000   | 120,000        |  |
| Sound box                        | 20,000   | 20,000   | 40,000         |  |
| Mobile Phone                     | 48,000   | 24,000   | 72,000         |  |
| Memory card, Charger Battery etc | 6,000    | 8,000    | 14,000         |  |
| Total                            | 200,000  | 100,000  | 300,000        |  |