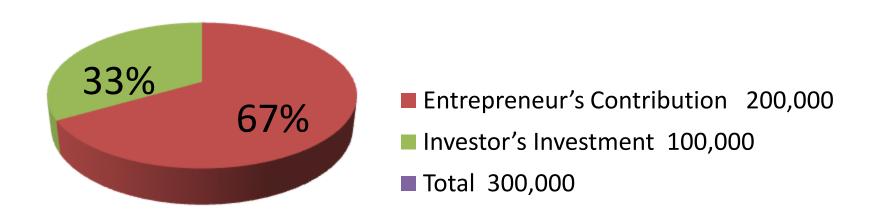

| Proposed Nobin Udyokta Business Info              |   |                                                                                                                                                                                                                                                                                                                                                                                                          |  |
|---------------------------------------------------|---|----------------------------------------------------------------------------------------------------------------------------------------------------------------------------------------------------------------------------------------------------------------------------------------------------------------------------------------------------------------------------------------------------------|--|
| Business Name                                     | : | RASEL TELECOM & ELECTRIC                                                                                                                                                                                                                                                                                                                                                                                 |  |
| Location                                          | : | Chourasta, Gazipur.                                                                                                                                                                                                                                                                                                                                                                                      |  |
| Total Investment in BDT                           | : | BDT 3,00,000/-                                                                                                                                                                                                                                                                                                                                                                                           |  |
| Financing                                         | : | Self BDT 2,00,000/- (from existing business) 67%                                                                                                                                                                                                                                                                                                                                                         |  |
|                                                   |   | Required Investment BDT 1,00,000/- (as equity) 33%                                                                                                                                                                                                                                                                                                                                                       |  |
| Present salary/drawings from business (estimates) | : | BDT 5,000                                                                                                                                                                                                                                                                                                                                                                                                |  |
| Proposed Salary                                   | : | BDT 5,000                                                                                                                                                                                                                                                                                                                                                                                                |  |
| Size of shop                                      | : | 15 ft x 20 ft= 300 square ft                                                                                                                                                                                                                                                                                                                                                                             |  |
| Security of the shop                              | : | -                                                                                                                                                                                                                                                                                                                                                                                                        |  |
| Implementation                                    | : | <ul> <li>The business is planned to be scaled up by investment in existing goods like; Television, Sound box, Mobile phone, Charger etc.</li> <li>Average 15% gain on sale.</li> <li>The business is operating by entrepreneur. Existing one employee.</li> <li>Entrepreneur is owner of the shop.</li> <li>Collects goods from Chourasta, Gazipur.</li> <li>Agreed grace period is 4 months.</li> </ul> |  |

| Investment Breakdown             |          |          |                |  |
|----------------------------------|----------|----------|----------------|--|
| Particulars                      | Existing | Proposed | Proposed Total |  |
| Television(4 x 9000)             | 36,000   | 18,000   | 54,000         |  |
| LED (3 x 30000)                  | 90,000   | 30,000   | 120,000        |  |
| Sound box                        | 20,000   | 20,000   | 40,000         |  |
| Mobile Phone                     | 48,000   | 24,000   | 72,000         |  |
| Memory card, Charger Battery etc | 6,000    | 8,000    | 14,000         |  |
| Total                            | 200,000  | 100,000  | 300,000        |  |