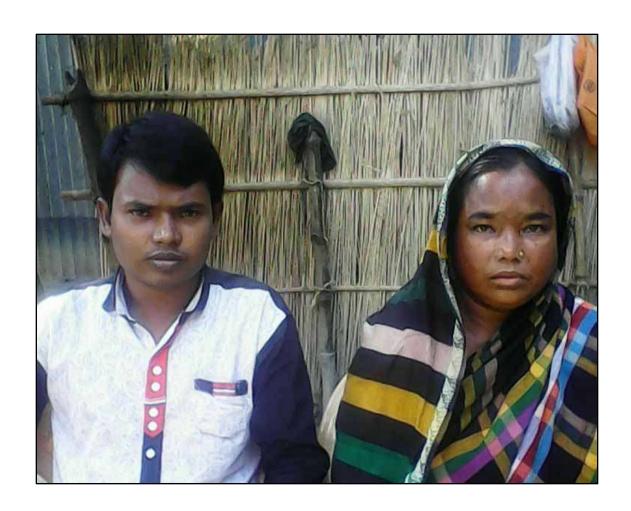

# Pictures

গণপ্রজাতন্ত্রী বাংলাদেশ সরকার Government of the People's Republic of Bangladesh NATIONAL ID GARD / জাতীয় পরিচয় পত্র

নাম: মোঃ আনুল কায়ুম

Name: Md Abdul Kayum

পিতা: মোঃ মোজাহার ব ইসলাম

মাতা: মোছাঃ কাবিনা বেগম