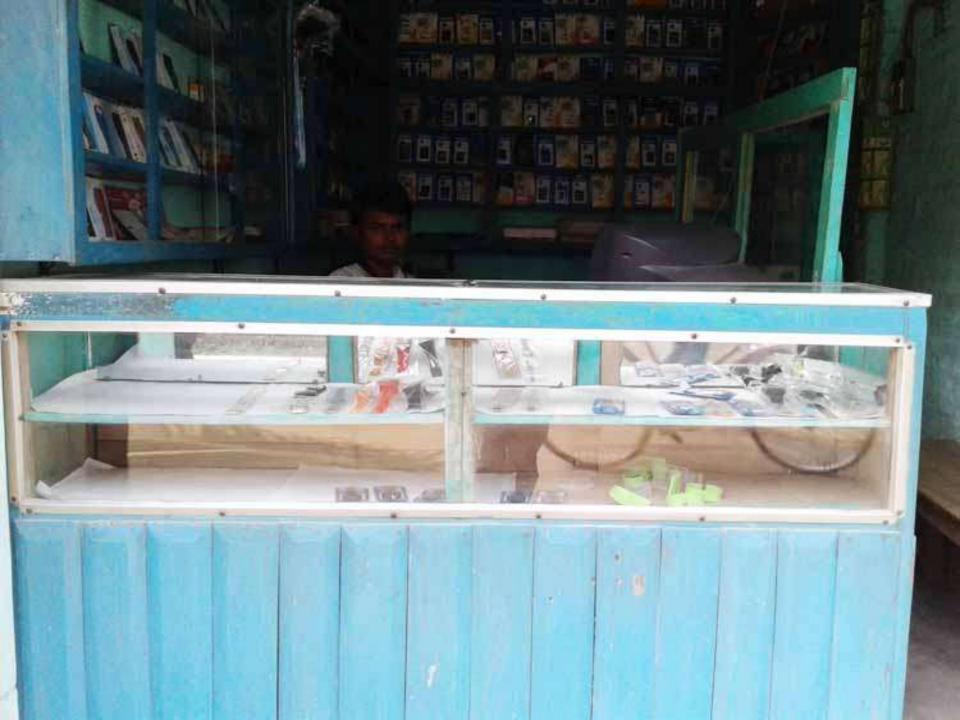

## PROPOSED NOBIN UDYOKTA BUSINESS INFO

| Business Name                                                | : | Kayum Watch Co.                                                                       |
|--------------------------------------------------------------|---|---------------------------------------------------------------------------------------|
| Address/ Location                                            | : | Saghata Bazar, Gaibandha.                                                             |
| Total Investment in BDT                                      | : | Tk. 287,000                                                                           |
| Financing                                                    | : | Self Tk. 187,000 (from existing business) Required Investment Tk. 100,000 (as equity) |
| Present salary/drawings from business                        | : | BDT 5,000 (Five thousand)                                                             |
| Proposed Salary                                              | : | BDT 7,000 (Seven thousand)                                                            |
| Proposed Business Implementation Plan                        |   |                                                                                       |
| (i) % of present gross profit margin                         | : | On Products 20% and Servicing 100%                                                    |
| (ii) Estimated % of proposed gross profit margin             | : | On Products 20% and Servicing 100%                                                    |
| (iii) In future risk mgt. plan<br>(from fire, disaster etc.) |   |                                                                                       |