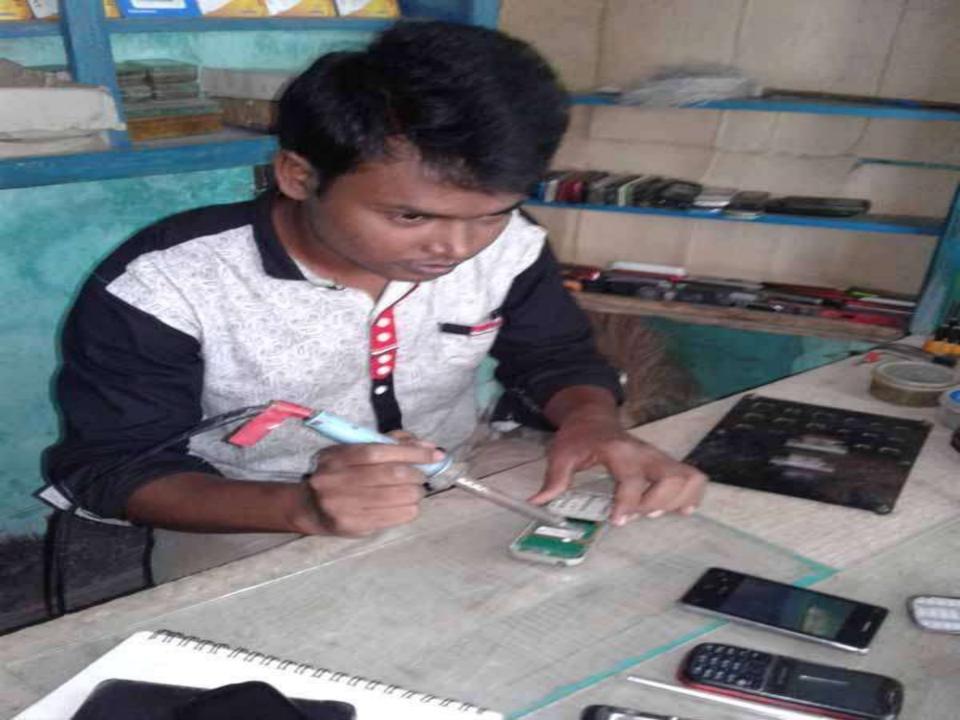

# Pictures

গণপ্রজাতন্ত্রী বাংলাদেশ সরকার Government of the People's Republic of Bangladesh NATIONAL ID GARD / জাতীয় পরিচয় পত্র

নাম: মোঃ আনুল কায়ুম

Name: Md Abdul Kayum

পিতা: মোঃ মোজাহার ব ইসলাম

মাতা: মোছাঃ কাবিনা বেগম