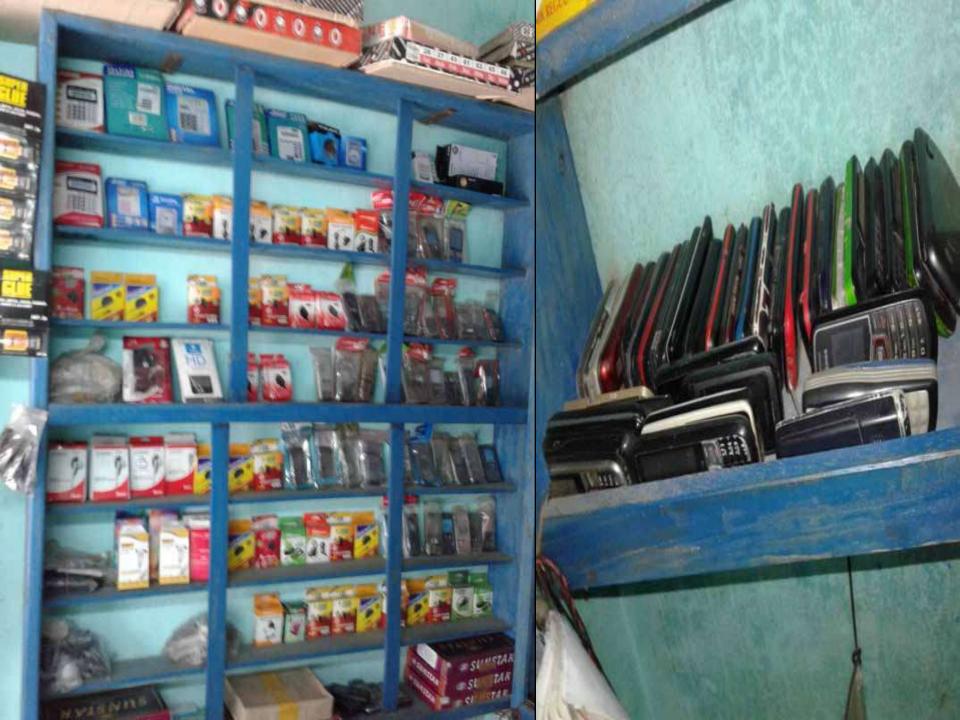

# Pictures

গণপ্রজাতন্ত্রী বাংলাদেশ সরকার Government of the People's Republic of Bangladesh NATIONAL ID GARD / জাতীয় পরিচয় পত্র

নাম: মোঃ আনুল কায়ুম

Name: Md Abdul Kayum

পিতা: মোঃ মোজাহার ব ইসলাম

মাতা: মোছাঃ কাবিনা বেগম