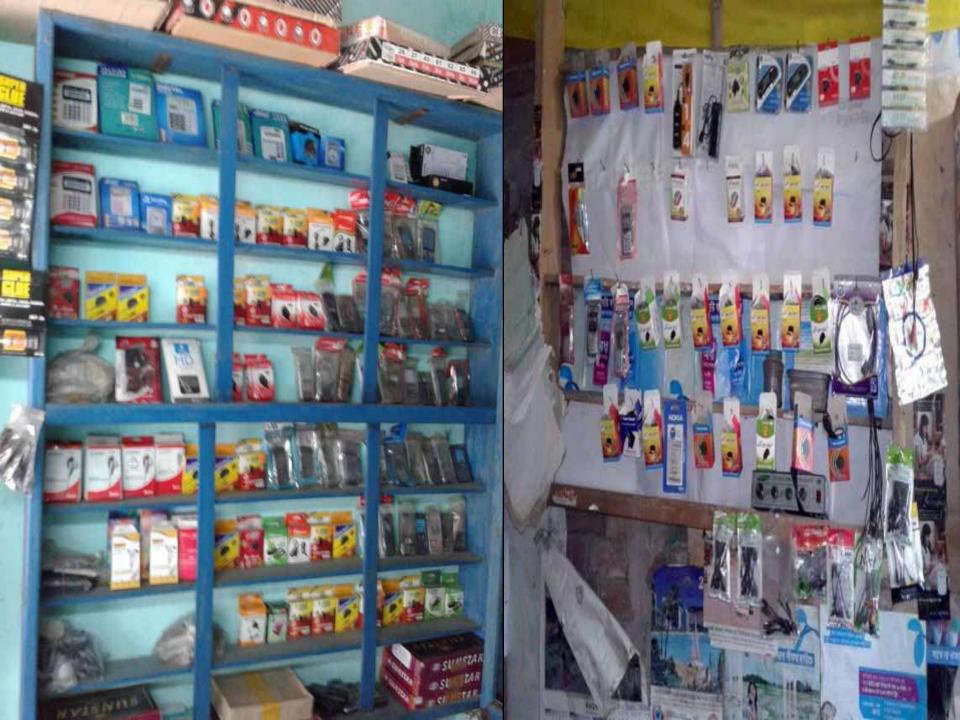

# Pictures

গণপ্রজাতন্ত্রী বাংলাদেশ সরকার Government of the People's Republic of Bangladesh NATIONAL ID GARD / জাতীয় পরিচয় পত্র

নাম: মোঃ আনুল কায়ুম

Name: Md Abdul Kayum

পিতা: মোঃ মোজাহার ব ইসলাম

মাতা: মোছাঃ কাবিনা বেগম