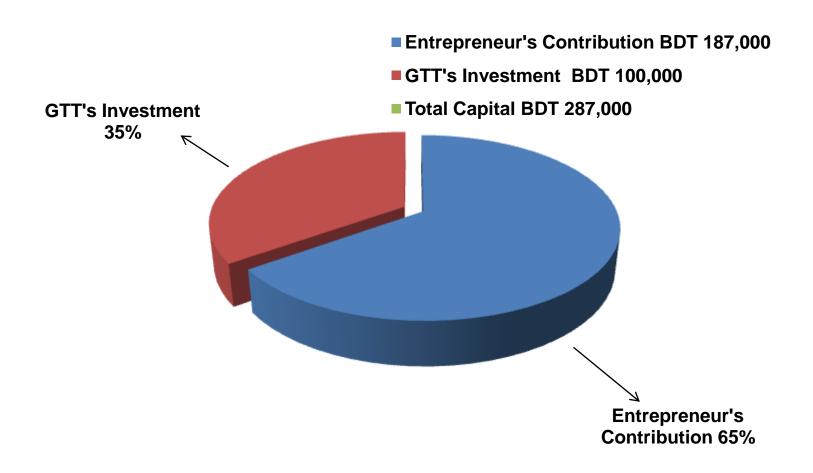

#### PRESENT & PROPOSED INVESTMENT BREAKDOWN

| Particula                                                                                                                                                                          | Existing<br>Business<br>(BDT)                          | Proposed<br>(BDT) | Total<br>(BDT) |         |
|------------------------------------------------------------------------------------------------------------------------------------------------------------------------------------|--------------------------------------------------------|-------------------|----------------|---------|
| Existing                                                                                                                                                                           | Proposed                                               |                   |                |         |
| Investment in products (Mobile accessories-Charger, battery, card reader, ribbon, head phone, flip cover, screen paper, data cable, power supply, speaker, watch, wall Clock etc.) | mobile set, mobile<br>accessories, and display<br>etc. | 104,000           | 100,000        | 204,000 |
| Investment in Machineries and Eq supply, hot gun, meter, servicing ma                                                                                                              | 23,100                                                 | -                 | 23,100         |         |
| Cash in hand                                                                                                                                                                       | 9,500                                                  | -                 | 9,500          |         |
| Debtors (Since December, 2015 to                                                                                                                                                   | 4,900                                                  | -                 | 4,900          |         |
| Decoration (Fixture & Fittings)                                                                                                                                                    | 15,500                                                 | -                 | 15,500         |         |
| Advance for Shop                                                                                                                                                                   |                                                        | 30,000            | -              | 30,000  |
| Total Capital                                                                                                                                                                      |                                                        | 187,000           | 100,000        | 287,000 |

## SOURCE OF FINANCE