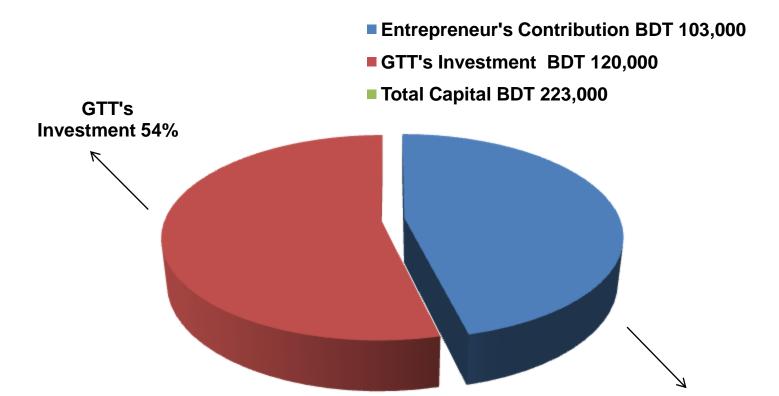

## PRESENT & PROPOSED INVESTMENT BREAKDOWN

| Particulars                                                                                                                        | Existing<br>Business<br>(BDT)                                                           | Proposed<br>(BDT) | Total<br>(BDT) |          |
|------------------------------------------------------------------------------------------------------------------------------------|-----------------------------------------------------------------------------------------|-------------------|----------------|----------|
| Existing                                                                                                                           | Proposed                                                                                |                   |                |          |
| Investment in products (Photo frame, laminating paper, offset paper, normal paper,)                                                | Investment in products (Photo frame, laminating paper, offset paper, normal paper etc.) | 3,400             | 7,000          | 10,400   |
| Investment in machine & equipment (Computer set, printer-EPSON-230, lemenating machine, IPS, Umbrella lighting, Camera, fan, etc.) | Photocopy machine-1,<br>Scanner-1 etc)                                                  | 93,000            | 98,000         | 191,000  |
| Cash in hand                                                                                                                       |                                                                                         | 500               | _              | 500      |
| GB Outstanding loan                                                                                                                |                                                                                         | (10,000)          | -              | (10,000) |
| Decoration (Fixture & Fittings)                                                                                                    |                                                                                         | 16,100            | 15,000         | 31,100   |
| Total Capital                                                                                                                      |                                                                                         | 103,000           |                | 223,000  |

## SOURCE OF FINANCE

Entrepreneur's Contribution 46%