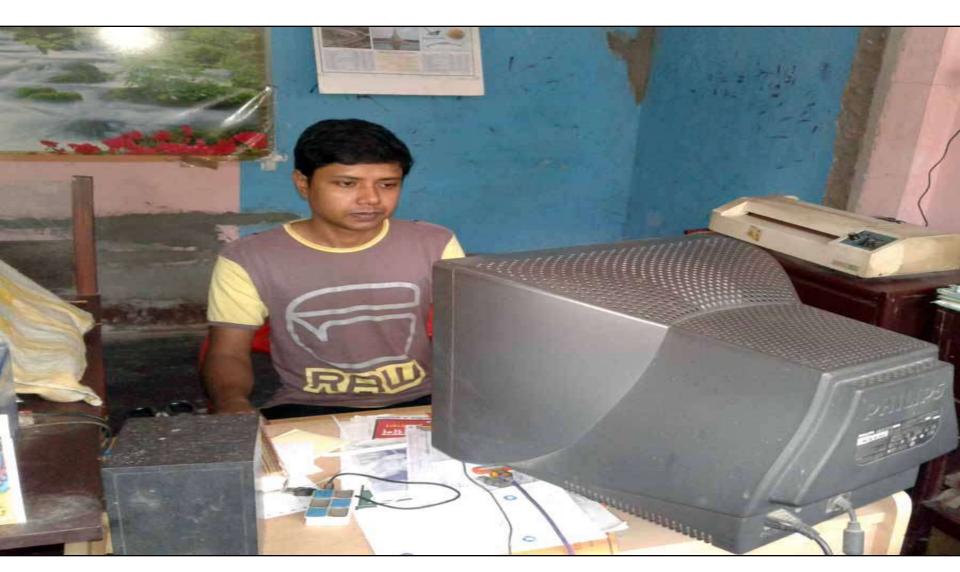

## Proposed NU Business Name : Prince Digital Studio

Business Category: IT Support



Business Proposal Prepared & Verified by: Fahina Yesmin Happy

## BRIEF BIO OF THE PROPOSED NOBIN UDYOKTA

| Name and address                                                                                                          | : | Pinaki Ranjan Saha Vill: Hasilkandi, Union: 03 no. Saghata, Post: Saghata, Upazila: Saghata, District: Gaibandha. |
|---------------------------------------------------------------------------------------------------------------------------|---|-------------------------------------------------------------------------------------------------------------------|
| Age                                                                                                                       | : | 31 years