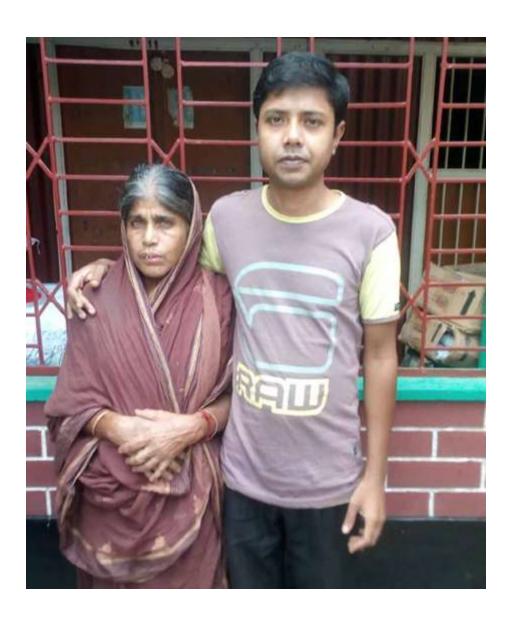

িনাকী রঞ্জন সাহা

Name: Pinaki Ranjan Saha

পিতা: রনজিৎ চন্দ্র সাহা

মাতা: নিহারীকা সাহা

Date of Birth: 30 Aug 1984

ID NO: 3218885095921

এই কাউটি পণ্টালাত্রী বাংলাদেশ সরকারের সম্পত্তি। ভাউটি ব্যবহারকারী বাউতে আন্য তেলিয়াও পাওয়া পেলে নিকটছ পোট অফিলে জনা দেরার জন্য অনুরোধ করা হলো। ঠিকানা: গ্রাম/রাজ্ঞা: হাসিলকান্দি দক্ষিন অংশ, হাসিলকান্দি দক্ষিন অংশ, আক্ষরতা সাঘাটা - ৫৭৫৩, সাঘাটা, গাইবাধা

23, 4500-1

প্রদানকারী কর্তুপঞ্চের স্বাক্ষর প্রদানের তারিখ: ১৫/০৯/২০০৮

The



## গ্রামীণ ব্যাংক

শাখা

## সহজ ঋণের পাশ বই 🏲

নাম নিহম বিশ্বরণ কলা নং ৬৮৬৬ কেন্দ্র নং তেলি: কেন্দ্রের নাম স্বাস্থ্য স্থাস্থ্য স্থাস্থাস্থ্য স্থাস্থ্য স্থাস্থ্য স্থাস্থ স্থাস্থ স্থাস্থ্য স্থাস্থ স্থাস্থ স্থাস্থ স্থাস্থ্য স্থাস্থ্য স্থাস্থ্য স্থাস্থ্য স্থাস্থ্য স্থাস্থ্য স্থাস্থ স্থাস্থ স্থাস্থ স্থাস্থ্য স্থাস্থ্য স্থাস্থ স



# Thank You