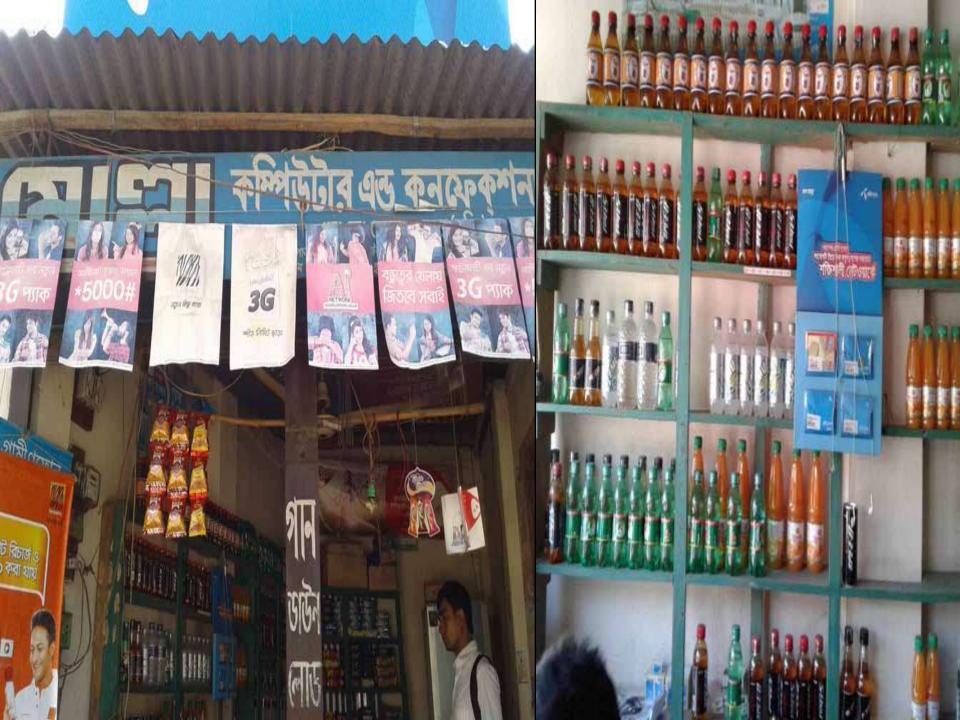

### PROPOSED NOBIN UDYOKTA BUSINESS INFO

| Business Name                                                                                                                                                                            | : | Molla Computer & Confectionary                                                                                   |
|------------------------------------------------------------------------------------------------------------------------------------------------------------------------------------------|---|------------------------------------------------------------------------------------------------------------------|
| Address/ Location                                                                                                                                                                        | : | Saghata Bazar, Gaibandha.                                                                                        |
| Total Investment in BDT                                                                                                                                                                  | : | Tk. 208,000                                                                                                      |
| Financing                                                                                                                                                                                | : | Self Tk. 128,000 (from existing business) Required Investment Tk. 80,000 (as equity)                             |
| Present salary/drawings from business                                                                                                                                                    | : | BDT 3,000 (Three thousand)                                                                                       |
| Proposed Salary                                                                                                                                                                          | : | BDT 4,000 (Four thousand)                                                                                        |
| Proposed Business Implementation Plan  (i) % of present gross profit margin  (ii) Estimated % of proposed gross profit margin  (iii) In future risk mgt. plan (from fire, disaster etc.) | : | On products 15%, Song download 90% and flexi load 100%.  On products 15%, Song download 90% and flexi load 100%. |

### INFO ON EXISTING BUSINESS OPERATIONS

| Portionless                                        |       | EB (BDT) |         |
|----------------------------------------------------|-------|----------|---------|
| Particulars                                        | Daily | Monthly  | Yearly  |
| Sales income from products (Confectionary item)    | 1,000 | 28,000   | 336,000 |
| Commission from flexi load                         | 68    | 1,890    | 22,680  |
| Income from Song download                          | 180   | 5,040    | 60,480  |
| Total Sales income (A)                             | 1,248 | 34,930   | 419,160 |
| Less: Cost of sales of products (Product Purchase) | 850   | 23,800   | 285,600 |
| Less: Cost of Song download (Collection cost)      | 7     | 189      | 2,268   |
| Less: Total of sales (B)                           | 857   | 23,989   | 287,868 |
| Gross Profit (C) [C=(A-B)]                         | 391   | 10,941   | 131,292 |
| Less: Operating Cost:                              |       |          |         |
| Electricity bill                                   |       | 1,000    | 12,000  |
| Generator bill                                     |       | 180      | 2,160   |
| Shop rent                                          |       | 700      | 8,400   |
| Mobile bill                                        |       | 200      | 2,400   |
| Night Guard bill                                   |       | 100      | 1,200   |
| Conveyance bill                                    |       | 1,000    | 12,000  |
| Provisional of bed debt                            |       | 4        | 48      |
| Present Salary (Family & Self)                     |       | 3,000    | 36,000  |
| Present Salary (Assistant-01-brother)              |       | 1,500    | 18,000  |
| Other Cost (stationary & Entertainment etc.)       |       | 500      | 6,000   |
| Non Cash Item:                                     |       |          |         |
| Depreciation Expenses                              |       | 700      | 8,405   |
| Total Operating Cost (D)                           |       | 8,884    | 106,613 |
| Net Profit (C-D):                                  |       | 2,057    | 24,679  |

#### PRESENT & PROPOSED INVESTMENT BREAKDOWN

| Particular                                                                               | 'S                                        | Existing<br>Business<br>(BDT) | Proposed<br>(BDT) | Total<br>(BDT) |
|------------------------------------------------------------------------------------------|-------------------------------------------|-------------------------------|-------------------|----------------|
| Existing                                                                                 | Proposed                                  |                               |                   |                |
| Investment in products (Confectionary item, Betel leaf, betel nut, SIM, Memory card etc) | Confectionary item and Cosmetics item etc | 12,645                        | 70,000            | 82,645         |
| Investment in flexiload                                                                  |                                           | 5,900                         | 10,000            | 15,900         |
| Investment in Machineries and Equipm Computer, mobile set etc.)                          | nent (Refrigerator, fan,                  | 52,200                        | -                 | 52,200         |
| Cash in hand                                                                             |                                           | 6,705                         | -                 | 6,705          |
| Debtors (Since December, 2015 to at P                                                    | resent)                                   | 4,800                         | -                 | 4,800          |
| Decoration (Fixture & Fittings)                                                          |                                           | 5,750                         | -                 | 5,750          |
| Advance for Shop                                                                         |                                           | 40,000                        | -                 | 40,000         |
| Total Capital                                                                            |                                           | 128,000                       | 80,000            | 208,000        |