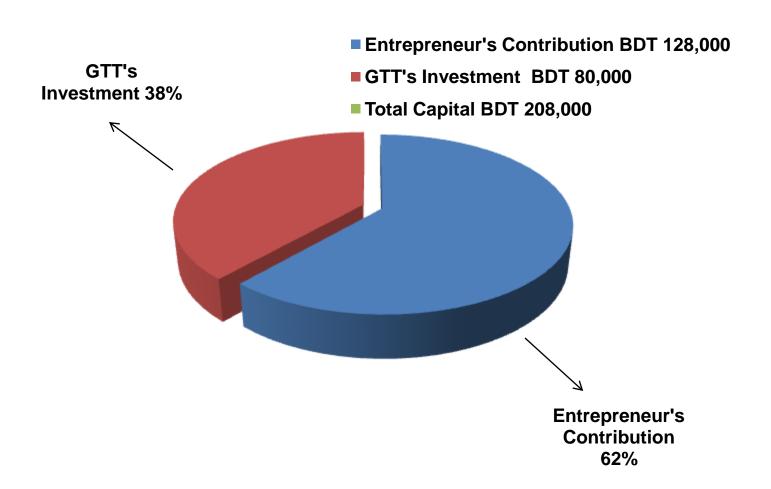

#### PRESENT & PROPOSED INVESTMENT BREAKDOWN

| Particular                                                                               | 'S                                        | Existing<br>Business<br>(BDT) | Proposed<br>(BDT) | Total<br>(BDT) |
|------------------------------------------------------------------------------------------|-------------------------------------------|-------------------------------|-------------------|----------------|
| Existing                                                                                 | Proposed                                  |                               |                   |                |
| Investment in products (Confectionary item, Betel leaf, betel nut, SIM, Memory card etc) | Confectionary item and Cosmetics item etc | 12,645                        | 70,000            | 82,645         |
| Investment in flexiload                                                                  |                                           | 5,900                         | 10,000            | 15,900         |
| Investment in Machineries and Equipm Computer, mobile set etc.)                          | nent (Refrigerator, fan,                  | 52,200                        | -                 | 52,200         |
| Cash in hand                                                                             |                                           | 6,705                         | -                 | 6,705          |
| Debtors (Since December, 2015 to at P                                                    | resent)                                   | 4,800                         | -                 | 4,800          |
| Decoration (Fixture & Fittings)                                                          |                                           | 5,750                         | -                 | 5,750          |
| Advance for Shop                                                                         |                                           | 40,000                        | -                 | 40,000         |
| Total Capital                                                                            |                                           | 128,000                       | 80,000            | 208,000        |