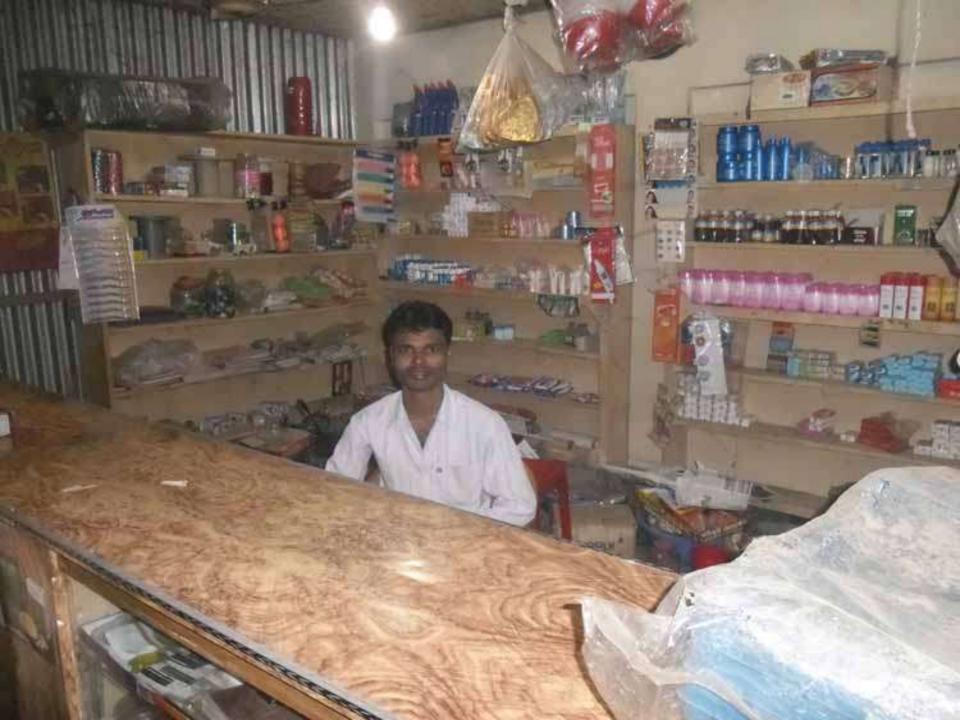

## **PROPOSED NOBIN UDYOKTA BUSINESS INFO**

| Business Name                                                          | : | Bondhu Cosmetics & Gift Corner                                                          |  |
|------------------------------------------------------------------------|---|-----------------------------------------------------------------------------------------|--|
| Address/ Location                                                      | : | Bowali Kheyaghat Bazar, Gaibandha.                                                      |  |
| Total Investment in BDT                                                | : | Tk. 199,000                                                                             |  |
| Financing                                                              | : | Self Tk. 119,000 (from existing business)<br>Required Investment Tk. 80,000 (as equity) |  |
| Present salary/drawings from business                                  | : | BDT 4,500 (Four thousand five hundred)                                                  |  |
| Proposed Salary                                                        | : | BDT 5,500 (Five thousand five hundred)                                                  |  |
| Proposed Business<br>Implementation Plan                               |   |                                                                                         |  |
| <ul><li>(i) % of present gross profit<br/>margin</li></ul>             | : | From Cosmetics & Stationary item 15% and Crockeries item 20%.                           |  |
| <ul><li>(ii) Estimated % of proposed<br/>gross profit margin</li></ul> | : | From Cosmetics & Stationary item 15% and Crockeries item 20%.                           |  |
| (iii) In future risk mgt. plan<br>(from fire, disaster etc.)           |   |                                                                                         |  |