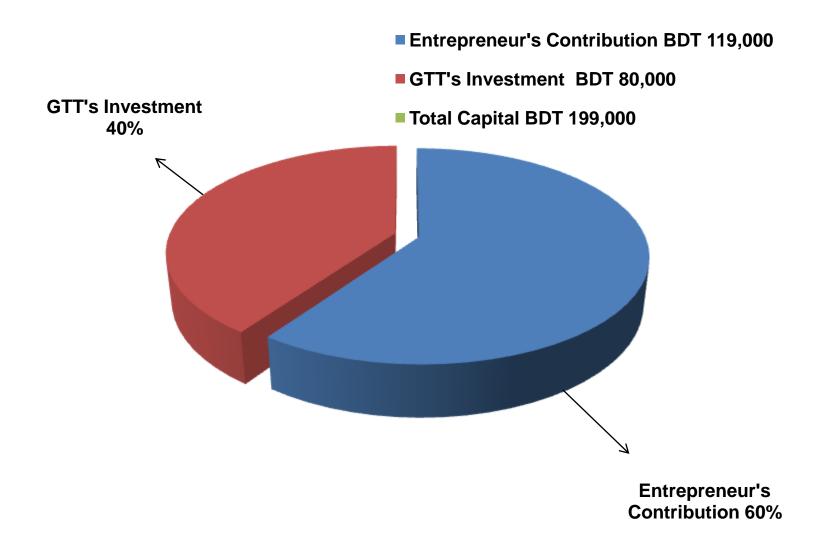

## **PROPOSED NOBIN UDYOKTA BUSINESS INFO**

| Business Name                                                          | : | Bondhu Cosmetics & Gift Corner                                                          |  |
|------------------------------------------------------------------------|---|-----------------------------------------------------------------------------------------|--|
| Address/ Location                                                      | : | Bowali Kheyaghat Bazar, Gaibandha.                                                      |  |
| Total Investment in BDT                                                | : | Tk. 199,000                                                                             |  |
| Financing                                                              | : | Self Tk. 119,000 (from existing business)<br>Required Investment Tk. 80,000 (as equity) |  |
| Present salary/drawings from business                                  | : | BDT 4,500 (Four thousand five hundred)                                                  |  |
| Proposed Salary                                                        | : | BDT 5,500 (Five thousand five hundred)                                                  |  |
| Proposed Business<br>Implementation Plan                               |   |                                                                                         |  |
| <ul><li>(i) % of present gross profit<br/>margin</li></ul>             | : | From Cosmetics & Stationary item 15% and Crockeries item 20%.                           |  |
| <ul><li>(ii) Estimated % of proposed<br/>gross profit margin</li></ul> | : | From Cosmetics & Stationary item 15% and Crockeries item 20%.                           |  |
| (iii) In future risk mgt. plan<br>(from fire, disaster etc.)           |   |                                                                                         |  |

## PRESENT & PROPOSED INVESTMENT BREAKDOWN

| Particula                                                                    | Existing<br>Business<br>(BDT) | Proposed<br>(BDT) | Total<br>(BDT) |         |
|------------------------------------------------------------------------------|-------------------------------|-------------------|----------------|---------|
| Existing                                                                     | Existing Proposed             |                   |                |         |
| Investment in products (Cosmetics item, stationary and Crockeries item etc.) | 66,299                        | 80,000            | 146,299        |         |
| Investment in Equipment (Fan, light, calculator etc.)                        |                               |                   | -              | 2,100   |
| Cash in hand                                                                 |                               |                   | -              | 4,780   |
| Debtors (Since December, 2015 to at Present)                                 |                               |                   | _              | 10,397  |
| GB Outstanding Loan                                                          |                               |                   |                | (4,076) |
| Decoration (Fixture & Fittings)                                              |                               |                   |                | 9,500   |
| Advance for Shop                                                             |                               |                   | -              | 30,000  |
| Total Capital                                                                |                               |                   | 80,000         | 199,000 |