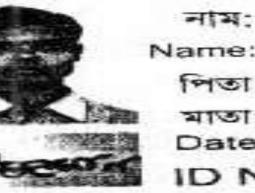

#### ID NO: 3212421284325

মাতা: মোছাঃ নুরন্দাহার বেগম Date of Birth: 28 Sep 1987

লিতা: মোঃ আবুল হোসেন

Name: Md Suruzaman

াম: মোঃ সুরুজ্জামান

গণপ্রজাতন্ত্রী বাংলাদেশ সরকার Government of the People's Republic of Bangladesh NATIONAL ID CARD **/ জাতীয় পরিচয় পত্র** 