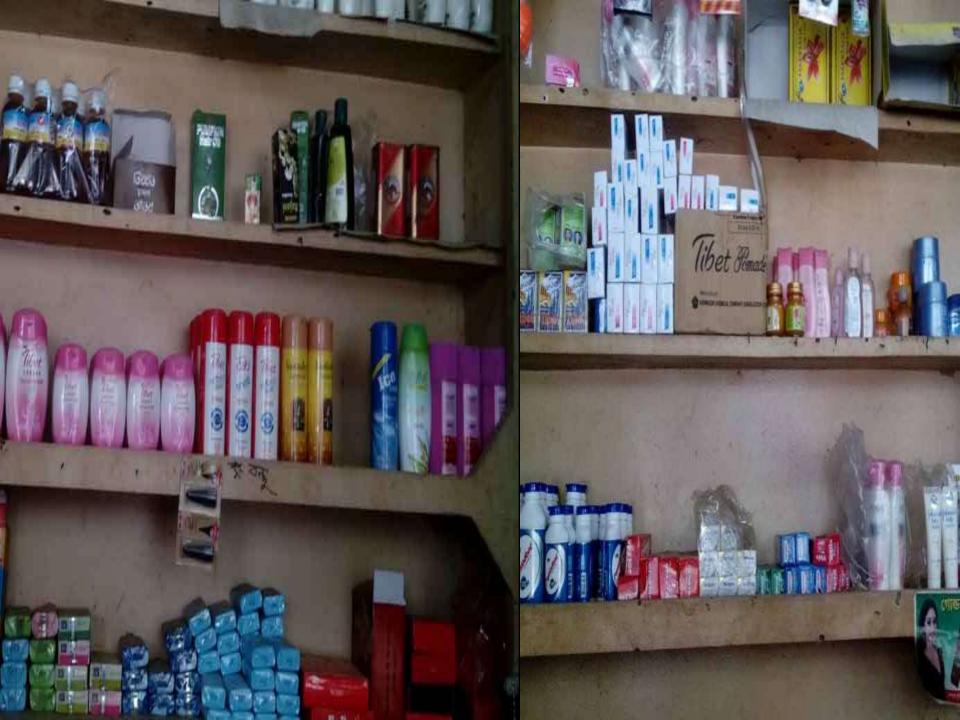

## **PROPOSED NOBIN UDYOKTA BUSINESS INFO**

| Business Name                                                          | : | Bondhu Cosmetics & Gift Corner                                                          |  |
|------------------------------------------------------------------------|---|-----------------------------------------------------------------------------------------|--|
| Address/ Location                                                      | : | Bowali Kheyaghat Bazar, Gaibandha.                                                      |  |
| Total Investment in BDT                                                | : | Tk. 199,000                                                                             |  |
| Financing                                                              | : | Self Tk. 119,000 (from existing business)<br>Required Investment Tk. 80,000 (as equity) |  |
| Present salary/drawings from business                                  | : | BDT 4,500 (Four thousand five hundred)                                                  |  |
| Proposed Salary                                                        | : | BDT 5,500 (Five thousand five hundred)                                                  |  |
| Proposed Business<br>Implementation Plan                               |   |                                                                                         |  |
| <ul><li>(i) % of present gross profit<br/>margin</li></ul>             | : | From Cosmetics & Stationary item 15% and Crockeries item 20%.                           |  |
| <ul><li>(ii) Estimated % of proposed<br/>gross profit margin</li></ul> | : | From Cosmetics & Stationary item 15% and Crockeries item 20%.                           |  |
| (iii) In future risk mgt. plan<br>(from fire, disaster etc.)           |   |                                                                                         |  |

## **INFO ON EXISTING BUSINESS OPERATIONS**

| Dortiouloro                                                        | EB (BDT) |         |         |  |  |  |
|--------------------------------------------------------------------|----------|---------|---------|--|--|--|
| Particulars                                                        | Daily    | Monthly | Yearly  |  |  |  |
| Sales income from products (Cosmetics & Stationary item)           | 1,200    | 33,600  | 403,200 |  |  |  |
| Sales income from products (Crockeries item)                       | 500      | 14,000  | 168,000 |  |  |  |
| Total Sales income (A)                                             | 1,700    | 47,600  | 571,200 |  |  |  |
| Less: Cost of sales of products (Product Purchase)                 | 1,020    | 28,560  | 342,720 |  |  |  |
| Less: Cost of sales of products (Product Purchase-Crockeries item) | 400      | 11,200  | 134,400 |  |  |  |
| Less: Total of sales (B)                                           | 1,420    | 39,760  | 477,120 |  |  |  |
| Gross Profit (C) [C=(A-B)]                                         | 280      | 7,840   | 94,080  |  |  |  |
| Less: Operating Cost:                                              |          |         |         |  |  |  |
| Electricity bill                                                   |          | 200     | 2,400   |  |  |  |
| Shop rent                                                          |          | 400     | 4,800   |  |  |  |
| Mobile bill                                                        |          | 300     | 3,600   |  |  |  |
| Night Guard bill                                                   |          | 150     | 1,800   |  |  |  |
| Conveyance bill                                                    |          | 500     | 6,000   |  |  |  |
| Provisional of bed debt                                            |          | 9       | 104     |  |  |  |
| Present Salary (Family & Self)                                     |          | 4,500   | 54,000  |  |  |  |
| Other Cost (stationary & Entertainment etc.)                       |          | 500     | 6,000   |  |  |  |
| Non Cash Item:                                                     |          |         |         |  |  |  |
| Depreciation Expenses                                              |          | 105     | 1,265   |  |  |  |
| Total Operating Cost (D)                                           |          | 6,664   | 79,969  |  |  |  |
| Net Profit (C-D):                                                  |          | 1,176   | 14,111  |  |  |  |