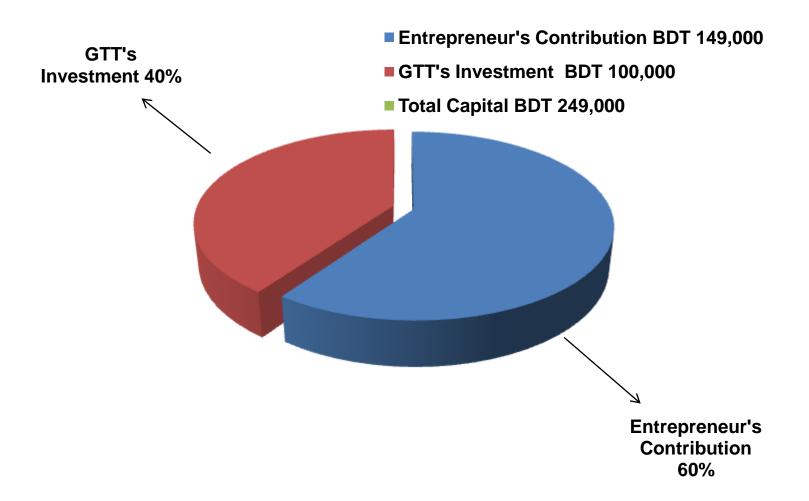

### PRESENT & PROPOSED INVESTMENT BREAKDOWN

| Particu                                                                        | lars                                                                            | Existing<br>Business<br>(BDT) | Proposed<br>(BDT) | Total<br>(BDT) |  |
|--------------------------------------------------------------------------------|---------------------------------------------------------------------------------|-------------------------------|-------------------|----------------|--|
| Existing                                                                       | Proposed                                                                        |                               |                   |                |  |
| Investment in products (Grocery item, Confectionary item, Cosmetics item etc.) | Investment in products (Grocery item, Confectionary item, Cosmetics item, etc.) | 84,000                        | 100,000           | 184,000        |  |
| Investment in machineries & weight machine, fan, light etc.)                   | 28,000                                                                          | -                             | 28,000            |                |  |
| Cash in hand                                                                   |                                                                                 | 700                           | -                 | 700            |  |
| Debtors (Since November, 20                                                    | 15 to at Present)                                                               | 27,000                        | -                 | 27,000         |  |
| Decoration (Fixture & Fittings)                                                |                                                                                 | 9,300                         | -                 | 9,300          |  |
| Total Capital                                                                  |                                                                                 | 149,000                       | 100,000           | 249,000        |  |