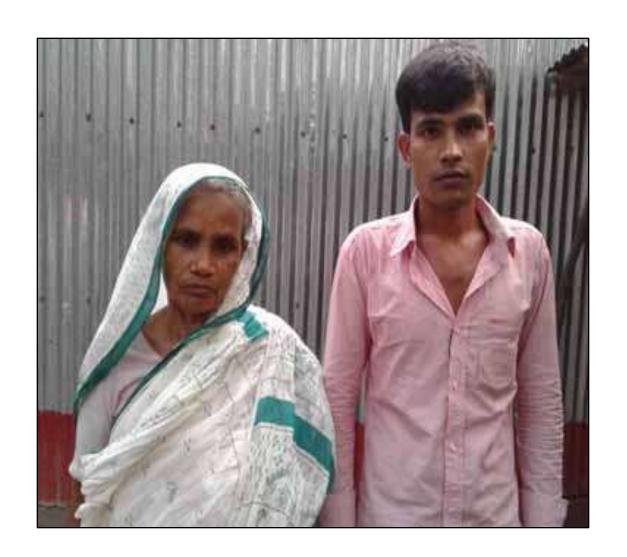

## BRIEF BIO OF THE PROPOSED NOBIN UDYOKTA

| Name and address                                                                                                          | :     | Md. Shahin Rahman  Vill: Shimul Tayeer, Union: 10 no. Bonarpara, Post: Bonarpara, Upazila: Saghata, District: Gaibandha.                                                                                             |  |
|---------------------------------------------------------------------------------------------------------------------------|-------|----------------------------------------------------------------------------------------------------------------------------------------------------------------------------------------------------------------------|--|
| Age                                                                                                                       | :     | 28 years                                                                                                                                                                                                             |  |
| Marital status                                                                                                            | :     | Married                                                                                                                                                                                                              |  |
| Children                                                                                                                  | ••    | 02 (two) Daughters.                                                                                                                                                                                                  |  |
| No. of siblings:                                                                                                          | :     | 05 (Five) Brothers and 01 (One) Sister.                                                                                                                                                                              |  |
| Parent's and GB related Info:  (i) Who is GB member  (ii) Mother's name  (iii) Father's name  (iv) GB member's info       | : :   | Mother V Father Mst. Sohida Begum Md. Sukur Uddin  Branch: Bonarpara, Saghata, Centre # 67/mo,  Loan no.: 7737, Member since December 25, 2004  First loan: Tk. 4,000  Existing loan: 20,000, Outstanding: Tk. 2,457 |  |
| Further Information: (v) Who pays GB loan installment (vi) Mobile lady (vii) Grameen Education Loan (viii) Any other loan | : : : | Entrepreneur<br>No<br>Nil<br>Nil                                                                                                                                                                                     |  |

### BRIEF HISTORY OF GB LOAN UTILIZATION BY FAMILY

- Mst. Sohida Begum is a GB member since December 25, 2004 at first she took GB loan BDT 4,000 (four thousand).
- Gradually she took GB loan several times and utilized for repairing house and cultivation purposes.
- Finally GB loan helped her to improve her economic condition and livelihood.