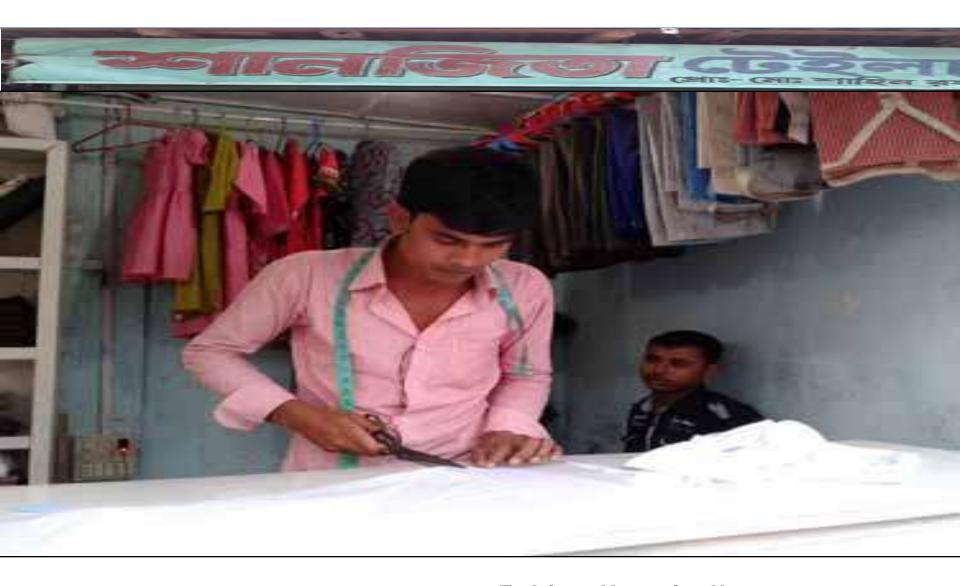

Proposed NU Business Name: Shanjita Tailors

Grameen Telecom Trust
Building Social Business Business Category; Clothing, Footwear & Apparels



Business Proposal Prepared & Verified by : Fahina Yesmin Happy

## BRIEF BIO OF THE PROPOSED NOBIN UDYOKTA

| Name and address                                                                                                          | :     | Md. Shahin Rahman  Vill: Shimul Tayeer, Union: 10 no. Bonarpara, Post: Bonarpara, Upazila: Saghata, District: Gaibandha.                                                                                             |  |
|---------------------------------------------------------------------------------------------------------------------------|-------|-------------------------------------------------------------------------------------------------------------------------------------------------------------------------------------------------------------