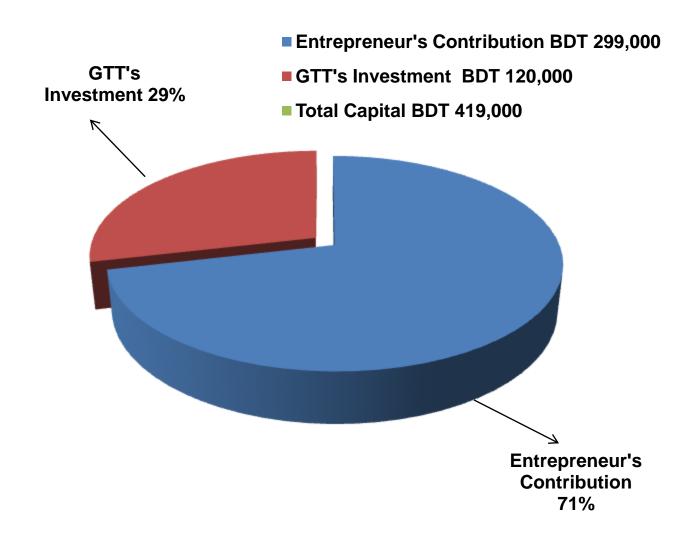

#### PRESENT & PROPOSED INVESTMENT BREAKDOWN

| Particulars                                                                                           |                                                                                                  |         | Proposed<br>(BDT) | Total<br>(BDT) |
|-------------------------------------------------------------------------------------------------------|--------------------------------------------------------------------------------------------------|---------|-------------------|----------------|
| Existing                                                                                              | Proposed                                                                                         |         |                   |                |
| Investment in products (shirt piece, pant piece, three piece, panjabi and gauge cloth, bed sheet etc) | Different types of gauge cloth, pant piece, three piece, panjabi and gauge cloth, bed sheet etc. |         | 110,000           | 234,000        |
| Investment in Machineries & equipopieces, Over lock machine - 1 piece                                 | 18,500                                                                                           | -       | 18,500            |                |
| Cash in hand                                                                                          | 1,862                                                                                            | -       | 1,862             |                |
| Debtors (Since December, 2015 to at present)                                                          |                                                                                                  |         | -                 | 8,635          |
| Creditors (Since November, 2015 to at present)                                                        |                                                                                                  |         | -                 | (9,000)        |
| GB loan Outstanding                                                                                   | (2,457)                                                                                          | -       | (2,457)           |                |
| Decoration (fixture and fittings)                                                                     | 7,460                                                                                            | 10,000  | 17,460            |                |
| Advance for shop                                                                                      |                                                                                                  | 150,000 | -                 | 150,000        |
| Total Ca                                                                                              | pital                                                                                            | 299,000 | 120,000           | 419,000        |

## SOURCE OF FINANCE