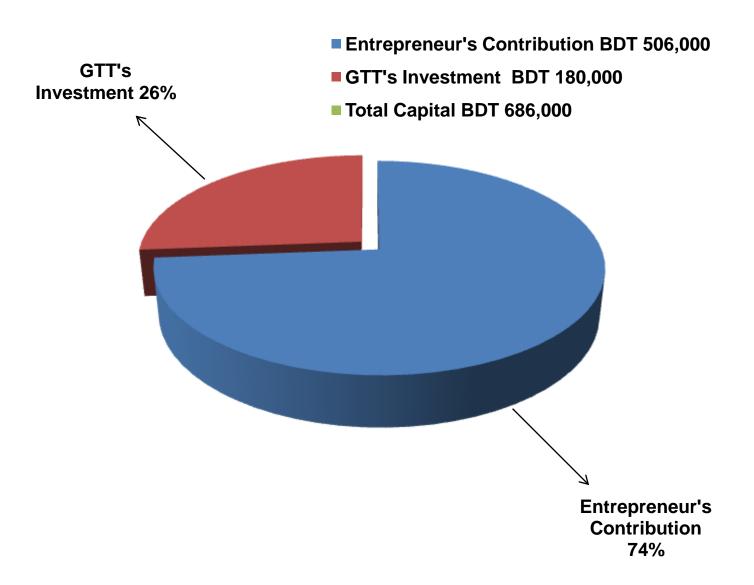

#### PRESENT & PROPOSED INVESTMENT BREAKDOWN

| Particul                                                                                                                   | ars                                                                                               | Existing<br>Business<br>(BDT) | Proposed<br>(BDT) | Total<br>(BDT) |
|----------------------------------------------------------------------------------------------------------------------------|---------------------------------------------------------------------------------------------------|-------------------------------|-------------------|----------------|
| Existing                                                                                                                   | Proposed                                                                                          |                               |                   |                |
| Investment in products (Sharee, three pieces, scarf, bed sheet, ladies wear, jacket, sweater, gauje cloth, baby wear etc.) | Winter Cloth, Shirt, pant,<br>three picecs, lungi, towel,<br>bed sheet, kids wear, sharee<br>etc. | 556,000                       | 180,000           | 736,000        |
| Investment in equipment (Calcula                                                                                           | ator, fan, light etc.)                                                                            | 2,000                         | <u>-</u>          | 2,000          |
| Cash in hand                                                                                                               |                                                                                                   | 5,370                         | _                 | 5,370          |
| Debtors (Since July, 2015 to at Pr                                                                                         | resent)                                                                                           | 64,000                        | _                 | 64,000         |
| Creditors (Since October, 2015 to                                                                                          | at Present)                                                                                       | (160,000)                     | -                 | (160,000)      |
| Advance for Shop                                                                                                           |                                                                                                   | 25,000                        |                   | 25,000         |
| Decoration (Fixture & Fittings)                                                                                            |                                                                                                   | 13,630                        | -                 | 13,630         |
| Total Capital                                                                                                              |                                                                                                   | 506,000                       | 180,000           | 686,000        |