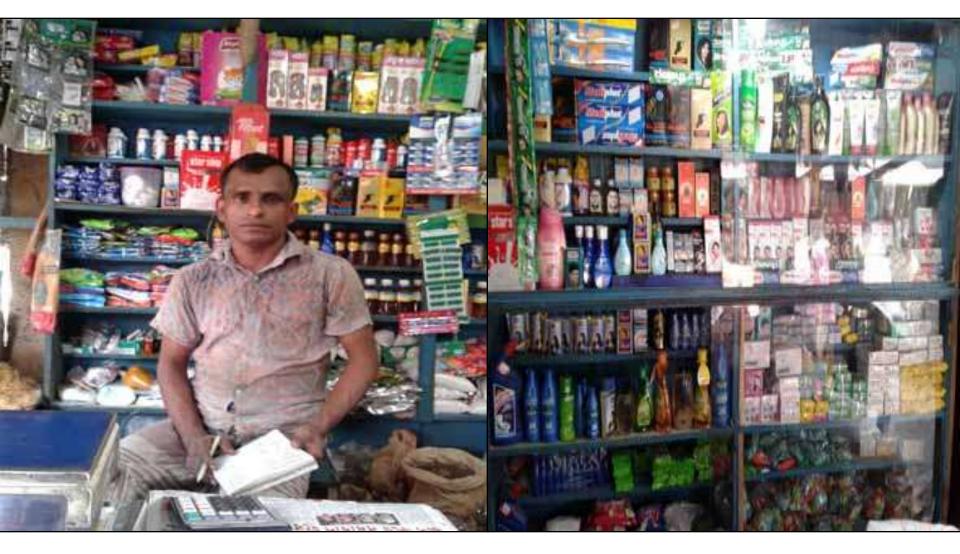

Proposed NU Business Name : Abir Traders Business Category: General Retail & Wholesale

Business Proposal Prepared & Verified by: Fahina Yesmin Happy

## **PROPOSED NOBIN UDYOKTA BUSINESS INFO**

| Business Name                                                                                                                                                                                                                                             | : | Abir Traders                                                                           |
|-----------------------------------------------------------------------------------------------------------------------------------------------------------------------------------------------------------------------------------------------------------|---|----------------------------------------------------------------------------------------|
| Address/ Location                                                                                                                                                                                                                                         | : | Bonarpara, bazar, Saghata, Gaibandha.                                                  |
| Total Investment in BDT                                                                                                                                                                                                                                   | : | Tk. 170,000                                                                            |
| Financing                                                                                                                                                                                                                                                 | : | Self Tk. 90,000 (from existing business)<br>Required Investment Tk. 80,000 (as equity) |
| Present salary/drawings from business                                                                                                                                                                                                                     | : | BDT 4,000 (Five thousand)                                                              |
| Proposed Salary                                                                                                                                                                                                                                           | : | BDT 5,000 (Five thousand)                                                              |
| <ul> <li>Proposed Business</li> <li>Implementation Plan</li> <li>(i) % of present gross profit<br/>margin</li> <li>(ii) Estimated % of proposed<br/>gross profit margin</li> <li>(iii) In future risk mgt. plan<br/>(from fire, disaster etc.)</li> </ul> | : | On products 11%<br>On products 11%                                                     |