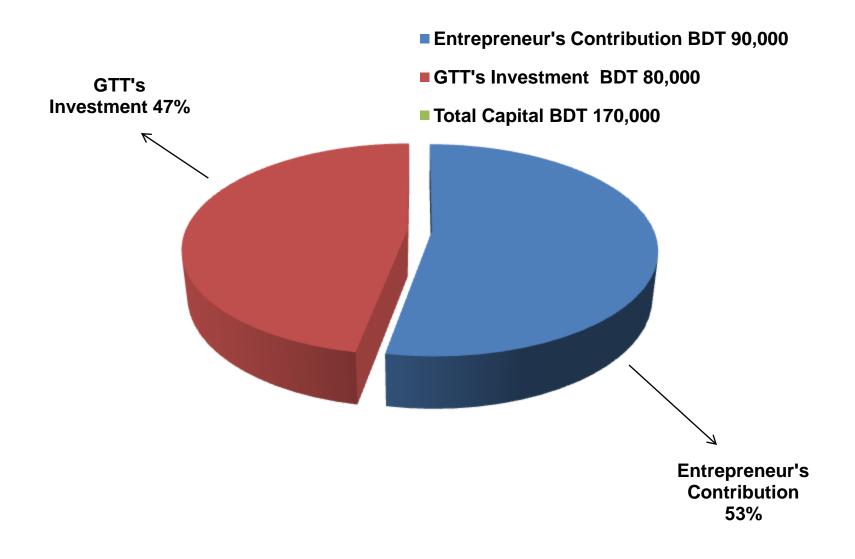

## **PROPOSED NOBIN UDYOKTA BUSINESS INFO**

| Business Name                                                                                                                                                                                                                                             | : | Abir Traders                                                                           |
|-----------------------------------------------------------------------------------------------------------------------------------------------------------------------------------------------------------------------------------------------------------|---|----------------------------------------------------------------------------------------|
| Address/ Location                                                                                                                                                                                                                                         | : | Bonarpara, bazar, Saghata, Gaibandha.                                                  |
| Total Investment in BDT                                                                                                                                                                                                                                   | : | Tk. 170,000                                                                            |
| Financing                                                                                                                                                                                                                                                 | : | Self Tk. 90,000 (from existing business)<br>Required Investment Tk. 80,000 (as equity) |
| Present salary/drawings from business                                                                                                                                                                                                                     | : | BDT 4,000 (Five thousand)                                                              |
| Proposed Salary                                                                                                                                                                                                                                           | : | BDT 5,000 (Five thousand)                                                              |
| <ul> <li>Proposed Business</li> <li>Implementation Plan</li> <li>(i) % of present gross profit<br/>margin</li> <li>(ii) Estimated % of proposed<br/>gross profit margin</li> <li>(iii) In future risk mgt. plan<br/>(from fire, disaster etc.)</li> </ul> | : | On products 11%<br>On products 11%                                                     |

## PRESENT & PROPOSED INVESTMENT BREAKDOWN

| Particulars                                                                           |                                                                                                        |        | Proposed<br>(BDT) | Total<br>(BDT) |
|---------------------------------------------------------------------------------------|--------------------------------------------------------------------------------------------------------|--------|-------------------|----------------|
| Existing                                                                              | Proposed                                                                                               |        |                   |                |
| Investment in products<br>( Grocery item, Confectionary item,<br>husk, oil-cake etc.) | Investment in products<br>(Grocery item, Confectionary<br>item, husk, oil-cake,<br>cosmetics tem etc.) | 70,630 | 80,000            | 150,630        |
| Investment in equipment (weight m                                                     | 1,800                                                                                                  | -      | 1,800             |                |
| Debtors (Since November, 2015 to                                                      | 18,000                                                                                                 | -      | 18,000            |                |
| Creditors (Since November, 2015 to                                                    | (11,000)                                                                                               | -      | (11,000)          |                |
| Cash in hand                                                                          | 2,470                                                                                                  | -      | 2,470             |                |
| Decoration (Fixture & Fittings)                                                       | 8,100                                                                                                  | -      | 8,100             |                |
| Total Capital                                                                         |                                                                                                        | 90,000 | 80,000            | 170,000        |