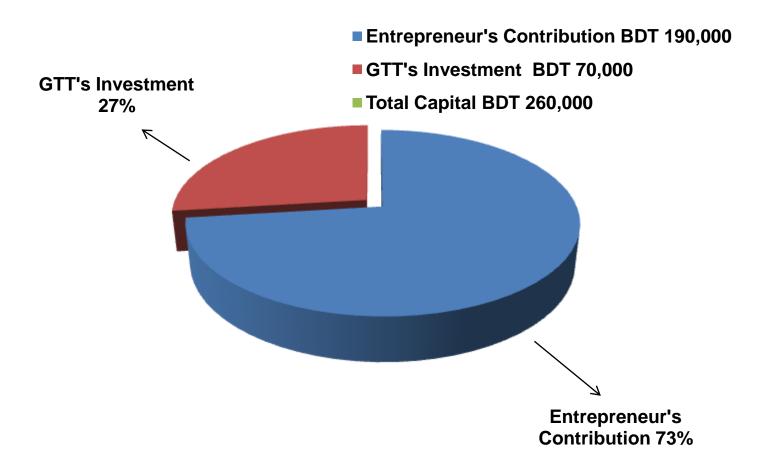

## PRESENT & PROPOSED INVESTMENT BREAKDOWN

| Particulars                                                                                                                                                                 |                                                                |        | Proposed<br>(BDT) | Total<br>(BDT) |  |
|-----------------------------------------------------------------------------------------------------------------------------------------------------------------------------|----------------------------------------------------------------|--------|-------------------|----------------|--|
| Existing                                                                                                                                                                    | Proposed                                                       |        |                   |                |  |
| Investment in products (Mobile<br>accessories-Charger, battery, card<br>reader, ribbon, head phone, flip<br>cover, screen paper, data cable,<br>power supply, speaker etc.) | mobile accessories,<br>Electronics item and Solar<br>item etc. | 20,915 | 70,000            | 90,915         |  |
| Investment in Machineries and Equipment (Computer, amplifier, sound box, fan, light, IPS etc.)                                                                              |                                                                |        | -                 | 50,000         |  |
| Cash in hand                                                                                                                                                                |                                                                |        | -                 | 15             |  |
| Debtors (Since December, 2015 to at Present)                                                                                                                                |                                                                |        | -                 | 3,170          |  |
| Decoration (Fixture & Fittings)                                                                                                                                             |                                                                |        | -                 | 5,900          |  |
| Advance for Shop                                                                                                                                                            | 110,000                                                        | -      | 110,000           |                |  |
| Total Capital                                                                                                                                                               |                                                                |        | 70,000            | 260,000        |  |