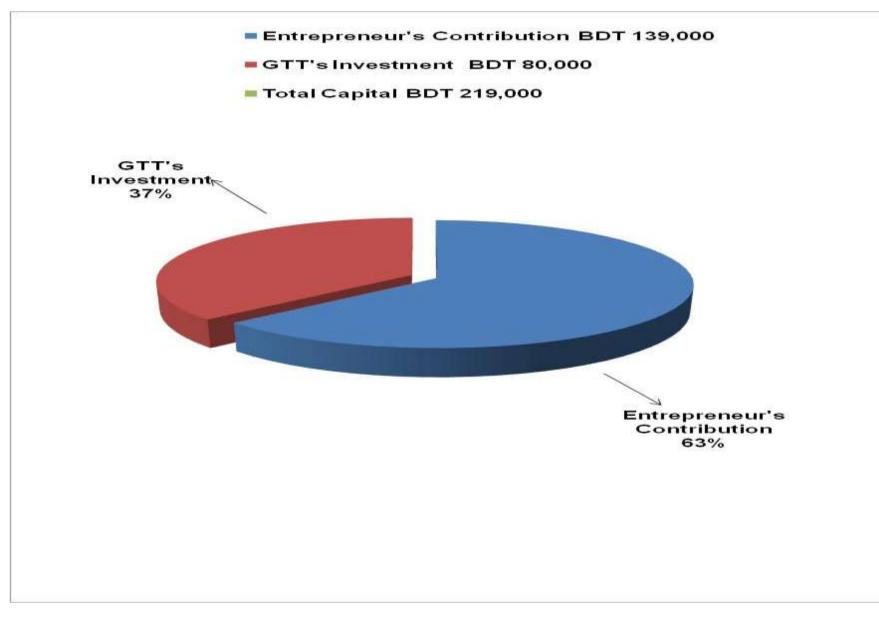

# PRESENT & PROPOSED INVESTMENT BREAKDOWN

| Particulars                                                                                                                                               |                                                                                   |        | Proposed | Total    |  |
|-----------------------------------------------------------------------------------------------------------------------------------------------------------|-----------------------------------------------------------------------------------|--------|----------|----------|--|
| Existing                                                                                                                                                  | Proposed                                                                          | (BDT)  | (BDT)    | (BDT)    |  |
| Investment in products (mobile<br>charger, battery, mobile LCD, mobile<br>cover, head phone, memory card,<br>speaker, mouth speaker and<br>converter etc) | Mobile accessories (mobile charger,<br>battery, mobile cover & head phone)<br>etc |        | 30,000   | 84,235   |  |
| Investment in mobile banking (bkash)                                                                                                                      | Bkash                                                                             | 40,000 | 40,000   | 80,000   |  |
| Investment in flexiload (GP, robi and banglalink etc)                                                                                                     |                                                                                   |        | 10,000   | 14,000   |  |
| Investment in Machineries (computer set, UPS and hot gun, tatal, mobile set and servicing machine etc)                                                    |                                                                                   |        |          | 15,000   |  |
| Investment in Equipments (bulb and fan etc.)                                                                                                              |                                                                                   |        |          | 1,000    |  |
| Cash in hand                                                                                                                                              |                                                                                   |        |          | 7,185    |  |
| Debtors (since September, 2015 to at present)                                                                                                             |                                                                                   |        |          | 4,000    |  |
| GB Loan Outstanding                                                                                                                                       |                                                                                   |        |          | (19,120) |  |
| Decoration (fixture and fittings)                                                                                                                         |                                                                                   |        |          | 12,700   |  |
| Advance for Shop                                                                                                                                          |                                                                                   |        |          | 20,000   |  |
| Total Capital                                                                                                                                             |                                                                                   |        | 80,000   | 219,000  |  |