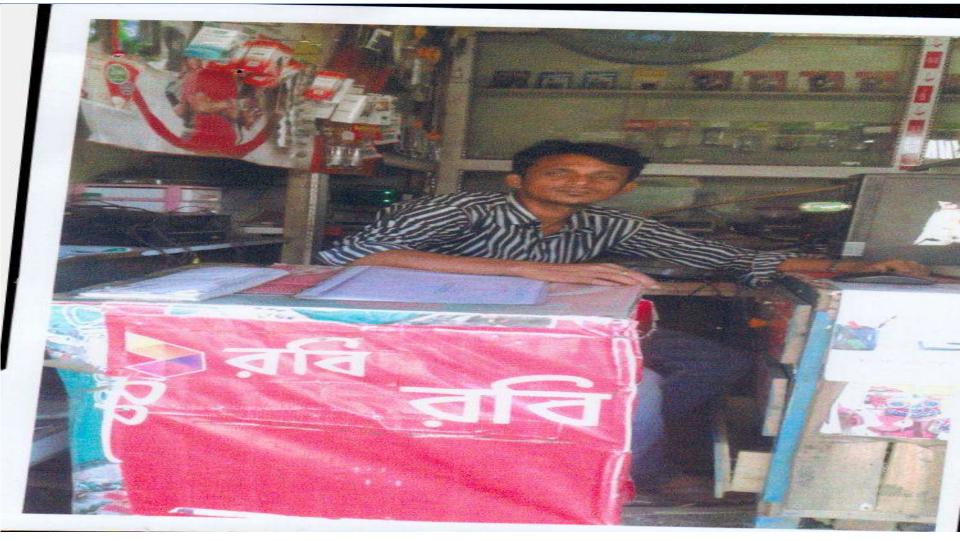

### **PROPOSED NOBIN UDYOKTA BUSINESS INFO**

| Business Name                                                                                                                                                                                                                                             | : | Bagdadi Mobile Point & Mike Service                                                                                                                                  |
|-----------------------------------------------------------------------------------------------------------------------------------------------------------------------------------------------------------------------------------------------------------|---|----------------------------------------------------------------------------------------------------------------------------------------------------------------------|
| Address/ Location                                                                                                                                                                                                                                         | : | Dulalpur bazar, Brahmanpara, Comilla.                                                                                                                                |
| Total Investment in BDT                                                                                                                                                                                                                                   | : | Tk. 219,000                                                                                                                                                          |
| Financing                                                                                                                                                                                                                                                 | : | Self Tk. 139,000 (from existing business)<br>Required Investment Tk. 80,000 (as equity)                                                                              |
| Present salary/drawings from<br>business                                                                                                                                                                                                                  | : | BDT 4,000 (Four Thousand)                                                                                                                                            |
| Proposed Salary                                                                                                                                                                                                                                           | : | BDT 5,500 (Five Thousand five hundred)                                                                                                                               |
| <ul> <li>Proposed Business</li> <li>Implementation Plan</li> <li>(i) % of present gross profit<br/>margin</li> <li>(ii) Estimated % of proposed<br/>gross profit margin</li> <li>(iii) In future risk mgt. plan<br/>(from fire, disaster etc.)</li> </ul> | : | On products 20%, servicing 1000%, song download 100%,<br>bkash & flexiload 100%.<br>On products 20%, servicing 1000%, song download 100%,<br>bkash & flexiload 100%. |