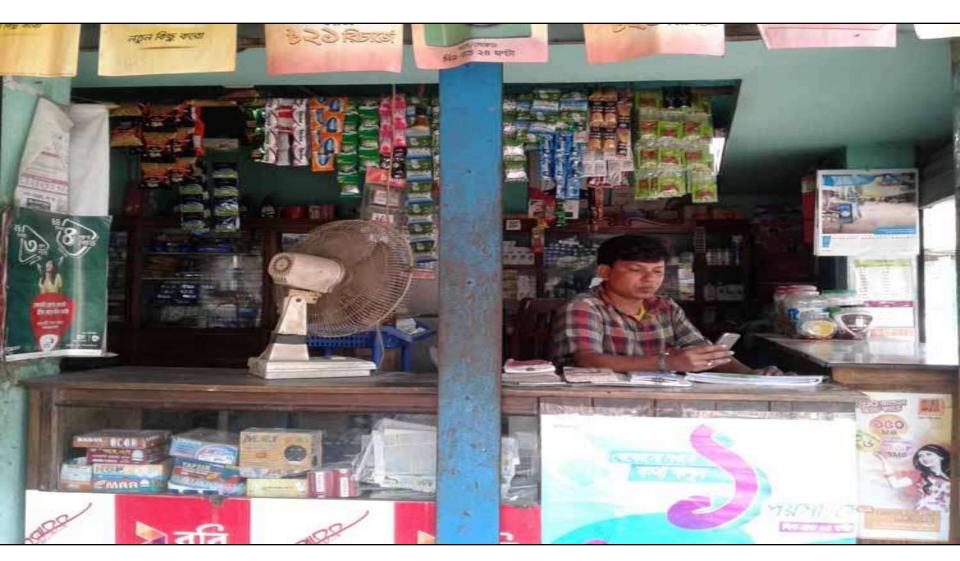

## PROPOSED NOBIN UDYOKTA BUSINESS INFO

| Business Name                                                | : | Bhai Bhai Traders                                                                     |
|--------------------------------------------------------------|---|---------------------------------------------------------------------------------------|
| Address/ Location                                            | : | Udayan bazar, Saghata, Gaibandha.                                                     |
| Total Investment in BDT                                      | : | Tk. 575,000                                                                           |
| Financing                                                    | : | Self Tk. 375,000 (from existing business) Required Investment Tk. 200,000 (as equity) |
| Present salary/drawings from business                        | : | BDT 10,000 (Ten thousand)                                                             |
| Proposed Salary                                              | : | BDT 13,000 (Thirteen thousand)                                                        |
| Proposed Business Implementation Plan                        |   |                                                                                       |
| (i) % of present gross profit margin                         | : | On products 10%, Flexiload & bkash, DBBL mobile banking 100%                          |
| (ii) Estimated % of proposed gross profit margin             | : | On products 10%, Flexiload & bkash, DBBL mobile banking 100%                          |
| (iii) In future risk mgt. plan<br>(from fire, disaster etc.) |   |                                                                                       |