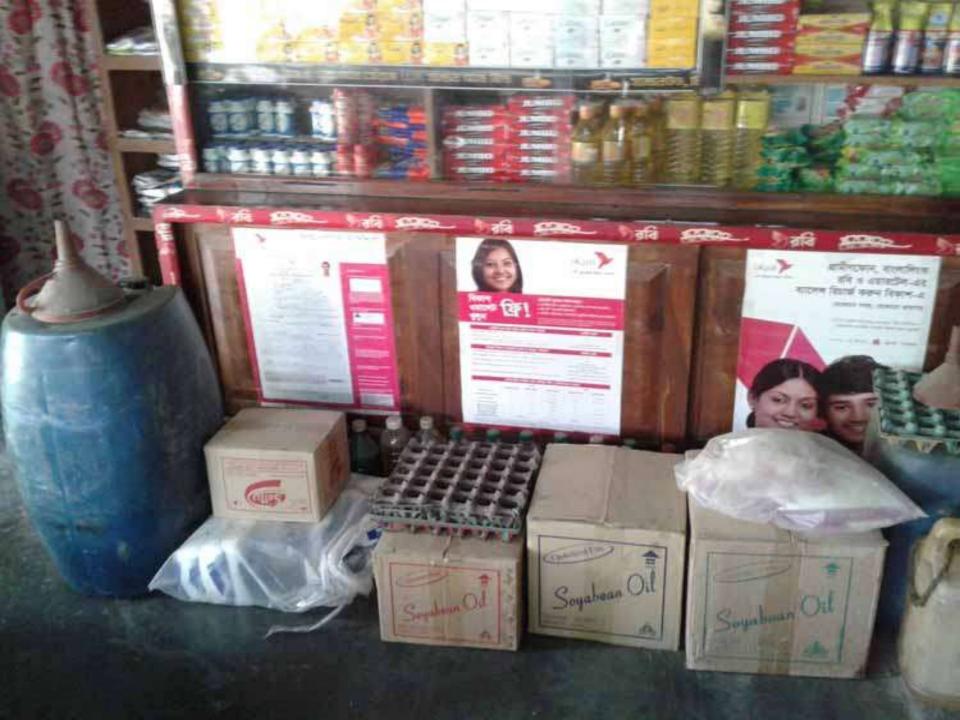

# Pictures

#### PRESENT & PROPOSED INVESTMENT BREAKDOWN

| Particula                                                                                                       | Existing<br>Busines<br>s (BDT)                               | Proposed<br>(BDT) | Total<br>(BDT) |          |
|-----------------------------------------------------------------------------------------------------------------|--------------------------------------------------------------|-------------------|----------------|----------|
| Existing                                                                                                        | Existing Proposed                                            |                   |                |          |
| Investment in products (Grocery item, Rice, pulse, soft drinks, juice, stationary item and cosmetics item etc.) | ulse, soft drinks, ary item and Different types of pulse tc. |                   | 100,000        | 294,346  |
| Investment in flexiload                                                                                         |                                                              |                   | -              | 9,000    |
| Investment in bkas, DBBI mobile banking                                                                         |                                                              |                   | 100,000        | 180,000  |
| Investment in Machineries and Equipment (Refregerator-1, Weight machine-1, mobile set-12, Solar set-1 etc.)     |                                                              |                   | -              | 44,300   |
| Cash in hand                                                                                                    |                                                              |                   | -              | 4,984    |
| GB Outstanding loan                                                                                             |                                                              |                   | -              | (15,000) |
| Debtors (Since December to at Present)                                                                          |                                                              |                   | -              | 27,960   |
| Decoration (Fixture & Fittings)                                                                                 |                                                              |                   | -              | 29,410   |
| Total Capital                                                                                                   |                                                              |                   | 200,000        | 575,000  |