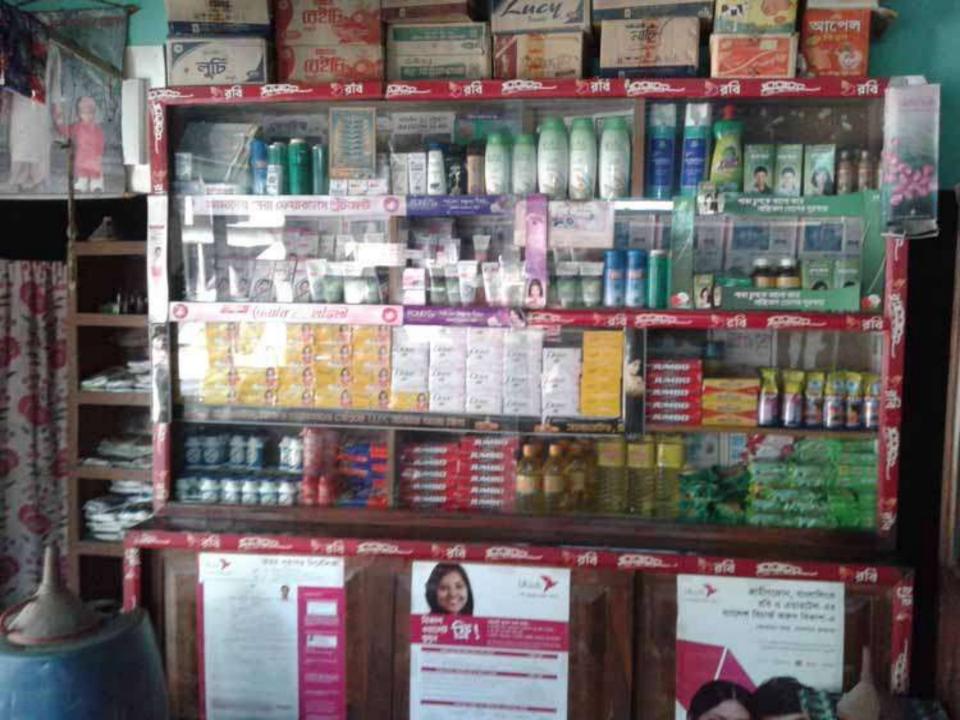

# Pictures

## PROPOSED NOBIN UDYOKTA BUSINESS INFO

| Business Name                                                | : | Bhai Bhai Traders                                                                     |
|--------------------------------------------------------------|---|---------------------------------------------------------------------------------------|
| Address/ Location                                            | : | Udayan bazar, Saghata, Gaibandha.                                                     |
| Total Investment in BDT                                      | : | Tk. 575,000                                                                           |
| Financing                                                    | : | Self Tk. 375,000 (from existing business) Required Investment Tk. 200,000 (as equity) |
| Present salary/drawings from business                        | : | BDT 10,000 (Ten thousand)                                                             |
| Proposed Salary                                              | : | BDT 13,000 (Thirteen thousand)                                                        |
| Proposed Business Implementation Plan                        |   |                                                                                       |
| (i) % of present gross profit margin                         | : | On products 10%, Flexiload & bkash, DBBL mobile banking 100%                          |
| (ii) Estimated % of proposed gross profit margin             | : | On products 10%, Flexiload & bkash, DBBL mobile banking 100%                          |
| (iii) In future risk mgt. plan<br>(from fire, disaster etc.) |   |                                                                                       |

## INFO ON EXISTING BUSINESS OPERATIONS

| Doutioulous                                         | EB (BDT) |         |           |  |  |
|-----------------------------------------------------|----------|---------|-----------|--|--|
| Particulars                                         | Daily    | Monthly | Yearly    |  |  |
| Sales income from Products (Grocery item)           | 5,500    | 154,000 | 1,848,000 |  |  |
| Commision from Flexi load                           | 68       | 1,890   | 22,680    |  |  |
| Comission from bkash, DBBL mobile banking           | 20       | 560     | 6,720     |  |  |
| Total Sales income (A)                              | 5,588    | 156,450 | 1,877,400 |  |  |
| Less: Cost of Sales of Products (Products Purchase) | 4,950    | 138,600 | 1,663,200 |  |  |
| Gross Profit (C) [C=(A-B)]                          | 638      | 17,850  | 214,200   |  |  |
| Less: Operating Cost:                               |          |         |           |  |  |
| Electricity bill                                    |          | 800     | 9,600     |  |  |
| Shop Self                                           |          | -       | -         |  |  |
| Mobile bill                                         |          | 300     | 3,600     |  |  |
| Night Guard bill                                    |          | 100     | 1,200     |  |  |
| Conveyance bill                                     |          | 1,500   | 18,000    |  |  |
| Provisional of bed debt                             |          | 23      | 280       |  |  |
| Present Salary (Family & Self)                      |          | 10,000  | 120,000   |  |  |
| Present Salary (Assistant-01-Brother)               |          | 1,500   | 18,000    |  |  |
| Other Cost (stationary & Entertainment etc.)        |          | 500     | 6,000     |  |  |
| Non Cash Item:                                      |          |         |           |  |  |
| Depreciation Expenses                               |          | 799     | 9,586     |  |  |
| Total Operating Cost (D)                            |          | 15,522  | 186,266   |  |  |
| Net Profit (C-D):                                   |          | 2,328   | 27,934    |  |  |