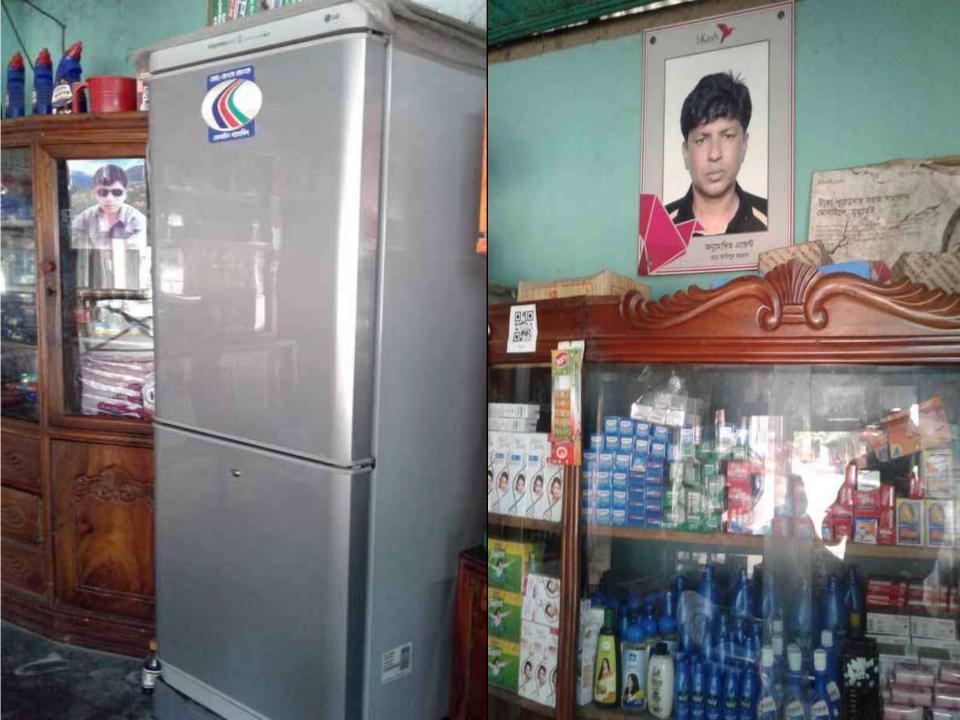

# Pictures

#### PRESENT & PROPOSED INVESTMENT BREAKDOWN

| Particula                                                                                                       | Existing<br>Busines<br>s (BDT)                               | Proposed<br>(BDT) | Total<br>(BDT) |          |
|-----------------------------------------------------------------------------------------------------------------|--------------------------------------------------------------|-------------------|----------------|----------|
| Existing                                                                                                        | Existing Proposed                                            |                   |                |          |
| Investment in products (Grocery item, Rice, pulse, soft drinks, juice, stationary item and cosmetics item etc.) | ulse, soft drinks, ary item and Different types of pulse tc. |                   | 100,000        | 294,346  |
| Investment in flexiload                                                                                         |                                                              |                   | -              | 9,000    |
| Investment in bkas, DBBI mobile banking                                                                         |                                                              |                   | 100,000        | 180,000  |
| Investment in Machineries and Equipment (Refregerator-1, Weight machine-1, mobile set-12, Solar set-1 etc.)     |                                                              |                   | -              | 44,300   |
| Cash in hand                                                                                                    |                                                              |                   | -              | 4,984    |
| GB Outstanding loan                                                                                             |                                                              |                   | -              | (15,000) |
| Debtors (Since December to at Present)                                                                          |                                                              |                   | -              | 27,960   |
| Decoration (Fixture & Fittings)                                                                                 |                                                              |                   | -              | 29,410   |
| Total Capital                                                                                                   |                                                              |                   | 200,000        | 575,000  |