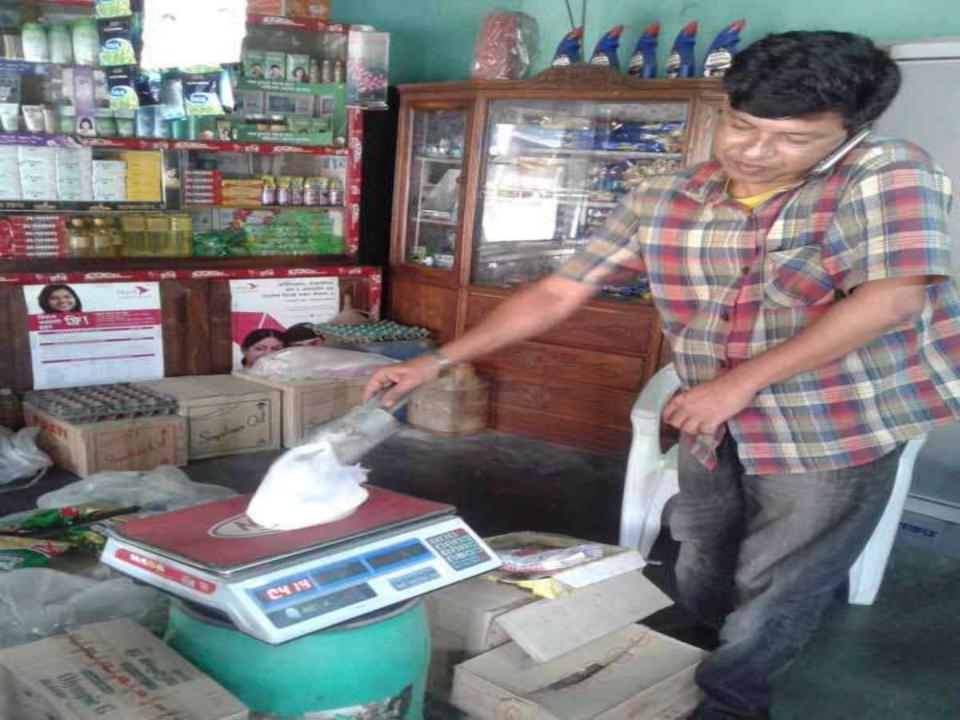

# Pictures

## PROPOSED NOBIN UDYOKTA BUSINESS INFO

| Business Name                                                | : | Bhai Bhai Traders                                                                     |
|--------------------------------------------------------------|---|---------------------------------------------------------------------------------------|
| Address/ Location                                            | : | Udayan bazar, Saghata, Gaibandha.                                                     |
| Total Investment in BDT                                      | : | Tk. 575,000                                                                           |
| Financing                                                    | : | Self Tk. 375,000 (from existing business) Required Investment Tk. 200,000 (as equity) |
| Present salary/drawings from business                        | : | BDT 10,000 (Ten thousand)                                                             |
| Proposed Salary                                              | : | BDT 13,000 (Thirteen thousand)                                                        |
| Proposed Business Implementation Plan                        |   |                                                                                       |
| (i) % of present gross profit margin                         | : | On products 10%, Flexiload & bkash, DBBL mobile banking 100%                          |
| (ii) Estimated % of proposed gross profit margin             | : | On products 10%, Flexiload & bkash, DBBL mobile banking 100%                          |
| (iii) In future risk mgt. plan<br>(from fire, disaster etc.) |   |                                                                                       |