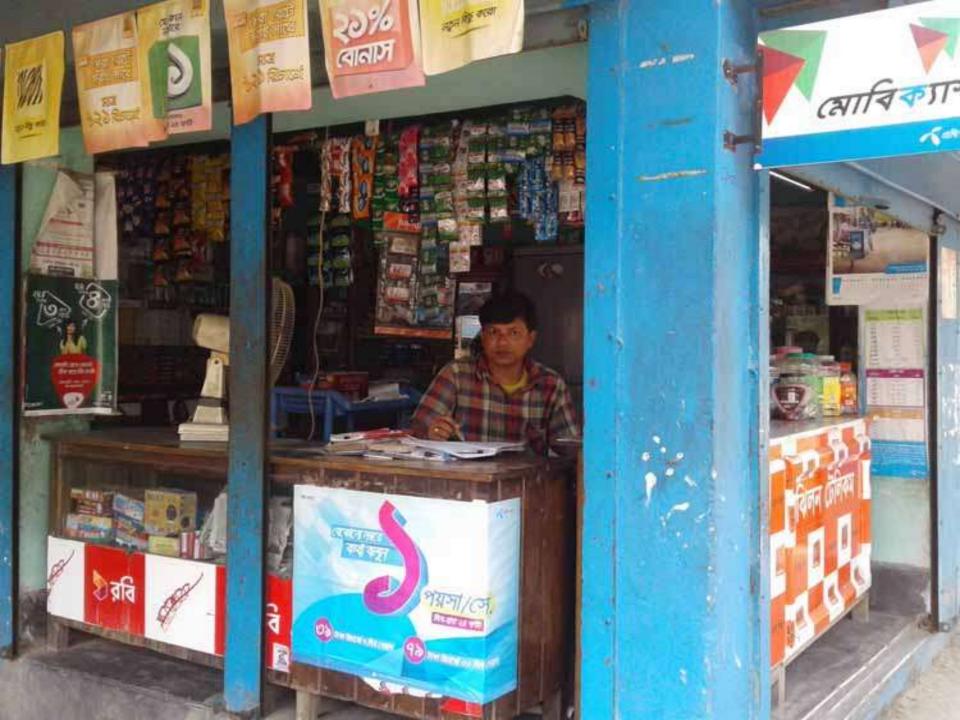

# Pictures

## PROPOSED NOBIN UDYOKTA BUSINESS INFO

| Business Name                                                | : | Bhai Bhai Traders                                                                     |
|--------------------------------------------------------------|---|---------------------------------------------------------------------------------------|
| Address/ Location                                            | : | Udayan bazar, Saghata, Gaibandha.                                                     |
| Total Investment in BDT                                      | : | Tk. 575,000                                                                           |
| Financing                                                    | : | Self Tk. 375,000 (from existing business) Required Investment Tk. 200,000 (as equity) |
| Present salary/drawings from business                        | : | BDT 10,000 (Ten thousand)                                                             |
| Proposed Salary                                              | : | BDT 13,000 (Thirteen thousand)                                                        |
| Proposed Business Implementation Plan                        |   |                                                                                       |
| (i) % of present gross profit margin                         | : | On products 10%, Flexiload & bkash, DBBL mobile banking 100%                          |
| (ii) Estimated % of proposed gross profit margin             | : | On products 10%, Flexiload & bkash, DBBL mobile banking 100%                          |
| (iii) In future risk mgt. plan<br>(from fire, disaster etc.) |   |                                                                                       |