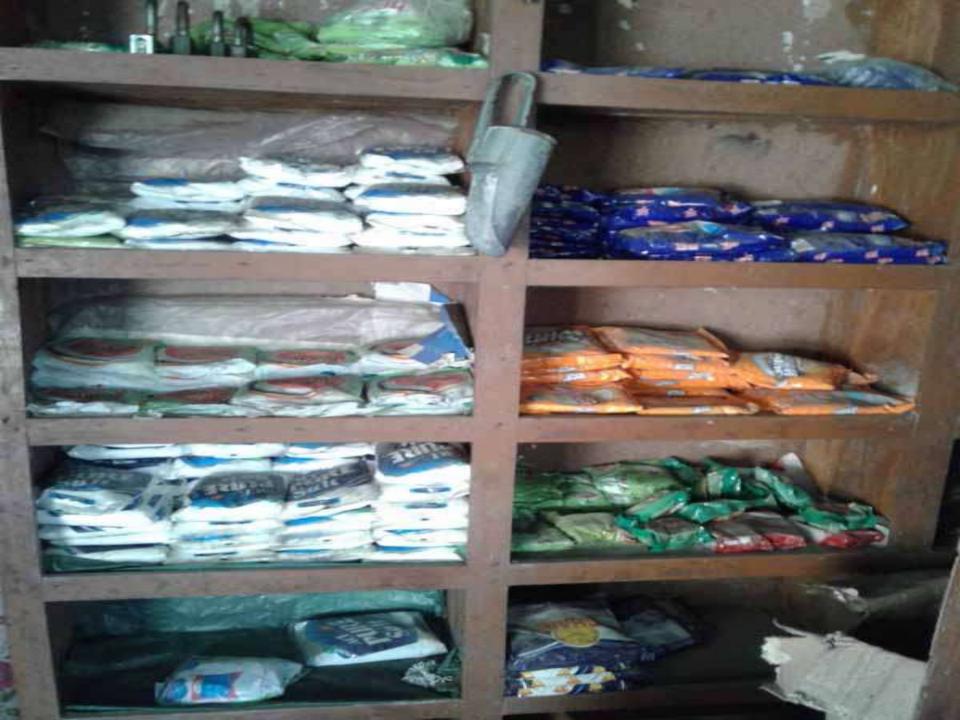

# Pictures

## PROPOSED NOBIN UDYOKTA BUSINESS INFO

| Business Name                                                | : | Bhai Bhai Traders                                                                     |
|--------------------------------------------------------------|---|---------------------------------------------------------------------------------------|
| Address/ Location                                            | : | Udayan bazar, Saghata, Gaibandha.                                                     |
| Total Investment in BDT                                      | : | Tk. 575,000                                                                           |
| Financing                                                    | : | Self Tk. 375,000 (from existing business) Required Investment Tk. 200,000 (as equity) |
| Present salary/drawings from business                        | : | BDT 10,000 (Ten thousand)                                                             |
| Proposed Salary                                              | : | BDT 13,000 (Thirteen thousand)                                                        |
| Proposed Business Implementation Plan                        |   |                                                                                       |
| (i) % of present gross profit margin                         | : | On products 10%, Flexiload & bkash, DBBL mobile banking 100%                          |
| (ii) Estimated % of proposed gross profit margin             | : | On products 10%, Flexiload & bkash, DBBL mobile banking 100%                          |
| (iii) In future risk mgt. plan<br>(from fire, disaster etc.) |   |                                                                                       |