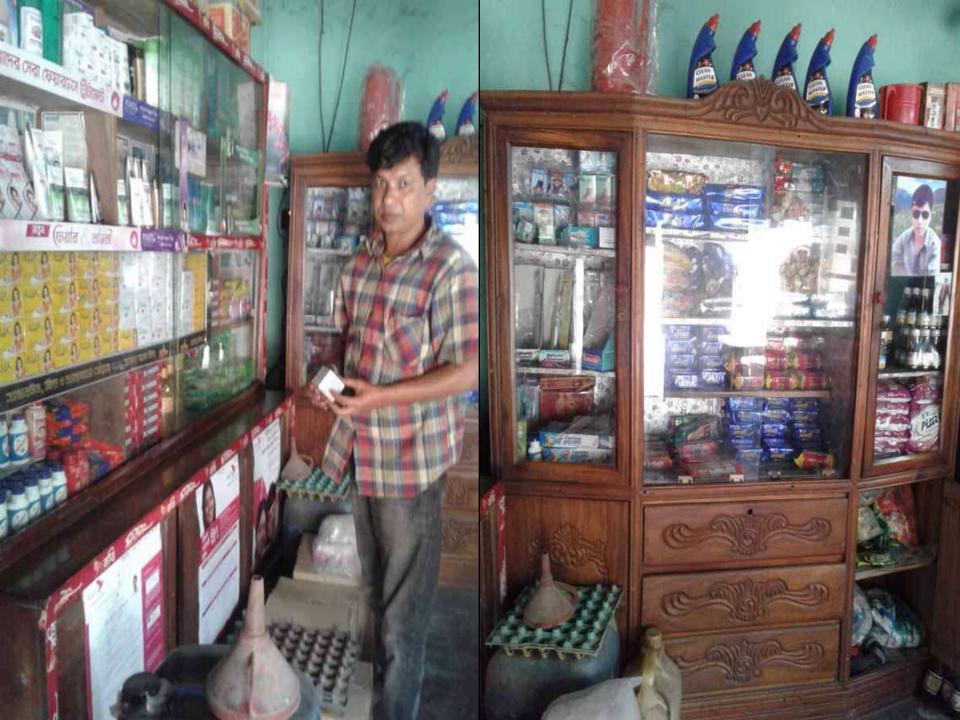

# Pictures

## PROPOSED NOBIN UDYOKTA BUSINESS INFO

| Business Name                                                | : | Bhai Bhai Traders                                                                     |
|--------------------------------------------------------------|---|---------------------------------------------------------------------------------------|
| Address/ Location                                            | : | Udayan bazar, Saghata, Gaibandha.                                                     |
| Total Investment in BDT                                      | : | Tk. 575,000                                                                           |
| Financing                                                    | : | Self Tk. 375,000 (from existing business) Required Investment Tk. 200,000 (as equity) |
| Present salary/drawings from business                        | : | BDT 10,000 (Ten thousand)                                                             |
| Proposed Salary                                              | : | BDT 13,000 (Thirteen thousand)                                                        |
| Proposed Business Implementation Plan                        |   |                                                                                       |
| (i) % of present gross profit margin                         | : | On products 10%, Flexiload & bkash, DBBL mobile banking 100%                          |
| (ii) Estimated % of proposed gross profit margin             | : | On products 10%, Flexiload & bkash, DBBL mobile banking 100%                          |
| (iii) In future risk mgt. plan<br>(from fire, disaster etc.) |   |                                                                                       |