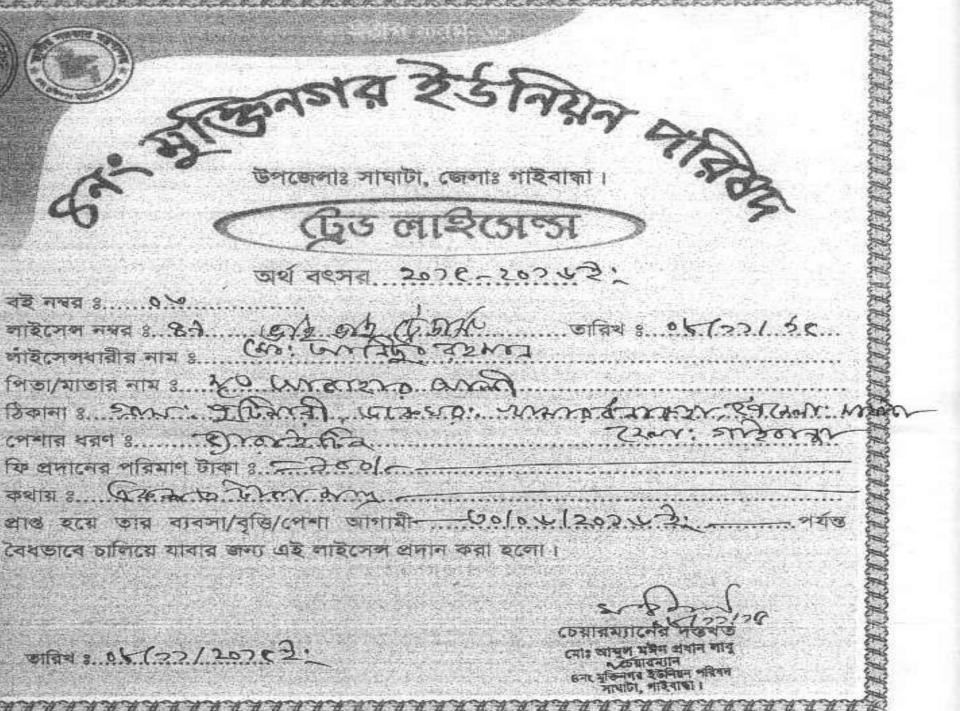

#### Proposed NU Business Name : Bhai Bhai Traders

Business Category: General Retail & Wholesale

Business Proposal Prepared & Verified by: Fahina Yesmin Happy

## PROPOSED NOBIN UDYOKTA BUSINESS INFO

| Business Name                                                | : | Bhai Bhai Traders                                                                     |
|--------------------------------------------------------------|---|---------------------------------------------------------------------------------------|
| Address/ Location                                            | : | Udayan bazar, Saghata, Gaibandha.                                                     |
| Total Investment in BDT                                      | : | Tk. 575,000                                                                           |
| Financing                                                    | : | Self Tk. 375,000 (from existing business) Required Investment Tk. 200,000 (as equity) |
| Present salary/drawings from business                        | : | BDT 10,000 (Ten thousand)                                                             |
| Proposed Salary                                              | : | BDT 13,000 (Thirteen thousand)                                                        |
| Proposed Business Implementation Plan                        |   |                                                                                       |
| (i) % of present gross profit margin                         | : | On products 10%, Flexiload & bkash, DBBL mobile banking 100%                          |
| (ii) Estimated % of proposed gross profit margin             | : | On products 10%, Flexiload & bkash, DBBL mobile banking 100%                          |
| (iii) In future risk mgt. plan<br>(from fire, disaster etc.) |   |                                                                                       |