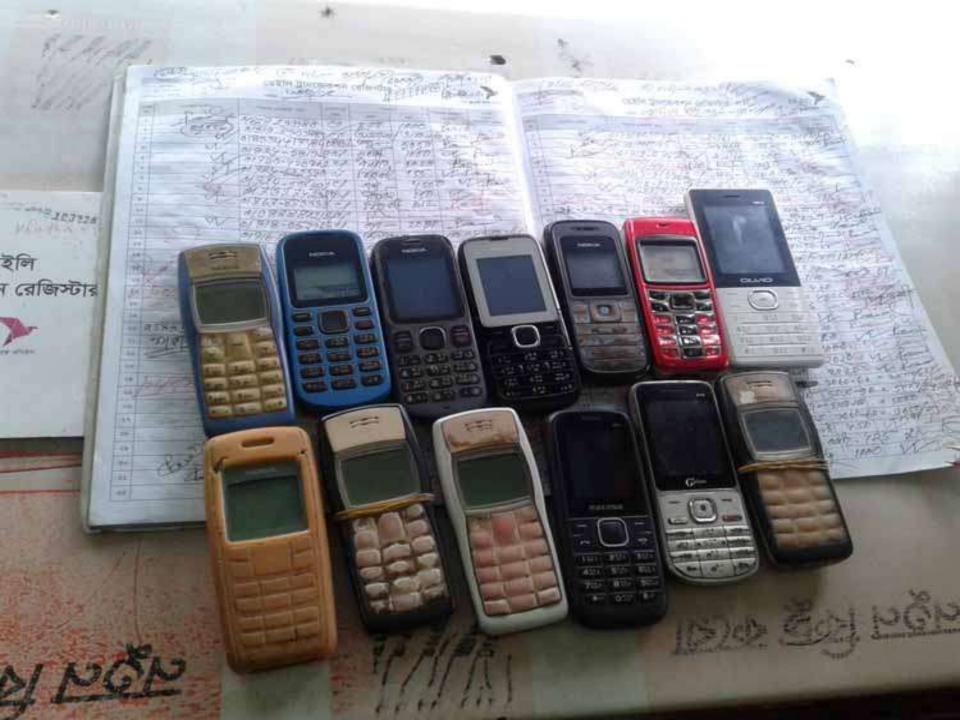

# Pictures

#### PRESENT & PROPOSED INVESTMENT BREAKDOWN

| Particula                                                                                                       | Existing<br>Busines<br>s (BDT)                               | Proposed<br>(BDT) | Total<br>(BDT) |          |
|-----------------------------------------------------------------------------------------------------------------|--------------------------------------------------------------|-------------------|----------------|----------|
| Existing                                                                                                        | Existing Proposed                                            |                   |                |          |
| Investment in products (Grocery item, Rice, pulse, soft drinks, juice, stationary item and cosmetics item etc.) | ulse, soft drinks, ary item and Different types of pulse tc. |                   | 100,000        | 294,346  |
| Investment in flexiload                                                                                         |                                                              |                   | -              | 9,000    |
| Investment in bkas, DBBI mobile banking                                                                         |                                                              |                   | 100,000        | 180,000  |
| Investment in Machineries and Equipment (Refregerator-1, Weight machine-1, mobile set-12, Solar set-1 etc.)     |                                                              |                   | -              | 44,300   |
| Cash in hand                                                                                                    |                                                              |                   | -              | 4,984    |
| GB Outstanding loan                                                                                             |                                                              |                   | -              | (15,000) |
| Debtors (Since December to at Present)                                                                          |                                                              |                   | -              | 27,960   |
| Decoration (Fixture & Fittings)                                                                                 |                                                              |                   | -              | 29,410   |
| Total Capital                                                                                                   |                                                              |                   | 200,000        | 575,000  |