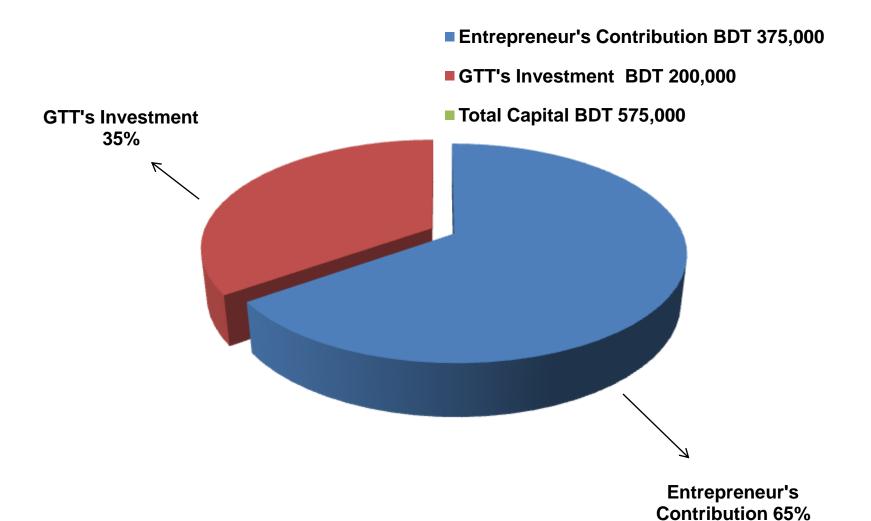

#### PRESENT & PROPOSED INVESTMENT BREAKDOWN

| Particula                                                                                                       | Existing<br>Busines<br>s (BDT)                               | Proposed<br>(BDT) | Total<br>(BDT) |          |
|-----------------------------------------------------------------------------------------------------------------|--------------------------------------------------------------|-------------------|----------------|----------|
| Existing                                                                                                        | Existing Proposed                                            |                   |                |          |
| Investment in products (Grocery item, Rice, pulse, soft drinks, juice, stationary item and cosmetics item etc.) | ulse, soft drinks, ary item and Different types of pulse tc. |                   | 100,000        | 294,346  |
| Investment in flexiload                                                                                         |                                                              |                   | -              | 9,000    |
| Investment in bkas, DBBI mobile banking                                                                         |                                                              |                   | 100,000        | 180,000  |
| Investment in Machineries and Equipment (Refregerator-1, Weight machine-1, mobile set-12, Solar set-1 etc.)     |                                                              |                   | -              | 44,300   |
| Cash in hand                                                                                                    |                                                              |                   | -              | 4,984    |
| GB Outstanding loan                                                                                             |                                                              |                   | -              | (15,000) |
| Debtors (Since December to at Present)                                                                          |                                                              |                   | -              | 27,960   |
| Decoration (Fixture & Fittings)                                                                                 |                                                              |                   | -              | 29,410   |
| Total Capital                                                                                                   |                                                              |                   | 200,000        | 575,000  |

## **SOURCE OF FINANCE**