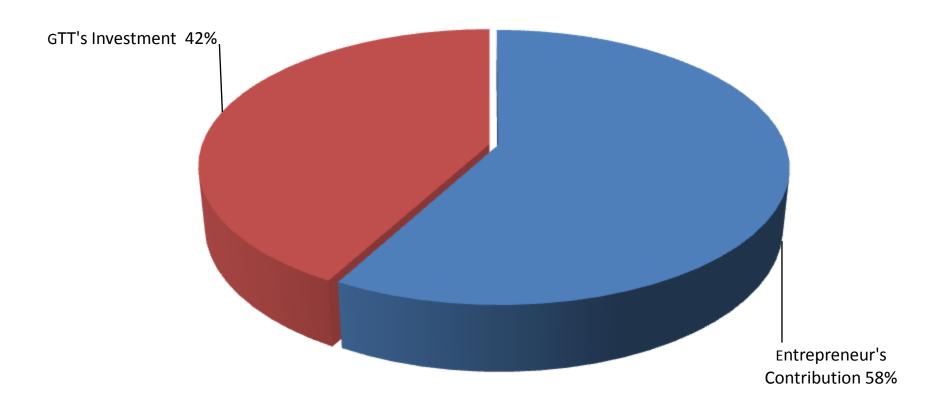

## SOURCE OF FINANCE

- Entrepreneur's Contribution BDT 138,000
- GTT's Investment BDT 100,000
- Total Capital BDT 238,000