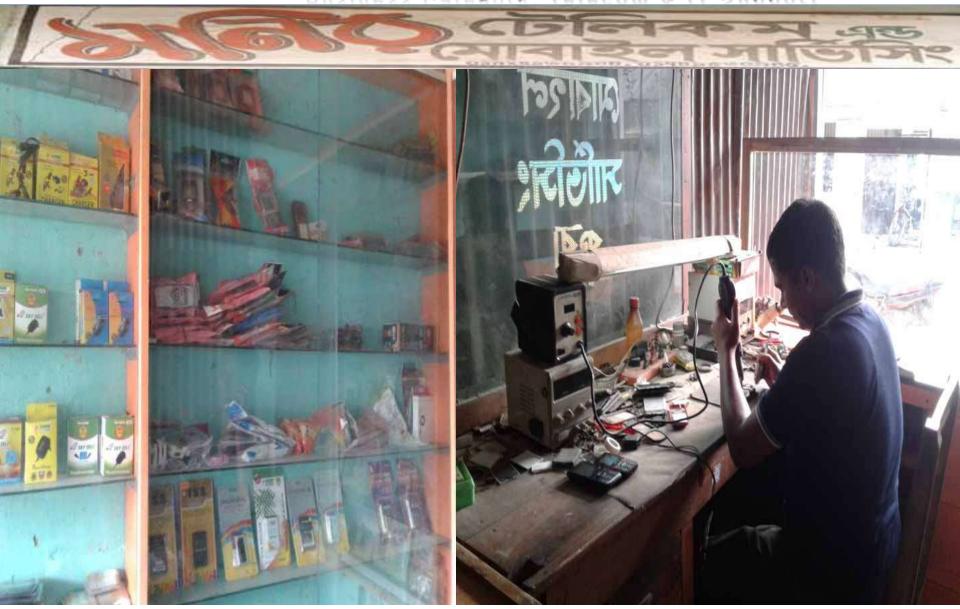

## PROPOSED NOBIN UDYOKTA BUSINESS INFO

| Business Name                                             | : | Monir Telecom & Mobile Servicing Center                                               |
|-----------------------------------------------------------|---|---------------------------------------------------------------------------------------|
| Address/ Location                                         | : | Ulla Bazar, Saghata, Gaibandha.                                                       |
| Total Investment in BDT                                   | : | Tk. 238,000                                                                           |
| Financing                                                 | : | Self Tk. 138,000 (from existing business) Required Investment Tk. 100,000 (as equity) |
| Present salary/drawings from business                     | : | BDT 5,000 (Five Thousand)                                                             |
| Proposed Salary                                           | : | BDT 6,000 (Six Thousand)                                                              |
| Proposed Business Implementation Plan                     |   |                                                                                       |
| (i) % of present gross profit margin                      | : | On products 20%, Servicing 100%                                                       |
| (ii) Estimated % of proposed gross profit margin          | : | On products 20%, Servicing 100%                                                       |
| (iii) In future risk mgt. plan (from fire, disaster etc.) | : |                                                                                       |

### INFO ON EXISTING BUSINESS OPERATIONS

| Doutioulous                                  | Exis  | Existing Business (BDT) |         |  |  |  |
|----------------------------------------------|-------|-------------------------|---------|--|--|--|
| Particulars Particulars                      | Daily | Monthly                 | Yearly  |  |  |  |
| Sales income from products                   | 550   | 15,400                  | 184,800 |  |  |  |
| Income from Servicing                        | 300   | 8,400                   | 100,800 |  |  |  |
| Total Sales and Commission (A)               | 850   | 23,800                  | 285,600 |  |  |  |
| Less: Cost of Sales / Products (B)           | 440   | 12,320                  | 147,840 |  |  |  |
| Gross Profit (C) [C=(A-B)]                   | 410   | 11,480                  | 137,760 |  |  |  |
| Less: Operating Cost:                        |       |                         | ·       |  |  |  |
| Electricity bill                             |       | 400                     | 4,800   |  |  |  |
| Generator Bill                               |       | 180                     | 2,160   |  |  |  |
| Shop Rent                                    |       | 1,100                   | 13,200  |  |  |  |
| Mobile bill                                  |       | 300                     | 3,600   |  |  |  |
| Night Guard bill                             |       | 100                     | 1,200   |  |  |  |
| Conveyance bill                              |       | 500                     | 6,000   |  |  |  |
| Ownership Transfer Fee                       |       |                         | -       |  |  |  |
| Present Salary (Family & Self)               |       | 5,000                   | 60,000  |  |  |  |
| Bank Charge (DD, PO, SC)                     |       |                         | -       |  |  |  |
| Other Cost (Stationary & Entertainment etc.) |       |                         |         |  |  |  |
|                                              |       | 600                     | 7,200   |  |  |  |
| Non Cash Item:                               |       |                         |         |  |  |  |
| Depreciation Expenses                        |       | 444                     | 5,323   |  |  |  |
| Total Operating Cost (D)                     |       | 8,624                   | 103,483 |  |  |  |
| Net Profit (C-D):                            |       | 2,856                   | 34,278  |  |  |  |

#### PRESENT & PROPOSED INVESTMENT BREAKDOWN

| Particulars                                                         |                                                                 |         | Proposed<br>(BDT) | Total<br>(BDT) |
|---------------------------------------------------------------------|-----------------------------------------------------------------|---------|-------------------|----------------|
| Existing                                                            | Proposed                                                        | (BDT)   | (551)             | (== 1)         |
|                                                                     | Investment in products (Mobile set and mobile accessories etc.) | 81,400  | 100,000           | 181,400        |
| Investment in Machineries, Equipment & Toometer, ,Fan, Light, etc.) | ols (Computer-1, Hotgun,                                        | 27,350  | _                 | 27,350         |
| Cash in hand                                                        |                                                                 | 2,050   | -                 | 2,050          |
| Advenc for Shop                                                     |                                                                 | 15,000  |                   | 15,000         |
| Decoration (fixture and fittings)                                   |                                                                 | 12,200  |                   | 12,200         |
| Total Capita                                                        |                                                                 | 138,000 | 100,000           | 238,000        |