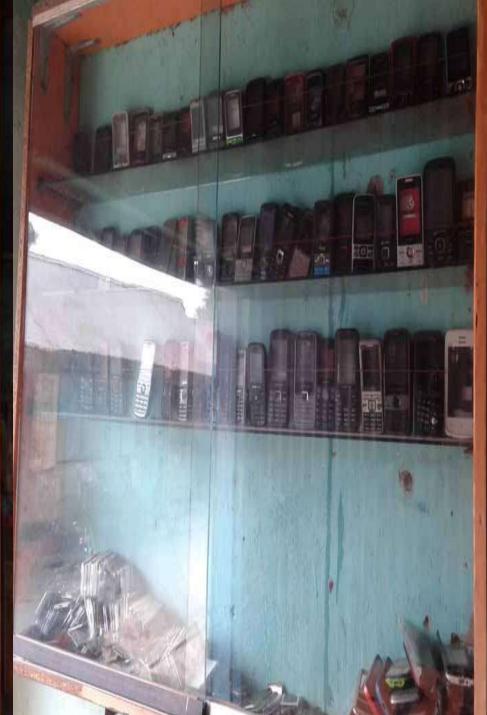

# Pictures

ত্রতখালী ইউনিয়ন প্রতি উপজেলা: সাঘাটা, জেলা: গাইবান্ধা

http://varotkhaliup.gaibandha.gov.bd/ Mail: 2nobharatkhaliun@gmail.com