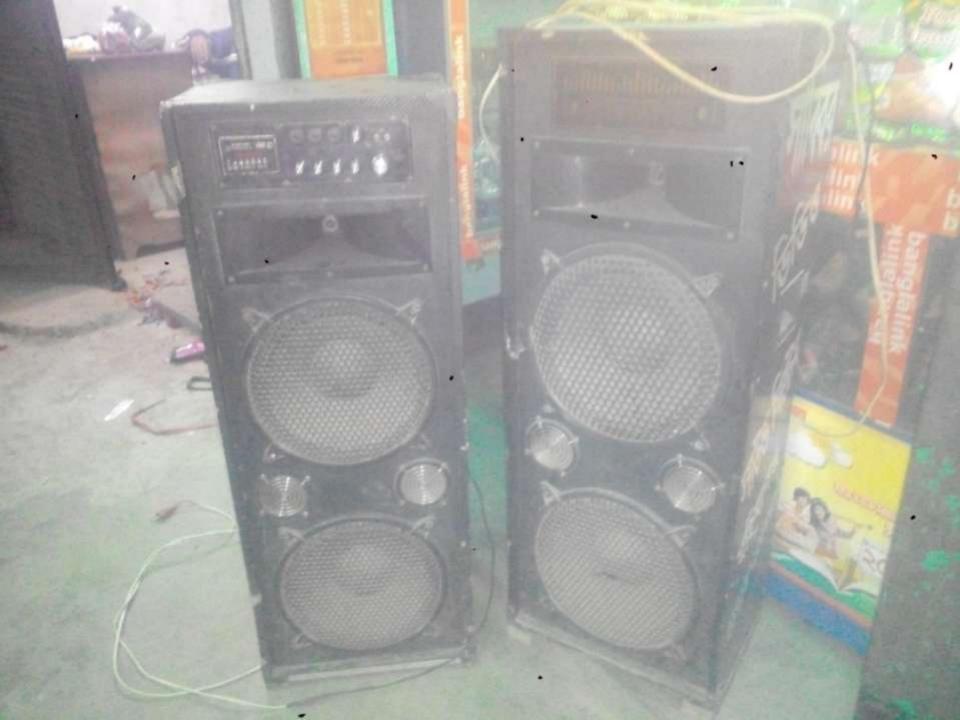

## **PRESENT & PROPOSED INVESTMENT BREAKDOWN**

| Particulars                                                                                                                                               |                                                 |         | Proposed<br>(BDT) | Total<br>(BDT) |  |
|-----------------------------------------------------------------------------------------------------------------------------------------------------------|-------------------------------------------------|---------|-------------------|----------------|--|
| Existing                                                                                                                                                  | Existing Proposed                               |         |                   |                |  |
| Investment in products (Grocery<br>item, Rice, pulse, soft drinks, juice,<br>stationary item and cosmetics item<br>etc.)                                  | Grocery item and SIM card (GP, Banglalink) etc. | 64,762  | 30,000            | 94,762         |  |
| Investment in flexiload                                                                                                                                   |                                                 |         | -                 | 10,000         |  |
| Investment in bkas, DBBI mobile banking                                                                                                                   |                                                 |         | 70,000            | 95,000         |  |
| Investment in Machineries and Equipment (Computer, Sound<br>box, Video Cmera, celling fan, table fan, tube light, energy light,<br>I.P.S, Projector etc.) |                                                 |         | -                 | 111,350        |  |
| Cash in hand                                                                                                                                              |                                                 |         | -                 | 4,268          |  |
| Advance for Shop                                                                                                                                          |                                                 |         | -                 | 80,000         |  |
| Decoration (Fixture & Fittings)                                                                                                                           |                                                 |         | _                 | 9,620          |  |
| Total Capital                                                                                                                                             |                                                 | 305,000 | 100,000           | 405,000        |  |