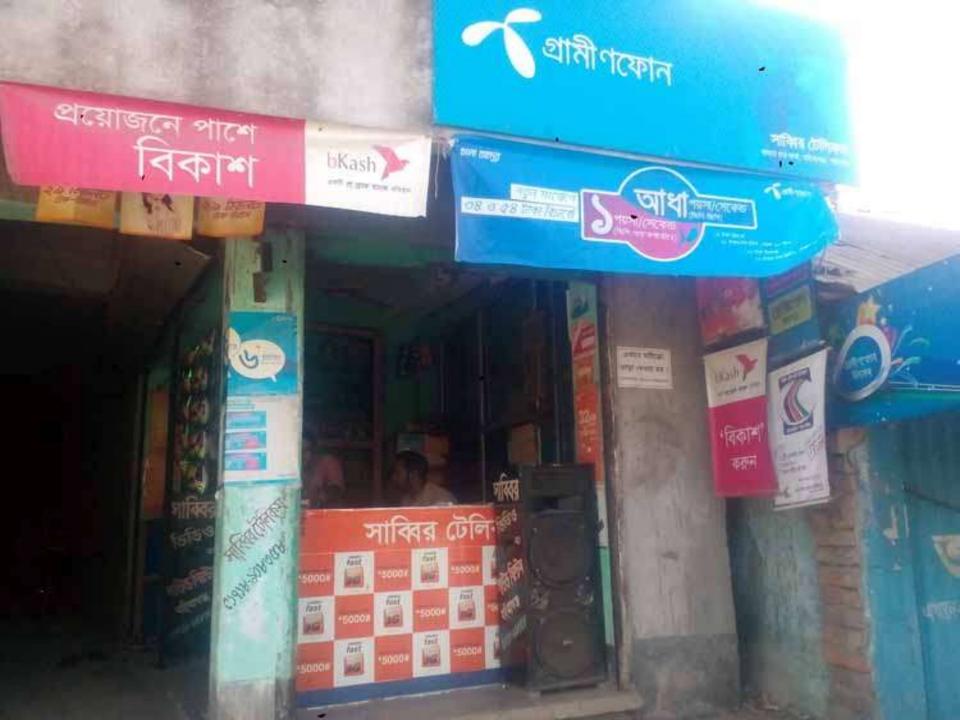

## Proposed NU Business Name : M. S. Sabbir Video & Telecom

Business Category: Telecom & IT Support

Business Proposal Prepared & Verified by: Fahina Yesmin Happy

## **PROPOSED NOBIN UDYOKTA BUSINESS INFO**

| Business Name                                                                                                                                                                                                                                             | : | M. S. Sabbir Video & Telecom                                                                                                                                                                                                                   |
|-----------------------------------------------------------------------------------------------------------------------------------------------------------------------------------------------------------------------------------------------------------|---|------------------------------------------------------------------------------------------------------------------------------------------------------------------------------------------------------------------------------------------------|
| Address/ Location                                                                                                                                                                                                                                         |   | Sreepatipur, Mohimaganj, Gobindoganj, Gaibandha.                                                                                                                                                                                               |
| Total Investment in BDT                                                                                                                                                                                                                                   | : | Tk. 405,000                                                                                                                                                                                                                                    |
| Financing                                                                                                                                                                                                                                                 | : | Self Tk. 305,000 (from existing business)<br>Required Investment Tk. 100,000 (as equity)                                                                                                                                                       |
| Present salary/drawings from business                                                                                                                                                                                                                     | : | BDT 3,000 (Three thousand)                                                                                                                                                                                                                     |
| Proposed Salary                                                                                                                                                                                                                                           | : | BDT 4,000 (Four thousand)                                                                                                                                                                                                                      |
| <ul> <li>Proposed Business</li> <li>Implementation Plan</li> <li>(i) % of present gross profit<br/>margin</li> <li>(ii) Estimated % of proposed<br/>gross profit margin</li> <li>(iii) In future risk mgt. plan<br/>(from fire, disaster etc.)</li> </ul> | : | <ul> <li>On products 10%, Flexiload &amp; bkash, DBBL mobile banking 100% and renting camera &amp; Projector 80%.</li> <li>On products 10%, Flexiload &amp; bkash, DBBL mobile banking 100% and renting camera &amp; Projector 80%.</li> </ul> |