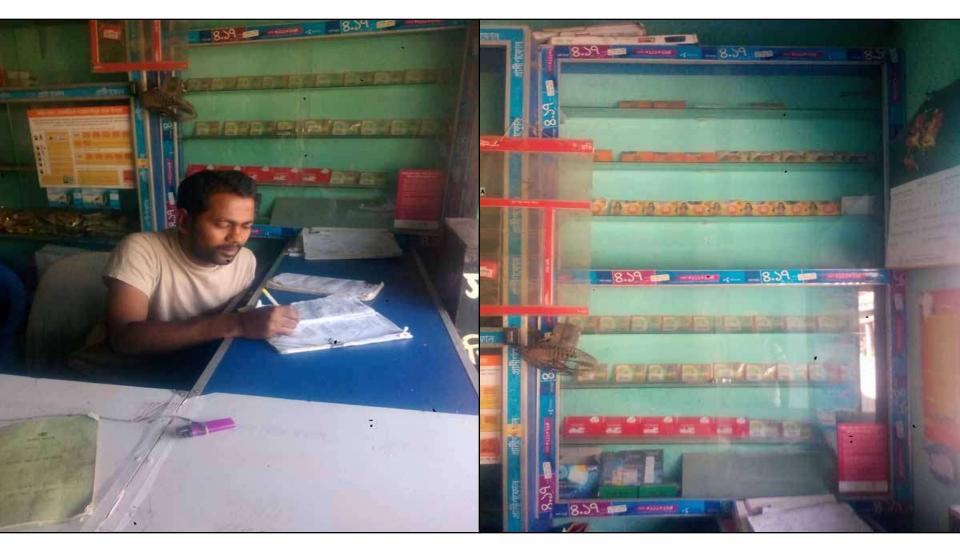

## **PROPOSED NOBIN UDYOKTA BUSINESS INFO**

| Business Name                                                                                                                                                                                                                                             | : | M. S. Sabbir Video & Telecom                                                                                                                                                                                                                   |
|-----------------------------------------------------------------------------------------------------------------------------------------------------------------------------------------------------------------------------------------------------------|---|------------------------------------------------------------------------------------------------------------------------------------------------------------------------------------------------------------------------------------------------|
| Address/ Location                                                                                                                                                                                                                                         |   | Sreepatipur, Mohimaganj, Gobindoganj, Gaibandha.                                                                                                                                                                                               |
| Total Investment in BDT                                                                                                                                                                                                                                   | : | Tk. 405,000                                                                                                                                                                                                                                    |
| Financing                                                                                                                                                                                                                                                 | : | Self Tk. 305,000 (from existing business)<br>Required Investment Tk. 100,000 (as equity)                                                                                                                                                       |
| Present salary/drawings from business                                                                                                                                                                                                                     | : | BDT 3,000 (Three thousand)                                                                                                                                                                                                                     |
| Proposed Salary                                                                                                                                                                                                                                           | : | BDT 4,000 (Four thousand)                                                                                                                                                                                                                      |
| <ul> <li>Proposed Business</li> <li>Implementation Plan</li> <li>(i) % of present gross profit<br/>margin</li> <li>(ii) Estimated % of proposed<br/>gross profit margin</li> <li>(iii) In future risk mgt. plan<br/>(from fire, disaster etc.)</li> </ul> | : | <ul> <li>On products 10%, Flexiload &amp; bkash, DBBL mobile banking 100% and renting camera &amp; Projector 80%.</li> <li>On products 10%, Flexiload &amp; bkash, DBBL mobile banking 100% and renting camera &amp; Projector 80%.</li> </ul> |

## **PRESENT & PROPOSED INVESTMENT BREAKDOWN**

| Particulars                                                                                                                                               |                                                 |         | Proposed<br>(BDT) | Total<br>(BDT) |  |
|-----------------------------------------------------------------------------------------------------------------------------------------------------------|-------------------------------------------------|---------|-------------------|----------------|--|
| Existing                                                                                                                                                  | Existing Proposed                               |         |                   |                |  |
| Investment in products (Grocery<br>item, Rice, pulse, soft drinks, juice,<br>stationary item and cosmetics item<br>etc.)                                  | Grocery item and SIM card (GP, Banglalink) etc. | 64,762  | 30,000            | 94,762         |  |
| Investment in flexiload                                                                                                                                   |                                                 |         | -                 | 10,000         |  |
| Investment in bkas, DBBI mobile banking                                                                                                                   |                                                 |         | 70,000            | 95,000         |  |
| Investment in Machineries and Equipment (Computer, Sound<br>box, Video Cmera, celling fan, table fan, tube light, energy light,<br>I.P.S, Projector etc.) |                                                 |         | -                 | 111,350        |  |
| Cash in hand                                                                                                                                              |                                                 |         | -                 | 4,268          |  |
| Advance for Shop                                                                                                                                          |                                                 |         | -                 | 80,000         |  |
| Decoration (Fixture & Fittings)                                                                                                                           |                                                 |         | _                 | 9,620          |  |
| Total Capital                                                                                                                                             |                                                 | 305,000 | 100,000           | 405,000        |  |