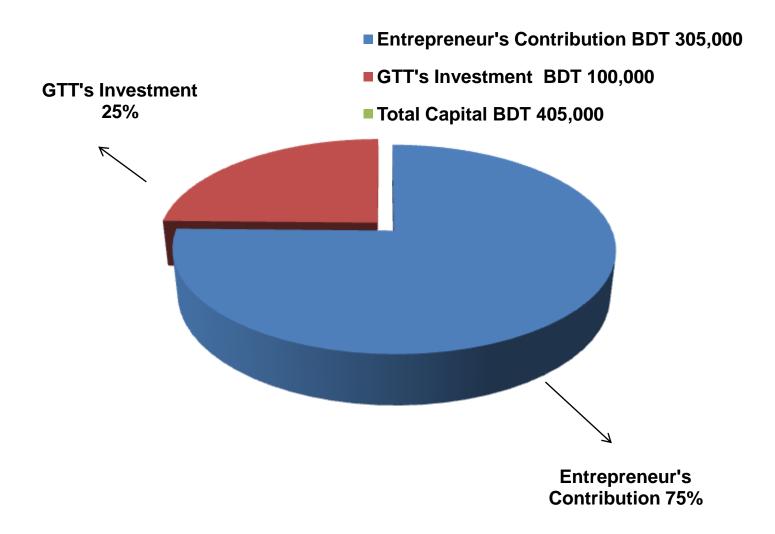

## **PROPOSED NOBIN UDYOKTA BUSINESS INFO**

| Business Name                                                                                                                                                                                                                                             | : | M. S. Sabbir Video & Telecom                                                                                                                                                                                                                   |
|-----------------------------------------------------------------------------------------------------------------------------------------------------------------------------------------------------------------------------------------------------------|---|------------------------------------------------------------------------------------------------------------------------------------------------------------------------------------------------------------------------------------------------|
| Address/ Location                                                                                                                                                                                                                                         |   | Sreepatipur, Mohimaganj, Gobindoganj, Gaibandha.                                                                                                                                                                                               |
| Total Investment in BDT                                                                                                                                                                                                                                   | : | Tk. 405,000                                                                                                                                                                                                                                    |
| Financing                                                                                                                                                                                                                                                 | : | Self Tk. 305,000 (from existing business)<br>Required Investment Tk. 100,000 (as equity)                                                                                                                                                       |
| Present salary/drawings from business                                                                                                                                                                                                                     | : | BDT 3,000 (Three thousand)                                                                                                                                                                                                                     |
| Proposed Salary                                                                                                                                                                                                                                           | : | BDT 4,000 (Four thousand)                                                                                                                                                                                                                      |
| <ul> <li>Proposed Business</li> <li>Implementation Plan</li> <li>(i) % of present gross profit<br/>margin</li> <li>(ii) Estimated % of proposed<br/>gross profit margin</li> <li>(iii) In future risk mgt. plan<br/>(from fire, disaster etc.)</li> </ul> | : | <ul> <li>On products 10%, Flexiload &amp; bkash, DBBL mobile banking 100% and renting camera &amp; Projector 80%.</li> <li>On products 10%, Flexiload &amp; bkash, DBBL mobile banking 100% and renting camera &amp; Projector 80%.</li> </ul> |

## **PRESENT & PROPOSED INVESTMENT BREAKDOWN**

| Particulars                                                                                                                                               |                                                 |         | Proposed<br>(BDT) | Total<br>(BDT) |  |
|-----------------------------------------------------------------------------------------------------------------------------------------------------------|-------------------------------------------------|---------|-------------------|----------------|--|
| Existing                                                                                                                                                  | Existing Proposed                               |         |                   |                |  |
| Investment in products (Grocery<br>item, Rice, pulse, soft drinks, juice,<br>stationary item and cosmetics item<br>etc.)                                  | Grocery item and SIM card (GP, Banglalink) etc. | 64,762  | 30,000            | 94,762         |  |
| Investment in flexiload                                                                                                                                   |                                                 |         | -                 | 10,000         |  |
| Investment in bkas, DBBI mobile banking                                                                                                                   |                                                 |         | 70,000            | 95,000         |  |
| Investment in Machineries and Equipment (Computer, Sound<br>box, Video Cmera, celling fan, table fan, tube light, energy light,<br>I.P.S, Projector etc.) |                                                 |         | -                 | 111,350        |  |
| Cash in hand                                                                                                                                              |                                                 |         | -                 | 4,268          |  |
| Advance for Shop                                                                                                                                          |                                                 |         | -                 | 80,000         |  |
| Decoration (Fixture & Fittings)                                                                                                                           |                                                 |         | _                 | 9,620          |  |
| Total Capital                                                                                                                                             |                                                 | 305,000 | 100,000           | 405,000        |  |