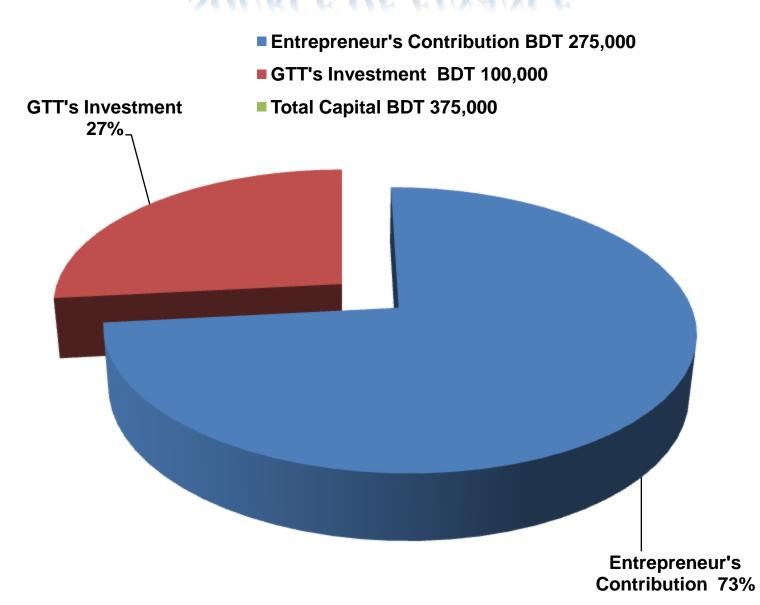

#### PRESENT & PROPOSED INVESTMENT BREAKDOWN

| Particulars                                                                                                                       | Existing                                                                 |                   |                   |                |  |
|-----------------------------------------------------------------------------------------------------------------------------------|--------------------------------------------------------------------------|-------------------|-------------------|----------------|--|
| Existing                                                                                                                          | Proposed                                                                 | Business<br>(BDT) | Proposed<br>(BDT) | Total<br>(BDT) |  |
| Investment in products (Mobile casing, Sim, head phone, battery, charger, box, remote, old mobile, new mobile, display item etc.) | Investment in products<br>(Mobile accessories &<br>electronics item etc) | 56,000            | 100,000           | 156,000        |  |
| Investment in Machineries (Computer -01, etc.)                                                                                    | 31,000                                                                   | -                 | 31,000            |                |  |
| Investment in Equipment & Tools (Fan, Lig                                                                                         | 1,000                                                                    | -                 | 1,000             |                |  |
| Investment in Flexi Load, bKash & DBBL                                                                                            | 65,000                                                                   |                   | 65,000            |                |  |
| Cash in hand                                                                                                                      | 12,000                                                                   | -                 | 12,000            |                |  |
| Debtors (since October, 2015 to at presen                                                                                         | 48,000                                                                   |                   | 48,000            |                |  |
| Advance for shop                                                                                                                  | 58,000                                                                   |                   | 58,000            |                |  |
| Decoration (fixture and fittings)                                                                                                 | 4,000                                                                    |                   | 4,000             |                |  |
| Total Capita                                                                                                                      |                                                                          | 275,000           | 100,000           | 375,000        |  |