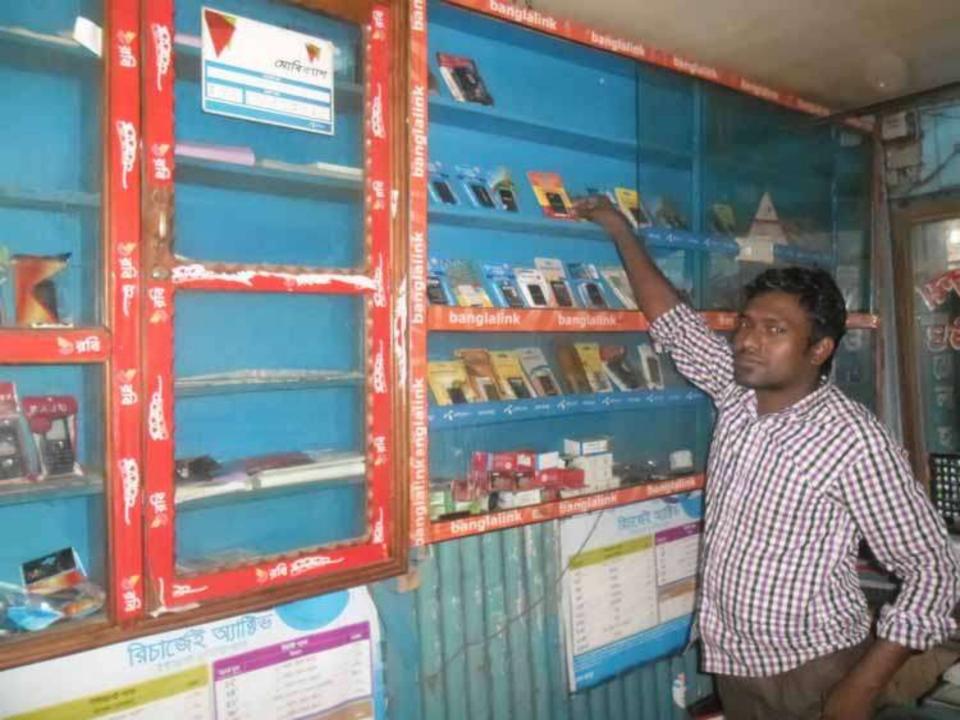

# Pictures

১নং কঞ্চিপাড়া ইউনিয়ন পরিষদ উপজেলা ঃ ফুলছড়ি, জেলা ঃ গাইবান্ধা। লাইসেন্স ফি আদায় রেজিষ্টার অর্থ বৎসর ২০০৪ – ১৬ ১নং ক্ঞিপাড়া ইউনিয়ন পরিষদ, উপজেলা ঃ ফুলছড়ি, জেলা ঃ গাইবাকা। বই নদর ঃ 💍 🔿 🗦 গাইনেস নদর ঃ প্র /২০০৫-১ > তারিখ ঃ ২% ১৯ পত मानात नाम .... १४४६४ ...... १३४४१ ल्या १०४४ रिर्मा के उपरामक के प्राप्त के विषय । 30 (V1300 5 22 कि अमारनेत अतियान होका 200 2 (कथाय 50000 मिक्प 200 প্রাপ্ত হয়ে তার বাবসা/বৃত্তি/পেশা ১৮০০ ব চালিয়ে যাবার জনা এই লাইসেস প্রদান্ত वाशिय ..... २ । यथा . यर