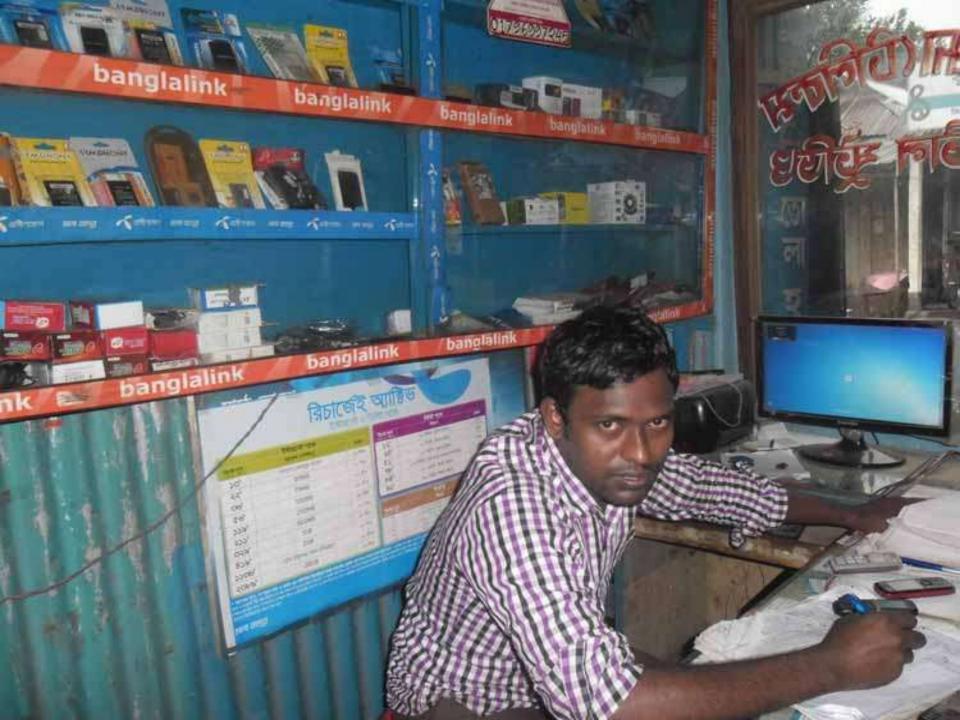

# Pictures

১নং কঞ্চিপাড়া ইউনিয়ন পরিষদ উপজেলা ঃ ফুলছড়ি, জেলা ঃ গাইবান্ধা। লাইসেন্স ফি আদায় রেজিষ্টার অর্থ বৎসর ২০০৪ – ১৬ ১নং ক্ঞিপাড়া ইউনিয়ন পরিষদ, উপজেলা ঃ ফুলছড়ি, জেলা ঃ গাইবাকা। বই নদর ঃ 💍 🔿 🗦 গাইনেস নদর ঃ প্র /২০০৫-১ > তারিখ ঃ ২% ১৯ পত मानात नाम .... १४४६४ ...... १३४४१ ल्या १०४४ रिर्मा के उपरामक के प्राप्त के विषय । 30 (V1300 5 22 कि अमारनेत अतियान होका 200 2 (कथाय 50000 मिक्प 200 প্রাপ্ত হয়ে তার বাবসা/বৃত্তি/পেশা ১৮০০ ব চালিয়ে যাবার জনা এই লাইসেস প্রদান্ত वाशिय ..... २ । यथा . यर