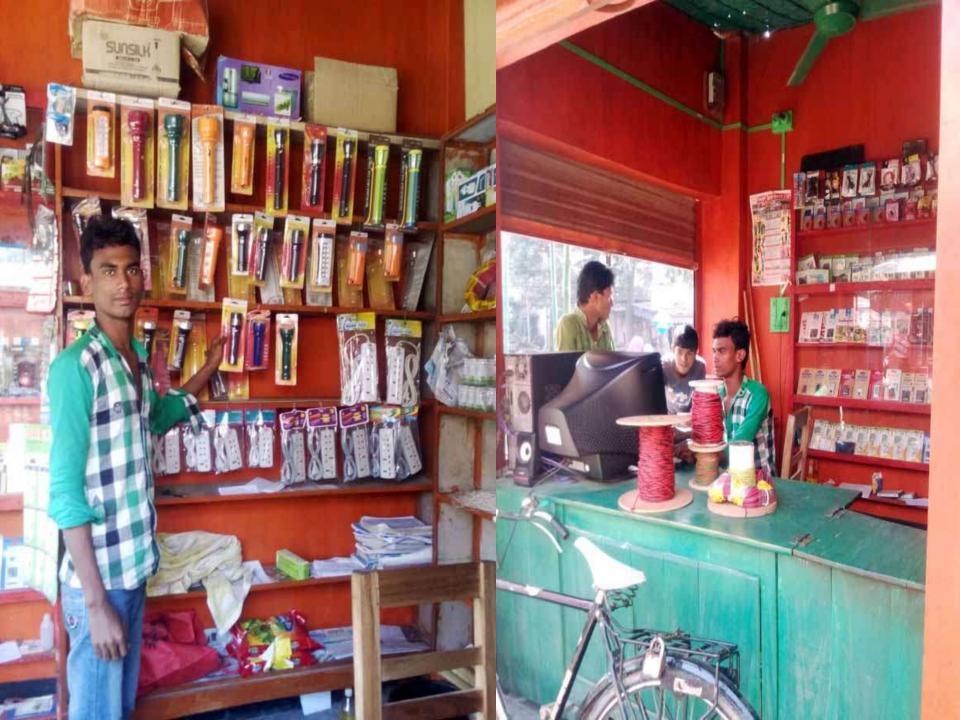

## **PROPOSED NOBIN UDYOKTA BUSINESS INFO**

| Business Name                                                | : | Mithila Telecom                                                                         |
|--------------------------------------------------------------|---|-----------------------------------------------------------------------------------------|
| Address/ Location                                            | : | Nakai hat, Gobindoganj, Gaibandha.                                                      |
| Total Investment in BDT                                      | : | Tk. 213,000                                                                             |
| Financing                                                    | : | Self Tk. 133,000 (from existing business)<br>Required Investment Tk. 80,000 (as equity) |
| Present salary/drawings from business                        | : | BDT 3,000 (Three thousand)                                                              |
| Proposed Salary                                              | : | BDT 3,500 (Three thousand five hundred)                                                 |
| Proposed Business<br>Implementation Plan                     |   |                                                                                         |
| (i) % of present gross profit margin                         | : | On products 15%, flexiload100% & song download 100%.                                    |
| (ii) Estimated % of proposed gross profit margin             | : | On products 15%, flexiload100% & song download 100%                                     |
| (iii) In future risk mgt. plan<br>(from fire, disaster etc.) | : |                                                                                         |

## PRESENT & PROPOSED INVESTMENT BREAKDOWN

| Particulars                                     |                                                                                                                          | Existing<br>Busines | Proposed<br>(BDT) | Total<br>(BDT) |  |
|-------------------------------------------------|--------------------------------------------------------------------------------------------------------------------------|---------------------|-------------------|----------------|--|
| Existing                                        | Proposed                                                                                                                 | s (BDT)             |                   |                |  |
|                                                 | Investment in products (mobile<br>accessories - charger, battery, converter,<br>screen paper and electical products etc) | 29,700              | 80,000            | 109,700        |  |
| Investment in flexiload (GP, robi and           | banglalink etc)                                                                                                          | 5,000               |                   | 5,000          |  |
| Investment in Machineries (compute<br>pics etc) | er set, fire extinguisher and mobile set -2                                                                              | 22,000              |                   | 22,000         |  |
| Investment in Equipments (bulb and fan etc.)    |                                                                                                                          |                     |                   | 1,500          |  |
| Cash in hand                                    |                                                                                                                          |                     |                   | 500            |  |
| Decoration (fixture and fittings)               |                                                                                                                          | 14,300              |                   | 14,300         |  |
| Advance for Shop                                |                                                                                                                          | 60,000              |                   | 60,000         |  |
| Tota                                            | I Capital                                                                                                                | 133,000             | 80,000            | 213,000        |  |