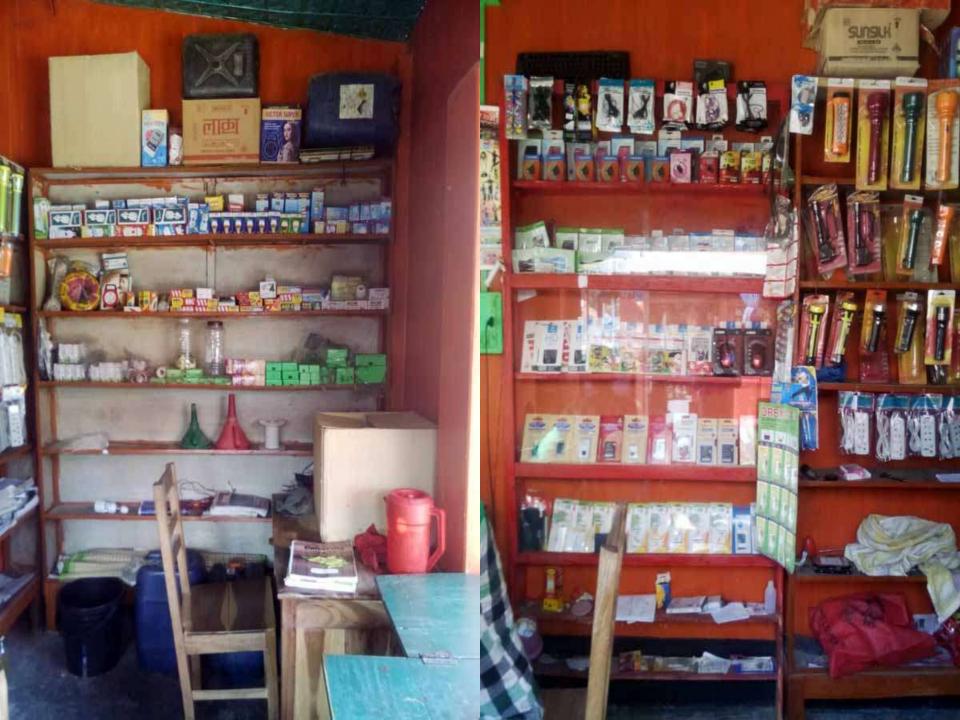

## **PROPOSED NOBIN UDYOKTA BUSINESS INFO**

| Business Name                                                | : | Mithila Telecom                                                                         |
|--------------------------------------------------------------|---|-----------------------------------------------------------------------------------------|
| Address/ Location                                            | : | Nakai hat, Gobindoganj, Gaibandha.                                                      |
| Total Investment in BDT                                      | : | Tk. 213,000                                                                             |
| Financing                                                    | : | Self Tk. 133,000 (from existing business)<br>Required Investment Tk. 80,000 (as equity) |
| Present salary/drawings from business                        | : | BDT 3,000 (Three thousand)                                                              |
| Proposed Salary                                              | : | BDT 3,500 (Three thousand five hundred)                                                 |
| Proposed Business<br>Implementation Plan                     |   |                                                                                         |
| (i) % of present gross profit margin                         | : | On products 15%, flexiload100% & song download 100%.                                    |
| (ii) Estimated % of proposed gross profit margin             | : | On products 15%, flexiload100% & song download 100%                                     |
| (iii) In future risk mgt. plan<br>(from fire, disaster etc.) | : |                                                                                         |

## PRESENT & PROPOSED INVESTMENT BREAKDOWN

| Particulars                                     |                                                                                                                          | Existing<br>Busines | Proposed<br>(BDT) | Total<br>(BDT) |  |
|-------------------------------------------------|--------------------------------------------------------------------------------------------------------------------------|---------------------|-------------------|----------------|--|
| Existing                                        | Proposed                                                                                                                 | s (BDT)             |                   |                |  |
|                                                 | Investment in products (mobile<br>accessories - charger, battery, converter,<br>screen paper and electical products etc) | 29,700              | 80,000            | 109,700        |  |
| Investment in flexiload (GP, robi and           | banglalink etc)                                                                                                          | 5,000               |                   | 5,000          |  |
| Investment in Machineries (compute<br>pics etc) | er set, fire extinguisher and mobile set -2                                                                              | 22,000              |                   | 22,000         |  |
| Investment in Equipments (bulb and fan etc.)    |                                                                                                                          |                     |                   | 1,500          |  |
| Cash in hand                                    |                                                                                                                          |                     |                   | 500            |  |
| Decoration (fixture and fittings)               |                                                                                                                          | 14,300              |                   | 14,300         |  |
| Advance for Shop                                |                                                                                                                          | 60,000              |                   | 60,000         |  |
| Tota                                            | I Capital                                                                                                                | 133,000             | 80,000            | 213,000        |  |