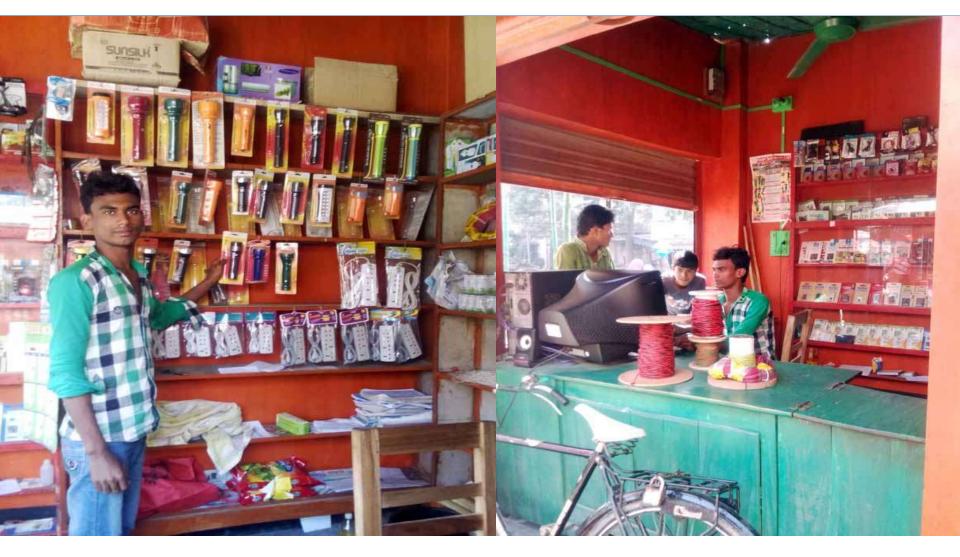

## **PROPOSED NOBIN UDYOKTA BUSINESS INFO**

| Business Name                                                | : | Mithila Telecom                                                                         |
|--------------------------------------------------------------|---|-----------------------------------------------------------------------------------------|
| Address/ Location                                            | : | Nakai hat, Gobindoganj, Gaibandha.                                                      |
| Total Investment in BDT                                      | : | Tk. 213,000                                                                             |
| Financing                                                    | : | Self Tk. 133,000 (from existing business)<br>Required Investment Tk. 80,000 (as equity) |
| Present salary/drawings from business                        | : | BDT 3,000 (Three thousand)                                                              |
| Proposed Salary                                              | : | BDT 3,500 (Three thousand five hundred)                                                 |
| Proposed Business<br>Implementation Plan                     |   |                                                                                         |
| (i) % of present gross profit margin                         | : | On products 15%, flexiload100% & song download 100%.                                    |
| (ii) Estimated % of proposed gross profit margin             | : | On products 15%, flexiload100% & song download 100%                                     |
| (iii) In future risk mgt. plan<br>(from fire, disaster etc.) | : |                                                                                         |

## PRESENT & PROPOSED INVESTMENT BREAKDOWN

| Particulars                                     |                                                                                                                          | Existing<br>Busines | Proposed<br>(BDT) | Total<br>(BDT) |  |
|-------------------------------------------------|--------------------------------------------------------------------------------------------------------------------------|---------------------|-------------------|----------------|--|
| Existing                                        | Proposed                                                                                                                 | s (BDT)             |                   |                |  |
|                                                 | Investment in products (mobile<br>accessories - charger, battery, converter,<br>screen paper and electical products etc) | 29,700              | 80,000            | 109,700        |  |
| Investment in flexiload (GP, robi and           | banglalink etc)                                                                                                          | 5,000               |                   | 5,000          |  |
| Investment in Machineries (compute<br>pics etc) | er set, fire extinguisher and mobile set -2                                                                              | 22,000              |                   | 22,000         |  |
| Investment in Equipments (bulb and fan etc.)    |                                                                                                                          |                     |                   | 1,500          |  |
| Cash in hand                                    |                                                                                                                          |                     |                   | 500            |  |
| Decoration (fixture and fittings)               |                                                                                                                          | 14,300              |                   | 14,300         |  |
| Advance for Shop                                |                                                                                                                          | 60,000              |                   | 60,000         |  |
| Tota                                            | I Capital                                                                                                                | 133,000             | 80,000            | 213,000        |  |