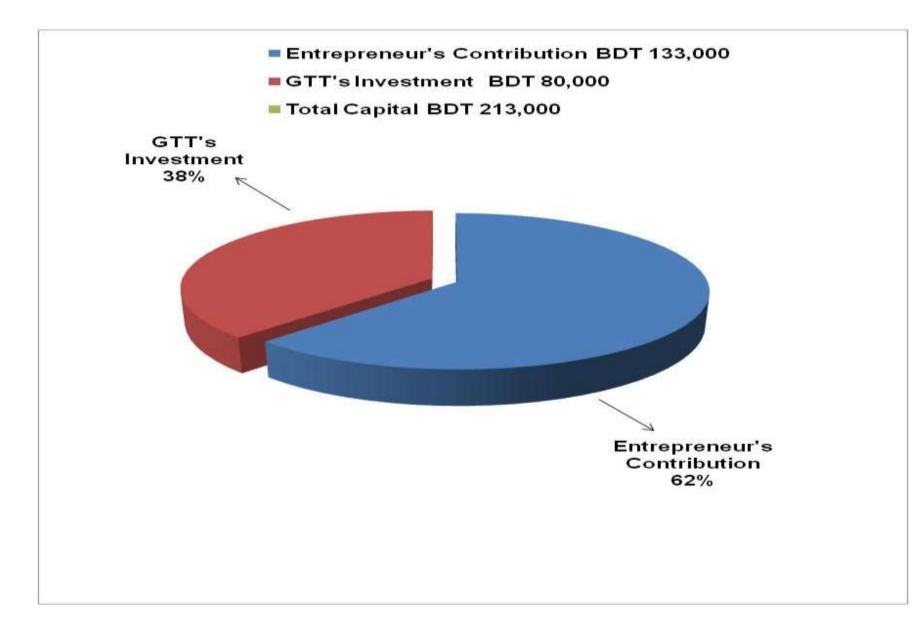

## PRESENT & PROPOSED INVESTMENT BREAKDOWN

| Particulars                                     |                                                                                                                          | Existing<br>Busines | Proposed<br>(BDT) | Total<br>(BDT) |  |
|-------------------------------------------------|--------------------------------------------------------------------------------------------------------------------------|---------------------|-------------------|----------------|--|
| Existing                                        | Proposed                                                                                                                 | s (BDT)             |                   |                |  |
|                                                 | Investment in products (mobile<br>accessories - charger, battery, converter,<br>screen paper and electical products etc) | 29,700              | 80,000            | 109,700        |  |
| Investment in flexiload (GP, robi and           | banglalink etc)                                                                                                          | 5,000               |                   | 5,000          |  |
| Investment in Machineries (compute<br>pics etc) | er set, fire extinguisher and mobile set -2                                                                              | 22,000              |                   | 22,000         |  |
| Investment in Equipments (bulb and fan etc.)    |                                                                                                                          |                     |                   | 1,500          |  |
| Cash in hand                                    |                                                                                                                          |                     |                   | 500            |  |
| Decoration (fixture and fittings)               |                                                                                                                          | 14,300              |                   | 14,300         |  |
| Advance for Shop                                |                                                                                                                          | 60,000              |                   | 60,000         |  |
| Tota                                            | I Capital                                                                                                                | 133,000             | 80,000            | 213,000        |  |