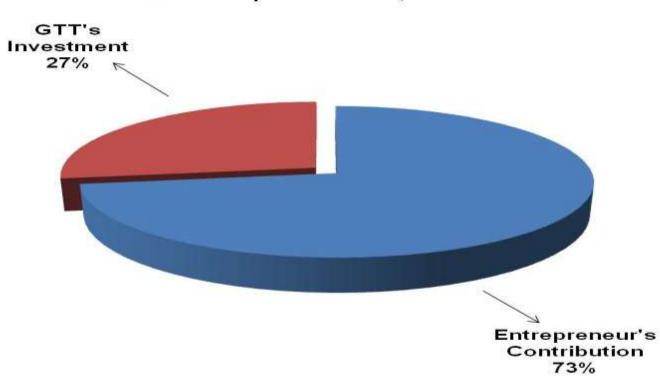

## **SOURCE OF FINANCE**

- Entrepreneur's Contribution BDT 320,000
- ■GTT's Investment BDT 120,000
- Total Capital BDT 440,000