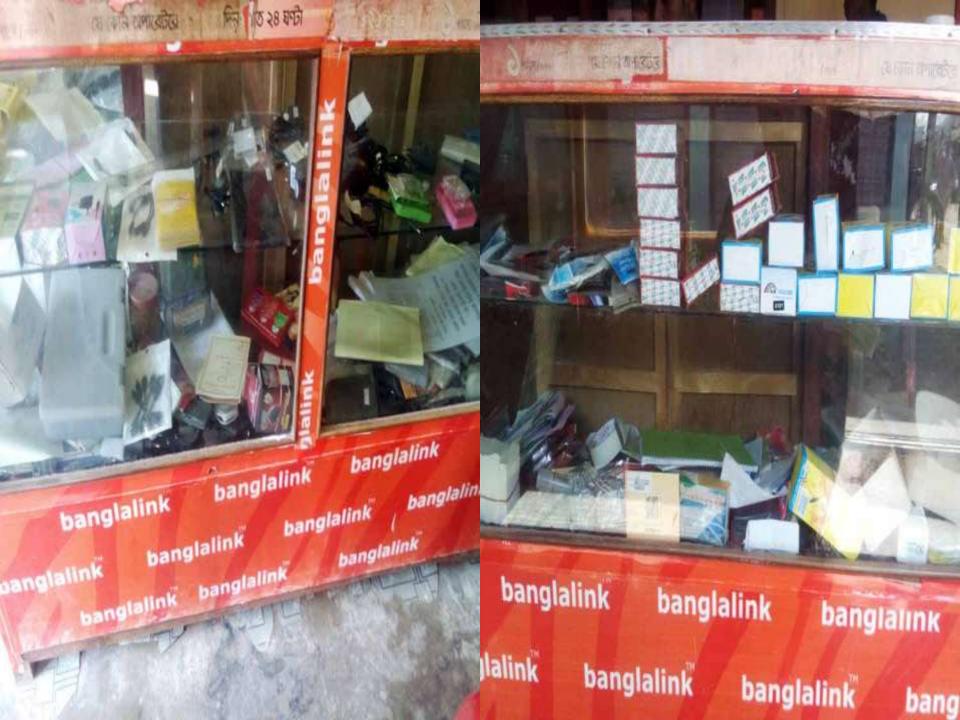

## PROPOSED NOBIN UDYOKTA BUSINESS INFO

| Business Name                                                                                                                                                                            | : | Ruhul Telecom                                                                                                 |
|------------------------------------------------------------------------------------------------------------------------------------------------------------------------------------------|---|---------------------------------------------------------------------------------------------------------------|
| Address/ Location                                                                                                                                                                        | : | DB road, Nakai hat, Gobindoganj, Gaibandha.                                                                   |
| Total Investment in BDT                                                                                                                                                                  | : | Tk. 440,000                                                                                                   |
| Financing                                                                                                                                                                                |   | Self Tk. 320,000 (from existing business) Required Investment Tk. 120,000 (as equity)                         |
| Present salary/drawings from business                                                                                                                                                    |   | BDT 3,000 (Three thousand)                                                                                    |
| Proposed Salary                                                                                                                                                                          | : | BDT 4,000 (Four thousand)                                                                                     |
| Proposed Business Implementation Plan  (i) % of present gross profit margin  (ii) Estimated % of proposed gross profit margin  (iii) In future risk mgt. plan (from fire, disaster etc.) |   | On products 15%, mobile banking 100% & flexiload 100%.  On products 15%, mobile banking 100% & flexiload 100% |

### PRESENT & PROPOSED INVESTMENT BREAKDOWN

| Particulars                                                                |                                                                                                                         |         | Proposed<br>(BDT) | Total<br>(BDT) |  |
|----------------------------------------------------------------------------|-------------------------------------------------------------------------------------------------------------------------|---------|-------------------|----------------|--|
| Existing                                                                   | Proposed                                                                                                                | (BDT)   |                   | (551)          |  |
| battery, converter, screen paper and                                       | Investment in products (mobile set and mobile accessories - charger, battery, converter, screen paper and SIM card etc) | 41,830  | 40,000            | 81,830         |  |
| Investment in mobile banking (bkash and DBBL mobile banking etc)           | Bkash and DBBL mobile banking                                                                                           | 120,000 | 80,000            | 200,000        |  |
| Investment in flexiload (GP, robi and banglalink etc)                      |                                                                                                                         |         |                   | 10,000         |  |
| Investment in Machinery (mobile set - 10 pics)                             |                                                                                                                         |         |                   | 5,000          |  |
| Investment in Equipments (monitir, TV card, calculator, bulb and fan etc.) |                                                                                                                         |         |                   | 24,500         |  |
| Cash in hand                                                               |                                                                                                                         |         |                   | 9,070          |  |
| Decoration (fixture and fittings)                                          |                                                                                                                         |         |                   | 19,600         |  |
| Advance for Shop                                                           |                                                                                                                         |         |                   | 90,000         |  |
| Total Capital                                                              |                                                                                                                         |         | 120,000           | 440,000        |  |