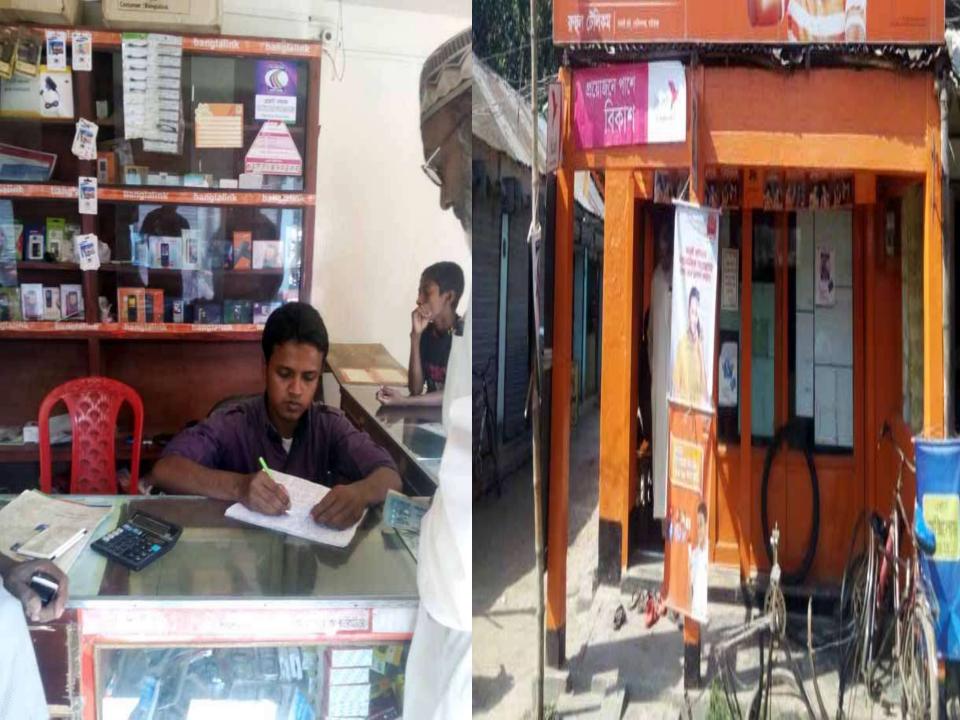

## PROPOSED NOBIN UDYOKTA BUSINESS INFO

| Business Name                                                                                                                                                                            | : | Ruhul Telecom                                                                                                 |
|------------------------------------------------------------------------------------------------------------------------------------------------------------------------------------------|---|---------------------------------------------------------------------------------------------------------------|
| Address/ Location                                                                                                                                                                        | : | DB road, Nakai hat, Gobindoganj, Gaibandha.                                                                   |
| Total Investment in BDT                                                                                                                                                                  | : | Tk. 440,000                                                                                                   |
| Financing                                                                                                                                                                                |   | Self Tk. 320,000 (from existing business) Required Investment Tk. 120,000 (as equity)                         |
| Present salary/drawings from business                                                                                                                                                    |   | BDT 3,000 (Three thousand)                                                                                    |
| Proposed Salary                                                                                                                                                                          | : | BDT 4,000 (Four thousand)                                                                                     |
| Proposed Business Implementation Plan  (i) % of present gross profit margin  (ii) Estimated % of proposed gross profit margin  (iii) In future risk mgt. plan (from fire, disaster etc.) |   | On products 15%, mobile banking 100% & flexiload 100%.  On products 15%, mobile banking 100% & flexiload 100% |

# Pictures