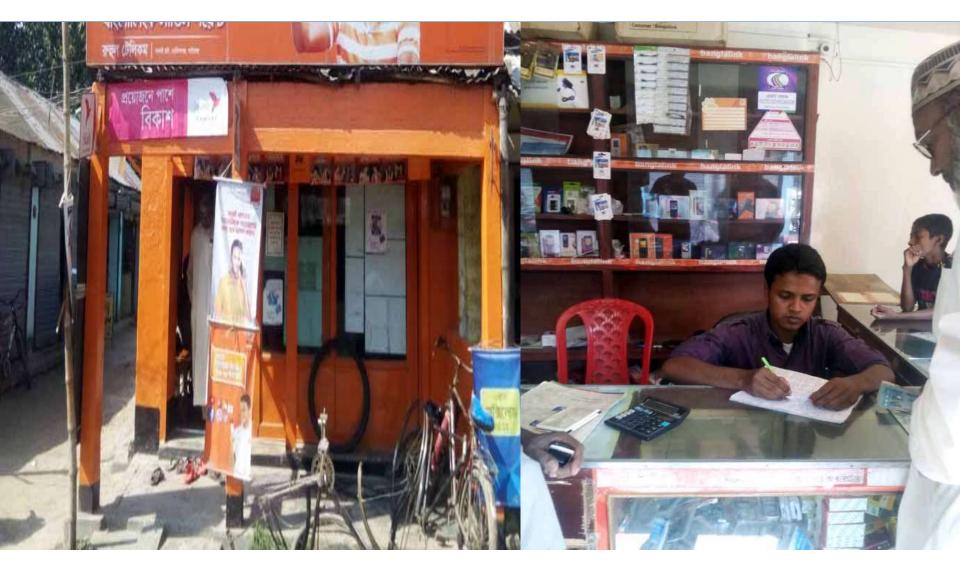

## PROPOSED NOBIN UDYOKTA BUSINESS INFO

| Business Name                                                                                                                                                                            | : | Ruhul Telecom                                                                                                 |
|------------------------------------------------------------------------------------------------------------------------------------------------------------------------------------------|---|---------------------------------------------------------------------------------------------------------------|
| Address/ Location                                                                                                                                                                        | : | DB road, Nakai hat, Gobindoganj, Gaibandha.                                                                   |
| Total Investment in BDT                                                                                                                                                                  | : | Tk. 440,000                                                                                                   |
| Financing                                                                                                                                                                                |   | Self Tk. 320,000 (from existing business) Required Investment Tk. 120,000 (as equity)                         |
| Present salary/drawings from business                                                                                                                                                    |   | BDT 3,000 (Three thousand)                                                                                    |
| Proposed Salary                                                                                                                                                                          | : | BDT 4,000 (Four thousand)                                                                                     |
| Proposed Business Implementation Plan  (i) % of present gross profit margin  (ii) Estimated % of proposed gross profit margin  (iii) In future risk mgt. plan (from fire, disaster etc.) |   | On products 15%, mobile banking 100% & flexiload 100%.  On products 15%, mobile banking 100% & flexiload 100% |

# Pictures