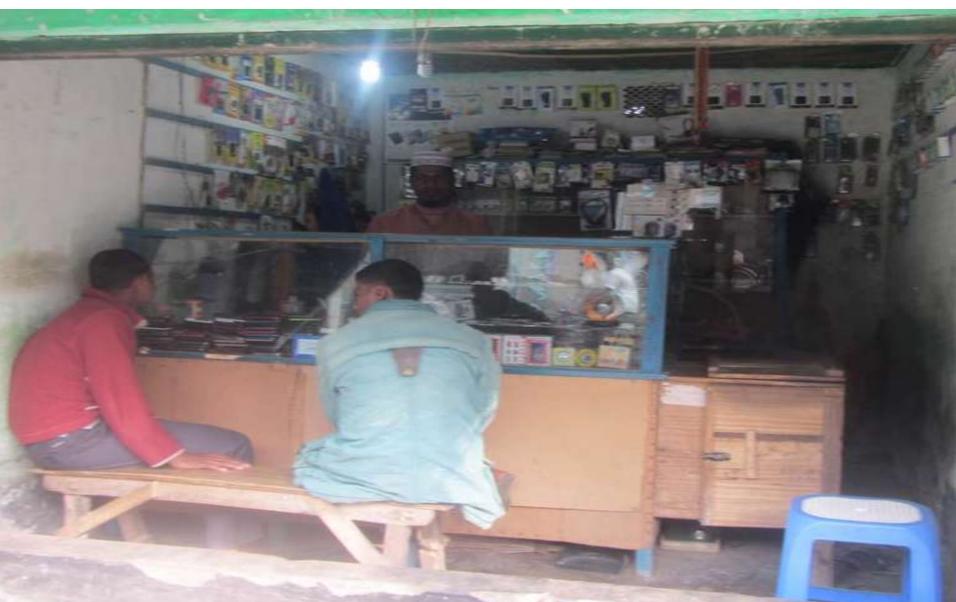

### PROPOSED NOBIN UDYOKTA BUSINESS INFO

| Business Name                                             | : | Alamin Telecom                                                                       |
|-----------------------------------------------------------|---|--------------------------------------------------------------------------------------|
| Address/ Location                                         | : | Mirbag bazar , Kawnia. Rangpur.                                                      |
| Total Investment in BDT                                   | : | Tk. 317,000                                                                          |
| Financing                                                 | : | Self Tk. 237,000 (from existing business) Required Investment Tk. 80,000 (as equity) |
| Present salary/drawings from business                     | : | BDT 5,000 (Five Thousand)                                                            |
| Proposed Salary                                           | : | BDT 7,000 (Seven Thousand)                                                           |
| Proposed Business<br>Implementation Plan                  |   |                                                                                      |
| (i) % of present gross profit margin                      | : | On an Average 15% mobile servicing and Songs download 100%.                          |
| (ii) Estimated % of proposed gross profit margin          | : | On an Average 15% mobile servicing and Songs download 100%.                          |
| (iii) In future risk mgt. plan (from fire, disaster etc.) | : |                                                                                      |

### PRESENT & PROPOSED INVESTMENT BREAKDOWN

| Particulars                                                                                                           | Existing                                         | D                 | Takal             |                |
|-----------------------------------------------------------------------------------------------------------------------|--------------------------------------------------|-------------------|-------------------|----------------|
| Existing                                                                                                              | Proposed                                         | Business<br>(BDT) | Proposed<br>(BDT) | Total<br>(BDT) |
| Investment in products (Mobile accessories-mobile battery, memory card, display, charger, speaker and set cover etc.) | Investment in products (Mobile accessories etc.) | 174,000           | 80,000            | 254,000        |
| Investment in Machineries (Light-4, Fan-1, corsoft-1 and chak meter-1 etc.)                                           | 2,000                                            | -                 | 2,000             |                |
| Cash in hand                                                                                                          | 17,000                                           | -                 | 17,000            |                |
| GB Outstanding Loan                                                                                                   | 7,000                                            |                   | 7,000             |                |
| Advance for Shop                                                                                                      | 20,000                                           | -                 | 20,000            |                |
| Decoration(Fixture & Fittings)                                                                                        | 17,000                                           | -                 | 17,000            |                |
| Total Capital                                                                                                         | 237,000                                          | 80,000            | 317,000           |                |