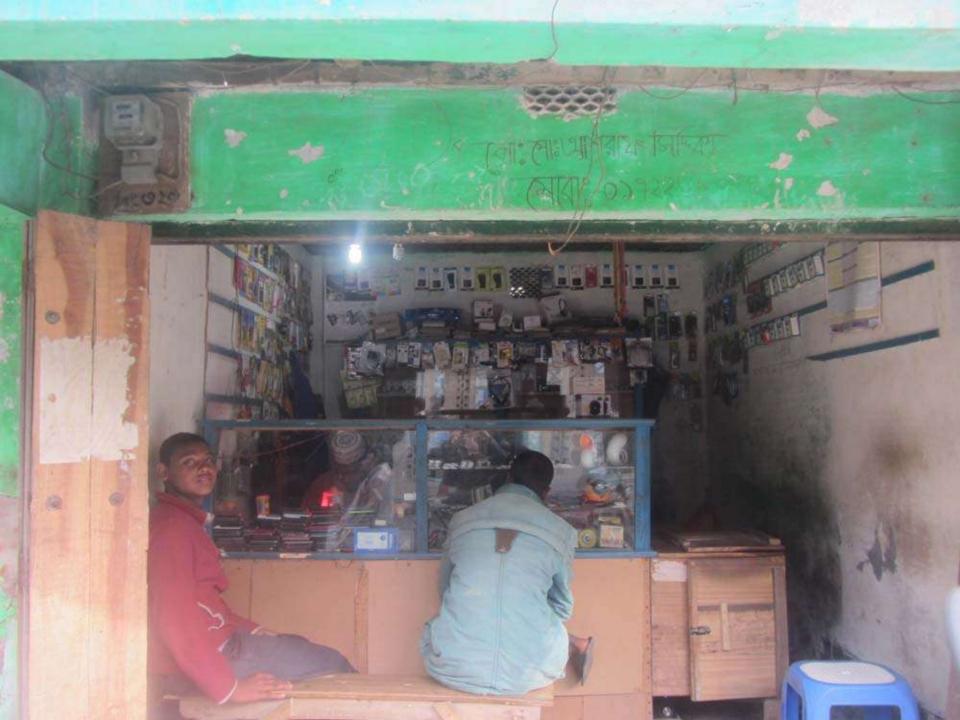

### PROPOSED NOBIN UDYOKTA BUSINESS INFO

| Business Name                                             | : | Alamin Telecom                                                                       |
|-----------------------------------------------------------|---|--------------------------------------------------------------------------------------|
| Address/ Location                                         | : | Mirbag bazar , Kawnia. Rangpur.                                                      |
| Total Investment in BDT                                   | : | Tk. 317,000                                                                          |
| Financing                                                 | : | Self Tk. 237,000 (from existing business) Required Investment Tk. 80,000 (as equity) |
| Present salary/drawings from business                     | : | BDT 5,000 (Five Thousand)                                                            |
| Proposed Salary                                           | : | BDT 7,000 (Seven Thousand)                                                           |
| Proposed Business<br>Implementation Plan                  |   |                                                                                      |
| (i) % of present gross profit margin                      | : | On an Average 15% mobile servicing and Songs download 100%.                          |
| (ii) Estimated % of proposed gross profit margin          | : | On an Average 15% mobile servicing and Songs download 100%.                          |
| (iii) In future risk mgt. plan (from fire, disaster etc.) | : |                                                                                      |

### PRESENT & PROPOSED INVESTMENT BREAKDOWN

| Particulars                                                                                                           | Existing                                         | D                 | Takal             |                |
|-----------------------------------------------------------------------------------------------------------------------|--------------------------------------------------|-------------------|-------------------|----------------|
| Existing                                                                                                              | Proposed                                         | Business<br>(BDT) | Proposed<br>(BDT) | Total<br>(BDT) |
| Investment in products (Mobile accessories-mobile battery, memory card, display, charger, speaker and set cover etc.) | Investment in products (Mobile accessories etc.) | 174,000           | 80,000            | 254,000        |
| Investment in Machineries (Light-4, Fan-1, corsoft-1 and chak meter-1 etc.)                                           | 2,000                                            | -                 | 2,000             |                |
| Cash in hand                                                                                                          | 17,000                                           | -                 | 17,000            |                |
| GB Outstanding Loan                                                                                                   | 7,000                                            |                   | 7,000             |                |
| Advance for Shop                                                                                                      | 20,000                                           | -                 | 20,000            |                |
| Decoration(Fixture & Fittings)                                                                                        | 17,000                                           | -                 | 17,000            |                |
| Total Capital                                                                                                         | 237,000                                          | 80,000            | 317,000           |                |