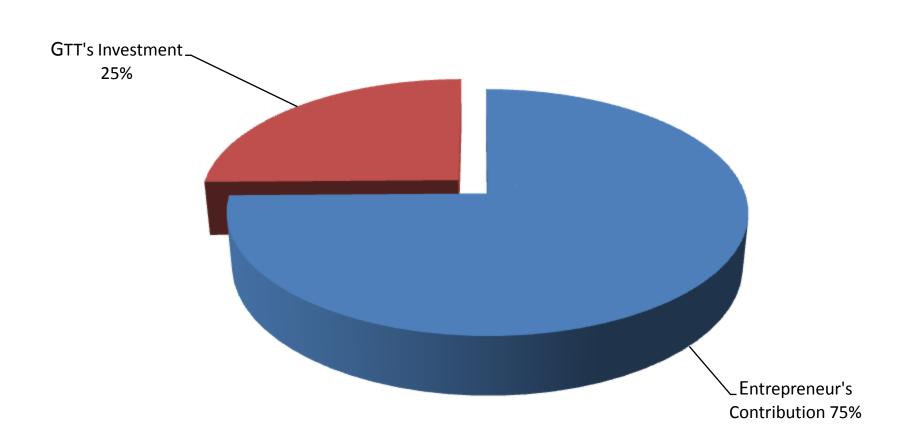

### SOURCE OF FINANCE

- Entrepreneur's Contribution BDT 237,000
- GTT's Investment BDT 80,000
- Total Capital BDT 317,000