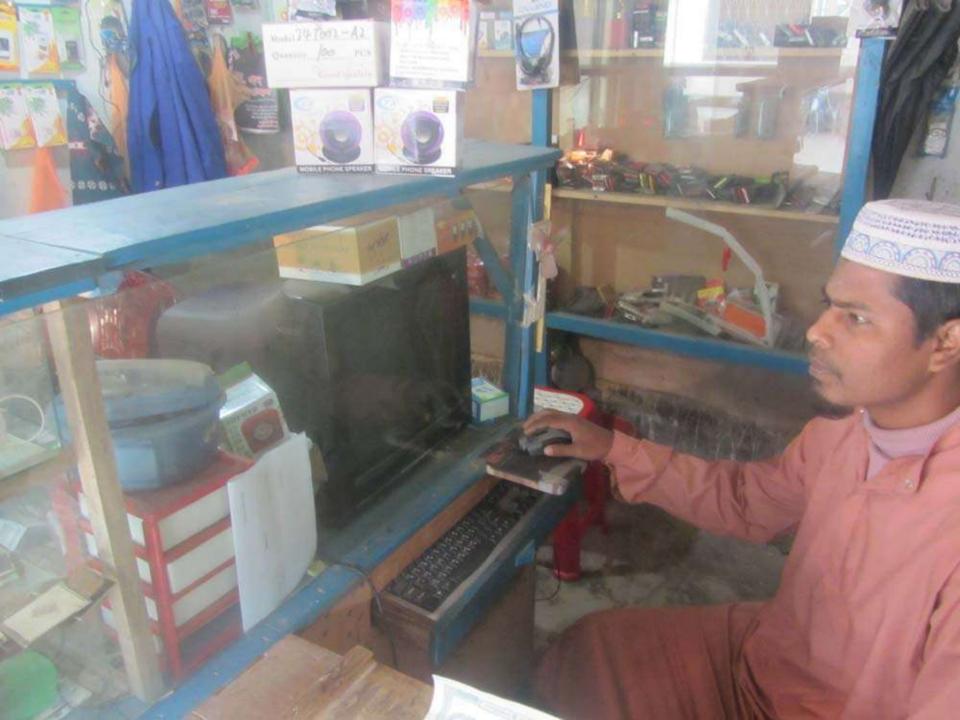

#### Proposed NU Business Name : Alamin Telecom

Business Category: Telecom & IT Support

Business Proposal Prepared by: A.M Saifur Rahman, Officer, Rangpur Sadar Unit

### PROPOSED NOBIN UDYOKTA BUSINESS INFO

| Business Name                                             | : | Alamin Telecom                                                                       |
|-----------------------------------------------------------|---|--------------------------------------------------------------------------------------|
| Address/ Location                                         | : | Mirbag bazar , Kawnia. Rangpur.                                                      |
| Total Investment in BDT                                   | : | Tk. 317,000                                                                          |
| Financing                                                 | : | Self Tk. 237,000 (from existing business) Required Investment Tk. 80,000 (as equity) |
| Present salary/drawings from business                     | : | BDT 5,000 (Five Thousand)                                                            |
| Proposed Salary                                           | : | BDT 7,000 (Seven Thousand)                                                           |
| Proposed Business<br>Implementation Plan                  |   |                                                                                      |
| (i) % of present gross profit margin                      | : | On an Average 15% mobile servicing and Songs download 100%.                          |
| (ii) Estimated % of proposed gross profit margin          | : | On an Average 15% mobile servicing and Songs download 100%.                          |
| (iii) In future risk mgt. plan (from fire, disaster etc.) | : |                                                                                      |