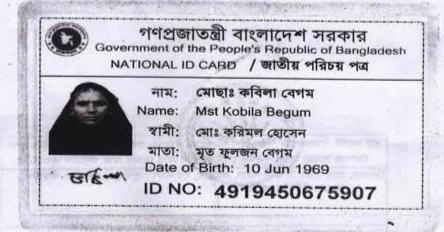

### **BRIEF BIO OF THE PROPOSED NOBIN UDYOKTA**

| Name and address                                                                                                                      | :   | <b>Md. Rezaul Haq</b><br>Vill: Miaje para, Union: Durgappur , Post: paspeer,<br>Upazila: Ulipur, District: Kurigram.                                                                                                                                                 |
|---------------------------------------------------------------------------------------------------------------------------------------|-----|----------------------------------------------------------------------------------------------------------------------------------------------------------------------------------------------------------------------------------------------------------------------|
| Age                                                                                                                                   | :   | 23 years                                                                                                                                                                                                                                                             |
| Marital status                                                                                                                        | :   | Unmarried                                                                                                                                                                                                                                                            |
| Children                                                                                                                              | :   | N/A.                                                                                                                                                                                                                                                                 |
| No. of siblings:                                                                                                                      | :   | 03 (one) sisters & 03 (two) brothers.                                                                                                                                                                                                                                |
| Parent's and GB related Info:<br>(i) Who is GB member<br>(ii) Mother's name<br>(iii) Father's name<br>(iv) GB member's info           |     | Mother <b>v</b> Father<br>Mst. Kobila Begum<br>Late: Korimol Hossen<br><i>Branch</i> : Durgapur, Ulipur, kurrigram, <i>Centre # 06</i> /mo,<br><i>Loan no.: 8115</i> , Member since May 27, 2012.<br>First Ioan: Tk. 5,000<br>Existing Ioan: 0, Outstanding Ioan: 0. |
| Further Information:<br>(v) Who pays GB loan installment<br>(vi) Mobile lady<br>(vii) Grameen Education Loan<br>(viii) Any other loan | : : | N/A<br>No<br>Nil<br>Nil                                                                                                                                                                                                                                              |

#### BRIEF HISTORY OF GB LOAN UTILIZATION BY FAMILY

- Mst. kobila Begum is a GB member since May 27, 2012 at first she took GB loan BDT 5,000 (five thousand).
- Successively several times she utilized GB loan for their, cultivation purposes.

 Finally GB loan helped her to improve economic condition, livelihood and expanding the existing business of her son.