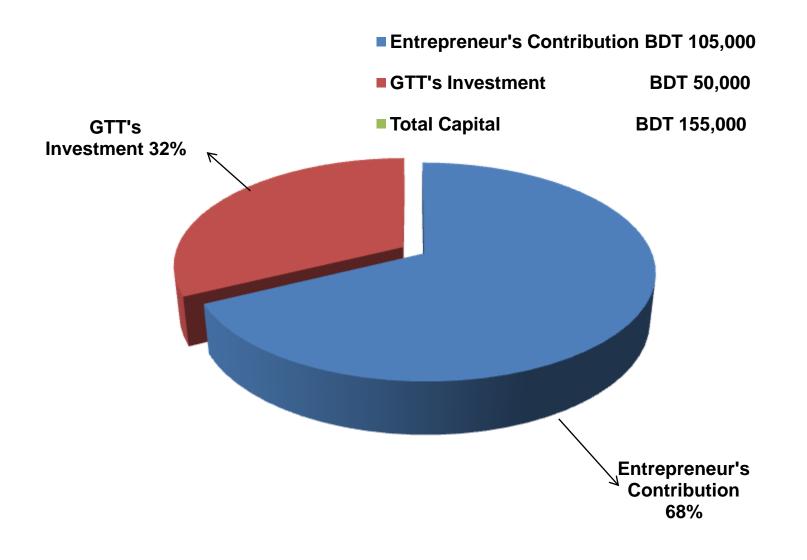

### **PROPOSED NOBIN UDYOKTA BUSINESS INFO**

| Business Name                                                                                                                                                                                                                                             | : | Rimi Telecom & Electronics.                                                                                                         |
|-----------------------------------------------------------------------------------------------------------------------------------------------------------------------------------------------------------------------------------------------------------|---|-------------------------------------------------------------------------------------------------------------------------------------|
| Address/ Location                                                                                                                                                                                                                                         | : | Paspeer Bazar, Durgapur, Kurigram.                                                                                                  |
| Total Investment in BDT                                                                                                                                                                                                                                   | : | Tk. 155,000.                                                                                                                        |
| Financing                                                                                                                                                                                                                                                 | : | Self Tk. 105,000 (from existing business)<br>Required Investment Tk. 50,000 (as equity)                                             |
| Present salary/drawings from business                                                                                                                                                                                                                     | : | BDT 4,000 (four thousand).                                                                                                          |
| Proposed Salary                                                                                                                                                                                                                                           | : | BDT 6,000 (six thousand)                                                                                                            |
| <ul> <li>Proposed Business</li> <li>Implementation Plan</li> <li>(i) % of present gross profit<br/>margin</li> <li>(ii) Estimated % of proposed<br/>gross profit margin</li> <li>(iii) In future risk mgt. plan<br/>(from fire, disaster etc.)</li> </ul> | : | On products Mobile accessories 20%, Memory load & servicing 90%.<br>On products Mobile accessories 20%, Memoryload & servicing 90%. |

## **PRESENT & PROPOSED INVESTMENT BREAKDOWN**

| Particulars                                                       | Existing                                                                                                                      | Dronood           | Total             |         |  |
|-------------------------------------------------------------------|-------------------------------------------------------------------------------------------------------------------------------|-------------------|-------------------|---------|--|
| Existing                                                          | Proposed                                                                                                                      | Business<br>(BDT) | Proposed<br>(BDT) | (BDT)   |  |
| and mobile accessories etc)                                       | New Mobile set and Mobile<br>accessories-mobile battery, memory<br>card, display, charger, light, pin,<br>holder, switch etc) | 34,200            | 50,000            | 84,200  |  |
| Investment in Machineries and I<br>1 pics, DC-1, Meter, fan etc.) | 34,400                                                                                                                        |                   | 34,400            |         |  |
| Debitors                                                          | 1,200                                                                                                                         |                   | 1,200             |         |  |
| Ceditors                                                          | (1,700)                                                                                                                       |                   | 1,700             |         |  |
| Cash in hand                                                      | 1,500                                                                                                                         |                   | 1,500             |         |  |
| Decoration (Fixture & Fittings)                                   | 12,000                                                                                                                        |                   | 12,000            |         |  |
| Advance for Shop                                                  | 20,000                                                                                                                        |                   | 20,000            |         |  |
| Total Capital                                                     |                                                                                                                               | 105,000           | 50,000            | 155,000 |  |