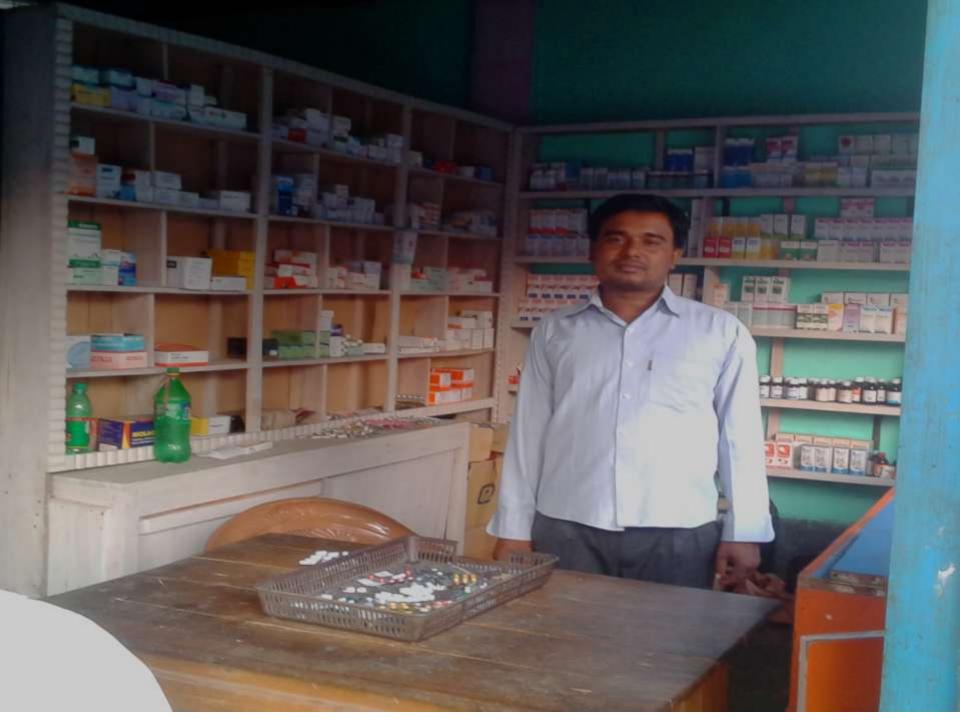

### PROPOSED NOBIN UDYOKTA BUSINESS INFO

| Business Name                                                                                                                                                                            |     | Monju Pharmacy                                                                                                                 |
|------------------------------------------------------------------------------------------------------------------------------------------------------------------------------------------|-----|--------------------------------------------------------------------------------------------------------------------------------|
| Address/ Location                                                                                                                                                                        | :   | Holdibari Hat, Baliadangi, Thakurgaon.                                                                                         |
| Total Investment in BDT                                                                                                                                                                  | :   | Tk. 116,000                                                                                                                    |
| Financing                                                                                                                                                                                | :   | Self Tk. 66,000 (from existing business) Required Investment Tk. 50,000 (as equity)                                            |
| Present salary/drawings from business                                                                                                                                                    | •   | Taka 3,500 (Three thousand five hundred)                                                                                       |
| Proposed Salary (estimates)                                                                                                                                                              |     | Taka 4,000 (Four thousand)                                                                                                     |
| Proposed Business Implementation Plan  (i) % of present gross profit margin  (ii) Estimated % of proposed gross profit margin  (iii) In future risk mgt. plan (from fire, disaster etc.) | : : | On products (medicine) 20%. And Health Checkup servicing 100%.  On products (medicine) 20%. And Health Checkup servicing 100%. |