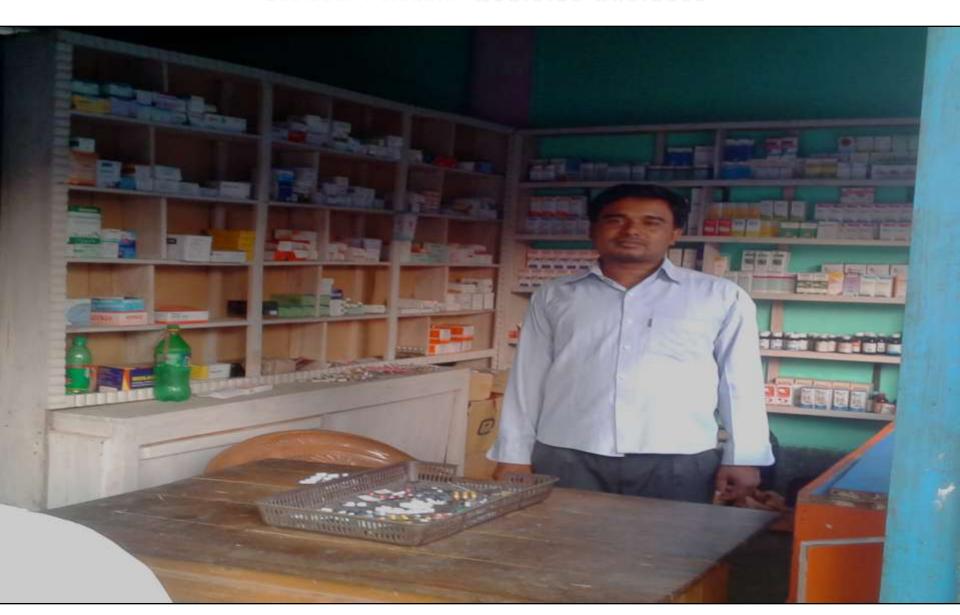

### PROPOSED NOBIN UDYOKTA BUSINESS INFO

| Business Name                                                                                                                                                                            |     | Monju Pharmacy                                                                                                                 |
|------------------------------------------------------------------------------------------------------------------------------------------------------------------------------------------|-----|--------------------------------------------------------------------------------------------------------------------------------|
| Address/ Location                                                                                                                                                                        | :   | Holdibari Hat, Baliadangi, Thakurgaon.                                                                                         |
| Total Investment in BDT                                                                                                                                                                  | :   | Tk. 116,000                                                                                                                    |
| Financing                                                                                                                                                                                | :   | Self Tk. 66,000 (from existing business) Required Investment Tk. 50,000 (as equity)                                            |
| Present salary/drawings from business                                                                                                                                                    | •   | Taka 3,500 (Three thousand five hundred)                                                                                       |
| Proposed Salary (estimates)                                                                                                                                                              |     | Taka 4,000 (Four thousand)                                                                                                     |
| Proposed Business Implementation Plan  (i) % of present gross profit margin  (ii) Estimated % of proposed gross profit margin  (iii) In future risk mgt. plan (from fire, disaster etc.) | : : | On products (medicine) 20%. And Health Checkup servicing 100%.  On products (medicine) 20%. And Health Checkup servicing 100%. |