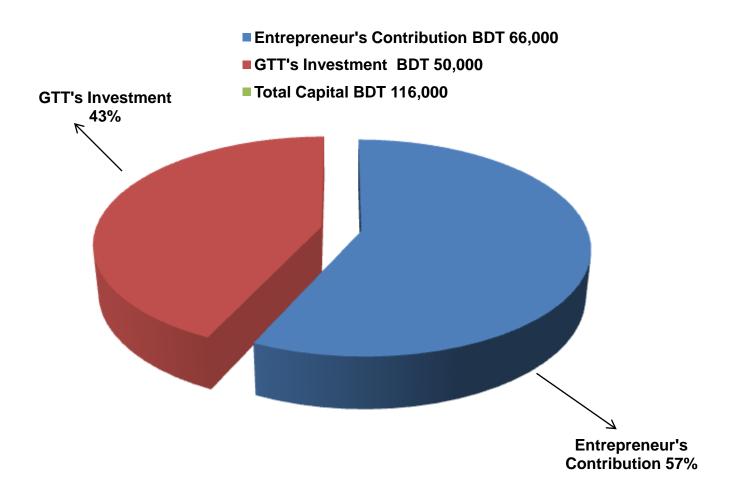

### PROPOSED NOBIN UDYOKTA BUSINESS INFO

| Business Name                                                                                                                                                                            |     | Monju Pharmacy                                                                                                                 |
|------------------------------------------------------------------------------------------------------------------------------------------------------------------------------------------|-----|--------------------------------------------------------------------------------------------------------------------------------|
| Address/ Location                                                                                                                                                                        | :   | Holdibari Hat, Baliadangi, Thakurgaon.                                                                                         |
| Total Investment in BDT                                                                                                                                                                  | :   | Tk. 116,000                                                                                                                    |
| Financing                                                                                                                                                                                | :   | Self Tk. 66,000 (from existing business) Required Investment Tk. 50,000 (as equity)                                            |
| Present salary/drawings from business                                                                                                                                                    | •   | Taka 3,500 (Three thousand five hundred)                                                                                       |
| Proposed Salary (estimates)                                                                                                                                                              |     | Taka 4,000 (Four thousand)                                                                                                     |
| Proposed Business Implementation Plan  (i) % of present gross profit margin  (ii) Estimated % of proposed gross profit margin  (iii) In future risk mgt. plan (from fire, disaster etc.) | : : | On products (medicine) 20%. And Health Checkup servicing 100%.  On products (medicine) 20%. And Health Checkup servicing 100%. |

#### PRESENT & PROPOSED INVESTMENT BREAKDOWN

| Particu                                                     | Existing<br>Business<br>(BDT)                              | Proposed<br>(BDT) | Total<br>(BDT) |        |
|-------------------------------------------------------------|------------------------------------------------------------|-------------------|----------------|--------|
| Existing                                                    | Proposed                                                   |                   |                |        |
| Investment in products ( Different types of medicine etc.)  | Investment in products ( Different types of medicine etc.) | 39,512            | 50,000         | 89,512 |
| Investment in Machineries & equinebulizer, fan, light etc.) | 1,380                                                      | -                 | 1,380          |        |
| Cash in hand                                                | 408                                                        | -                 | 408            |        |
| Decoration (fixture & fittings)                             | 10,700                                                     | -                 | 10,700         |        |
| Debtors (Since December, 2015                               | 6,000                                                      | -                 | 6,000          |        |
| Creditors (Since December, 2015                             | (2,000)                                                    | -                 | (2,000)        |        |
| Advance for Shop                                            | 10,000                                                     | -                 | 10,000         |        |
| Total Ca                                                    | 66,000                                                     | 50,000            | 116,000        |        |