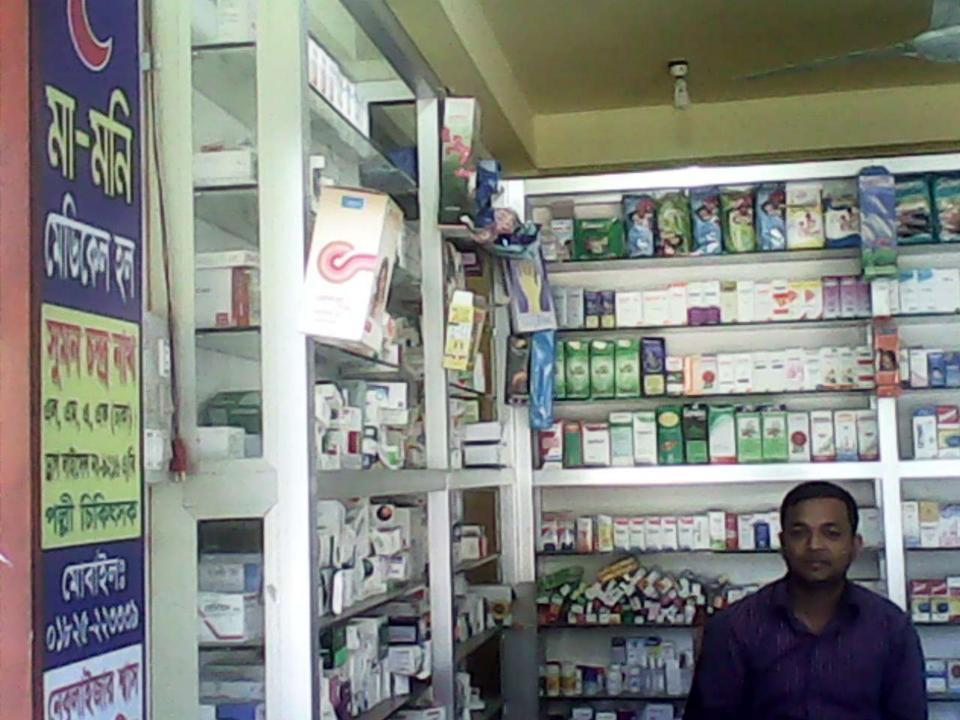

Proposed NU Business Name: Ma Moni Medical Hall

Business Category: Medicine Business

Business Proposal Prepared by: Md. Abdul Jalil

Verified by: Shyamal Mitra

## PROPOSED NOBIN UDYOKTA BUSINESS INFO

| Business Name                                                | : | MA-Moni Medical Hall                                                                  |
|--------------------------------------------------------------|---|---------------------------------------------------------------------------------------|
| Address/ Location                                            | : | Terial bazar, Sitakunda, Chittagong.                                                  |
| Total Investment in BDT                                      | : | Tk. 300,600                                                                           |
| Financing                                                    | : | Self Tk. 200,600 (from existing business) Required Investment Tk. 100,000 (as equity) |
| Present salary/drawings from business                        | : | BDT 9000 (Nine thousand )                                                             |
| Proposed Salary                                              | : | BDT 10,000 (Ten thousand)                                                             |
| Proposed Business<br>Implementation Plan                     |   |                                                                                       |
| (i) % of present gross profit margin                         | : | On an Average 25 %                                                                    |
| (ii) Estimated % of proposed gross profit margin             | : | On an Average 25 %                                                                    |
| (iii) In future risk mgt. plan<br>(from fire, disaster etc.) | : |                                                                                       |