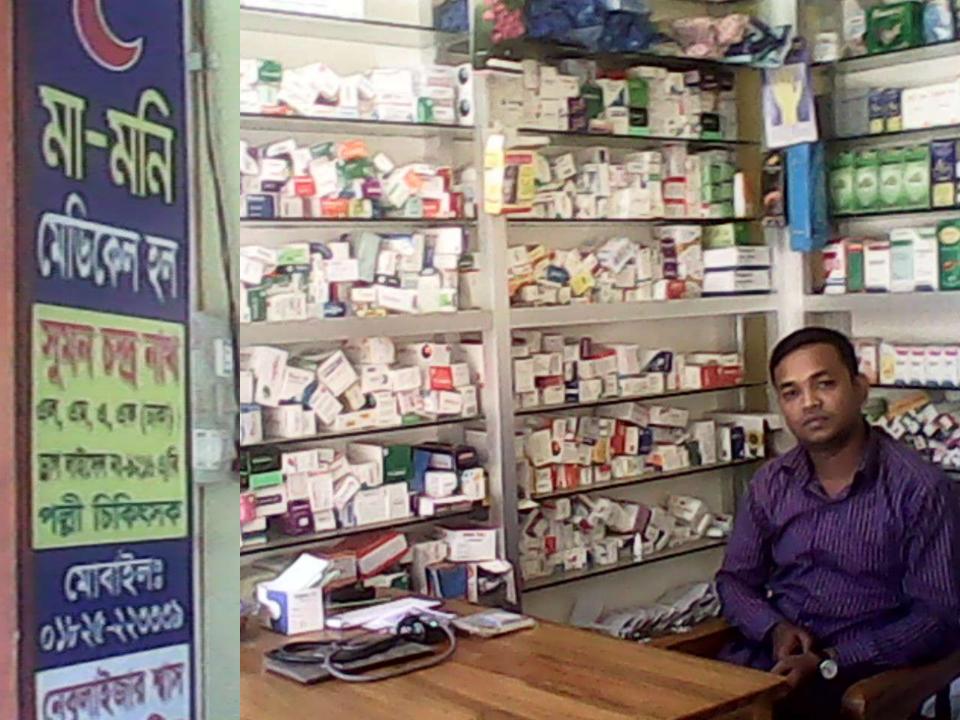

Proposed NU Business Name: Ma Moni Medical Hall

Business Category: Medicine Business

Business Proposal Prepared by: Md. Abdul Jalil

Verified by: Shyamal Mitra

## PROPOSED NOBIN UDYOKTA BUSINESS INFO

| Business Name                                                | : | MA-Moni Medical Hall                                                                  |
|--------------------------------------------------------------|---|---------------------------------------------------------------------------------------|
| Address/ Location                                            | : | Terial bazar, Sitakunda, Chittagong.                                                  |
| Total Investment in BDT                                      | : | Tk. 300,600                                                                           |
| Financing                                                    | : | Self Tk. 200,600 (from existing business) Required Investment Tk. 100,000 (as equity) |
| Present salary/drawings from business                        | : | BDT 9000 (Nine thousand )                                                             |
| Proposed Salary                                              | : | BDT 10,000 (Ten thousand)                                                             |
| Proposed Business<br>Implementation Plan                     |   |                                                                                       |
| (i) % of present gross profit margin                         | : | On an Average 25 %                                                                    |
| (ii) Estimated % of proposed gross profit margin             | : | On an Average 25 %                                                                    |
| (iii) In future risk mgt. plan<br>(from fire, disaster etc.) | : |                                                                                       |