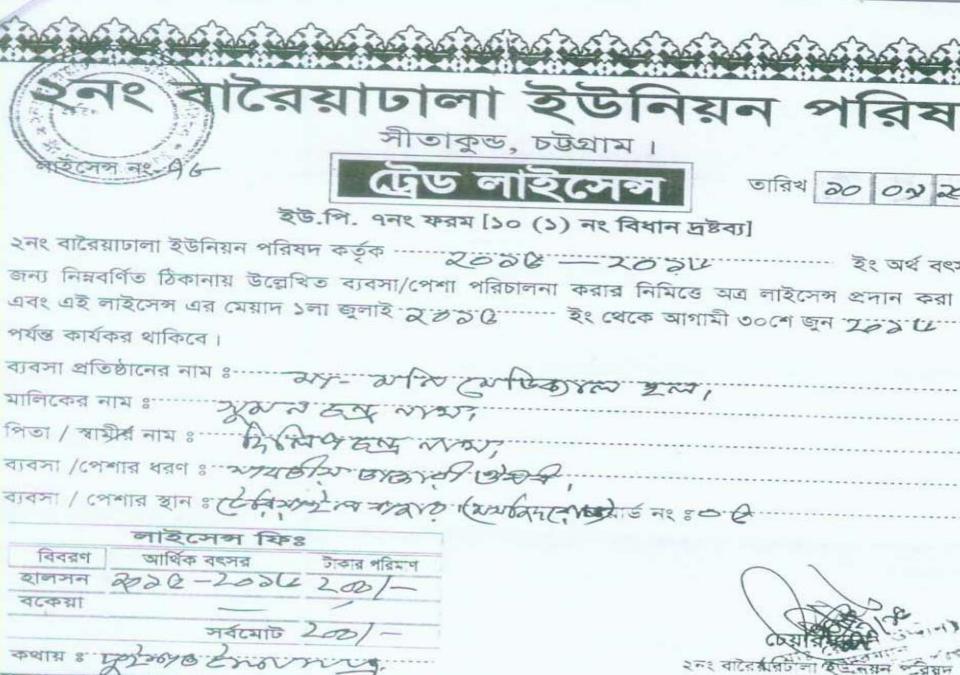

## PROPOSED NOBIN UDYOKTA BUSINESS INFO

| Business Name                                                | : | MA-Moni Medical Hall                                                                  |
|--------------------------------------------------------------|---|---------------------------------------------------------------------------------------|
| Address/ Location                                            | : | Terial bazar, Sitakunda, Chittagong.                                                  |
| Total Investment in BDT                                      | : | Tk. 300,600                                                                           |
| Financing                                                    | : | Self Tk. 200,600 (from existing business) Required Investment Tk. 100,000 (as equity) |
| Present salary/drawings from business                        | : | BDT 9000 (Nine thousand )                                                             |
| Proposed Salary                                              | : | BDT 10,000 (Ten thousand)                                                             |
| Proposed Business<br>Implementation Plan                     |   |                                                                                       |
| (i) % of present gross profit margin                         | : | On an Average 25 %                                                                    |
| (ii) Estimated % of proposed gross profit margin             | : | On an Average 25 %                                                                    |
| (iii) In future risk mgt. plan<br>(from fire, disaster etc.) | : |                                                                                       |

# STRENGTH

- ☐ Present employment:
  - Self: 01 Family: 0
  - Others (beyond family): 0
  - Future employment: 0
- ☐ Trade License in his own name;
- ☐ Ownership of business in his own name;
- ☐ Skilled and working experiences (10 years).