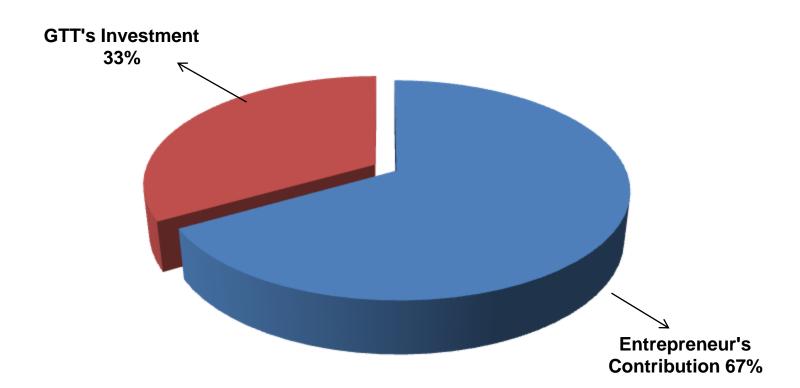

# SOURCE OF FINANCE

- Entrepreneur's Contribution BDT 200,600
- GTT's Investment BDT 100,000
- Total Capital BDT 300,600