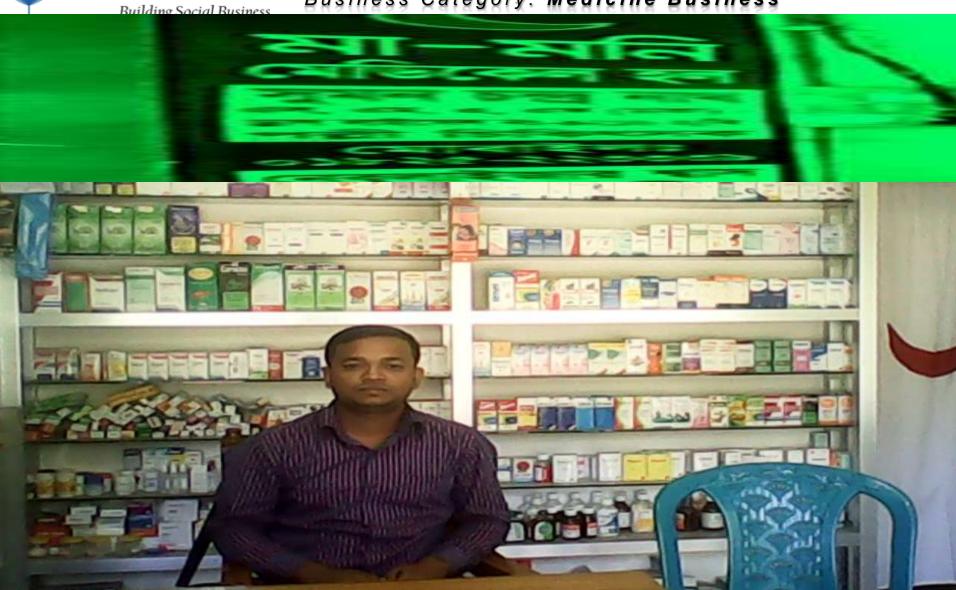

Proposed NU Business Name: Ma Moni Medical Hall

Business Category: Medicine Business

Business Proposal Prepared by: Md. Abdul Jalil

Verified by: Shyamal Mitra

## PROPOSED NOBIN UDYOKTA BUSINESS INFO

| Business Name                                                | : | MA-Moni Medical Hall                                                                  |
|--------------------------------------------------------------|---|---------------------------------------------------------------------------------------|
| Address/ Location                                            | : | Terial bazar, Sitakunda, Chittagong.                                                  |
| Total Investment in BDT                                      | : | Tk. 300,600                                                                           |
| Financing                                                    | : | Self Tk. 200,600 (from existing business) Required Investment Tk. 100,000 (as equity) |
| Present salary/drawings from business                        | : | BDT 9000 (Nine thousand )                                                             |
| Proposed Salary                                              | : | BDT 10,000 (Ten thousand)                                                             |
| Proposed Business<br>Implementation Plan                     |   |                                                                                       |
| (i) % of present gross profit margin                         | : | On an Average 25 %                                                                    |
| (ii) Estimated % of proposed gross profit margin             | : | On an Average 25 %                                                                    |
| (iii) In future risk mgt. plan<br>(from fire, disaster etc.) | : |                                                                                       |