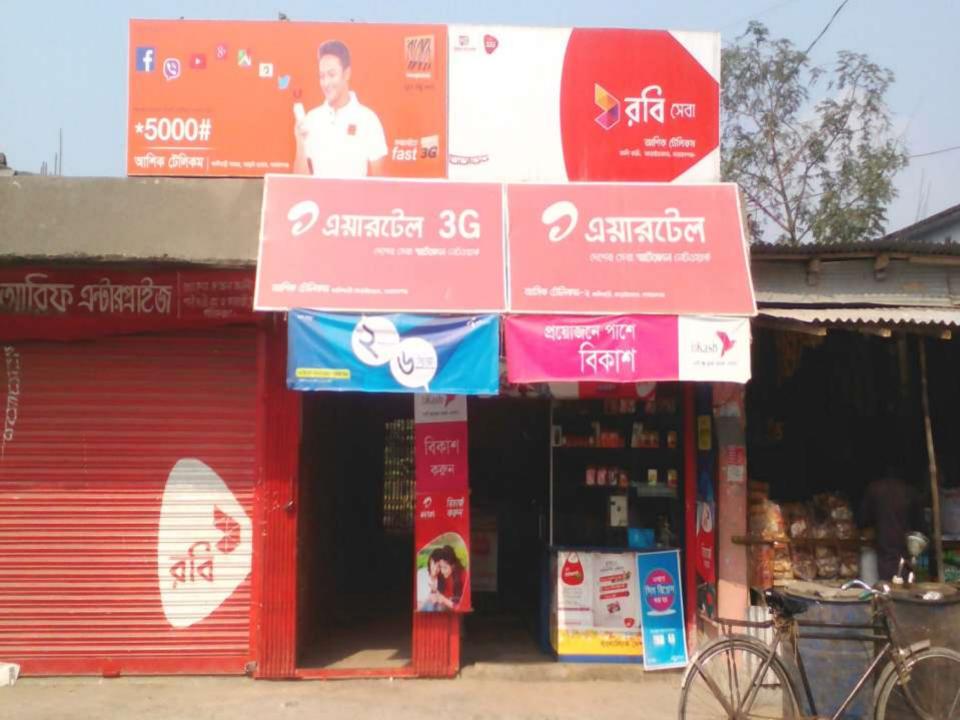

## PROPOSED NOBIN UDYOKTA BUSINESS INFO

| Business Name                                                | : | M/S Ashik Telecom                                                                     |
|--------------------------------------------------------------|---|---------------------------------------------------------------------------------------|
| Address/ Location                                            | : | Kalibari Bazar, Duptara, Araihazar, Narayanganj.                                      |
| Total Investment in BDT                                      | : | Tk. 637,000                                                                           |
| Financing                                                    | : | Self Tk. 487,000 (from existing business) Required Investment Tk. 150,000 (as equity) |
| Present salary/drawings from business                        | : | BDT 16,000 (Sixteen thousand)                                                         |
| Proposed Salary                                              | : | BDT 17,000 (Seventeen thousand)                                                       |
| Proposed Business Implementation Plan                        |   |                                                                                       |
| (i) % of present gross profit margin                         | : | From Products 20%, bKash, mobile load, Song down load & Servicing 100%.               |
| (ii) Estimated % of proposed gross profit margin             | : | From Products 20%, bKash, mobile load, Song down load & Servicing 100%.               |
| (iii) In future risk mgt. plan<br>(from fire, disaster etc.) |   |                                                                                       |

#### দোকান ঘর ভাড়ার চুক্তিপত্র

মোঃ পারতেজ মিয়া, পিতাঃ, মোঃ আমান উল্লাহ মিয়া, সাংঃ বড় বিনাইরচর, পোঃ দুখারা, থানাঃ আড়াইহাজার, জেপাঃ নারায়নগঞ্জ, জাতীয়তাঃ বাংলাদেশী, ধর্মঃ ইসলাম, পেশাঃ ব্যাবসা।

==:১ম পঞ/ মালিক

#### তফ্চিক

নারবাগপঞ্জ জেশাবীন আড়াইহাজার খানার কালিবাড়ি ছিত পারভেজ মার্কেট এর ১ম তথা তথায় ১নং দোবানখনটি অত চুক্তিপত খানা অভাকৃত বটে।

অত্র ভাষ্টাটিয়া ইকিপত্র ০২ (দুই) শাতার কম্পিউটার প্রস্তুতকৃত এবং ০৩(তিন) জন স্বাক্ষী বটে। স্বাক্ষীগনের স্বান্ধর: