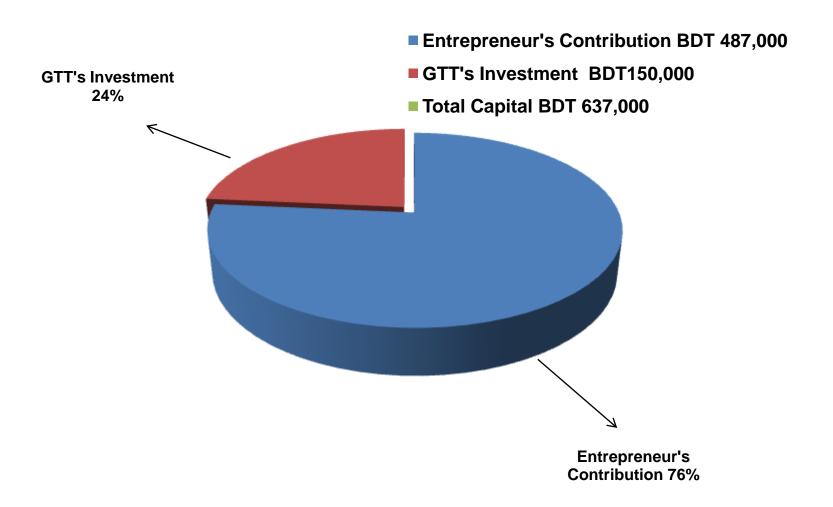

#### PRESENT & PROPOSED INVESTMENT BREAKDOWN

| Particu                                                                                                             | Existing<br>Business<br>(BDT)           | Proposed<br>(BDT) | Total<br>(BDT) |         |
|---------------------------------------------------------------------------------------------------------------------|-----------------------------------------|-------------------|----------------|---------|
| Existing                                                                                                            | Proposed                                | ,                 |                |         |
| Mobile accessories-mobile battery, memory card, display, charger, speaker and set cover, mobile set, SIM card etc.) | New mobile set, mobile accessories etc. | 120,000           | 70,000         | 190,000 |
| Investment in Mobile Load-(GP, i-to charge etc.)                                                                    | 30,000                                  | -                 | 30,000         |         |
| Investment in bKash                                                                                                 |                                         | 45,000            | 80,000         |         |
| Investment in Machineries and Eq<br>power supply, Computer, labtop, IPS                                             | 102,750                                 | -                 | 102,750        |         |
| Cash in hand                                                                                                        | 23,050                                  | -                 | 23,050         |         |
| Advance for Shop                                                                                                    | 100,000                                 | -                 | 100,000        |         |
| Decoration (Fixture & Fittings)                                                                                     |                                         | 66,200            | -              | 66,200  |
| Total Capital                                                                                                       |                                         | 487,000           | 150,000        | 637,000 |

## SOURCE OF FINANCE