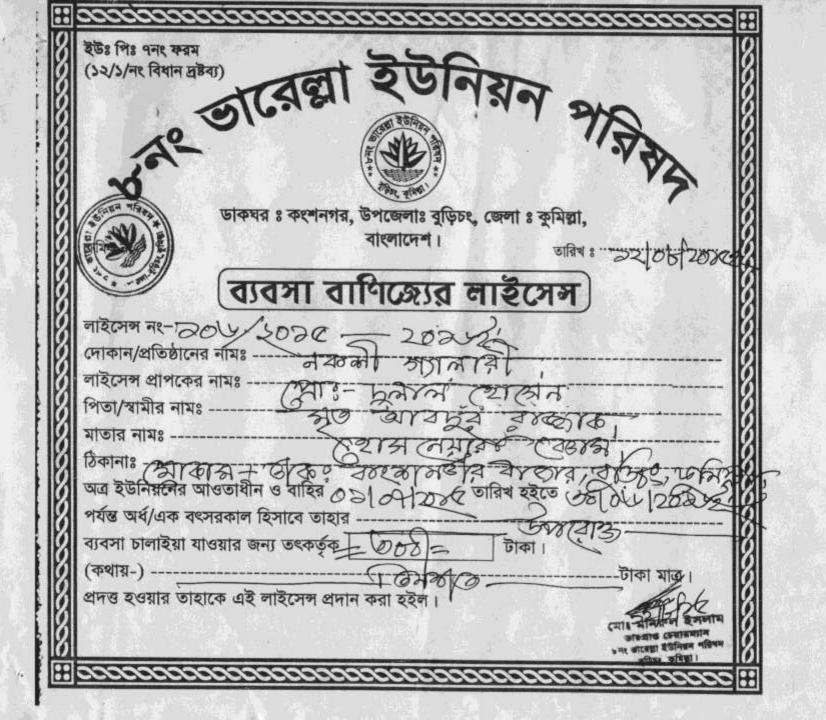

#### প্রয়োজনীয় শর্তাবলীঃ

- লোকানের প্রাথমিক মেয়াদ কাল ১লা জৈটে ১৪২১ বাংলা হইতে ৩১শে বৈশার ১৪২৫ বাংলা
  পর্যন্ত মোট ৪ (চার) বছর।
- ২) দোকানের জামানত ১,৩০,০০০/- (এক লক ত্রিণ হাজার ) টাকা।
- ৩) দোকানের মাসিক ভাড়া ২,০০০/- (দুই হাজার) টাকা
- দোকানের মাসিক ভাড়া প্রত্যেক মাসের ১ থেকে ৫ তারিখের মধ্যে পরিশোধ করিতে হইবে।
- ৫) উক্ত ৪ বছর মেয়াদ কালে কোন বর্ধিত ভাঙা ধার্ম্য করিব লা।

---

- ৬) জামানত কৃত অর্থ ১৯ পক্ষ ২য় পক্ষকে মেয়দ উজীনের ৫ দিন পূর্বে ফেরত দিতে বাব্য থাকিবে।
- ৭) ২ র পঞ্চ বলি ইচ্চা কৃত ভাবে দোকান ছাড়তে চার তাহলে ১ম পঞ্চকে ৩ মাস পূর্বে মৌথিক অথবা লিখিত ভাবে জনোতে হয়ে এবং জামানত কৃত টাকা ক্বেরত দেওয়া হবে।
- ৮) মেয়াদ উত্তীনের পর হলি লোকান পুনরায় ভাড়া দেওয়া হয়, সে ক্ষেত্রে উক্ত ২য় পক্ষ অহাধিকার পাবে।
- क) मिकान कान घटेच कार्यक्वारंतर बना ३३ शक माही नह ।