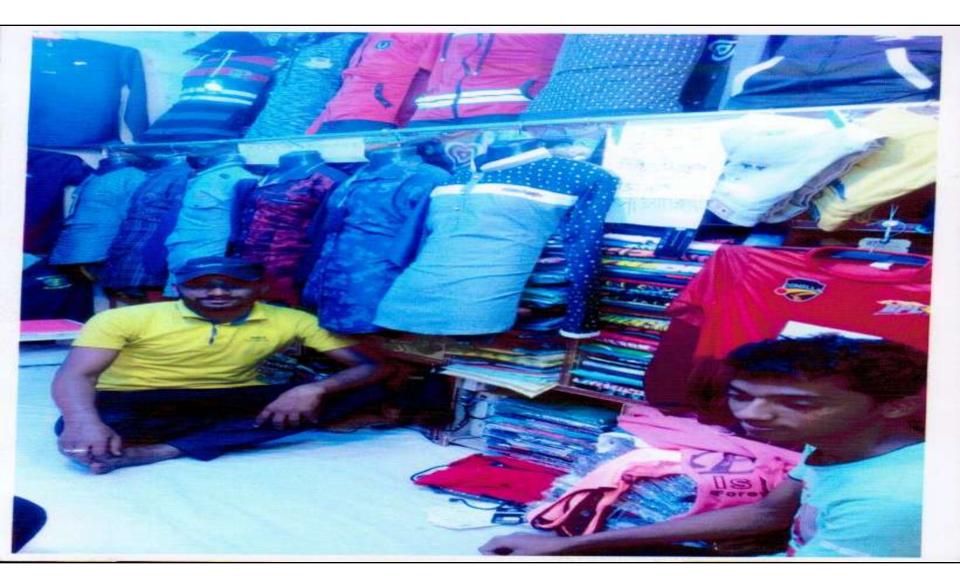

# Pictures

3550AGG

নামঃ মোঃ রমিজ উদ্দিন মোঃ আঃ মালেক মোঃ আঃ বারেক

পিতা- মৃত মোঃ টুরু মিয়া, সাং- কংশনগর, ভাকঘরঃ কংশনগর, উপজেলা- বুড়িচং, জেলা- কুমিল্লা। ১ম পক্ষ (দোকান মাজিক)

দুলাল হোসেন, পিতা- মৃত আঃ রাজ্ঞাক, গ্রাম- কংশনগর, ডাক- কংশনগর, উপজেলা-বুড়িচং, জেলা- কুমিল্লা ২য় পক্ষ (দোকান ভাড়াটিয়া)