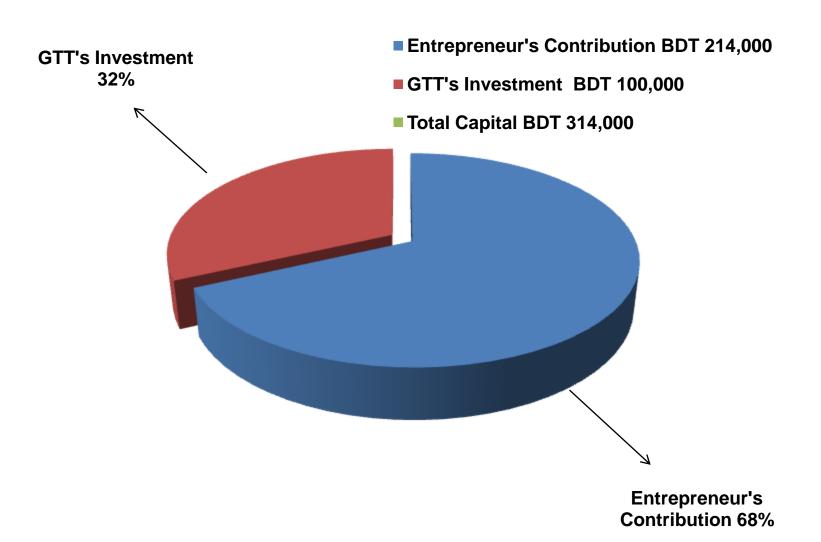

#### PRESENT & PROPOSED INVESTMENT BREAKDOWN

| Particul                                                                                                                                       | ars                                                                                     | Existing<br>Business<br>(BDT) | Proposed<br>(BDT) | Total<br>(BDT) |  |  |  |  |
|------------------------------------------------------------------------------------------------------------------------------------------------|-----------------------------------------------------------------------------------------|-------------------------------|-------------------|----------------|--|--|--|--|
| Existing                                                                                                                                       | Proposed                                                                                | Proposed                      |                   |                |  |  |  |  |
| Investment in products (Sharee, three pieces, scarf, bed sheet, ladies wear, jacket, sweater, gauje shirt pieces, pant pieces, baby wear etc.) | Cloth, Shirt, pant, three<br>pieces, lungi, towel, bed<br>sheet, kids wear, sharee etc. | 83,260                        | 100,000           | 183,260        |  |  |  |  |
| Investment in equipment (Calculate                                                                                                             | tor, fan, ligh etc.)                                                                    | 3,070                         | -                 | 3,070          |  |  |  |  |
| Cash in hand                                                                                                                                   | 6,604                                                                                   | -                             | 6,604             |                |  |  |  |  |
| Debtors (Since December, 2015 to                                                                                                               | 7,870                                                                                   | -                             | 7,870             |                |  |  |  |  |
| Creditors (Since December, 2015 t                                                                                                              | (30,000)                                                                                | -                             | (30,000)          |                |  |  |  |  |
| Advance for Shop                                                                                                                               |                                                                                         | 130,000                       | -                 | 130,000        |  |  |  |  |
| Decoration (Fixture & Fittings)                                                                                                                |                                                                                         | 13,196                        | -                 | 13,196         |  |  |  |  |
| Total Capital                                                                                                                                  |                                                                                         | 214,000                       | 100,000           | 314,000        |  |  |  |  |