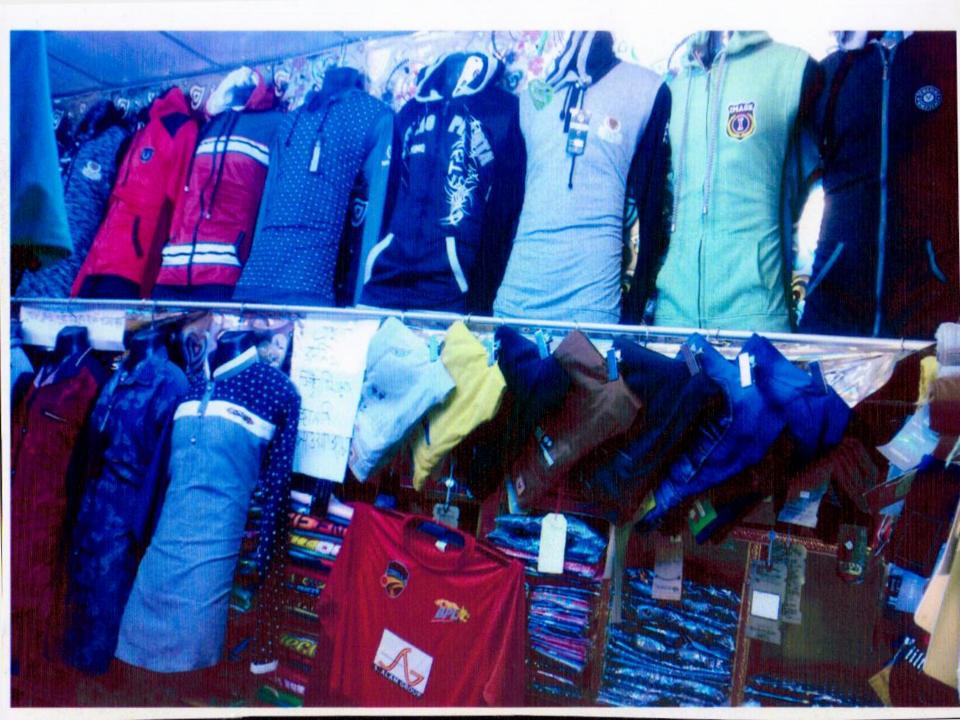

### PROPOSED NOBIN UDYOKTA BUSINESS INFO

| Business Name                                                                                              | : | Nakshi Gallery                                                                        |
|------------------------------------------------------------------------------------------------------------|---|---------------------------------------------------------------------------------------|
| Address/ Location                                                                                          | : | Kongshow Nagar Bazar, Burichong, Comilla.                                             |
| Total Investment in BDT                                                                                    | : | Tk. 314,000                                                                           |
| Financing                                                                                                  | : | Self Tk. 214,000 (from existing business) Required Investment Tk. 100,000 (as equity) |
| Present salary/drawings from business                                                                      | : | BDT 3,500 (Three thousand five hundred)                                               |
| Proposed Salary                                                                                            | : | BDT 5,000 (Five thousand)                                                             |
| Proposed Business Implementation Plan (i) % of present gross profit margin                                 | : | On products 20%                                                                       |
| (ii) Estimated % of proposed gross profit margin (iii) In future risk mgt. plan (from fire, disaster etc.) | : | On products 20%                                                                       |

#### PRESENT & PROPOSED INVESTMENT BREAKDOWN

| Particul                                                                                                                                       | ars                                                                                     | Existing<br>Business<br>(BDT) | Proposed<br>(BDT) | Total<br>(BDT) |  |  |  |  |
|------------------------------------------------------------------------------------------------------------------------------------------------|-----------------------------------------------------------------------------------------|-------------------------------|-------------------|----------------|--|--|--|--|
| Existing                                                                                                                                       | Proposed                                                                                | Proposed                      |                   |                |  |  |  |  |
| Investment in products (Sharee, three pieces, scarf, bed sheet, ladies wear, jacket, sweater, gauje shirt pieces, pant pieces, baby wear etc.) | Cloth, Shirt, pant, three<br>pieces, lungi, towel, bed<br>sheet, kids wear, sharee etc. | 83,260                        | 100,000           | 183,260        |  |  |  |  |
| Investment in equipment (Calculate                                                                                                             | tor, fan, ligh etc.)                                                                    | 3,070                         | -                 | 3,070          |  |  |  |  |
| Cash in hand                                                                                                                                   | 6,604                                                                                   | -                             | 6,604             |                |  |  |  |  |
| Debtors (Since December, 2015 to                                                                                                               | 7,870                                                                                   | -                             | 7,870             |                |  |  |  |  |
| Creditors (Since December, 2015 t                                                                                                              | (30,000)                                                                                | -                             | (30,000)          |                |  |  |  |  |
| Advance for Shop                                                                                                                               |                                                                                         | 130,000                       | -                 | 130,000        |  |  |  |  |
| Decoration (Fixture & Fittings)                                                                                                                |                                                                                         | 13,196                        | -                 | 13,196         |  |  |  |  |
| Total Capital                                                                                                                                  |                                                                                         | 214,000                       | 100,000           | 314,000        |  |  |  |  |