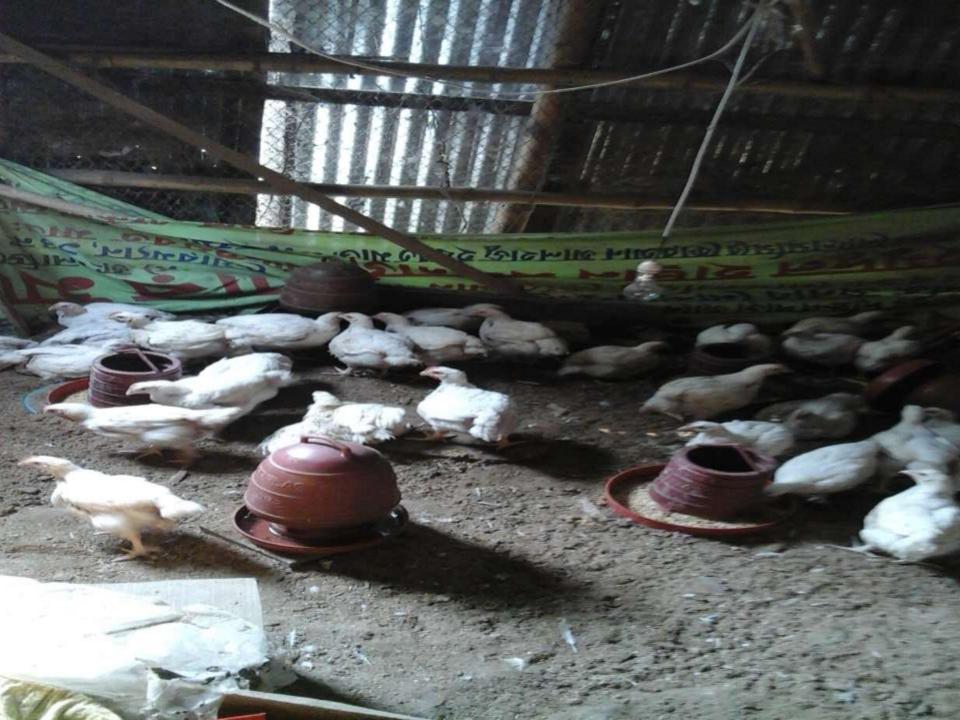

# **PRESENT & PROPOSED INVESTMENT BREAKDOWN**

| Particula                                                                                               |                                    | Existing<br>Business<br>(BDT) | Proposed<br>(BDT) | Total<br>(BDT) |
|---------------------------------------------------------------------------------------------------------|------------------------------------|-------------------------------|-------------------|----------------|
| Existing                                                                                                | Proposed                           |                               |                   |                |
| Investment in products (Different<br>types of insecticide, pesticide, cow<br>feed, hen, gas stove etc.) | Pesticide, Gas Stove, Hen<br>etc.) | 149,377                       | 95,000            | 244,377        |
| Investment in Machineries and<br>Equipment (Spray machine, fan,<br>light etc.)                          | Spray machine-6 picecs             | 10,200                        | 5,000             | 15,200         |
| Cash in hand                                                                                            |                                    | 6,523                         | -                 | 6,523          |
| Debtors (Since December, 2015 to                                                                        | at Present)                        | 40,000                        | -                 | 40,000         |
| Creditors (Since December, 2015 to                                                                      | o at Present)                      | (35,000)                      | -                 | (35,000)       |
| GB Outstanding Loan                                                                                     |                                    | (50,000)                      | -                 | (50,000)       |
| Decoration (Fixture & Fittings)                                                                         |                                    | 4,900                         | -                 | 4,900          |
| Total Capital                                                                                           |                                    | 126,000                       | 100,000           | 226,000        |