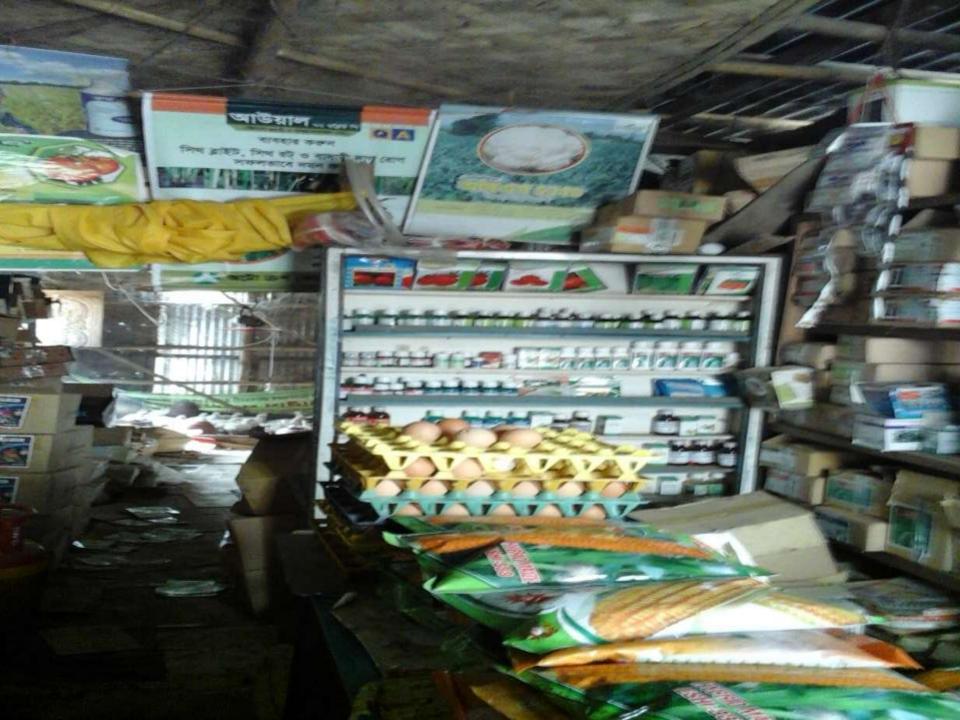

# **PROPOSED NOBIN UDYOKTA BUSINESS INFO**

| Business Name                                                | : | M/S Hazi Traders                                                                        |
|--------------------------------------------------------------|---|-----------------------------------------------------------------------------------------|
| Address/ Location                                            | : | Atapur Bazar Nurmanichor, Debidwar, Comilla.                                            |
| Total Investment in BDT                                      | : | Tk. 226,000                                                                             |
| Financing                                                    | : | Self Tk. 126,000 (from existing business)<br>Required Investment Tk.100,000 (as equity) |
| Present salary/drawings from business                        | : | BDT 3,000 (Three thousand)                                                              |
| Proposed Salary                                              | : | BDT 4,500 (Four thousand five hundred)                                                  |
| Proposed Business<br>Implementation Plan                     |   |                                                                                         |
| (i) % of present gross profit margin                         | : | On an Average from Products 12% and Servicing 100%                                      |
| (ii) Estimated % of proposed gross profit margin             | : | On an Average from Products 12% and Servicing 100%                                      |
| (iii) In future risk mgt. plan<br>(from fire, disaster etc.) |   |                                                                                         |

# **PRESENT & PROPOSED INVESTMENT BREAKDOWN**

| Particula                                                                                               |                                    | Existing<br>Business<br>(BDT) | Proposed<br>(BDT) | Total<br>(BDT) |
|---------------------------------------------------------------------------------------------------------|------------------------------------|-------------------------------|-------------------|----------------|
| Existing                                                                                                | Proposed                           |                               |                   |                |
| Investment in products (Different<br>types of insecticide, pesticide, cow<br>feed, hen, gas stove etc.) | Pesticide, Gas Stove, Hen<br>etc.) | 149,377                       | 95,000            | 244,377        |
| Investment in Machineries and<br>Equipment (Spray machine, fan,<br>light etc.)                          | Spray machine-6 picecs             | 10,200                        | 5,000             | 15,200         |
| Cash in hand                                                                                            |                                    | 6,523                         | -                 | 6,523          |
| Debtors (Since December, 2015 to                                                                        | at Present)                        | 40,000                        | -                 | 40,000         |
| Creditors (Since December, 2015 to                                                                      | o at Present)                      | (35,000)                      | -                 | (35,000)       |
| GB Outstanding Loan                                                                                     |                                    | (50,000)                      | -                 | (50,000)       |
| Decoration (Fixture & Fittings)                                                                         |                                    | 4,900                         | -                 | 4,900          |
| Total Capital                                                                                           |                                    | 126,000                       | 100,000           | 226,000        |