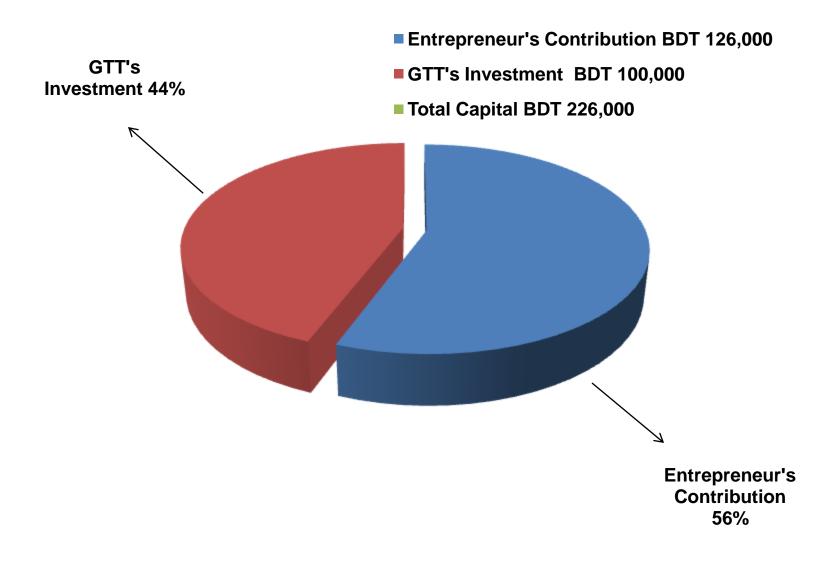

# **PRESENT & PROPOSED INVESTMENT BREAKDOWN**

| Particula                                                                                               |                                    | Existing<br>Business<br>(BDT) | Proposed<br>(BDT) | Total<br>(BDT) |
|---------------------------------------------------------------------------------------------------------|------------------------------------|-------------------------------|-------------------|----------------|
| Existing                                                                                                | Proposed                           |                               |                   |                |
| Investment in products (Different<br>types of insecticide, pesticide, cow<br>feed, hen, gas stove etc.) | Pesticide, Gas Stove, Hen<br>etc.) | 149,377                       | 95,000            | 244,377        |
| Investment in Machineries and<br>Equipment (Spray machine, fan,<br>light etc.)                          | Spray machine-6 picecs             | 10,200                        | 5,000             | 15,200         |
| Cash in hand                                                                                            |                                    | 6,523                         | -                 | 6,523          |
| Debtors (Since December, 2015 to                                                                        | at Present)                        | 40,000                        | -                 | 40,000         |
| Creditors (Since December, 2015 to                                                                      | o at Present)                      | (35,000)                      | -                 | (35,000)       |
| GB Outstanding Loan                                                                                     |                                    | (50,000)                      | -                 | (50,000)       |
| Decoration (Fixture & Fittings)                                                                         |                                    | 4,900                         | -                 | 4,900          |
| Total Capital                                                                                           |                                    | 126,000                       | 100,000           | 226,000        |