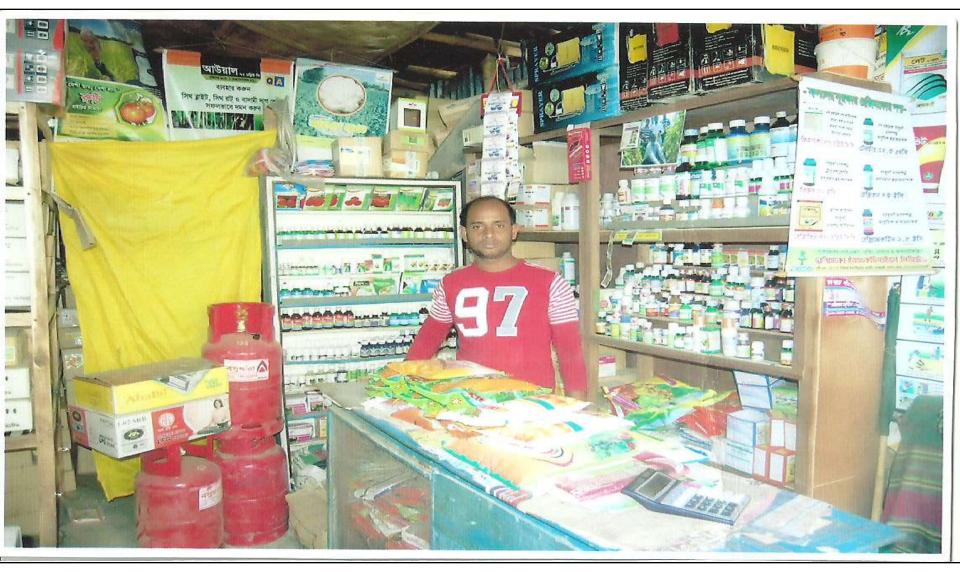

# **PROPOSED NOBIN UDYOKTA BUSINESS INFO**

| Business Name                                                | : | M/S Hazi Traders                                                                        |
|--------------------------------------------------------------|---|-----------------------------------------------------------------------------------------|
| Address/ Location                                            | : | Atapur Bazar Nurmanichor, Debidwar, Comilla.                                            |
| Total Investment in BDT                                      | : | Tk. 226,000                                                                             |
| Financing                                                    | : | Self Tk. 126,000 (from existing business)<br>Required Investment Tk.100,000 (as equity) |
| Present salary/drawings from business                        | : | BDT 3,000 (Three thousand)                                                              |
| Proposed Salary                                              | : | BDT 4,500 (Four thousand five hundred)                                                  |
| Proposed Business<br>Implementation Plan                     |   |                                                                                         |
| (i) % of present gross profit margin                         | : | On an Average from Products 12% and Servicing 100%                                      |
| (ii) Estimated % of proposed gross profit margin             | : | On an Average from Products 12% and Servicing 100%                                      |
| (iii) In future risk mgt. plan<br>(from fire, disaster etc.) |   |                                                                                         |

# **PRESENT & PROPOSED INVESTMENT BREAKDOWN**

| Particula                                                                                               |                                    | Existing<br>Business<br>(BDT) | Proposed<br>(BDT) | Total<br>(BDT) |
|---------------------------------------------------------------------------------------------------------|------------------------------------|-------------------------------|-------------------|----------------|
| Existing                                                                                                | Proposed                           |                               |                   |                |
| Investment in products (Different<br>types of insecticide, pesticide, cow<br>feed, hen, gas stove etc.) | Pesticide, Gas Stove, Hen<br>etc.) | 149,377                       | 95,000            | 244,377        |
| Investment in Machineries and<br>Equipment (Spray machine, fan,<br>light etc.)                          | Spray machine-6 picecs             | 10,200                        | 5,000             | 15,200         |
| Cash in hand                                                                                            |                                    | 6,523                         | -                 | 6,523          |
| Debtors (Since December, 2015 to                                                                        | at Present)                        | 40,000                        | -                 | 40,000         |
| Creditors (Since December, 2015 to                                                                      | o at Present)                      | (35,000)                      | -                 | (35,000)       |
| GB Outstanding Loan                                                                                     |                                    | (50,000)                      | -                 | (50,000)       |
| Decoration (Fixture & Fittings)                                                                         |                                    | 4,900                         | -                 | 4,900          |
| Total Capital                                                                                           |                                    | 126,000                       | 100,000           | 226,000        |