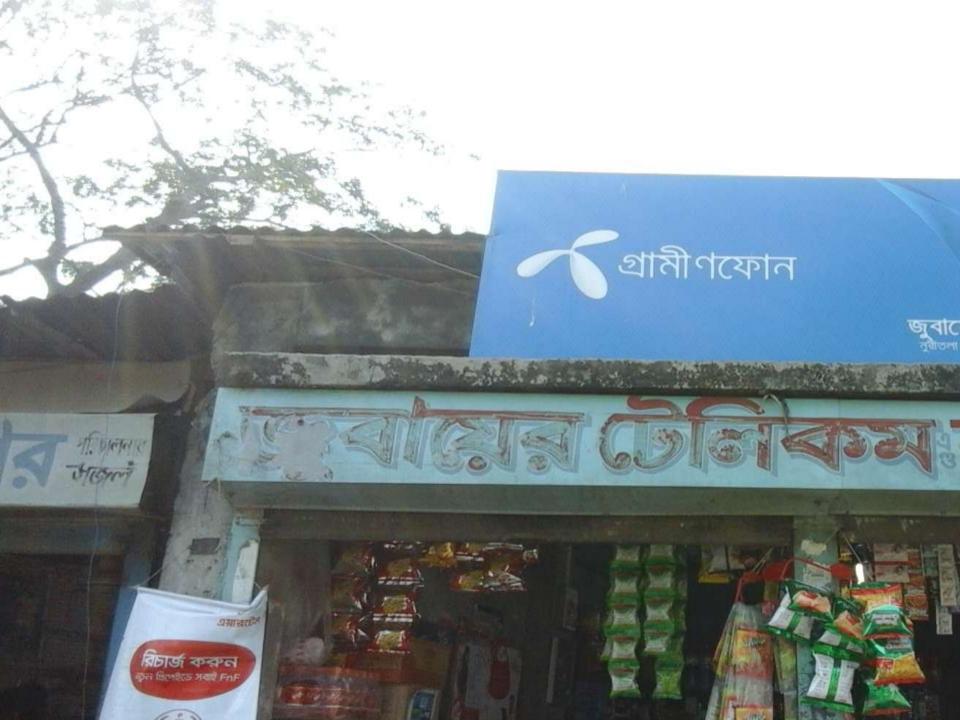

## PROPOSED NOBIN UDYOKTA BUSINESS INFO

| Business Name                                                | : | Jubayer Telecom                                                                       |
|--------------------------------------------------------------|---|---------------------------------------------------------------------------------------|
| Address/ Location                                            | : | Nuritola, Nurmanikchor, chandina, Comilla.                                            |
| Total Investment in BDT                                      | : | Tk. 359,000                                                                           |
| Financing                                                    | : | Self Tk. 259,000 (from existing business) Required Investment Tk. 100,000 (as equity) |
| Present salary/drawings from business                        | : | BDT 8,000 (Eight thousand)                                                            |
| Proposed Salary                                              | : | BDT 10,000 (Ten thousand)                                                             |
| Proposed Business<br>Implementation Plan                     |   |                                                                                       |
| <ul><li>(i) % of present gross profit<br/>margin</li></ul>   | : | On products 15%, Mobile load & bkash 100%.                                            |
| (ii) Estimated % of proposed gross profit margin             | : | On products 15%, Mobile load & bkash 100%.                                            |
| (iii) In future risk mgt. plan<br>(from fire, disaster etc.) |   |                                                                                       |