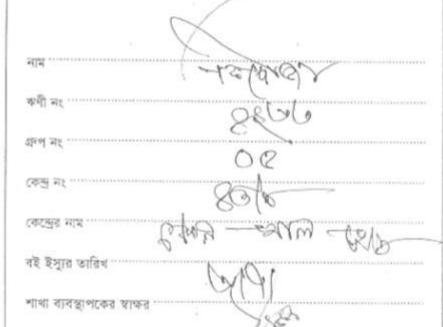

#### BRIEF BIO OF THE PROPOSED NOBIN UDYOKTA

| Name and address                                                                                                          |   | Wd. Sayful Islam  Vill: Keronkhal, Union: Keronkhal, Post: Nurmanikchor, Upazila: Chandina, District: Comilla.                                                                                 |  |
|---------------------------------------------------------------------------------------------------------------------------|---|------------------------------------------------------------------------------------------------------------------------------------------------------------------------------------------------|--|
| Age                                                                                                                       | : | 25 years                                                                                                                                                                                       |  |
| Marital status                                                                                                            | : | Unmarried                                                                                                                                                                                      |  |
| Children                                                                                                                  | : | N/A                                                                                                                                                                                            |  |
| No. of siblings:                                                                                                          | : | 03 (Three) Brothers and 03 (Three) Sisters.                                                                                                                                                    |  |
| Parent's and GB related Info: (i) Who is GB member (ii) Mother's name (iii) Father's name (iv) GB member's info           |   | Mother   Father  Firoza Begum  Md. Abdul Jolil  Branch: Sultanpur, Debidwar, Centre # 43/mo,  Loan no.: 4263, Membership since February 02, 2003 to  November 02, 2010.  First loan: Tk. 5,000 |  |
| Further Information: (v) Who pays GB loan installment (vi) Mobile lady (vii) Grameen Education Loan (viii) Any other loan | : | Existing loan: Nil, Last loan: Tk. 20,000  N/A  No  Nil  Nil                                                                                                                                   |  |