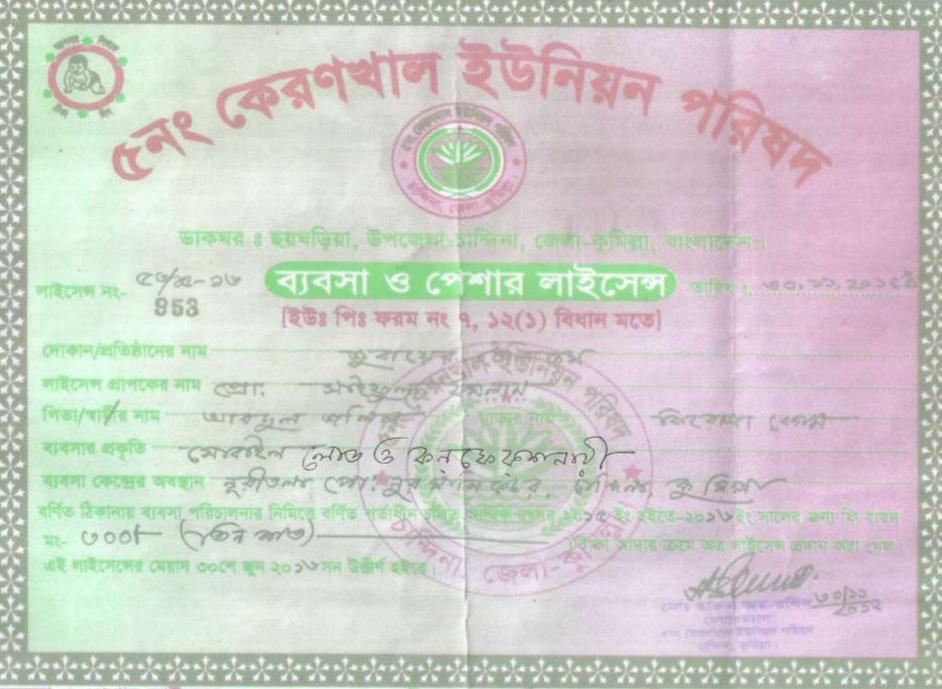

## PROPOSED NOBIN UDYOKTA BUSINESS INFO

| Business Name                                                | : | Jubayer Telecom                                                                       |
|--------------------------------------------------------------|---|---------------------------------------------------------------------------------------|
| Address/ Location                                            | : | Nuritola, Nurmanikchor, chandina, Comilla.                                            |
| Total Investment in BDT                                      | : | Tk. 359,000                                                                           |
| Financing                                                    | : | Self Tk. 259,000 (from existing business) Required Investment Tk. 100,000 (as equity) |
| Present salary/drawings from business                        | : | BDT 8,000 (Eight thousand)                                                            |
| Proposed Salary                                              | : | BDT 10,000 (Ten thousand)                                                             |
| Proposed Business<br>Implementation Plan                     |   |                                                                                       |
| <ul><li>(i) % of present gross profit<br/>margin</li></ul>   | : | On products 15%, Mobile load & bkash 100%.                                            |
| (ii) Estimated % of proposed gross profit margin             | : | On products 15%, Mobile load & bkash 100%.                                            |
| (iii) In future risk mgt. plan<br>(from fire, disaster etc.) |   |                                                                                       |