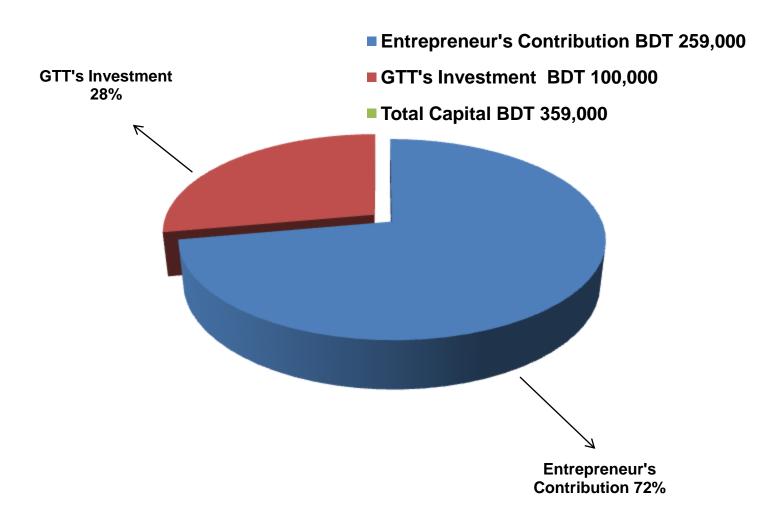

#### PRESENT & PROPOSED INVESTMENT BREAKDOWN

| Particulars                                                                                       |                                                                                              |        | Proposed<br>(BDT) | Total<br>(BDT) |  |
|---------------------------------------------------------------------------------------------------|----------------------------------------------------------------------------------------------|--------|-------------------|----------------|--|
| Existing                                                                                          | Proposed                                                                                     |        |                   |                |  |
| Investment in Products (Grocery item, Confectionary item and soft drinks etc.)                    | Investment in Products (Grocery item, Confectionary item and soft drinks, normal water etc.) | 91,609 | 65,000            | 156,609        |  |
| Investment in Flexiload, i-top up and easy load, tele-charge, etc.                                |                                                                                              |        | 15,000            | 25,000         |  |
| Investment in bkash                                                                               |                                                                                              |        | 20,000            | 40,000         |  |
| Investment in Machineries and Equipment (Refrigerator, Computer set, fan, light, mobile set etc.) |                                                                                              |        | -                 | 36,600         |  |
| Cash in hand                                                                                      |                                                                                              |        | -                 | 12,691         |  |
| Advance for Shop                                                                                  |                                                                                              |        | -                 | 80,000         |  |
| Decoration (Fixture & Fittings)                                                                   |                                                                                              |        | -                 | 8,100          |  |
| Total Capital                                                                                     |                                                                                              |        | 100,000           | 359,000        |  |