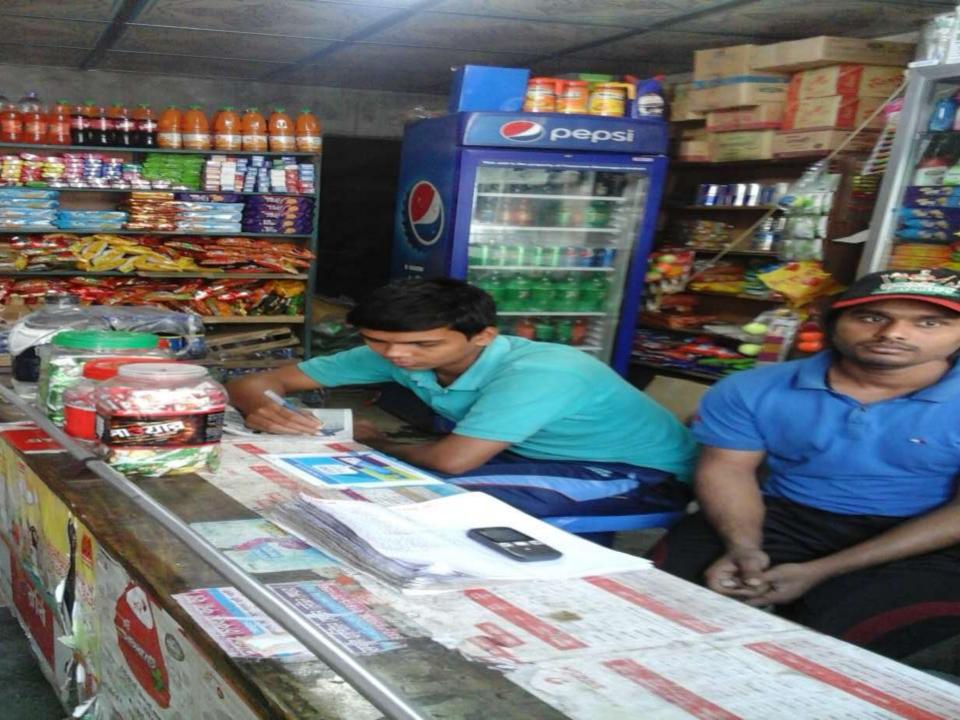

## PROPOSED NOBIN UDYOKTA BUSINESS INFO

| Business Name                                                | : | Jubayer Telecom                                                                       |
|--------------------------------------------------------------|---|---------------------------------------------------------------------------------------|
| Address/ Location                                            | : | Nuritola, Nurmanikchor, chandina, Comilla.                                            |
| Total Investment in BDT                                      | : | Tk. 359,000                                                                           |
| Financing                                                    | : | Self Tk. 259,000 (from existing business) Required Investment Tk. 100,000 (as equity) |
| Present salary/drawings from business                        | : | BDT 8,000 (Eight thousand)                                                            |
| Proposed Salary                                              | : | BDT 10,000 (Ten thousand)                                                             |
| Proposed Business<br>Implementation Plan                     |   |                                                                                       |
| <ul><li>(i) % of present gross profit<br/>margin</li></ul>   | : | On products 15%, Mobile load & bkash 100%.                                            |
| (ii) Estimated % of proposed gross profit margin             | : | On products 15%, Mobile load & bkash 100%.                                            |
| (iii) In future risk mgt. plan<br>(from fire, disaster etc.) |   |                                                                                       |

#### PRESENT & PROPOSED INVESTMENT BREAKDOWN

| Particulars                                                                                       |                                                                                              |        | Proposed<br>(BDT) | Total<br>(BDT) |  |
|---------------------------------------------------------------------------------------------------|----------------------------------------------------------------------------------------------|--------|-------------------|----------------|--|
| Existing                                                                                          | Proposed                                                                                     |        |                   |                |  |
| Investment in Products (Grocery item, Confectionary item and soft drinks etc.)                    | Investment in Products (Grocery item, Confectionary item and soft drinks, normal water etc.) | 91,609 | 65,000            | 156,609        |  |
| Investment in Flexiload, i-top up and easy load, tele-charge, etc.                                |                                                                                              |        | 15,000            | 25,000         |  |
| Investment in bkash                                                                               |                                                                                              |        | 20,000            | 40,000         |  |
| Investment in Machineries and Equipment (Refrigerator, Computer set, fan, light, mobile set etc.) |                                                                                              |        | -                 | 36,600         |  |
| Cash in hand                                                                                      |                                                                                              |        | -                 | 12,691         |  |
| Advance for Shop                                                                                  |                                                                                              |        | -                 | 80,000         |  |
| Decoration (Fixture & Fittings)                                                                   |                                                                                              |        | -                 | 8,100          |  |
| Total Capital                                                                                     |                                                                                              |        | 100,000           | 359,000        |  |