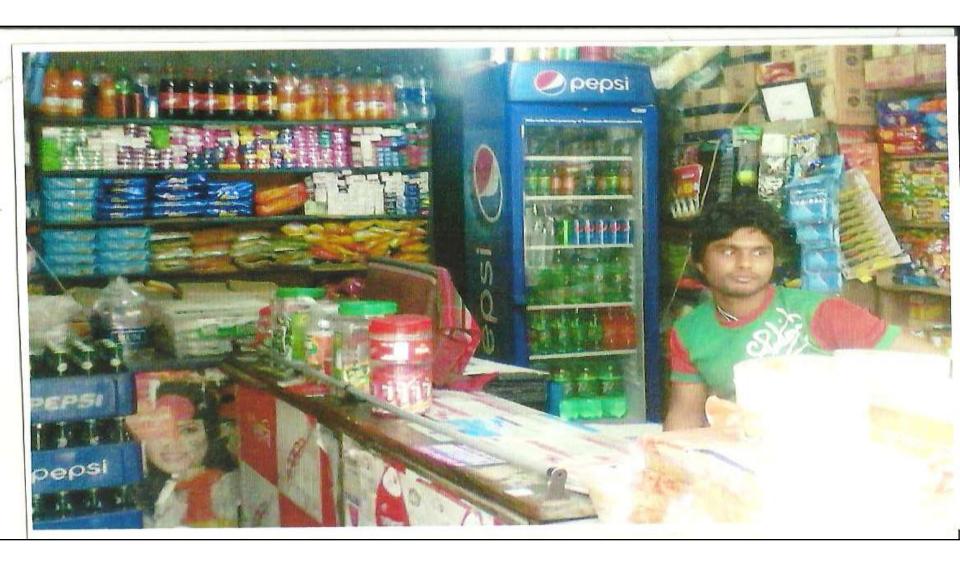

## PROPOSED NOBIN UDYOKTA BUSINESS INFO

| Business Name                                                | : | Jubayer Telecom                                                                       |
|--------------------------------------------------------------|---|---------------------------------------------------------------------------------------|
| Address/ Location                                            | : | Nuritola, Nurmanikchor, chandina, Comilla.                                            |
| Total Investment in BDT                                      | : | Tk. 359,000                                                                           |
| Financing                                                    | : | Self Tk. 259,000 (from existing business) Required Investment Tk. 100,000 (as equity) |
| Present salary/drawings from business                        | : | BDT 8,000 (Eight thousand)                                                            |
| Proposed Salary                                              | : | BDT 10,000 (Ten thousand)                                                             |
| Proposed Business<br>Implementation Plan                     |   |                                                                                       |
| <ul><li>(i) % of present gross profit<br/>margin</li></ul>   | : | On products 15%, Mobile load & bkash 100%.                                            |
| (ii) Estimated % of proposed gross profit margin             | : | On products 15%, Mobile load & bkash 100%.                                            |
| (iii) In future risk mgt. plan<br>(from fire, disaster etc.) |   |                                                                                       |

#### PRESENT & PROPOSED INVESTMENT BREAKDOWN

| Particulars                                                                                       |                                                                                              |        | Proposed<br>(BDT) | Total<br>(BDT) |  |
|---------------------------------------------------------------------------------------------------|----------------------------------------------------------------------------------------------|--------|-------------------|----------------|--|
| Existing                                                                                          | Proposed                                                                                     |        |                   |                |  |
| Investment in Products (Grocery item, Confectionary item and soft drinks etc.)                    | Investment in Products (Grocery item, Confectionary item and soft drinks, normal water etc.) | 91,609 | 65,000            | 156,609        |  |
| Investment in Flexiload, i-top up and easy load, tele-charge, etc.                                |                                                                                              |        | 15,000            | 25,000         |  |
| Investment in bkash                                                                               |                                                                                              |        | 20,000            | 40,000         |  |
| Investment in Machineries and Equipment (Refrigerator, Computer set, fan, light, mobile set etc.) |                                                                                              |        | -                 | 36,600         |  |
| Cash in hand                                                                                      |                                                                                              |        | -                 | 12,691         |  |
| Advance for Shop                                                                                  |                                                                                              |        | -                 | 80,000         |  |
| Decoration (Fixture & Fittings)                                                                   |                                                                                              |        | -                 | 8,100          |  |
| Total Capital                                                                                     |                                                                                              |        | 100,000           | 359,000        |  |