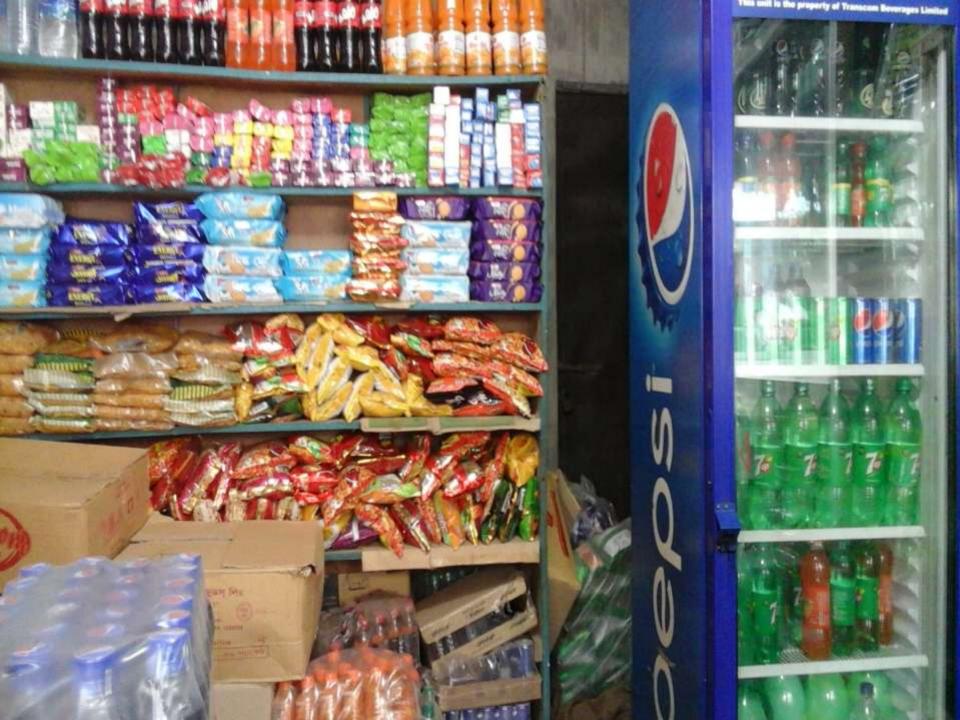

## PROPOSED NOBIN UDYOKTA BUSINESS INFO

| Business Name                                                | : | Jubayer Telecom                                                                       |
|--------------------------------------------------------------|---|---------------------------------------------------------------------------------------|
| Address/ Location                                            | : | Nuritola, Nurmanikchor, chandina, Comilla.                                            |
| Total Investment in BDT                                      | : | Tk. 359,000                                                                           |
| Financing                                                    | : | Self Tk. 259,000 (from existing business) Required Investment Tk. 100,000 (as equity) |
| Present salary/drawings from business                        | : | BDT 8,000 (Eight thousand)                                                            |
| Proposed Salary                                              | : | BDT 10,000 (Ten thousand)                                                             |
| Proposed Business<br>Implementation Plan                     |   |                                                                                       |
| <ul><li>(i) % of present gross profit<br/>margin</li></ul>   | : | On products 15%, Mobile load & bkash 100%.                                            |
| (ii) Estimated % of proposed gross profit margin             | : | On products 15%, Mobile load & bkash 100%.                                            |
| (iii) In future risk mgt. plan<br>(from fire, disaster etc.) |   |                                                                                       |

#### PRESENT & PROPOSED INVESTMENT BREAKDOWN

| Particulars                                                                                       |                                                                                              |        | Proposed<br>(BDT) | Total<br>(BDT) |  |
|---------------------------------------------------------------------------------------------------|----------------------------------------------------------------------------------------------|--------|-------------------|----------------|--|
| Existing                                                                                          | Proposed                                                                                     |        |                   |                |  |
| Investment in Products (Grocery item, Confectionary item and soft drinks etc.)                    | Investment in Products (Grocery item, Confectionary item and soft drinks, normal water etc.) | 91,609 | 65,000            | 156,609        |  |
| Investment in Flexiload, i-top up and easy load, tele-charge, etc.                                |                                                                                              |        | 15,000            | 25,000         |  |
| Investment in bkash                                                                               |                                                                                              |        | 20,000            | 40,000         |  |
| Investment in Machineries and Equipment (Refrigerator, Computer set, fan, light, mobile set etc.) |                                                                                              |        | -                 | 36,600         |  |
| Cash in hand                                                                                      |                                                                                              |        | -                 | 12,691         |  |
| Advance for Shop                                                                                  |                                                                                              |        | -                 | 80,000         |  |
| Decoration (Fixture & Fittings)                                                                   |                                                                                              |        | -                 | 8,100          |  |
| Total Capital                                                                                     |                                                                                              |        | 100,000           | 359,000        |  |