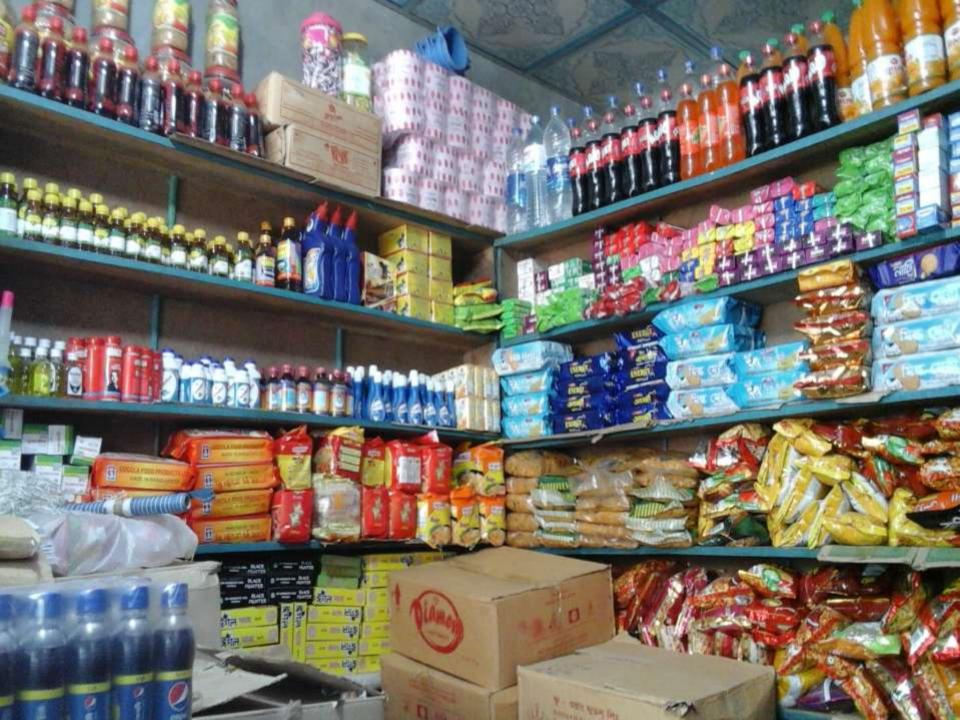

## PROPOSED NOBIN UDYOKTA BUSINESS INFO

| Business Name                                                | : | Jubayer Telecom                                                                       |
|--------------------------------------------------------------|---|---------------------------------------------------------------------------------------|
| Address/ Location                                            | : | Nuritola, Nurmanikchor, chandina, Comilla.                                            |
| Total Investment in BDT                                      | : | Tk. 359,000                                                                           |
| Financing                                                    | : | Self Tk. 259,000 (from existing business) Required Investment Tk. 100,000 (as equity) |
| Present salary/drawings from business                        | : | BDT 8,000 (Eight thousand)                                                            |
| Proposed Salary                                              | : | BDT 10,000 (Ten thousand)                                                             |
| Proposed Business<br>Implementation Plan                     |   |                                                                                       |
| <ul><li>(i) % of present gross profit<br/>margin</li></ul>   | : | On products 15%, Mobile load & bkash 100%.                                            |
| (ii) Estimated % of proposed gross profit margin             | : | On products 15%, Mobile load & bkash 100%.                                            |
| (iii) In future risk mgt. plan<br>(from fire, disaster etc.) |   |                                                                                       |

#### PRESENT & PROPOSED INVESTMENT BREAKDOWN

| Particulars                                                                                       |                                                                                              |        | Proposed<br>(BDT) | Total<br>(BDT) |  |
|---------------------------------------------------------------------------------------------------|----------------------------------------------------------------------------------------------|--------|-------------------|----------------|--|
| Existing                                                                                          | Proposed                                                                                     |        |                   |                |  |
| Investment in Products (Grocery item, Confectionary item and soft drinks etc.)                    | Investment in Products (Grocery item, Confectionary item and soft drinks, normal water etc.) | 91,609 | 65,000            | 156,609        |  |
| Investment in Flexiload, i-top up and easy load, tele-charge, etc.                                |                                                                                              |        | 15,000            | 25,000         |  |
| Investment in bkash                                                                               |                                                                                              |        | 20,000            | 40,000         |  |
| Investment in Machineries and Equipment (Refrigerator, Computer set, fan, light, mobile set etc.) |                                                                                              |        | -                 | 36,600         |  |
| Cash in hand                                                                                      |                                                                                              |        | -                 | 12,691         |  |
| Advance for Shop                                                                                  |                                                                                              |        | -                 | 80,000         |  |
| Decoration (Fixture & Fittings)                                                                   |                                                                                              |        | -                 | 8,100          |  |
| Total Capital                                                                                     |                                                                                              |        | 100,000           | 359,000        |  |