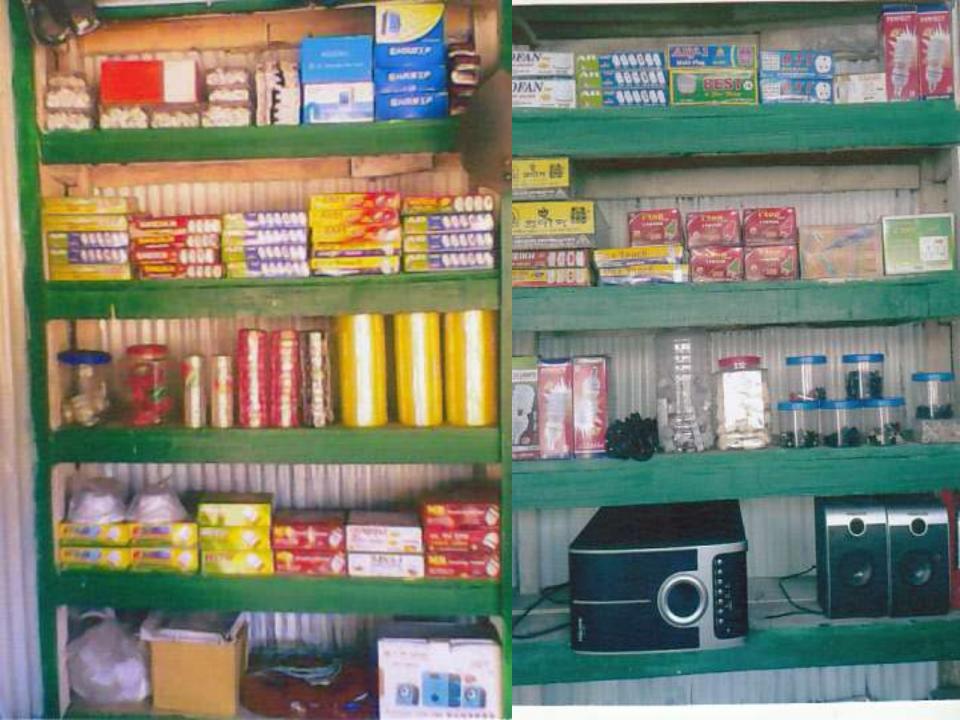

### PROPOSED NOBIN UDYOKTA BUSINESS INFO

| Business Name                                             | :  | M/S Sabuz Electric Dukan                                                            |
|-----------------------------------------------------------|----|-------------------------------------------------------------------------------------|
| Address/ Location                                         | :  | A.K.B. Chawmuhani Bazar, Chauddagram, Comillla                                      |
| Total Investment in BDT                                   | :  | BDT 146,000                                                                         |
| Financing                                                 | :  | Self Tk. 96,000 (from existing business) Required Investment Tk. 50,000 (as equity) |
| Present salary/drawings from business                     | •• | BDT 4,000 (Four thousand)                                                           |
| Proposed Salary (estimates)                               | :  | BDT 5,000 (Five thousand)                                                           |
| Proposed Business Implementation Plan                     |    |                                                                                     |
| (i) % of present gross profit margin                      | :  | On products 20% and servicing 100%.                                                 |
| (ii) Estimated % of proposed gross profit margin          | :  | On products 20% and servicing 100%.                                                 |
| (iii) In future risk mgt. plan (from fire, disaster etc.) | :  |                                                                                     |
|                                                           |    |                                                                                     |

### PRESENT & PROPOSED INVESTMENT BREAKDOWN

| Part                                                                                                     | iculars                                                                                                                                                                  | Existing<br>Business | Proposed | Total   |  |
|----------------------------------------------------------------------------------------------------------|--------------------------------------------------------------------------------------------------------------------------------------------------------------------------|----------------------|----------|---------|--|
| Existing                                                                                                 | Proposed                                                                                                                                                                 | (BDT)                | (BDT)    | (BDT)   |  |
| two pin plug, energy bulb, three pin<br>plug, multi plug, capasiter,<br>regulator, charger light, board, | Investment in products (wire, bulb,<br>two pin plug, energy bulb, three pin<br>plug, multi plug, capasiter, regulator,<br>charger light, board, switch and meter<br>etc) | 36,926               | 50,000   | 86,926  |  |
| Investment in Machineries (sound system and related servicing accessories etc)                           | Investment in (sound system and camera etc)                                                                                                                              | 31,000               |          | 31,000  |  |
| Investment in Equipments (bulb an                                                                        | d fan etc.)                                                                                                                                                              | 2,000                |          | 2,000   |  |
| Cash in hand                                                                                             |                                                                                                                                                                          | 3,374                |          | 3,374   |  |
| Debtors (since December, 2015 to                                                                         | at present)                                                                                                                                                              | 3,200                |          | 3,200   |  |
| Decoration (fixture and fittings)                                                                        | 9,500                                                                                                                                                                    |                      | 9,500    |         |  |
| Advance for Shop                                                                                         |                                                                                                                                                                          | 10,000               |          | 10,000  |  |
| Total                                                                                                    | Capital                                                                                                                                                                  | 96,000               | 50,000   | 146,000 |  |