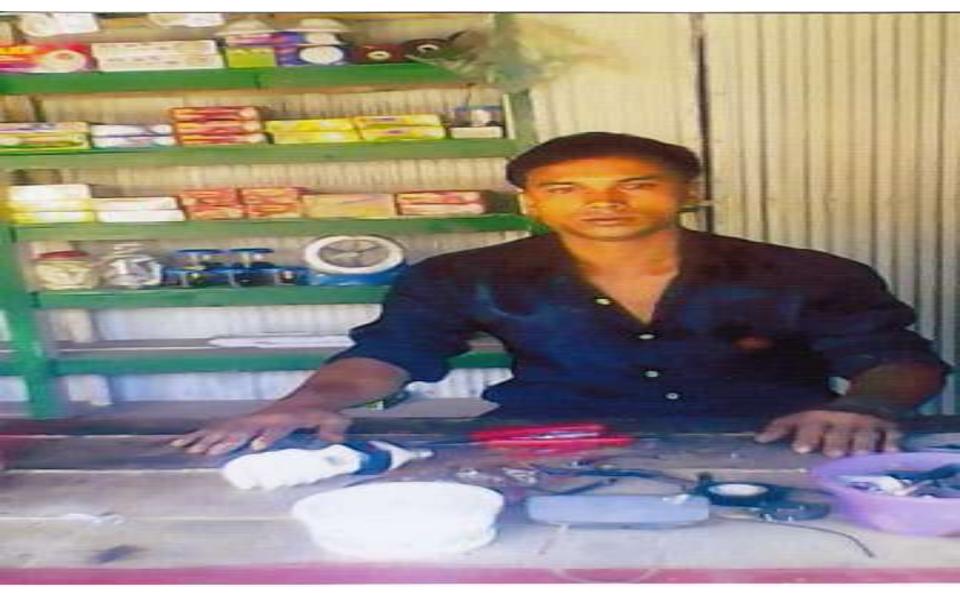

### PROPOSED NOBIN UDYOKTA BUSINESS INFO

| Business Name                                             | :  | M/S Sabuz Electric Dukan                                                            |
|-----------------------------------------------------------|----|-------------------------------------------------------------------------------------|
| Address/ Location                                         | :  | A.K.B. Chawmuhani Bazar, Chauddagram, Comillla                                      |
| Total Investment in BDT                                   | :  | BDT 146,000                                                                         |
| Financing                                                 | :  | Self Tk. 96,000 (from existing business) Required Investment Tk. 50,000 (as equity) |
| Present salary/drawings from business                     | •• | BDT 4,000 (Four thousand)                                                           |
| Proposed Salary (estimates)                               | :  | BDT 5,000 (Five thousand)                                                           |
| Proposed Business Implementation Plan                     |    |                                                                                     |
| (i) % of present gross profit margin                      | :  | On products 20% and servicing 100%.                                                 |
| (ii) Estimated % of proposed gross profit margin          | :  | On products 20% and servicing 100%.                                                 |
| (iii) In future risk mgt. plan (from fire, disaster etc.) | :  |                                                                                     |
|                                                           |    |                                                                                     |

# Pictures

গ্রামীণ ব্যাংক

------ শাখা