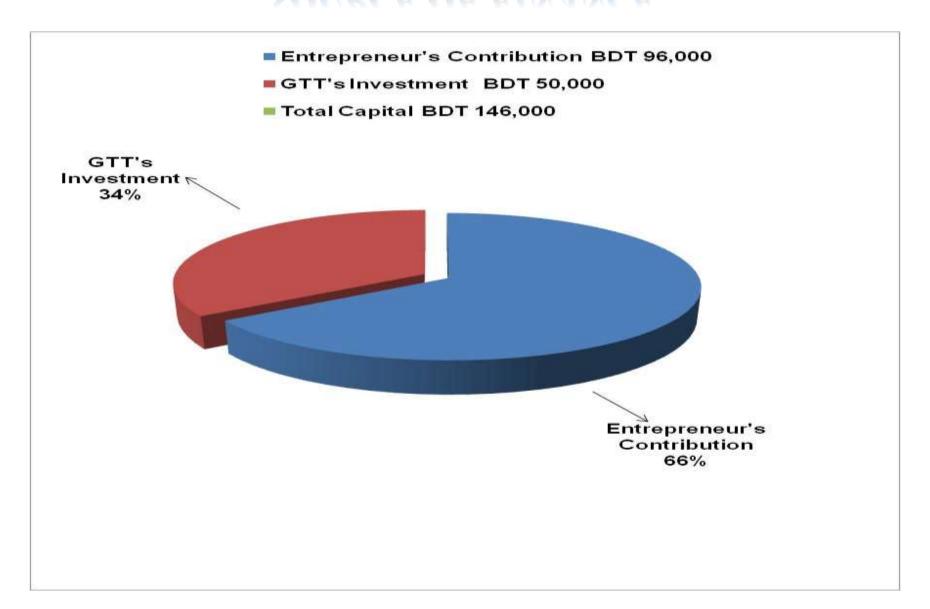

### PRESENT & PROPOSED INVESTMENT BREAKDOWN

| Part                                                                                                     | iculars                                                                                                                                                                  | Existing<br>Business | Proposed | Total   |  |
|----------------------------------------------------------------------------------------------------------|--------------------------------------------------------------------------------------------------------------------------------------------------------------------------|----------------------|----------|---------|--|
| Existing                                                                                                 | Proposed                                                                                                                                                                 | (BDT)                | (BDT)    | (BDT)   |  |
| two pin plug, energy bulb, three pin<br>plug, multi plug, capasiter,<br>regulator, charger light, board, | Investment in products (wire, bulb,<br>two pin plug, energy bulb, three pin<br>plug, multi plug, capasiter, regulator,<br>charger light, board, switch and meter<br>etc) | 36,926               | 50,000   | 86,926  |  |
| Investment in Machineries (sound system and related servicing accessories etc)                           | Investment in (sound system and camera etc)                                                                                                                              | 31,000               |          | 31,000  |  |
| Investment in Equipments (bulb an                                                                        | d fan etc.)                                                                                                                                                              | 2,000                |          | 2,000   |  |
| Cash in hand                                                                                             |                                                                                                                                                                          | 3,374                |          | 3,374   |  |
| Debtors (since December, 2015 to                                                                         | at present)                                                                                                                                                              | 3,200                |          | 3,200   |  |
| Decoration (fixture and fittings)                                                                        | 9,500                                                                                                                                                                    |                      | 9,500    |         |  |
| Advance for Shop                                                                                         |                                                                                                                                                                          | 10,000               |          | 10,000  |  |
| Total                                                                                                    | Capital                                                                                                                                                                  | 96,000               | 50,000   | 146,000 |  |