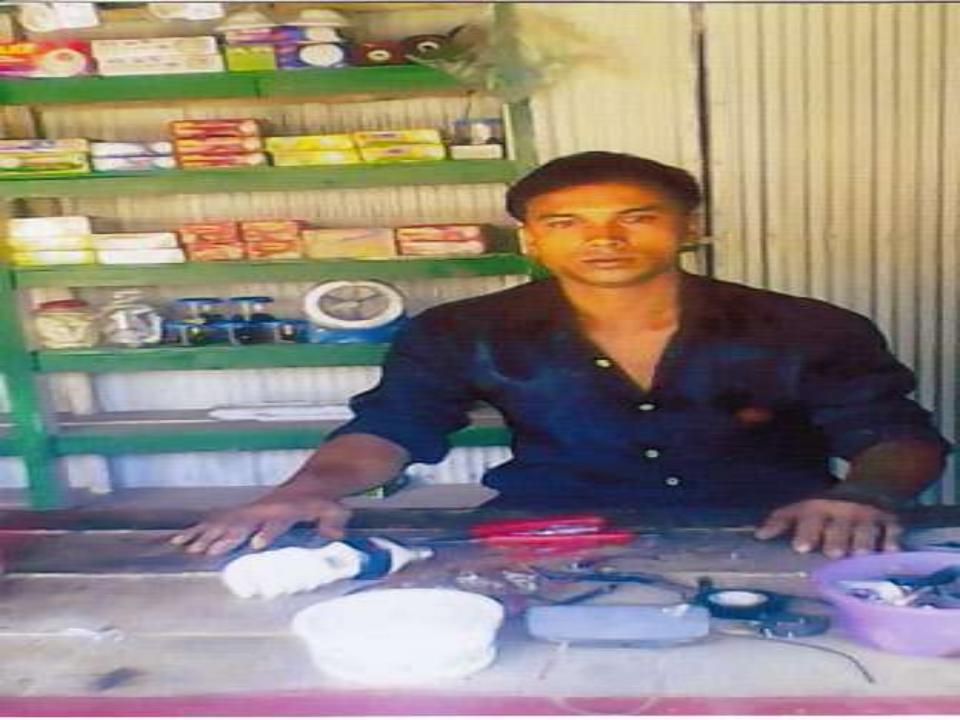

### PROPOSED NOBIN UDYOKTA BUSINESS INFO

| Business Name                                             | :  | M/S Sabuz Electric Dukan                                                            |
|-----------------------------------------------------------|----|-------------------------------------------------------------------------------------|
| Address/ Location                                         | :  | A.K.B. Chawmuhani Bazar, Chauddagram, Comillla                                      |
| Total Investment in BDT                                   | :  | BDT 146,000                                                                         |
| Financing                                                 | :  | Self Tk. 96,000 (from existing business) Required Investment Tk. 50,000 (as equity) |
| Present salary/drawings from business                     | •• | BDT 4,000 (Four thousand)                                                           |
| Proposed Salary (estimates)                               | :  | BDT 5,000 (Five thousand)                                                           |
| Proposed Business Implementation Plan                     |    |                                                                                     |
| (i) % of present gross profit margin                      | :  | On products 20% and servicing 100%.                                                 |
| (ii) Estimated % of proposed gross profit margin          | :  | On products 20% and servicing 100%.                                                 |
| (iii) In future risk mgt. plan (from fire, disaster etc.) | :  |                                                                                     |
|                                                           |    |                                                                                     |

# Pictures

গ্রামীণ ব্যাংক

------ শাখা