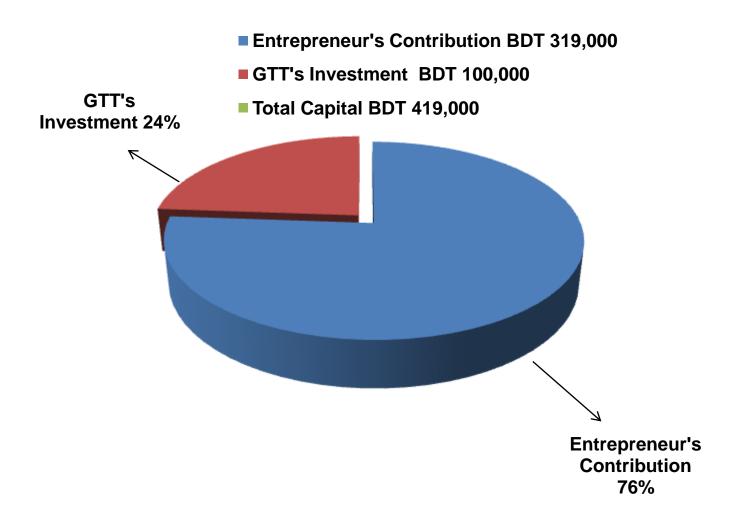

#### PRESENT & PROPOSED INVESTMENT BREAKDOWN

| Particulars                                                           | S                                                                       | Existing<br>Business | Proposed<br>(BDT) | Total<br>(BDT) |
|-----------------------------------------------------------------------|-------------------------------------------------------------------------|----------------------|-------------------|----------------|
| Existing                                                              | Proposed                                                                | (BDT)                |                   | ` ,            |
| Investment in products (Grocery and Confectionary item etc.)          | Investment in products (Grocery, Confectionary and Cosmetics item etc.) | 111,300              | 60,000            | 171,300        |
| Investment in Machineries (Refrigerato                                | r-1 etc.)                                                               | 20,000               | -                 | 20,000         |
| Investment in Equipments (Fan, Light, set for flexiload & bkash etc.) | Weight machine and mobile                                               | 5,400                | -                 | 5,400          |
| Investment in flexiload                                               |                                                                         | 15,000               | 15,000            | 30,000         |
| Investment in bkash & DBBL                                            |                                                                         | 28,500               | 25,000            | 53,500         |
| Advance for Shop                                                      |                                                                         | 80,000               |                   | 80,000         |
| Debtors (Since October, 2015 to at Pre                                | sent)                                                                   | 38,300               | -                 | 38,300         |
| Decoration (fixture and fittings)                                     |                                                                         | 20,500               |                   | 20,500         |
| Total Capit                                                           | al                                                                      | 319,000              | 100,000           | 419,000        |