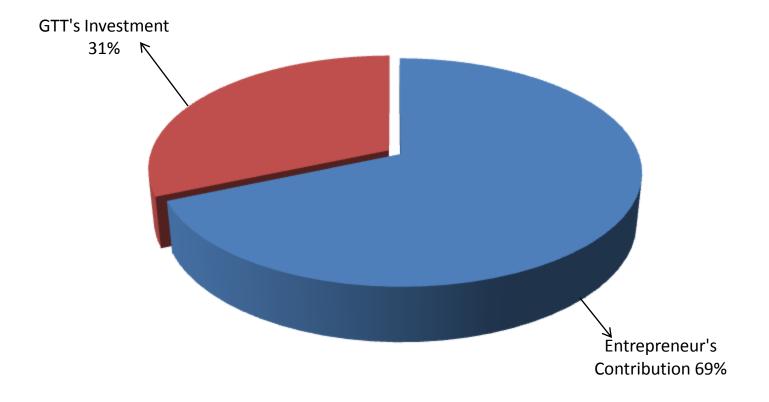

reditors (since August, 2015 to at present)                                                                 |                                                                                 | (20,000) |                   | (20,000)       |  |
| Decoration (fixture and fittings)                                                                            |                                                                                 | 12,000   |                   | 12,000         |  |
| Total Capital                                                                                                |                                                                                 |          | 100,000           | 318,000        |  |





- GTT's Investment BDT 100,000
- Total Capital BDT 318,000



#### FINANCIAL PROJECTION OF NU BUSINESS PLAN

| Particulars                                                  | Year 1 (BDT) |         | Year 2 (BDT) |       |         | Year 3 (BDT) |       |         |           |
|--------------------------------------------------------------|--------------|---------|--------------|-------|---------|--------------|-------|---------|-----------|
| Particulars                                                  | Daily        | Monthly | Yearly       | Daily | Monthly | Yearly       | Daily | Monthly | Yearly    |
| Estimated sales income from products (Jeans Pants and Genji) | 3,000        | 78,000  | 936,000      | 3,300 | 85,800  | 1,029,600    | 3,630 | 94,380  | 1,132,560 |
| Estimated Income from mobile servicing                       | 150          |