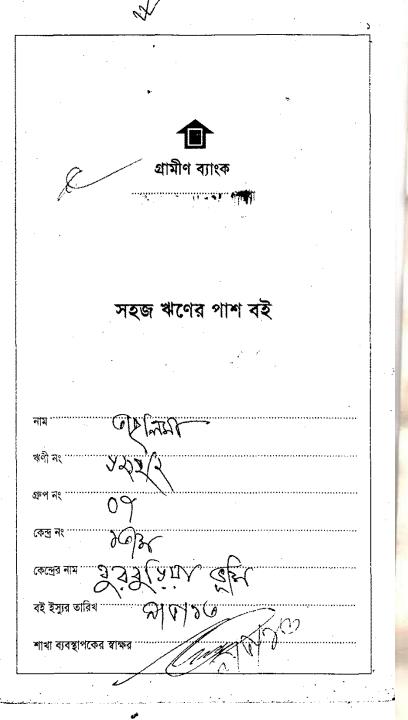

#### **BRIEF BIO OF THE PROPOSED NOBIN UDYOKTA**

| Name and address                                                                                                                                                                                                                                                     | : | Md. Ariful Islam<br>Vill: Burburia, Union: Sholonol, Post: Nanuar bazar,<br>Upazila: Burichong, District: Comilla.                                                                                                                                                                                                                |  |
|----------------------------------------------------------------------------------------------------------------------------------------------------------------------------------------------------------------------------------------------------------------------|---|-----------------------------------------------------------------------------------------------------------------------------------------------------------------------------------------------------------------------------------------------------------------------------------------------------------------------------------|--|
| Age                                                                                                                                                                                                                                                                  | : | 31 years                                                                                                                                                                                                                                                                                                                          |  |
| Marital status                                                                                                                                                                                                                                                       | : | Unmarried                                                                                                                                                                                                                                                                                                                         |  |
| Children                                                                                                                                                                                                                                                             | : | N/A                                                                                                                                                                                                                                                                                                                               |  |
| No. of siblings:                                                                                                                                                                                                                                                     | : | 03 (Three) Brothers.                                                                                                                                                                                                                                                                                                              |  |
| Parent's and GB related Info:<br>(i) Who is GB member<br>(ii) Mother's name<br>(iii) Father's name<br>(iv) GB member's info<br>Further Information:<br>(v) Who pays GB loan installment<br>(vi) Mobile lady<br>(vii) Grameen Education Loan<br>(viii) Any other loan |   | Mother $\checkmark$ Father<br>Mst. Taslima Begum<br>Md. Forid Mia<br><i>Branch</i> : Sholonol, Burichong, <i>Centre # 13/</i> mo,<br><i>Loan no.: 6212/2</i> , Member since September 19, 1998.<br>First Ioan: Tk. 5,000<br>Existing Ioan: Tk. 40,000, Outstanding Ioan: Tk. 35,600<br>Entrepreneur's brother<br>No<br>Nil<br>Nil |  |

#### BRIEF HISTORY OF GB LOAN UTILIZATION BY FAMILY

- Mst. Taslima Begum is a GB member since September 19, 1998 at first she took GB loan BDT 5,000 (five thousand).
- Gradually she took GB loan several times and utilized it for purchasing cow and assisting her son in business.
- Finally GB loan helped her to improve her economic condition, livelihood.