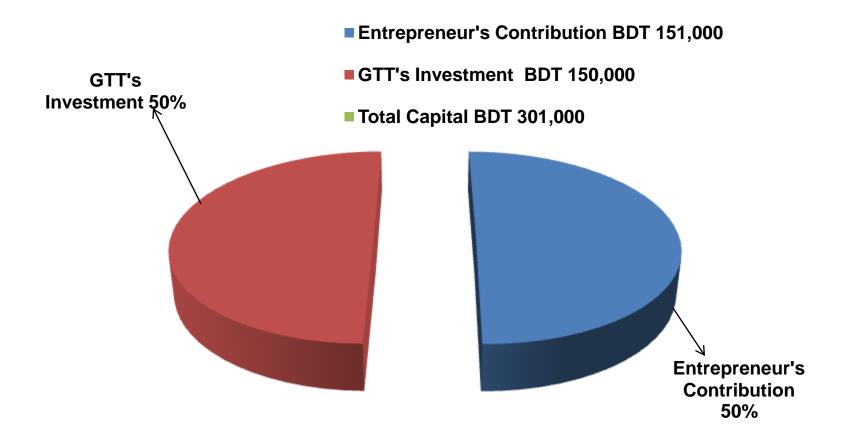

#### PRESENT & PROPOSED INVESTMENT BREAKDOWN

| Particular                                                                | Existing<br>Business<br>(BDT) | Proposed<br>(BDT) | Total<br>(BDT) |          |
|---------------------------------------------------------------------------|-------------------------------|-------------------|----------------|----------|
| Existing                                                                  | Proposed                      |                   |                |          |
| Investment in products (Different types of Shoe-ladies, gents, kids etc.) | 224,800                       | 150,000           | 374,800        |          |
| Investment in Machine & Equipments                                        | 9,200                         | _                 | 9,200          |          |
| Cash in hand                                                              | 8,500                         | _                 | 8,500          |          |
| Debtors (Since October, 2015 to at Pre                                    | esent)                        | 22,000            | -              | 22,000   |
| Creditors (Since August, 2015 to at Pro                                   | esent)                        | (50,000)          | _              | (50,000) |
| GB Outstanding Loan                                                       | (66,000)                      | -                 | (66,000)       |          |
| Decoration (fixture and fittings)                                         |                               | 2,500             | _              | 2,500    |
| Total Capi                                                                | tal                           | 151,000           | 150,000        | 301,000  |