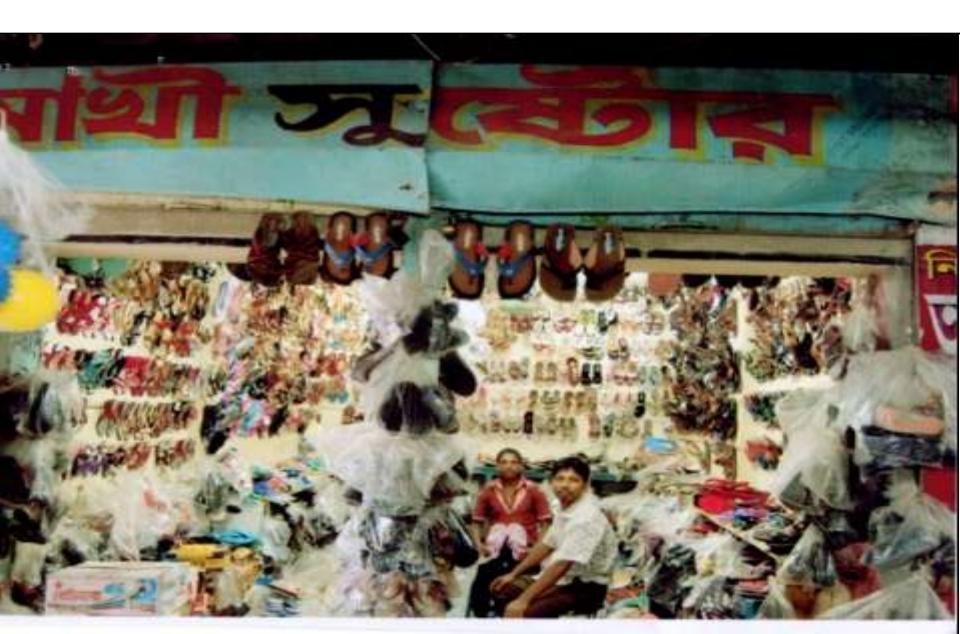

Proposed NU Business Name: Akhi Shoe Store
Business Category: Clothing, Footwear & Apparel

## PROPOSED NOBIN UDYOKTA BUSINESS INFO

| Business Name                                                | : | Akhi Shoe Store                                                                       |
|--------------------------------------------------------------|---|---------------------------------------------------------------------------------------|
| Address/ Location                                            | : | Nimshar, Burichong, Comilla.                                                          |
| Total Investment in BDT                                      | : | Tk. 301,000                                                                           |
| Financing                                                    | : | Self Tk. 151,000 (from existing business) Required Investment Tk. 150,000 (as equity) |
| Present salary/drawings from business                        | : | BDT 8,000 (Eight Thousand)                                                            |
| Proposed Salary                                              | : | BDT 9,000 (Nine Thousand)                                                             |
| Proposed Business<br>Implementation Plan                     |   |                                                                                       |
| (i) % of present gross profit margin                         | : | On an Average 17%                                                                     |
| (ii) Estimated % of proposed gross profit margin             | : | On an Average 17%                                                                     |
| (iii) In future risk mgt. plan<br>(from fire, disaster etc.) | : |                                                                                       |