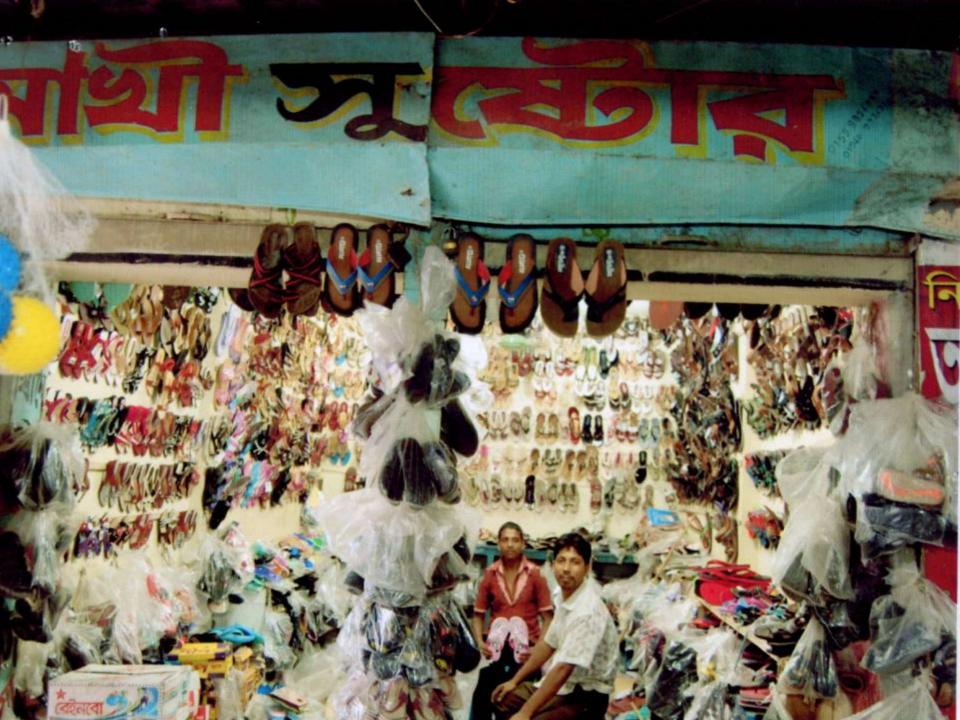

Proposed NU Business Name: Akhi Shoe Store
Business Category: Clothing, Footwear & Apparel

## PROPOSED NOBIN UDYOKTA BUSINESS INFO

| Business Name                                                | : | Akhi Shoe Store                                                                       |
|--------------------------------------------------------------|---|---------------------------------------------------------------------------------------|
| Address/ Location                                            | : | Nimshar, Burichong, Comilla.                                                          |
| Total Investment in BDT                                      | : | Tk. 301,000                                                                           |
| Financing                                                    | : | Self Tk. 151,000 (from existing business) Required Investment Tk. 150,000 (as equity) |
| Present salary/drawings from business                        | : | BDT 8,000 (Eight Thousand)                                                            |
| Proposed Salary                                              | : | BDT 9,000 (Nine Thousand)                                                             |
| Proposed Business<br>Implementation Plan                     |   |                                                                                       |
| (i) % of present gross profit margin                         | : | On an Average 17%                                                                     |
| (ii) Estimated % of proposed gross profit margin             | : | On an Average 17%                                                                     |
| (iii) In future risk mgt. plan<br>(from fire, disaster etc.) | : |                                                                                       |