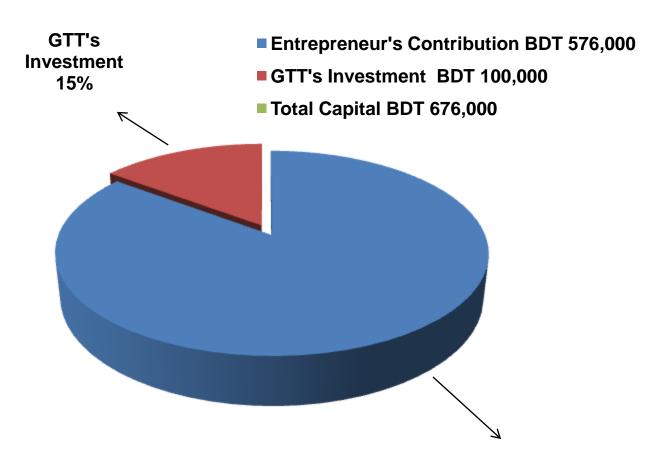

#### PRESENT & PROPOSED INVESTMENT BREAKDOWN

| Particulars                                                                                                  |                                                              |        | Proposed | Total   |
|--------------------------------------------------------------------------------------------------------------|--------------------------------------------------------------|--------|----------|---------|
| Existing                                                                                                     | Proposed                                                     | (BDT)  | (BDT)    | (BDT)   |
| Investment in products (Mobile accessories- Charger, battery, head phone, touch screen, casing, ribbon etc.) | Investment in products (New Mobile Set and accessories etc.) | 80,000 | 60,000   | 140,000 |
| Investment in Machineries and Equipox, hot gun, power supply, meter, iro                                     | 93,000                                                       | -      | 93,000   |         |
| Cash in hand                                                                                                 | 2,750                                                        | -      | 2,750    |         |
| Investment in flexiload                                                                                      | 20,000                                                       | 5,000  | 25,000   |         |
| Investment in bkash                                                                                          | -                                                            | 35,000 | 35,000   |         |
| Advance for Shop                                                                                             | 300,000                                                      |        | 300,000  |         |
| Decoration (fixture and fittings)                                                                            |                                                              |        |          | 80,250  |
| Total Capital                                                                                                |                                                              |        | 100,000  | 676,000 |

## SOURCE OF FINANCE

Entrepreneur's Contribution 85%