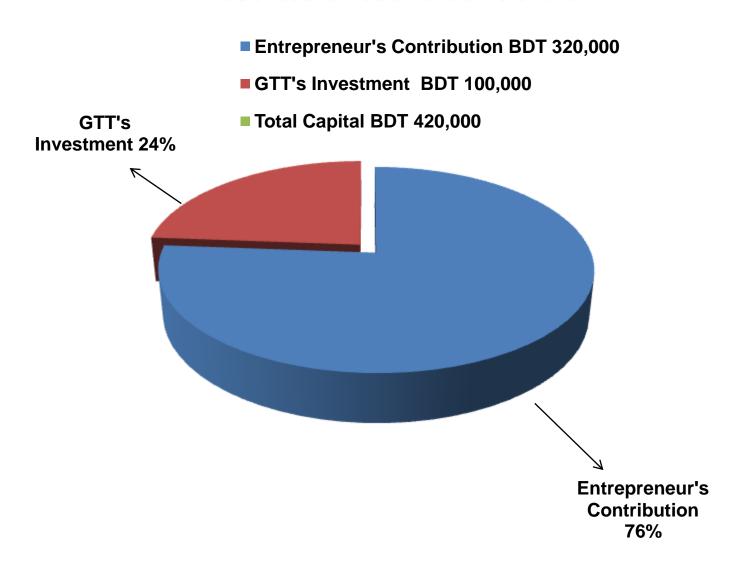

#### PRESENT & PROPOSED INVESTMENT BREAKDOWN

| Particulars                                                                                                  |                                                                                    |        | Proposed<br>(BDT) | Total<br>(BDT) |
|--------------------------------------------------------------------------------------------------------------|------------------------------------------------------------------------------------|--------|-------------------|----------------|
| Existing                                                                                                     | Existing Proposed                                                                  |        |                   | ()             |
| Investment in products (Mobile accessories- Charger, battery, head phone, touch screen, casing, ribbon etc.) | essories- Charger, battery, head Mobile Set etc.) ne, touch screen, casing, ribbon |        | 70,000            | 190,000        |
| Investment in Machineries (Computer, L                                                                       | aptop etc.)                                                                        | 35,000 | -                 | 35,000         |
| Investment in Equipments (Fan, Light, abkash etc.)                                                           | and mobile set for flexiload &                                                     | 11,800 | -                 | 11,800         |
| Cash in hand                                                                                                 |                                                                                    |        | -                 | 4,100          |
| Investment in flexiload                                                                                      |                                                                                    |        |                   | 40,000         |
| Investment in bkash & DBBL                                                                                   |                                                                                    | 50,000 | 30,000            | 80,000         |
| Advance for Shop                                                                                             |                                                                                    | 80,000 |                   | 80,000         |
| GB Outstanding Loan                                                                                          |                                                                                    |        | -                 | (45,600)       |
| Debtors (Since October, 2015 to at Present)                                                                  |                                                                                    | 16,000 | _                 | 16,000         |
| Decoration (fixture and fittings)                                                                            |                                                                                    | 8,700  |                   | 8,700          |
| Total Capital                                                                                                |                                                                                    |        | 100,000           | 420,000        |