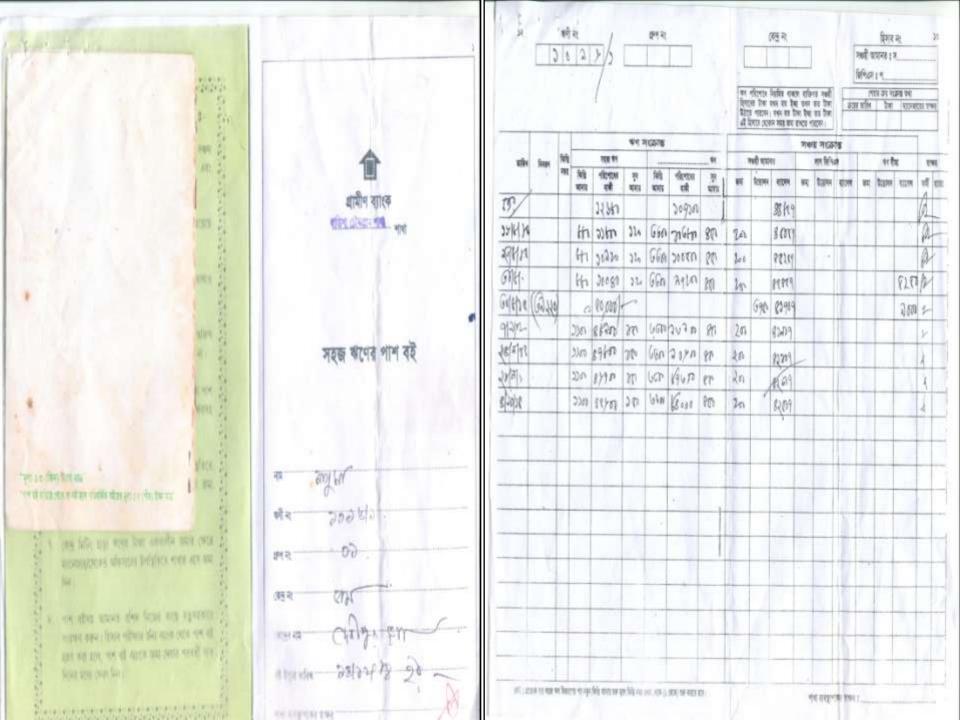

### BRIEF HISTORY OF GB LOAN UTILIZATION BY FAMILY

- Masuma Begum is a GB member since March 08, 2009 at first she took GB loan BDT 12,000 (twelve thousand).
- Gradually she took GB loan several times and utilized it for household purposes and assisting her son (entrepreneur) in existing business.
- Finally GB loan helped her to improve economic condition, livelihood and expanding the existing business of her son.

# ১০নং বাতিসা ইউনিয়ন পরিষ্ঠা পোঃ-বাতিসা, উপজেলা-চৌদ্দগ্রাম, জেলা-কুমিল্লা। ব্যবসা ও পোশার লাইসেস

नारटाम ना-352

bear straw Ethies Have

ত্রিটেও প্রিও ফরের নাও

08120120

कि.कब. साहित कारमन किन्

केवन्द्र वार्तिकशासकातात्व उन्वर्ध

| স্থানীয় সরকার আইন (ইউনিয়ন) ১০০১ এর প্রস্তা                  | পর্ম নং- ৭,১২ (১)বিধান মতে। তারিখঃ 08-20,2                                                                                                    |
|---------------------------------------------------------------|-----------------------------------------------------------------------------------------------------------------------------------------------|
| ২০১২ অন্যায়ী পেশা ব্যাবসা বাবিষ্ণ কর কি                      | -৭০ এর প্রদত্ত ক্ষমতা বলে সরকার প্রণীত ইউনিয়ন পরিষদ আদর্শ কর তফসি                                                                            |
| ট্রেড লাইসেন্স ইস্যু করা হলো।                                 | নত এর এপত ক্ষমতা বলে সরকার প্রণীত ইউনিয়ন পরিষদ আদর্শ কর তফসি<br>ত্তর উপর আরোপিতকর আদায়ের লক্ষে নিমে বর্ণিত ব্যাক্তি/ প্রতিষ্ঠানের অনুকৃলে ব |
| व्यक्ता र जन्म र रेन्। क्षा श्रमा ।                           | -5 10                                                                                                                                         |
| পেশা ও ব্যবসা প্রতিষ্ঠানের নাম                                | W- 5788 COLDEST                                                                                                                               |
| লাহসেন্স প্রাপকের নাম                                         | N/9 X1047                                                                                                                                     |
| পিতা/স্বামীর নাম ব্রু: ১১৪১                                   | MIN TONIA                                                                                                                                     |
| পেশা ও ব্যবসার রক্ম) ধরণ                                      | 11012 1178 MESTA (SDA T                                                                                                                       |
| विकाना अभिता किया के किया न                                   | নি প্র প্র করা গেল।                                                                                                                           |
| অবস্থিত তার ব্যবসাম্বল বা হোৱাল ক্রিক্তি                      | C1: 100 KM 37: 013 082 37 80 Km                                                                                                               |
| চলতি আর্থিক বংগ্রহ ১০ ০০                                      | বসা বাণিজ্য পরিচালনার নিমিত্তে আবশ্যকীয় ট্যাক্স ও আদায়ক্রমে বর্ণিত শর্তাধীনে                                                                |
| চলতি আর্থিক বংসর ২০ ৯.৫. থেকে ২০২৫. খ্রি সনের<br>লাইসেন্স ফি: | লাইসেন্স মঞ্জুর করা গেল।                                                                                                                      |
| (ক) চলতি ১ লা                                                 |                                                                                                                                               |
| (ক) চলতি<br>(খ) বকেয়া                                        | মূলধনের উপর ইউপি কর. 🗷 🔾 00/.                                                                                                                 |
| (খ) বকেয়া<br>(গ) বিজ্ঞাপন কর<br>(ঘ) জরিমানা                  | 001                                                                                                                                           |
| (ঘ) জরিমানা                                                   | 2751 201868010 = 884                                                                                                                          |
| সর্ব মোট (অংকে): (৩ ৪৫)                                       | ति भूरेश्वर्य होका माव ।                                                                                                                      |
| (অক্ষরে):                                                     | NO PRONONT                                                                                                                                    |
| (অত্র লাইসেন্স ২০.১) এ খ্রি. সনের ৩০ শে জুন পর্যা             | ৰ বলৰে প্ৰাক্তি                                                                                                                               |
| या विस्त विस्त विस्त                                          | ७ वर्गावर ब्राफि(व)                                                                                                                           |
| 6                                                             | ////                                                                                                                                          |
| // / / /                                                      |                                                                                                                                               |