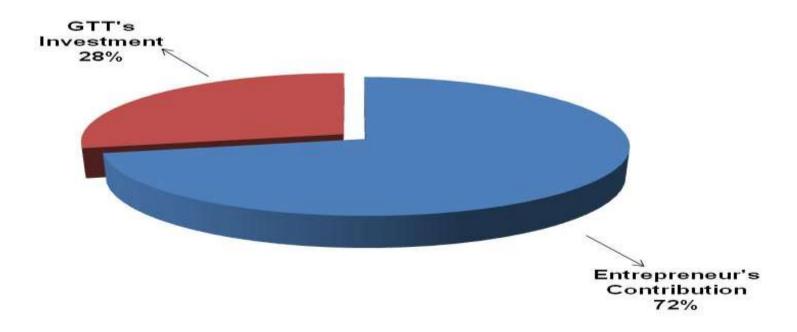

#### SOURCE OF FINANCE

- Entrepreneur's Contribution BDT 254,000
- GTT's Investment BDT 100,000
- Total Capital BDT 354,000