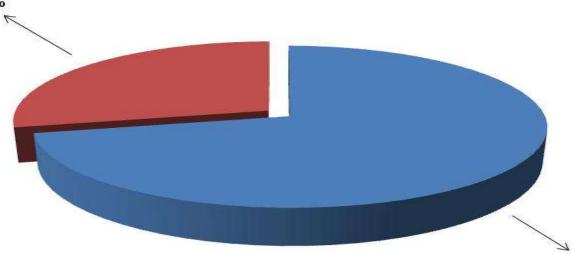

## SOURCE OF FINANCE

- Entrepreneur's Contribution BDT 506,000
- ■GTT's Investment BDT 200,000
- Total Capital BDT 706,000

Entrepreneur's Contribution 72%