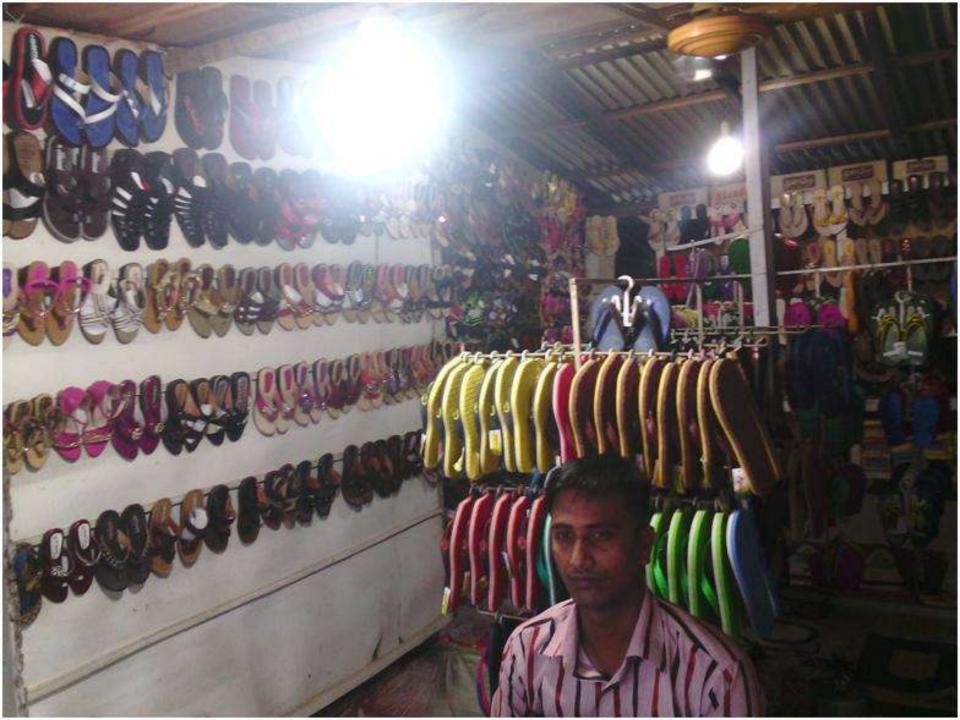

### Proposed NU Business Name : M/S Himel Store

Business Category: Clothing, Footwear & Apparels

## PROPOSED NOBIN UDYOKTA BUSINESS INFO

| Business Name                                                | :   | M/S Himel Store                                                                       |
|--------------------------------------------------------------|-----|---------------------------------------------------------------------------------------|
| Address/ Location                                            | :   | Esapura Bazar, Esapura, Rupganj, Narayanganj.                                         |
| Total Investment in BDT                                      | •   | Tk. 706,000                                                                           |
| Financing                                                    | ••  | Self Tk. 506,000 (from existing business) Required Investment Tk. 200,000 (as equity) |
| Present salary/drawings from business                        | :   | Taka 15,000 (fifteen thousand)                                                        |
| Proposed Salary (estimates)                                  | ••• | Taka 16,000 (sixteen thousand)                                                        |
| Proposed Business Implementation Plan                        |     |                                                                                       |
| (i) % of present gross profit margin                         | :   | On products 25%.                                                                      |
| (ii) Estimated % of proposed gross profit margin             | :   | On products 25%.                                                                      |
| (iii) In future risk mgt. plan<br>(from fire, disaster etc.) | :   |                                                                                       |

### PRESENT & PROPOSED INVESTMENT BREAKDOWN

| Particulars                                                                                                                                              |          | Existing<br>Business<br>(BDT) | Proposed<br>(BDT) | Total<br>(BDT) |
|----------------------------------------------------------------------------------------------------------------------------------------------------------|----------|-------------------------------|-------------------|----------------|
| Existing                                                                                                                                                 | Proposed | (551)                         |                   |                |
| Investment in products (kids readymade cloth item, lungi, napkin, sock, shirt, pant, belt, bag and different types of shoe - ladies, gents and kids etc) | 1        | 449,990                       | 200,000           | 649,990        |
| Investment in Equipments (bulb and fan e                                                                                                                 | 3,900    |                               | 3,900             |                |
| Cash in hand                                                                                                                                             | 20,480   |                               | 20,480            |                |
| Debtors (Since October, 2015 to at prese                                                                                                                 | 7,550    |                               | 7,550             |                |
| GB Loan Outstanding                                                                                                                                      |          | (17,120)                      |                   | (17,120)       |
| Decoration (fixture and fittings)                                                                                                                        |          | 11,200                        |                   | 11,200         |
| Advance for shop                                                                                                                                         |          | 30,000                        |                   | 30,000         |
| Total Capital                                                                                                                                            | I        | 506,000                       | 200,000           | 706,000        |