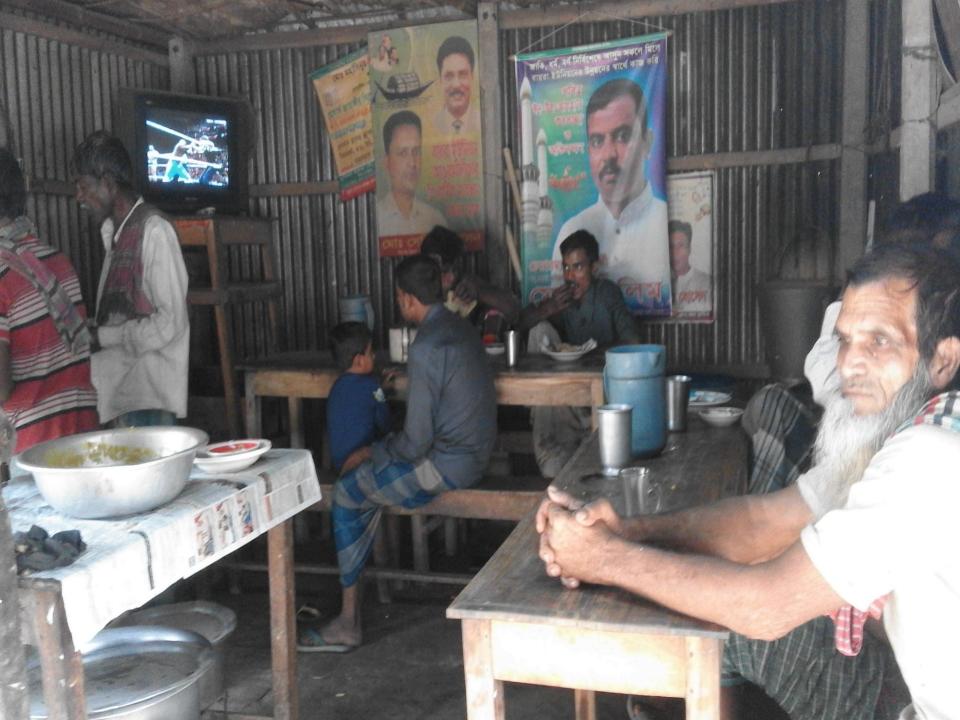

## PROPOSED NOBIN UDYOKTA BUSINESS INFO

| Business Name                                                                                                                                                                                                             | : | Sopna- Sorna Restaurant<br>Trade Lic-no-394/15-6                                               |
|---------------------------------------------------------------------------------------------------------------------------------------------------------------------------------------------------------------------------|---|------------------------------------------------------------------------------------------------|
| Address/ Location                                                                                                                                                                                                         | : | Baira Bazar, Baira, Singair, Manikgonj                                                         |
| Total Investment in BDT                                                                                                                                                                                                   | : | 1,03,000                                                                                       |
| Financing                                                                                                                                                                                                                 | - | Self BDT 53,000 (from existing business) 52%<br>Required Investment BDT 50,000 (as equity) 48% |
| Present salary/drawings<br>from business (estimates)                                                                                                                                                                      | : | BDT 8,000                                                                                      |
| Proposed Salary                                                                                                                                                                                                           |   | BDT 8,000                                                                                      |
| <ul> <li>Proposed Business</li> <li>Implementation Plan</li> <li>(i) % of present gross<br/>profit margin</li> <li>(ii) Estimated % of<br/>proposed gross profit<br/>margin</li> <li>(iii) Agreed grace period</li> </ul> | : | 30%<br>30%<br>5 months                                                                         |