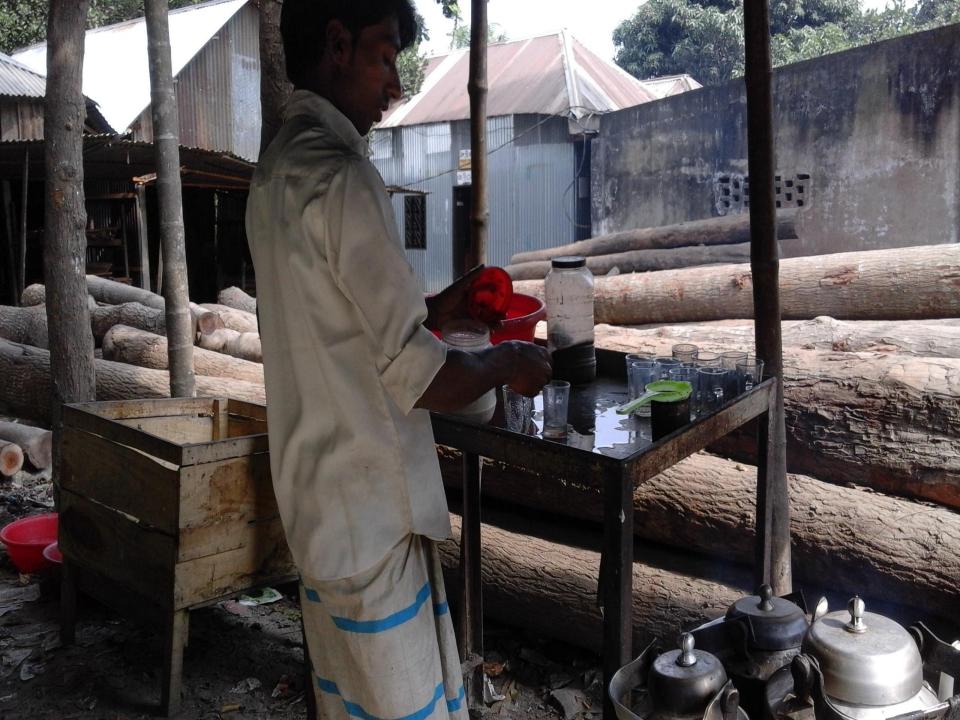

## PRESENT & PROPOSED INVESTMENT BREAKDOWN

| Particulars                                                                                                                                                                                                                     | Existing<br>Business (BDT)<br>(1) | Proposed<br>(BDT)<br>(2) | Total (BDT)<br>(1+2) |
|---------------------------------------------------------------------------------------------------------------------------------------------------------------------------------------------------------------------------------|-----------------------------------|--------------------------|----------------------|
| Investments in different categories:                                                                                                                                                                                            |                                   |                          |                      |
| (i) Present items :<br>(ii) Shop Advance 10,000<br>Chair + table 20,000<br>TV 5,000<br>Pump chula (02) 2000<br>Ketle ( for tea) (03) 1000<br>Other cookeries 10000<br>Various types of Materials 5000<br>Enclosed in next slide | 53000                             |                          | 53000                |
| (ii) Proposed items:<br>Various types of Materials - 50000<br>Enclosed in next slide                                                                                                                                            |                                   | 50000                    | 50000                |
| Total Capital                                                                                                                                                                                                                   | 53000                             | 50000                    | 103000               |

# Present & proposed Item details below:

- Present item :
- Rice, , flour, Oil, milk--- 30,000
- Kerosene --
- Lakri --
- Total :- 50,000

10,000

10,000

- Proposed Item
- Decoration ( Hotel )- 10000

   Plastic chair--- (10 p) 5000

   Fridge-- (01)
   25000

   Cookeries (plate, cup, etc)
   5000

   Food item --- (Tea, milk, oil etc)
   5000

Total : -- 50000

Financial Projection of NU Business plan

|                         |       | Year 1 (B | DT)    | Y     | /ear 2 (BL | DT)     |       | Year 3(BL | )))     |
|-------------------------|-------|-----------|--------|-------|------------|---------|-------|-----------|---------|
| Particulars             | Daily | Monthly   | Yearly | Daily | Monthly    | Yearly  | Daily | monthly   | Yearly  |
| Estimated Sales (A)     | 2500  | 75000     | 900000 | 2700  | 81000      | 972000  | 3000  | 90000     | 1080000 |
| Less: cost of sales (B) | 1750  | 52500     | 630000 | 1890  | 56700      | 680400  | 2100  | 63000     | 756000  |
| Gross Profit (C) (30%)  | 750   | 22500     | 270000 | 810   | 24300      | 291600  | 900   | 27000     | 324000  |
| Less operating cost     |       |           |        |       |            |         |       |           |         |
| Electricity bill        |       | 600       | 7200   |       | 600        | 7200    |       | 700       | 8400    |
| Night Guard bill        |       | 200       | 2400   |       | 200        | 2400    |       | 300       | 3600    |
| Generator bil           |       | 200       | 2400   |       | 200        | 2400    |       | 300       | 3600    |
| Shop Rent               |       | 500       | 6000   |       | 500        | 6000    |       | 500       | 6000    |
| Entertainment           |       | 300       | 3600   |       | 300        | 3600    |       | 400       | 4800    |
| Mobile bill             |       | 400       | 4800   |       | 500        | 6000    |       | 400       | 4800    |
| Present salary self     |       | 8000      | 96000  |       | 8000       | 96000   |       | 8000      | 96000   |
| Others cost (trans.     |       | 300       | 3600   |       | 400        | 4800    |       | 300       | 3600    |
| Non Cash Item:          |       |           |        |       |            |         |       |           |         |
| Depreciation Exp.       |       | 308       | 3700   |       | 308        | 3700    |       | 308       | 3700    |
| Total Operating Cost    |       | 10804     | 129648 |       | 11004      | 1322048 |       | 11408     | 136896  |
| (Net Profit C-D) :      |       | 11696     | 140352 |       | 13296      | 159552  |       | 15592     | 187104  |
| Pay Back                |       | 20        | 000    |       | 20000      |         |       | 20000     |         |
| Retained Income:        |       | 120       | )352   |       | 139552     |         |       | 168404    |         |