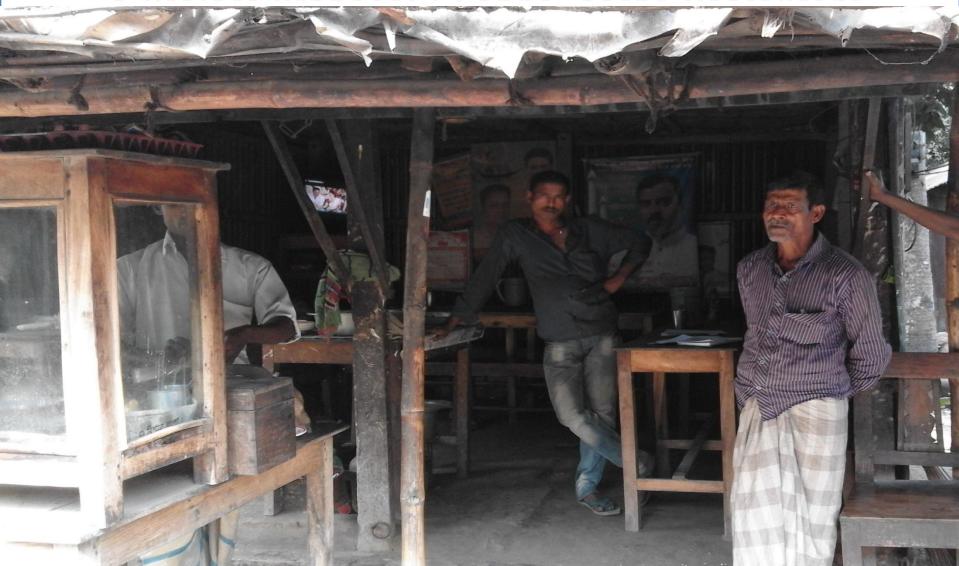

## PROPOSED NOBIN UDYOKTA BUSINESS INFO

| Business Name                                                                                                                                                                                                             | : | Sopna- Sorna Restaurant<br>Trade Lic-no-394/15-6                                               |
|---------------------------------------------------------------------------------------------------------------------------------------------------------------------------------------------------------------------------|---|------------------------------------------------------------------------------------------------|
| Address/ Location                                                                                                                                                                                                         | : | Baira Bazar, Baira, Singair, Manikgonj                                                         |
| Total Investment in BDT                                                                                                                                                                                                   | : | 1,03,000                                                                                       |
| Financing                                                                                                                                                                                                                 | - | Self BDT 53,000 (from existing business) 52%<br>Required Investment BDT 50,000 (as equity) 48% |
| Present salary/drawings<br>from business (estimates)                                                                                                                                                                      | : | BDT 8,000                                                                                      |
| Proposed Salary                                                                                                                                                                                                           |   | BDT 8,000                                                                                      |
| <ul> <li>Proposed Business</li> <li>Implementation Plan</li> <li>(i) % of present gross<br/>profit margin</li> <li>(ii) Estimated % of<br/>proposed gross profit<br/>margin</li> <li>(iii) Agreed grace period</li> </ul> | : | 30%<br>30%<br>5 months                                                                         |