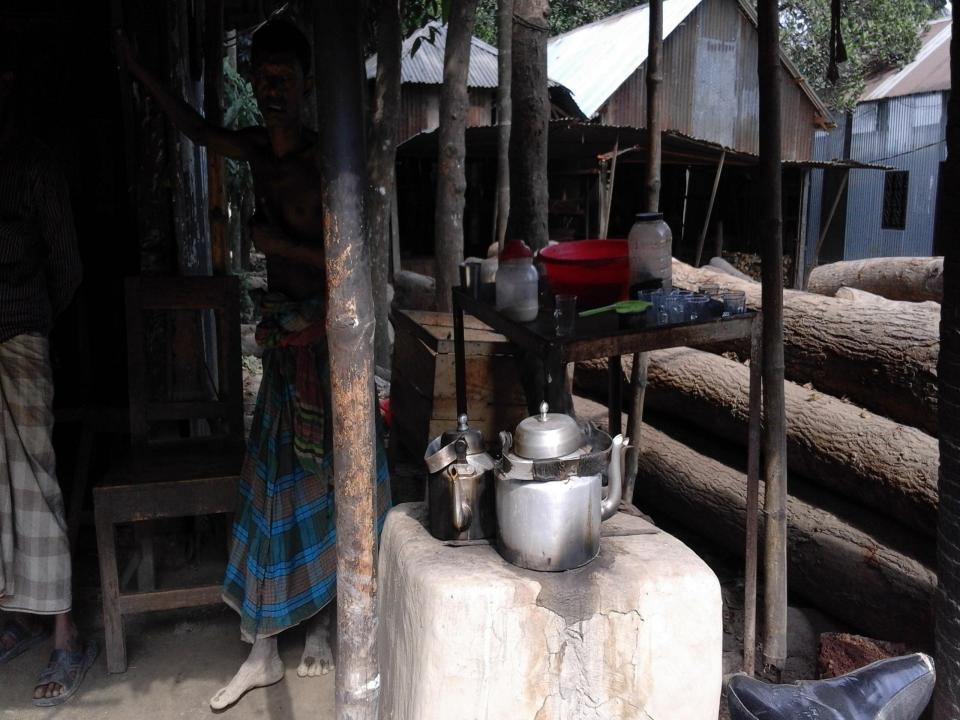

## PRESENT & PROPOSED INVESTMENT BREAKDOWN

| Particulars                                                                                                                                                                                                                     | Existing<br>Business (BDT)<br>(1) | Proposed<br>(BDT)<br>(2) | Total (BDT)<br>(1+2) |
|---------------------------------------------------------------------------------------------------------------------------------------------------------------------------------------------------------------------------------|-----------------------------------|--------------------------|----------------------|
| Investments in different categories:                                                                                                                                                                                            |                                   |                          |                      |
| (i) Present items :<br>(ii) Shop Advance 10,000<br>Chair + table 20,000<br>TV 5,000<br>Pump chula (02) 2000<br>Ketle ( for tea) (03) 1000<br>Other cookeries 10000<br>Various types of Materials 5000<br>Enclosed in next slide | 53000                             |                          | 53000                |
| (ii) Proposed items:<br>Various types of Materials - 50000<br>Enclosed in next slide                                                                                                                                            |                                   | 50000                    | 50000                |
| Total Capital                                                                                                                                                                                                                   | 53000                             | 50000                    | 103000               |

# Present & proposed Item details below:

- Present item :
- Rice, , flour, Oil, milk--- 30,000
- Kerosene --
- Lakri --
- Total :- 50,000

10,000

10,000

- Proposed Item
- Decoration ( Hotel )- 10000

   Plastic chair--- (10 p) 5000

   Fridge-- (01)
   25000

   Cookeries (plate, cup, etc)
   5000

   Food item --- (Tea, milk, oil etc)
   5000

Total : -- 50000

Financial Projection of NU Business plan

|                         |       | Year 1 (B | DT)    | Y     | /ear 2 (BL | DT)     |       | Year 3(BL | )))     |
|-------------------------|-------|-----------|--------|-------|------------|---------|-------|-----------|---------|
| Particulars             | Daily | Monthly   | Yearly | Daily | Monthly    | Yearly  | Daily | monthly   | Yearly  |
| Estimated Sales (A)     | 2500  | 75000     | 900000 | 2700  | 81000      | 972000  | 3000  | 90000     | 1080000 |
| Less: cost of sales (B) | 1750  | 52500     | 630000 | 1890  | 56700      | 680400  | 2100  | 63000     | 756000  |
| Gross Profit (C) (30%)  | 750   | 22500     | 270000 | 810   | 24300      | 291600  | 900   | 27000     | 324000  |
| Less operating cost     |       |           |        |       |            |         |       |           |         |
| Electricity bill        |       | 600       | 7200   |       | 600        | 7200    |       | 700       | 8400    |
| Night Guard bill        |       | 200       | 2400   |       | 200        | 2400    |       | 300       | 3600    |
| Generator bil           |       | 200       | 2400   |       | 200        | 2400    |       | 300       | 3600    |
| Shop Rent               |       | 500       | 6000   |       | 500        | 6000    |       | 500       | 6000    |
| Entertainment           |       | 300       | 3600   |       | 300        | 3600    |       | 400       | 4800    |
| Mobile bill             |       | 400       | 4800   |       | 500        | 6000    |       | 400       | 4800    |
| Present salary self     |       | 8000      | 96000  |       | 8000       | 96000   |       | 8000      | 96000   |
| Others cost (trans.     |       | 300       | 3600   |       | 400        | 4800    |       | 300       | 3600    |
| Non Cash Item:          |       |           |        |       |            |         |       |           |         |
| Depreciation Exp.       |       | 308       | 3700   |       | 308        | 3700    |       | 308       | 3700    |
| Total Operating Cost    |       | 10804     | 129648 |       | 11004      | 1322048 |       | 11408     | 136896  |
| (Net Profit C-D) :      |       | 11696     | 140352 |       | 13296      | 159552  |       | 15592     | 187104  |
| Pay Back                |       | 20        | 000    |       | 20000      |         |       | 20000     |         |
| Retained Income:        |       | 120       | )352   |       | 139552     |         |       | 168404    |         |