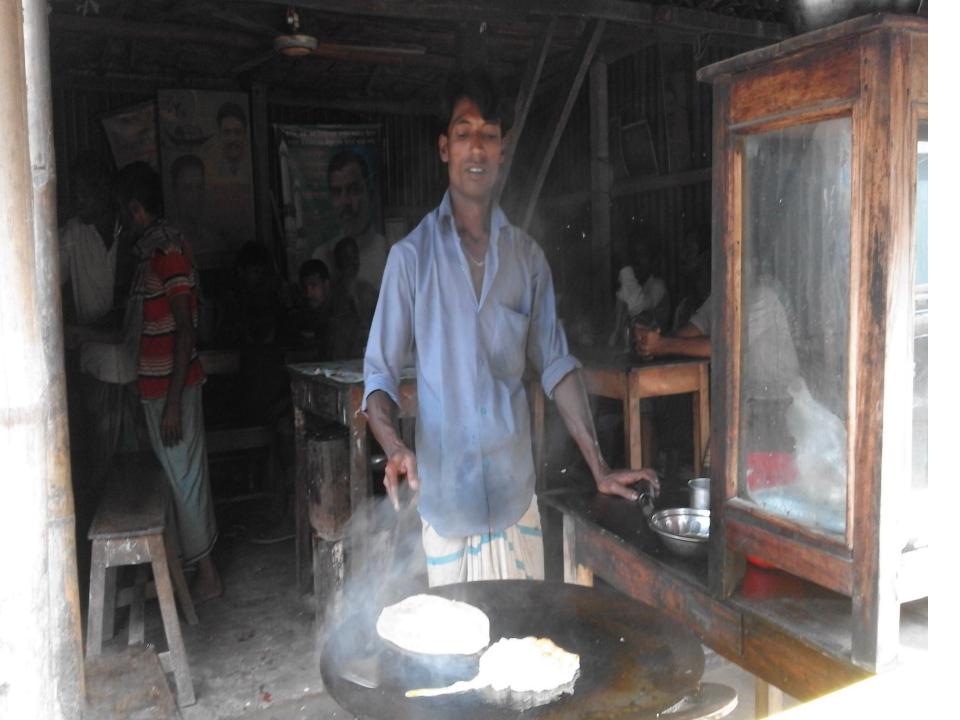

## PROPOSED NOBIN UDYOKTA BUSINESS INFO

| Business Name                                                                                                                                                                                                             | : | Sopna- Sorna Restaurant<br>Trade Lic-no-394/15-6                                               |
|---------------------------------------------------------------------------------------------------------------------------------------------------------------------------------------------------------------------------|---|------------------------------------------------------------------------------------------------|
| Address/ Location                                                                                                                                                                                                         | : | Baira Bazar, Baira, Singair, Manikgonj                                                         |
| Total Investment in BDT                                                                                                                                                                                                   | : | 1,03,000                                                                                       |
| Financing                                                                                                                                                                                                                 | - | Self BDT 53,000 (from existing business) 52%<br>Required Investment BDT 50,000 (as equity) 48% |
| Present salary/drawings<br>from business (estimates)                                                                                                                                                                      | : | BDT 8,000                                                                                      |
| Proposed Salary                                                                                                                                                                                                           |   | BDT 8,000                                                                                      |
| <ul> <li>Proposed Business</li> <li>Implementation Plan</li> <li>(i) % of present gross<br/>profit margin</li> <li>(ii) Estimated % of<br/>proposed gross profit<br/>margin</li> <li>(iii) Agreed grace period</li> </ul> | : | 30%<br>30%<br>5 months                                                                         |