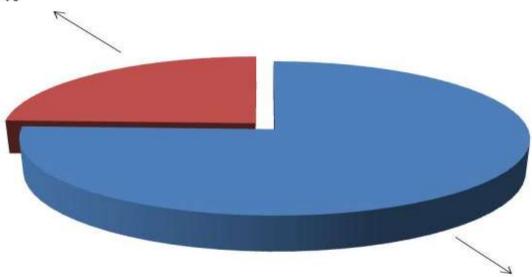

#### SOURCE OF FINANCE

- Entrepreneur's Contribution BDT 465,000
- GTT's Investment BDT 150,000
- Total Capital BDT 615,000

GTT's Investment 24%

Entrepreneur's Contribution 76%