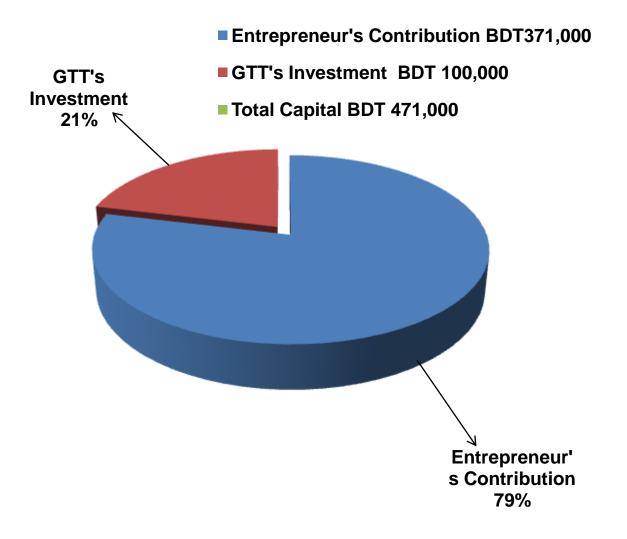

### **PRESENT & PROPOSED INVESTMENT BREAKDOWN**

| Particulars                                                                                                        | Existing<br>Business<br>(BDT)                                                                                         | Proposed<br>(BDT) | Total<br>(BDT) |         |
|--------------------------------------------------------------------------------------------------------------------|-----------------------------------------------------------------------------------------------------------------------|-------------------|----------------|---------|
| Existing                                                                                                           | Existing Proposed                                                                                                     |                   |                |         |
| Investment in products (gauge cloth,<br>sharee, scarf, panjabi, Shirt piece, pant<br>piece, lungi and Trouser etc) | Investment in products (gauge<br>cloth, sharee, scarf, panjabi,<br>Shirt piece, pant piece, lungi<br>and Trouser etc) | 344,000           | 100,000        | 444,000 |
| Investment in Equipment (Fan, Light, Calculator etc.)                                                              |                                                                                                                       |                   | _              | 2,000   |
| Cash in hand                                                                                                       |                                                                                                                       |                   | _              | 2,800   |
| Debtors (Since October, 2015 to at present)                                                                        |                                                                                                                       |                   | -              | 7,100   |
| Creditors (Since October, 2015 to at present)                                                                      |                                                                                                                       |                   | -              | 3,000   |
| Decoration (fixture and fittings)                                                                                  |                                                                                                                       |                   | -              | 12,100  |
| Total Capital                                                                                                      |                                                                                                                       |                   | 100,000        | 471,000 |