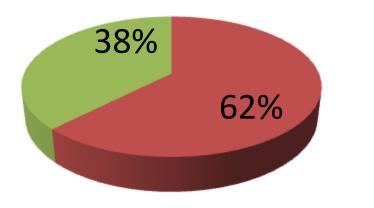

| Proposed Nobin Udyokta Business Info                 |   |                                                                                                                                                                                                                                                                                                                                                                   |  |
|------------------------------------------------------|---|-------------------------------------------------------------------------------------------------------------------------------------------------------------------------------------------------------------------------------------------------------------------------------------------------------------------------------------------------------------------|--|
| Business Name                                        |   | M/S TOAMONI STATIONERY                                                                                                                                                                                                                                                                                                                                            |  |
| Location                                             | : | Jamurkee Bazaar, Mirjapur, Tangail                                                                                                                                                                                                                                                                                                                                |  |
| Total Investment in BDT                              | : | BDT 1,86,000/-                                                                                                                                                                                                                                                                                                                                                    |  |
| Financing                                            | : | Self BDT 1,16,000/- (from existing business) 62%                                                                                                                                                                                                                                                                                                                  |  |
|                                                      |   | Required Investment BDT 70,000/- (as equity) 38%                                                                                                                                                                                                                                                                                                                  |  |
| Present salary/drawings<br>from business (estimates) | : | BDT 5,000/-                                                                                                                                                                                                                                                                                                                                                       |  |
| Proposed Salary                                      |   | BDT 5,000/-                                                                                                                                                                                                                                                                                                                                                       |  |
| Size of shop                                         | : | 11 ft x 7 ft= 77 square ft                                                                                                                                                                                                                                                                                                                                        |  |
| Security of the shop                                 | : | BDT 10,000/-                                                                                                                                                                                                                                                                                                                                                      |  |
| Implementation                                       | : | <ul> <li>The business is planned to be scaled up by investment in existing goods like; Geometric box, Pencil, Pen etc.</li> <li>Average 25% gain sale.</li> <li>The business is operating by entrepreneur. Existing no employee.</li> <li>The shop is rented.</li> <li>Collects goods from Tangail, Korotia.</li> <li>Agreed grace period is 4 months.</li> </ul> |  |