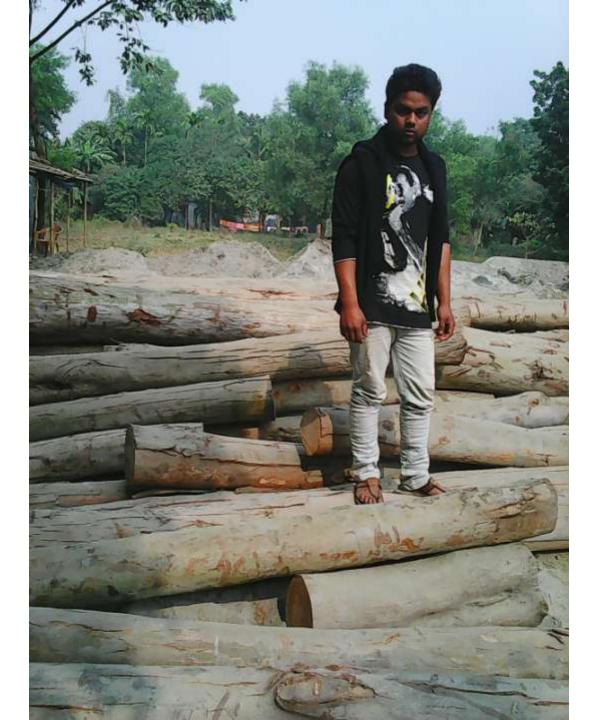

# Pictures

| Proposed Nobin Udyokta Business Info              |   |                                                                                                                                                                                                                                                                                                                          |  |
|---------------------------------------------------|---|--------------------------------------------------------------------------------------------------------------------------------------------------------------------------------------------------------------------------------------------------------------------------------------------------------------------------|--|
| Business Name                                     | : | BASHED ENTERPRISE                                                                                                                                                                                                                                                                                                        |  |
| Location                                          | : | Laohati, Delduar, Tangail                                                                                                                                                                                                                                                                                                |  |
| Total Investment in BDT                           | : | BDT 3,51,000/-                                                                                                                                                                                                                                                                                                           |  |
| Financing                                         | : | Self BDT 2,51,000/- (from existing business) 72% Required Investment BDT 1,00,000/- (as equity) 28%                                                                                                                                                                                                                      |  |
| Present salary/drawings from business (estimates) | : | BDT 5,000/-                                                                                                                                                                                                                                                                                                              |  |
| Proposed Salary                                   | : | BDT 5,000/-                                                                                                                                                                                                                                                                                                              |  |
| Size of shop                                      | : | 50 ft x 25 ft= 1250 square ft                                                                                                                                                                                                                                                                                            |  |
| Security of the shop                              | : | -                                                                                                                                                                                                                                                                                                                        |  |
| Implementation                                    | : | <ul> <li>The business is planned to be scaled up by investment in existing log etc.</li> <li>Average 30% gain on sale.</li> <li>The business is operating by entrepreneur. Existing no employee.</li> <li>The shop is rented.</li> <li>Collects goods from Rangpur.</li> <li>Agreed grace period is 4 months.</li> </ul> |  |