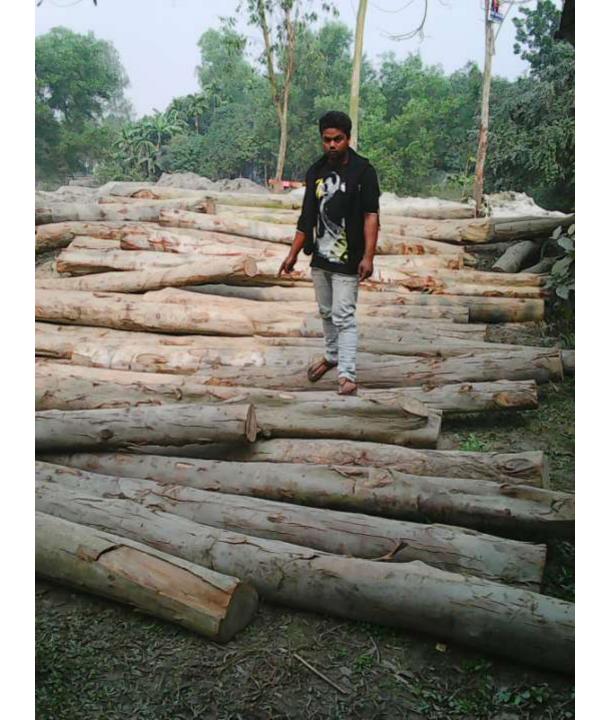

# Pictures

| Proposed Nobin Udyokta Business Info              |   |                                                                                                                                                                                                                                                                                                                          |  |
|---------------------------------------------------|---|--------------------------------------------------------------------------------------------------------------------------------------------------------------------------------------------------------------------------------------------------------------------------------------------------------------------------|--|
| Business Name                                     | : | BASHED ENTERPRISE                                                                                                                                                                                                                                                                                                        |  |
| Location                                          | : | Laohati, Delduar, Tangail                                                                                                                                                                                                                                                                                                |  |
| Total Investment in BDT                           | : | BDT 3,51,000/-                                                                                                                                                                                                                                                                                                           |  |
| Financing                                         | : | Self BDT 2,51,000/- (from existing business) 72% Required Investment BDT 1,00,000/- (as equity) 28%                                                                                                                                                                                                                      |  |
| Present salary/drawings from business (estimates) | : | BDT 5,000/-                                                                                                                                                                                                                                                                                                              |  |
| Proposed Salary                                   | : | BDT 5,000/-                                                                                                                                                                                                                                                                                                              |  |
| Size of shop                                      | : | 50 ft x 25 ft= 1250 square ft                                                                                                                                                                                                                                                                                            |  |
| Security of the shop                              | : | -                                                                                                                                                                                                                                                                                                                        |  |
| Implementation                                    | : | <ul> <li>The business is planned to be scaled up by investment in existing log etc.</li> <li>Average 30% gain on sale.</li> <li>The business is operating by entrepreneur. Existing no employee.</li> <li>The shop is rented.</li> <li>Collects goods from Rangpur.</li> <li>Agreed grace period is 4 months.</li> </ul> |  |