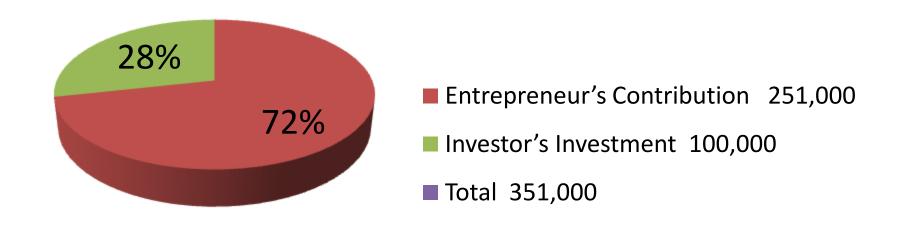

| Investment Breakdown    |          |          |                |  |
|-------------------------|----------|----------|----------------|--|
| Particulars             | Existing | Proposed | Proposed Total |  |
| Ucliptus (200cft x 500) | 100,000  | 40,000   | 140,000        |  |
| Akash Moni (210 x 600)  | 126,000  | 40,000   | 166,000        |  |
| Mehogoni (50 x 500)     | 25,000   | 20,000   | 45,000         |  |
| Total                   | 251,000  | 100,000  | 351,000        |  |