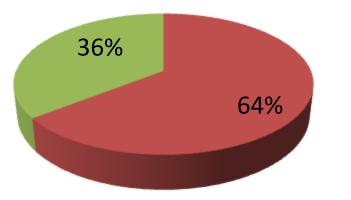

| Proposed Nobin Udyokta Business Info                    |   |                                                                                                                                                                                                                                                                                                                                                                                                                                                                          |  |
|---------------------------------------------------------|---|--------------------------------------------------------------------------------------------------------------------------------------------------------------------------------------------------------------------------------------------------------------------------------------------------------------------------------------------------------------------------------------------------------------------------------------------------------------------------|--|
| Business Name                                           | : | BORO BHAI GRILL & STEEL WORKSHOP                                                                                                                                                                                                                                                                                                                                                                                                                                         |  |
| Location                                                | : | Ufulki baazar, Mirzapur, Tangail                                                                                                                                                                                                                                                                                                                                                                                                                                         |  |
| Total Investment in BDT                                 | : | BDT 2,81,000                                                                                                                                                                                                                                                                                                                                                                                                                                                             |  |
| Financing                                               | : | Self BDT 1,81,000(from existing business) 64%                                                                                                                                                                                                                                                                                                                                                                                                                            |  |
|                                                         |   | Required Investment BDT 1,00,000(as equity) 36%                                                                                                                                                                                                                                                                                                                                                                                                                          |  |
| Present salary/drawings<br>from business<br>(estimates) | : | BDT 5,000                                                                                                                                                                                                                                                                                                                                                                                                                                                                |  |
| Proposed Salary                                         | : | BDT 5,000                                                                                                                                                                                                                                                                                                                                                                                                                                                                |  |
| Size of shop                                            | : | 26 ft x 14 ft= 364 square ft                                                                                                                                                                                                                                                                                                                                                                                                                                             |  |
| Security of the shop                                    | : | Nil                                                                                                                                                                                                                                                                                                                                                                                                                                                                      |  |
| Implementation                                          | : | <ul> <li>The business is planned to be scaled up by investment in existing goods like Flat bar, Angel bar, Railing, Filter, Air Machine, Grander, Sheet, Sound box items etc</li> <li>Average 35% gain on sales.</li> <li>The business is operating by entrepreneur. Existing 2 employee.</li> <li>One will be appointed after getting equity money.</li> <li>The shop is own.</li> <li>Collects goods from Tangail</li> <li>Agreed grace period is 4 months.</li> </ul> |  |