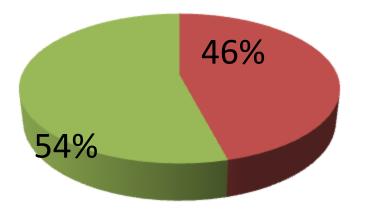

| Proposed Nobin Udyokta Business Info                 |   |                                                                                                                                                                                                                                                                                                                        |  |  |
|------------------------------------------------------|---|------------------------------------------------------------------------------------------------------------------------------------------------------------------------------------------------------------------------------------------------------------------------------------------------------------------------|--|--|
| Business Name                                        | : | NAHAR DAIRY FARM                                                                                                                                                                                                                                                                                                       |  |  |
| Location                                             | : | Nordana , Mirjapur, Tangail                                                                                                                                                                                                                                                                                            |  |  |
| Total Investment in BDT                              | : | BDT 2,22,000/-                                                                                                                                                                                                                                                                                                         |  |  |
| Financing                                            | : | Self BDT 1,02,000/- (from existing business) 46%<br>Required Investment BDT 1,20,000/- (as equity) 54%                                                                                                                                                                                                                 |  |  |
| Present salary/drawings<br>from business (estimates) | : | BDT 4,000/-                                                                                                                                                                                                                                                                                                            |  |  |
| Proposed Salary                                      | : | BDT 4,000/-                                                                                                                                                                                                                                                                                                            |  |  |
| Size of shop                                         | : | 14 ft x 8 ft= 112 square ft                                                                                                                                                                                                                                                                                            |  |  |
| Security of the shop                                 | : | -                                                                                                                                                                                                                                                                                                                      |  |  |
| Implementation                                       | : | <ul> <li>Daily milk production is 8 liter. 16 liter in financial projection.</li> <li>Milk price is 50tk per liter.</li> <li>The business is operating by the entrepreneur. After getting equity fund one employee will be appointed.</li> <li>The farm is owned.</li> <li>Agreed grace period is 4 months.</li> </ul> |  |  |