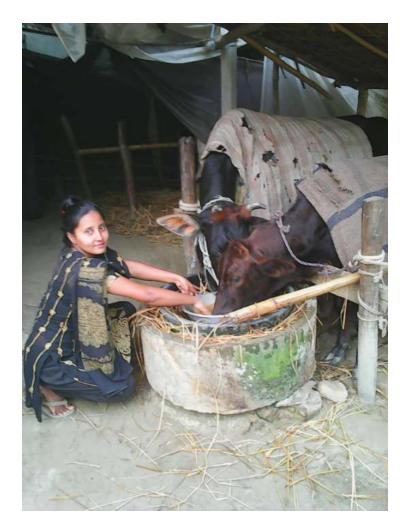

| Proposed Nobin Udyokta Business Info                 |   |                                                                                                                                                                                                                                                                                                                        |  |  |
|------------------------------------------------------|---|------------------------------------------------------------------------------------------------------------------------------------------------------------------------------------------------------------------------------------------------------------------------------------------------------------------------|--|--|
| Business Name                                        | : | NAHAR DAIRY FARM                                                                                                                                                                                                                                                                                                       |  |  |
| Location                                             | : | Nordana , Mirjapur, Tangail                                                                                                                                                                                                                                                                                            |  |  |
| Total Investment in BDT                              | : | BDT 2,22,000/-                                                                                                                                                                                                                                                                                                         |  |  |
| Financing                                            | : | Self BDT 1,02,000/- (from existing business) 46%<br>Required Investment BDT 1,20,000/- (as equity) 54%                                                                                                                                                                                                                 |  |  |
| Present salary/drawings<br>from business (estimates) | : | BDT 4,000/-                                                                                                                                                                                                                                                                                                            |  |  |
| Proposed Salary                                      | : | BDT 4,000/-                                                                                                                                                                                                                                                                                                            |  |  |
| Size of shop                                         | : | 14 ft x 8 ft= 112 square ft                                                                                                                                                                                                                                                                                            |  |  |
| Security of the shop                                 | : | -                                                                                                                                                                                                                                                                                                                      |  |  |
| Implementation                                       | : | <ul> <li>Daily milk production is 8 liter. 16 liter in financial projection.</li> <li>Milk price is 50tk per liter.</li> <li>The business is operating by the entrepreneur. After getting equity fund one employee will be appointed.</li> <li>The farm is owned.</li> <li>Agreed grace period is 4 months.</li> </ul> |  |  |

Pictures