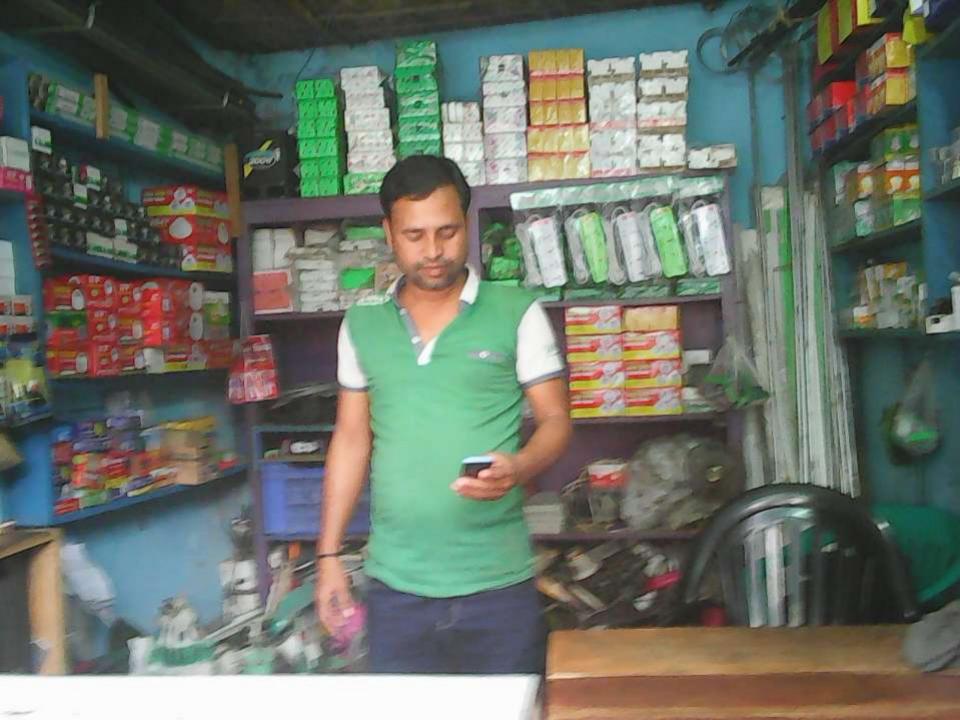

| Proposed Nobin Udyokta Business Info              |   |                                                                                                                                                                                                                                                                                                                                                                 |  |
|---------------------------------------------------|---|-----------------------------------------------------------------------------------------------------------------------------------------------------------------------------------------------------------------------------------------------------------------------------------------------------------------------------------------------------------------|--|
| Business Name                                     | : | SHANTO ELECTRIC                                                                                                                                                                                                                                                                                                                                                 |  |
| Location                                          | : | Jamurkee Bazaar, Mirjapur, Tangail                                                                                                                                                                                                                                                                                                                              |  |
| Total Investment in BDT                           | : | BDT 1,42,000/-                                                                                                                                                                                                                                                                                                                                                  |  |
| Financing                                         | : | Self BDT 82,000/- (from existing business) 58%                                                                                                                                                                                                                                                                                                                  |  |
|                                                   |   | Required Investment BDT 60,000/- (as equity) 42%                                                                                                                                                                                                                                                                                                                |  |
| Present salary/drawings from business (estimates) | : | BDT 5,000/-                                                                                                                                                                                                                                                                                                                                                     |  |
| Proposed Salary                                   | : | BDT 5,000/-                                                                                                                                                                                                                                                                                                                                                     |  |
| Size of shop                                      | : | 12 ft x 8 ft= 96 square ft                                                                                                                                                                                                                                                                                                                                      |  |
| Security of the shop                              | : | BDT 20,000/-                                                                                                                                                                                                                                                                                                                                                    |  |
| Implementation                                    | : | <ul> <li>The business is planned to be scaled up by investment in existing goods like; Pipe, Energy Bulb, Remote, Cable etc.</li> <li>Average 20% gain sale.</li> <li>The business is operating by entrepreneur. Existing one employee.</li> <li>The shop is rented.</li> <li>Collects goods from Tangail.</li> <li>Agreed grace period is 4 months.</li> </ul> |  |

# শান্ত ইলেকট্রিক ও ইলেকট্রনক্স

প্রোঃ আমিনুর খান

এখালে যাবতীয় ইলেকট্রক মাল ক্যান ও সকল প্রকার টিভির রিমেট বিক্রয় করা হয় এবং টি,ভি ক্যান, লাইট ইত্যাদি মেরামত করা হয়। জামুকী বাজার, মির্জাপুর, টাঙ্গাইল।