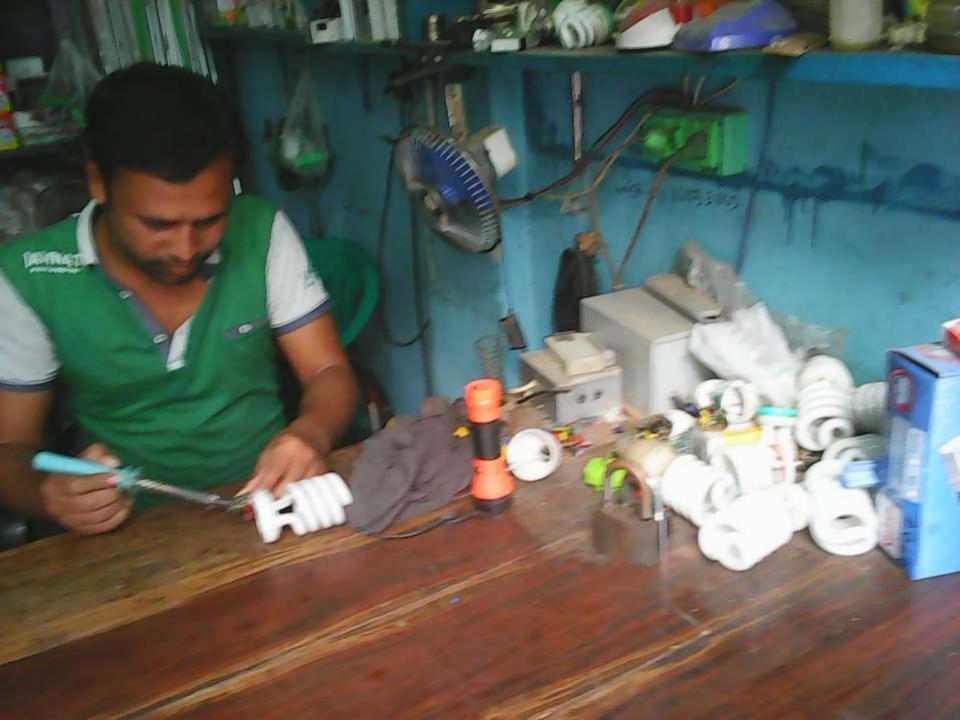

| Proposed Nobin Udyokta Business Info              |   |                                                                                                                                                                                                                                                                                                                                                                 |  |
|---------------------------------------------------|---|-----------------------------------------------------------------------------------------------------------------------------------------------------------------------------------------------------------------------------------------------------------------------------------------------------------------------------------------------------------------|--|
| Business Name                                     | : | SHANTO ELECTRIC                                                                                                                                                                                                                                                                                                                                                 |  |
| Location                                          | : | Jamurkee Bazaar, Mirjapur, Tangail                                                                                                                                                                                                                                                                                                                              |  |
| Total Investment in BDT                           | : | BDT 1,42,000/-                                                                                                                                                                                                                                                                                                                                                  |  |
| Financing                                         | : | Self BDT 82,000/- (from existing business) 58%                                                                                                                                                                                                                                                                                                                  |  |
|                                                   |   | Required Investment BDT 60,000/- (as equity) 42%                                                                                                                                                                                                                                                                                                                |  |
| Present salary/drawings from business (estimates) | : | BDT 5,000/-                                                                                                                                                                                                                                                                                                                                                     |  |
| Proposed Salary                                   | : | BDT 5,000/-                                                                                                                                                                                                                                                                                                                                                     |  |
| Size of shop                                      | : | 12 ft x 8 ft= 96 square ft                                                                                                                                                                                                                                                                                                                                      |  |
| Security of the shop                              | : | BDT 20,000/-                                                                                                                                                                                                                                                                                                                                                    |  |
| Implementation                                    | : | <ul> <li>The business is planned to be scaled up by investment in existing goods like; Pipe, Energy Bulb, Remote, Cable etc.</li> <li>Average 20% gain sale.</li> <li>The business is operating by entrepreneur. Existing one employee.</li> <li>The shop is rented.</li> <li>Collects goods from Tangail.</li> <li>Agreed grace period is 4 months.</li> </ul> |  |

# শান্ত ইলেকট্রিক ও ইলেকট্রনক্স

প্রোঃ আমিনুর খান

এখালে যাবতীয় ইলেকট্রক মাল ক্যান ও সকল প্রকার টিভির রিমেট বিক্রয় করা হয় এবং টি,ভি ক্যান, লাইট ইত্যাদি মেরামত করা হয়। জামুকী বাজার, মির্জাপুর, টাঙ্গাইল।