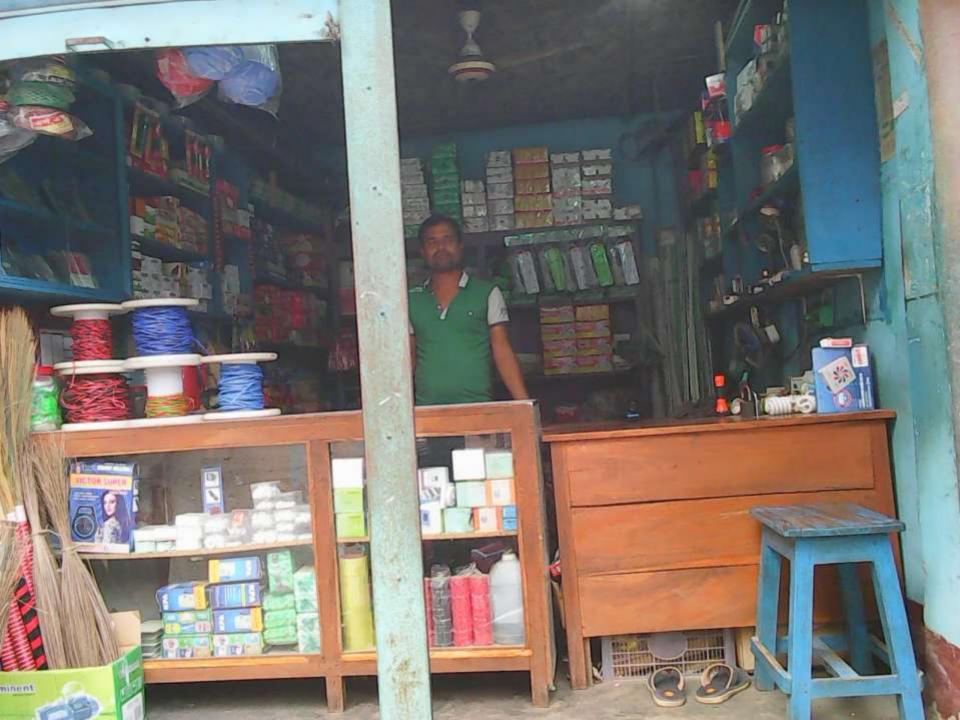

| Proposed Nobin Udyokta Business Info              |   |                                                                                                                                                                                                                                                                                                                                                                 |  |
|---------------------------------------------------|---|-----------------------------------------------------------------------------------------------------------------------------------------------------------------------------------------------------------------------------------------------------------------------------------------------------------------------------------------------------------------|--|
| Business Name                                     | : | SHANTO ELECTRIC                                                                                                                                                                                                                                                                                                                                                 |  |
| Location                                          | : | Jamurkee Bazaar, Mirjapur, Tangail                                                                                                                                                                                                                                                                                                                              |  |
| Total Investment in BDT                           | : | BDT 1,42,000/-                                                                                                                                                                                                                                                                                                                                                  |  |
| Financing                                         | : | Self BDT 82,000/- (from existing business) 58%                                                                                                                                                                                                                                                                                                                  |  |
|                                                   |   | Required Investment BDT 60,000/- (as equity) 42%                                                                                                                                                                                                                                                                                                                |  |
| Present salary/drawings from business (estimates) | : | BDT 5,000/-                                                                                                                                                                                                                                                                                                                                                     |  |
| Proposed Salary                                   | : | BDT 5,000/-                                                                                                                                                                                                                                                                                                                                                     |  |
| Size of shop                                      | : | 12 ft x 8 ft= 96 square ft                                                                                                                                                                                                                                                                                                                                      |  |
| Security of the shop                              | : | BDT 20,000/-                                                                                                                                                                                                                                                                                                                                                    |  |
| Implementation                                    | : | <ul> <li>The business is planned to be scaled up by investment in existing goods like; Pipe, Energy Bulb, Remote, Cable etc.</li> <li>Average 20% gain sale.</li> <li>The business is operating by entrepreneur. Existing one employee.</li> <li>The shop is rented.</li> <li>Collects goods from Tangail.</li> <li>Agreed grace period is 4 months.</li> </ul> |  |

# শান্ত ইলেকট্রিক ও ইলেকট্রনক্স

প্রোঃ আমিনুর খান

এখালে যাবতীয় ইলেকট্রক মাল ক্যান ও সকল প্রকার টিভির রিমেট বিক্রয় করা হয় এবং টি,ভি ক্যান, লাইট ইত্যাদি মেরামত করা হয়। জামুকী বাজার, মির্জাপুর, টাঙ্গাইল।