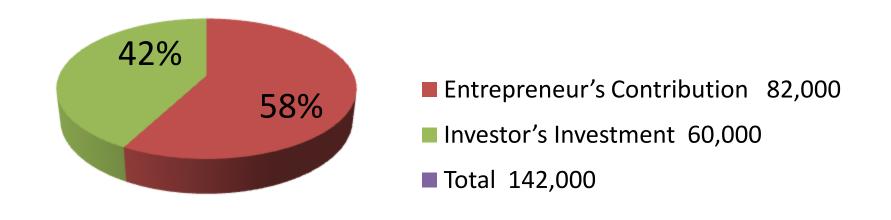

| Proposed Nobin Udyokta Business Info              |   |                                                                                                                                                                                                                                                                                                                                                                 |  |
|---------------------------------------------------|---|-----------------------------------------------------------------------------------------------------------------------------------------------------------------------------------------------------------------------------------------------------------------------------------------------------------------------------------------------------------------|--|
| Business Name                                     | : | SHANTO ELECTRIC                                                                                                                                                                                                                                                                                                                                                 |  |
| Location                                          | : | Jamurkee Bazaar, Mirjapur, Tangail                                                                                                                                                                                                                                                                                                                              |  |
| Total Investment in BDT                           | : | BDT 1,42,000/-                                                                                                                                                                                                                                                                                                                                                  |  |
| Financing                                         | : | Self BDT 82,000/- (from existing business) 58%                                                                                                                                                                                                                                                                                                                  |  |
|                                                   |   | Required Investment BDT 60,000/- (as equity) 42%                                                                                                                                                                                                                                                                                                                |  |
| Present salary/drawings from business (estimates) | : | BDT 5,000/-                                                                                                                                                                                                                                                                                                                                                     |  |
| Proposed Salary                                   | : | BDT 5,000/-                                                                                                                                                                                                                                                                                                                                                     |  |
| Size of shop                                      | : | 12 ft x 8 ft= 96 square ft                                                                                                                                                                                                                                                                                                                                      |  |
| Security of the shop                              | : | BDT 20,000/-                                                                                                                                                                                                                                                                                                                                                    |  |
| Implementation                                    | : | <ul> <li>The business is planned to be scaled up by investment in existing goods like; Pipe, Energy Bulb, Remote, Cable etc.</li> <li>Average 20% gain sale.</li> <li>The business is operating by entrepreneur. Existing one employee.</li> <li>The shop is rented.</li> <li>Collects goods from Tangail.</li> <li>Agreed grace period is 4 months.</li> </ul> |  |

| Investment Breakdown           |          |          |                |  |  |
|--------------------------------|----------|----------|----------------|--|--|
| Particulars                    | Existing | Proposed | Proposed Total |  |  |
| Pipe (1500ft x 4)              | 6,000    | 6,000    | 12,000         |  |  |
| Energy Bulb (30 x 200)         | 6,000    | 10,000   | 16,000         |  |  |
| Cable (12 x 2000)              | 24,000   | 10,000   | 34,000         |  |  |
| Holder (29 x 3000)             | 8,700    | 10,000   | 18,700         |  |  |
| Socket (38 x 300)              | 11,400   | 10,000   | 21,400         |  |  |
| Board (20 x 300)               | 6,000    | 4,000    | 10,000         |  |  |
| Light, Screw, Glue, Switch etc | 19,900   | 10,000   | 29,900         |  |  |
| Total                          | 82,000   | 60,000   | 142,000        |  |  |