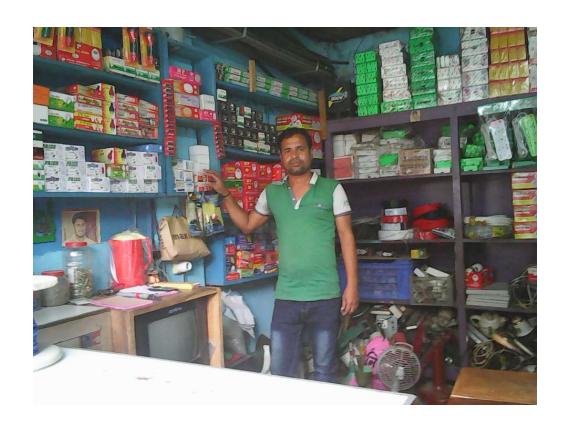

| Proposed Nobin Udyokta Business Info              |   |                                                                                                                                                                                                                                                                                                                                                                 |  |
|---------------------------------------------------|---|-----------------------------------------------------------------------------------------------------------------------------------------------------------------------------------------------------------------------------------------------------------------------------------------------------------------------------------------------------------------|--|
| Business Name                                     | : | SHANTO ELECTRIC                                                                                                                                                                                                                                                                                                                                                 |  |
| Location                                          | : | Jamurkee Bazaar, Mirjapur, Tangail                                                                                                                                                                                                                                                                                                                              |  |
| Total Investment in BDT                           | : | BDT 1,42,000/-                                                                                                                                                                                                                                                                                                                                                  |  |
| Financing                                         | : | Self BDT 82,000/- (from existing business) 58%                                                                                                                                                                                                                                                                                                                  |  |
|                                                   |   | Required Investment BDT 60,000/- (as equity) 42%                                                                                                                                                                                                                                                                                                                |  |
| Present salary/drawings from business (estimates) | : | BDT 5,000/-                                                                                                                                                                                                                                                                                                                                                     |  |
| Proposed Salary                                   | : | BDT 5,000/-                                                                                                                                                                                                                                                                                                                                                     |  |
| Size of shop                                      | : | 12 ft x 8 ft= 96 square ft                                                                                                                                                                                                                                                                                                                                      |  |
| Security of the shop                              | : | BDT 20,000/-                                                                                                                                                                                                                                                                                                                                                    |  |
| Implementation                                    | : | <ul> <li>The business is planned to be scaled up by investment in existing goods like; Pipe, Energy Bulb, Remote, Cable etc.</li> <li>Average 20% gain sale.</li> <li>The business is operating by entrepreneur. Existing one employee.</li> <li>The shop is rented.</li> <li>Collects goods from Tangail.</li> <li>Agreed grace period is 4 months.</li> </ul> |  |

# শান্ত ইলেকট্রিক ও ইলেকট্রনক্স

প্রোঃ আমিনুর খান

এখালে যাবতীয় ইলেকট্রক মাল ক্যান ও সকল প্রকার টিভির রিমেট বিক্রয় করা হয় এবং টি,ভি ক্যান, লাইট ইত্যাদি মেরামত করা হয়। জামুকী বাজার, মির্জাপুর, টাঙ্গাইল।