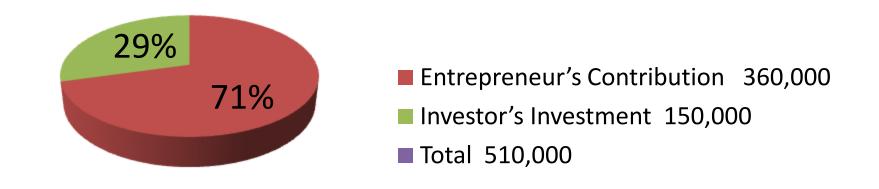

| Proposed Nobin Udyokta Business Info              |   |                                                                                                                                                                                                                                                                                                                                                                             |  |  |  |
|---------------------------------------------------|---|-----------------------------------------------------------------------------------------------------------------------------------------------------------------------------------------------------------------------------------------------------------------------------------------------------------------------------------------------------------------------------|--|--|--|
| Business Name                                     | : | M/S R M ENTERPRISE                                                                                                                                                                                                                                                                                                                                                          |  |  |  |
| Location                                          | : | Chilimpur, Delduar, Tangail                                                                                                                                                                                                                                                                                                                                                 |  |  |  |
| Total Investment in BDT                           | : | BDT 5,10,000/-                                                                                                                                                                                                                                                                                                                                                              |  |  |  |
| Financing                                         | : | Self BDT 3,60,000/- (from existing business) 71% Required Investment BDT 1,50,000/- (as equity) 29%                                                                                                                                                                                                                                                                         |  |  |  |
| Present salary/drawings from business (estimates) | : | BDT 5,000/-                                                                                                                                                                                                                                                                                                                                                                 |  |  |  |
| Proposed Salary                                   | : | BDT 5,000/-                                                                                                                                                                                                                                                                                                                                                                 |  |  |  |
| Size of shop                                      | : | 32 ft x 23 ft= 736 square ft                                                                                                                                                                                                                                                                                                                                                |  |  |  |
| Security of the shop                              | : | BDT 50,000/-                                                                                                                                                                                                                                                                                                                                                                |  |  |  |
| Implementation                                    | : | <ul> <li>The business is planned to be scaled up by investment in existing goods like; Water Tank, Pipe, Filter, Tube-well etc.</li> <li>Average 15% gain on sale.</li> <li>The business is operating by entrepreneur. Existing no employee.</li> <li>The shop is rented.</li> <li>Collects goods from Dhaka, Tangail.</li> <li>Agreed grace period is 4 months.</li> </ul> |  |  |  |

| Investment Breakdown                         |         |         |         |  |  |  |  |
|----------------------------------------------|---------|---------|---------|--|--|--|--|
| Particulars Existing Proposed Proposed Total |         |         |         |  |  |  |  |
| Gazi Tank (5 x 3400)                         | 17,000  | 0       | 17,000  |  |  |  |  |
| PVC 5" (7 x 2100)                            | 14,700  | 0       | 14,700  |  |  |  |  |
| PVC 4" (40 x 800)                            | 32,000  | 60,000  | 92,000  |  |  |  |  |
| Pipe 1.5 (150 x 275)                         | 41,000  | 0       | 41,000  |  |  |  |  |
| Filter 1.5 (60 x 180)                        | 90,000  | 0       | 90,000  |  |  |  |  |
| Tube-well (16 x 2000)                        | 32,000  | 40,000  | 72,000  |  |  |  |  |
| Motor Pump (6 x 5000)                        | 30,000  | 50,000  | 80,000  |  |  |  |  |
| Door (L) (14 x 3700)                         | 51,800  | 0       | 51,800  |  |  |  |  |
| Door (M) (10 x 2100)                         | 21,000  | 0       | 21,000  |  |  |  |  |
| Basin, Pan, GI Pipe, Solution etc            | 30,500  | 0       | 30,500  |  |  |  |  |
| Total                                        | 360,000 | 150,000 | 510,000 |  |  |  |  |