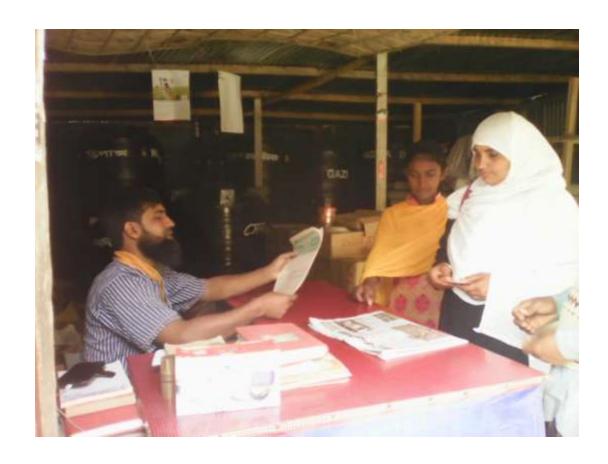

### Proposed NU Business Name: M/S R M ENTERPRISE



Project identification and prepared by: Md Shahidul Islam Elasin Unit, Tangail

Project verified by: Md. Mizanur Rahman Patwary



| Brief Bio of The Proposed Nobin Udyokta                                                                        |       |                                                                                                                                                                                  |  |  |
|----------------------------------------------------------------------------------------------------------------|-------|----------------------------------------------------------------------------------------------------------------------------------------------------------------------------------|--|--|
| Name