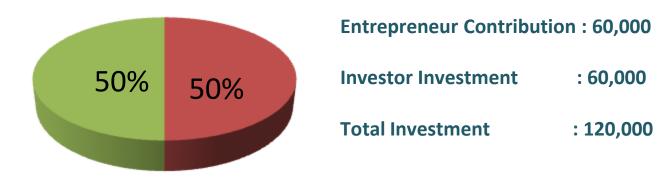

| Proposed Nobin Udyokta Business Info              |   |                                                                                                                                                                                                                                                                                                                                         |  |  |
|---------------------------------------------------|---|-----------------------------------------------------------------------------------------------------------------------------------------------------------------------------------------------------------------------------------------------------------------------------------------------------------------------------------------|--|--|
| Business Name                                     | : | LIMON PAN SHUPARI BITAN                                                                                                                                                                                                                                                                                                                 |  |  |
| Location                                          | : | Porabari, Ghatail, Tangail.                                                                                                                                                                                                                                                                                                             |  |  |
| Total Investment in BDT                           | : | BDT 120,000 taka                                                                                                                                                                                                                                                                                                                        |  |  |
| Financing                                         | : | Self BDT 60,000 (from existing business) 50% Required Investment BDT 60,000 (as equity) 50%                                                                                                                                                                                                                                             |  |  |
| Present salary/drawings from business (estimates) | : | BDT 5,000 Taka                                                                                                                                                                                                                                                                                                                          |  |  |
| Proposed Salary                                   | : | BDT 5,000 Taka                                                                                                                                                                                                                                                                                                                          |  |  |
| Size Of Shop                                      | : | 12 ft *20 ft=240 Square ft.                                                                                                                                                                                                                                                                                                             |  |  |
| Sequrity Of The Shop                              |   | BDT 20,000 Taka.                                                                                                                                                                                                                                                                                                                        |  |  |
| Implementation                                    | : | <ul> <li>The business is planned to be scaled up by investment in existing goods like; pan ,shupari</li> <li>The business is operating by entrepreneur. Existing No employee.</li> <li>Collects goods from Modhupur.</li> <li>The shop is Rent.</li> <li>Average Gain on Sale 20%.</li> <li>Agreed grace period is 3 months.</li> </ul> |  |  |

| Investment Breakdown |          |          |                   |  |
|----------------------|----------|----------|-------------------|--|
| Particulars          | Existing | Proposed | Proposed<br>Total |  |
| Pan ,Shupari         | 60,000   | 60,000   | 120,000           |  |
| Total                | 60,000   | 60,000   | 120,000           |  |